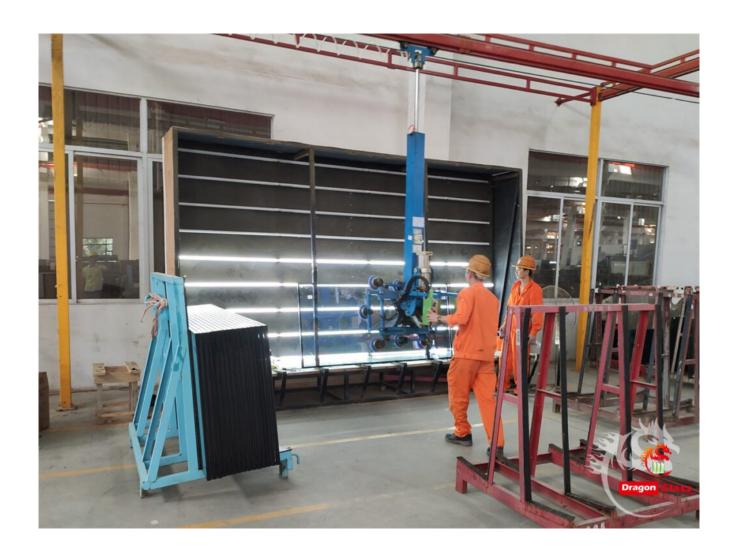

s due to its ability to deflect solar radiation, keeping it cool in the summer and warm in the winter. The view won't be the only thing you'll be enjoying in your new Low-E glass sunroom. The soothing natural light entering your home provides multiple health benefits and can even make you happier.

#### **Configuration**□

- Product name:6mm+12A+6mm clear Low-e insulated glass
- Glass thickness: 4mm~19mm.
- Spacer thickness: 6A, 9A, 12A, 14A, 15A, 16A, 18A, etc
- Spacer colors: silver, grey, black, etc.
- Max size: 3300\*13000mm.
- Color: clear, ultra clear, grey, bronze, blue, green, etc.
- Coating glass like low-e coating is optional.
- U value: <1.8 W/m2K.
- Transmittance: 8~85%.
- Shape: flat / curved.
- Capacity: 2000SQM/DAY.

#### winter garden Applications□



**Production Line**□



#### **Production details:**





#### Quality:

- CE
- ASTM
- AS
- IS09001
- CCC, etc

### Packing:



#### Certifications:



With their state-of-the-art production facility, combined with top-notch technology, they are able to cater to all types of needs and budgets, while delivering consistently high standards.

And if you require further information or advice on IGU's, please don't hesitate to get in touch with our team. We can proudly guarantee quality service and an unbeatable level of professional advice — so why not give us a try? Shenzhen Dragon Glass — the answer for superior IGU solutions!