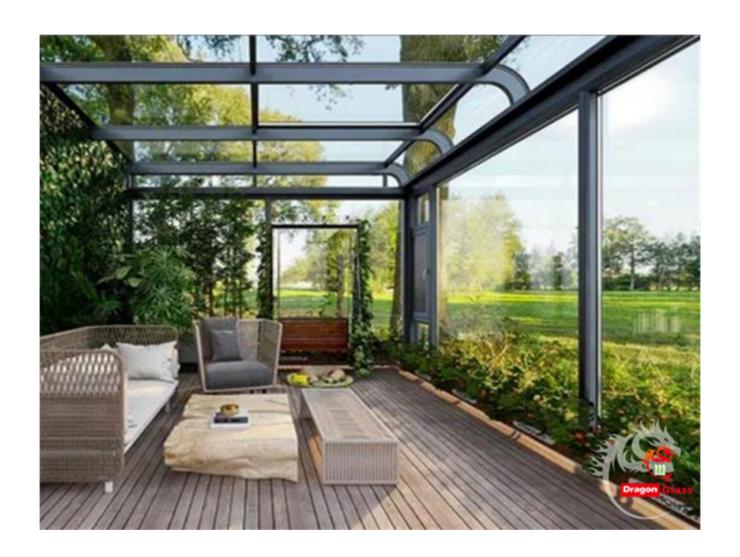

### sunroom aluminium house Benefits of installing Low-E glass sunroom aluminium house

Enjoy your morning coffee with a panoramic view of your garden all year round, thanks to the benefits of installing a Low-E glass sunroom in your aluminium house. Known for their low-maintenance and durability features, aluminium structures are renowned for their ability to withstand harsh weather conditions. When combined with Low-E glass, these sunrooms provide an energy-efficient indoor space that reduces your energy costs due to its ability to deflect solar radiation, keeping it cool in the summer and warm in the winter. The view won't be the only thing you'll be enjoying in your new Low-E glass sunroom. The soothing natural light entering your home provides multiple health benefits and can even make you happier.

#### winter garden Applications□

**Production Line**□