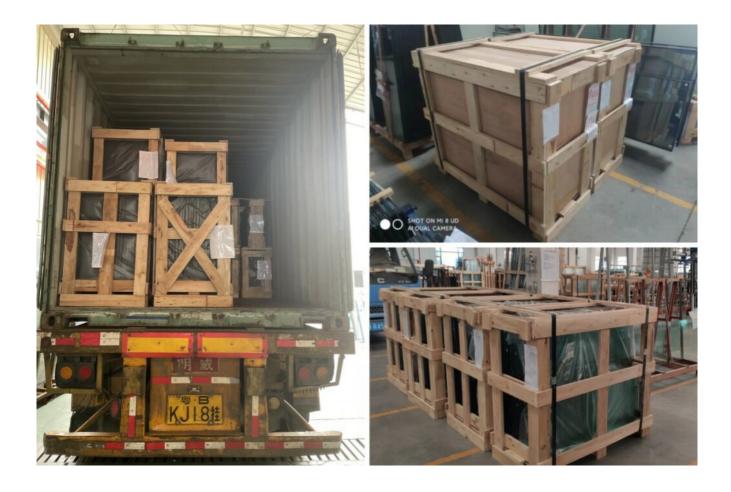

he view won't be the only thing you'll be enjoying in your new Low-E glass sunroom. The soothing natural light entering your home provides multiple health benefits and can even make you happier.

#### **Configuration**□

- Product name:6mm+12A+6mm clear Low-e insulated glass
- Glass thickness: 4mm~19mm.
- Spacer thickness: 6A, 9A, 12A, 14A, 15A, 16A, 18A, etc
- Spacer colors: silver, grey, black, etc.
- Max size: 3300\*13000mm.
- Color: clear, ultra clear, grey, bronze, blue, green, etc.
- Coating glass like low-e coating is optional.
- U value: <1.8 W/m2K.
- Transmittance: 8~85%.
- Shape: flat / curved.
- Capacity: 2000SQM/DAY.

#### winter garden Applications□



**Production Line**□



#### **Production details:**





#### Quality:

- CE
- ASTM
- AS
- IS09001
- CCC, etc

### Packing:



#### Certifications:



With their state-of-the-art production facility, combined with top-notch technology, they are able to cater to all types of needs and budgets, while delivering consistently high standards.

And if you require further information or advice on IGU's, please don't hesitate to get in touch with our team. We can proudly guarantee quality service and an unbeatable level of professional advice — so why not give us a try? Shenzhen Dragon Glass — the answer for superior IGU solutions!