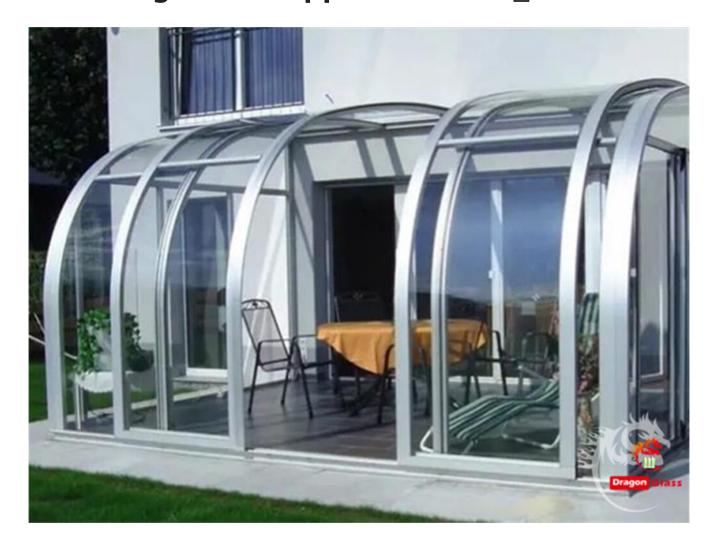

## What is 6mm+12A+6mm Low-E insulating glass winter garden sunroom∏

If you are dreaming of creating a cozy and comfortable winter garden glasshouse, then 6mm+12A+6mm Low-E insulating glass is the perfect solution for you. Low-E, or low emissivity, glass is coated with a thin layer of metal that keeps warm air inside and cold air out. The 6mm+12A+6mm configuration offers superb thermal insulation, ensuring that your winter garden sunroom stays warm and inviting even during the coldest months. This allows you to enjoy your garden all year round, regardless of the weather outside. With this type of glass in your winter garden, you can create a space that is perfect for relaxation, gardening, and entertaining guests.

#### winter garden Applications□

**Production Line**□