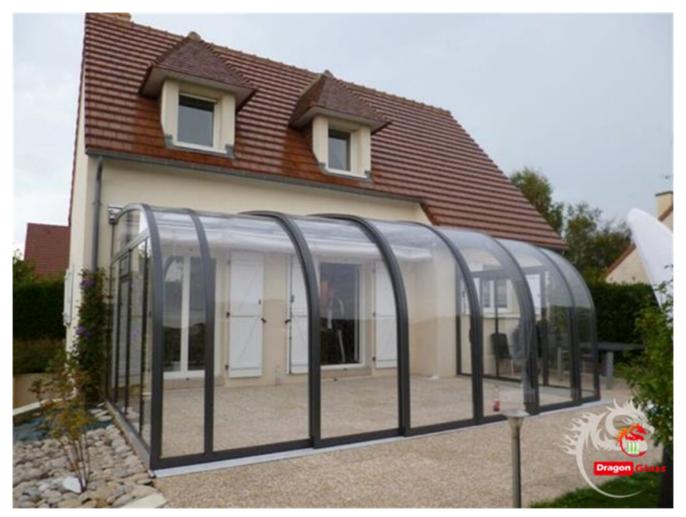

## What is 6mm+12A+6mm Low-E insulating glass winter garden sunroom∏

If you are dreaming of creating a cozy and comfortable winter garden glasshouse, then 6mm+12A+6mm Low-E insulating glass is the perfect solution for you. Low-E, or low emissivity, glass is coated with a thin layer of metal that keeps warm air inside and cold air out. The 6mm+12A+6mm configuration offers superb thermal insulation, ensuring that your winter garden sunroom stays warm and inviting even during the coldest months. This allows you to enjoy your garden all year round, regardless of the weather outside. With this type of glass in your winter garden, you can create a space that is perfect for relaxation, gardening, and entertaining guests.

### sunroom aluminium house Benefits of installing Low-E glass sunroom aluminium house

Enjoy your morning coffee with a panoramic view of your garden all year round, thanks to the benefits of installing a Low-E glass sunroom in your aluminium house. Known for their low-maintenance and durability features, aluminium structures are renowned for their ability to withstand harsh weather conditions. When combined with Low-E glass, these sunrooms provide an energy-efficient indoor space that reduces your energy costs due to its ability to deflect solar radiation, keeping it cool in the summer and warm in the winter. The view won't be the only thing you'll be enjoying in your new Low-E glass sunroom. The soothing natural light entering your home provides multiple health benefits and can even make you happier.

#### winter garden Applications□

**Production Line**□