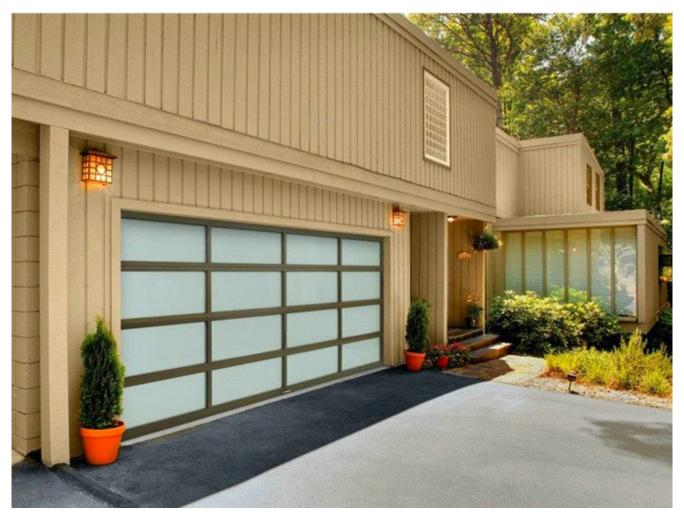

6.38mm laminated glass for French doors

In addition to the white lami door, it is also popular in the following places:

white laminated glass garage door

white laminate glass skylight

interior doors with white laminated glass