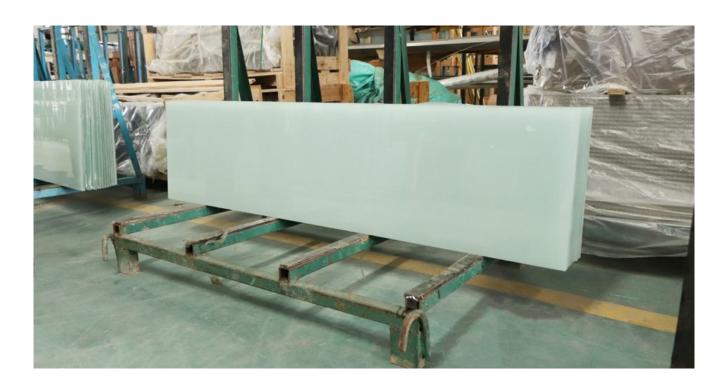

- Capacity: 3000SQM/day;

- Production time: 10~15 days.

6.38 white annealed laminated glass

6.38 white annealed laminated glass

6.38 white annealed laminated glass