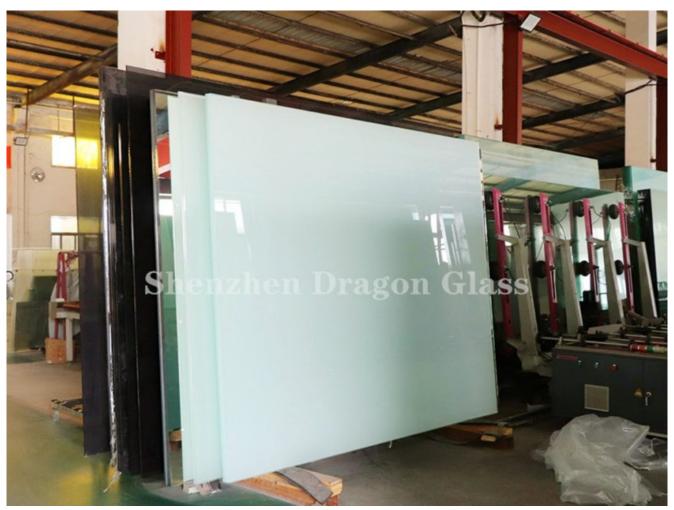

## **Applications**

6.38mm laminated glass for French doors is the most common application:

6.38mm laminated glass for French doors

6.38mm laminated glass for French doors

6.38mm laminated glass for French doors