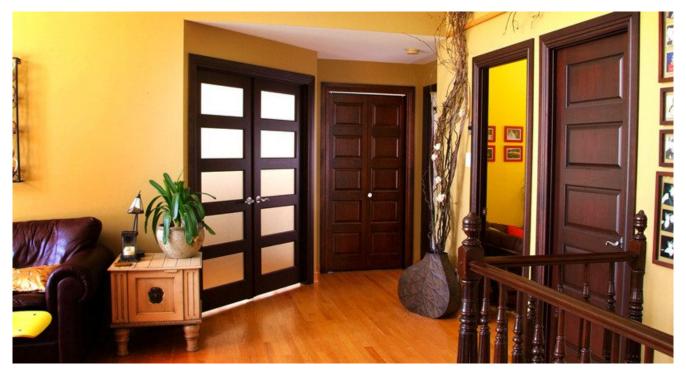

## **Applications**

6.38mm laminated glass for French doors is the most common application:

6.38mm laminated glass for French doors

6.38mm laminated glass for French doors

6.38mm laminated glass for French doors