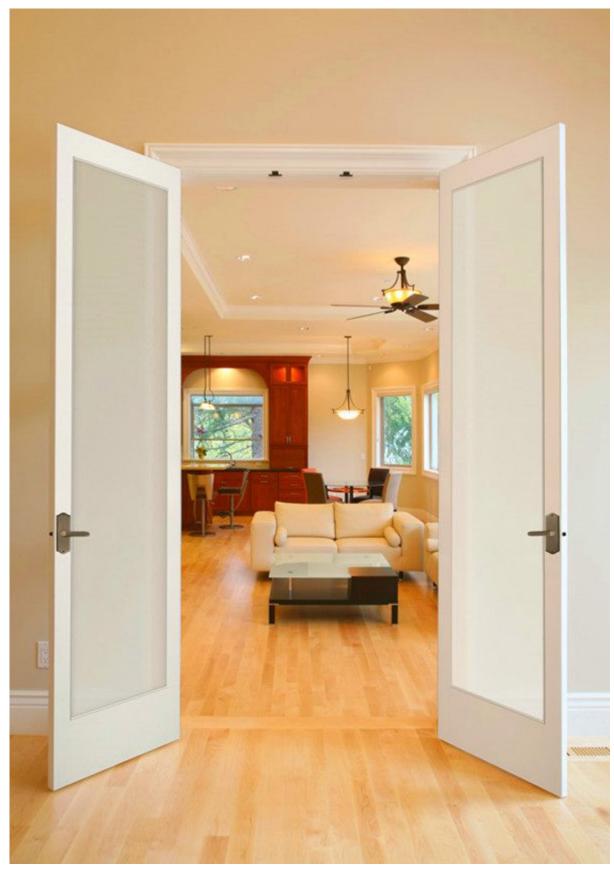

## **Applications**

6.38mm laminated glass for French doors is the most common application:

6.38mm laminated glass for French doors

6.38mm laminated glass for French doors

6.38mm laminated glass for French doors