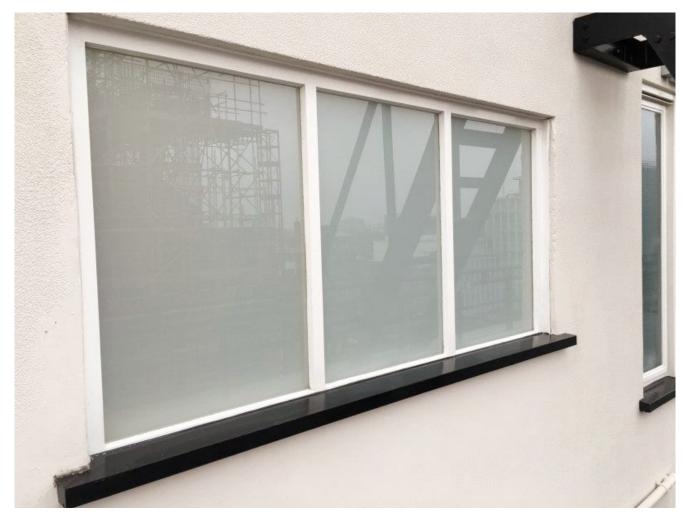

m; and custom.

• Process: cutting, edging, tempering, laminating, sticky
film, packing;

• Quality: CE/ASTM/AS/IS09001/BS/CE;

• Packing: strong plywood crates;

- Capacity: 3000SQM/day;

- Production time: 10~15 days.



6.38 white annealed laminated glass



6.38 white annealed laminated glass



6.38 white annealed laminated glass

## **Applications**

6.38mm laminated glass for French doors is the most common application:



6.38mm laminated glass for French doors



6.38mm laminated glass for French doors



6.38mm laminated glass for French doors



6.38mm laminated glass for French doors

In addition to the white lami door, it is also popular in the following places:



white laminated glass garage door



white laminate glass skylight



interior doors with white laminated glass



white laminated glass windows

# What is laminated white glass prices?

Shenzhen Dragon Glass provides super soundproofing 6.38 laminated glass for a white lami door at a competitive price. Laminated glass price depends on several factors:

- Glass color: Clear glass is the most popular. However, a tinted color is available as well, tinted color will be more expensive;
- Glass thickness and size: as they will influence the cutting rate;

- Holes & cut out;
- Glass quantity: larger quantity, more competitive price;
- The interlayer material and thickness: SGP film will be more expensive than PVB;
- Other processing: if needed sticky film.

### Packing and delivery:







sturdy plywood crates to ensure safety during long-distance transportation

<u>Shenzhen Dragon Glass</u> as a <u>lamin