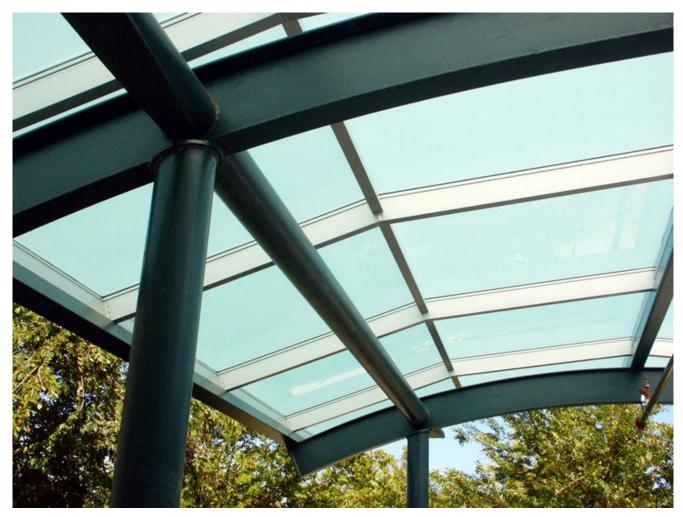

6.38mm laminated glass for French doors

In addition to the white lami door, it is also popular in the following places:

white laminated glass garage door

white laminate glass skylight

interior doors with white laminated glass