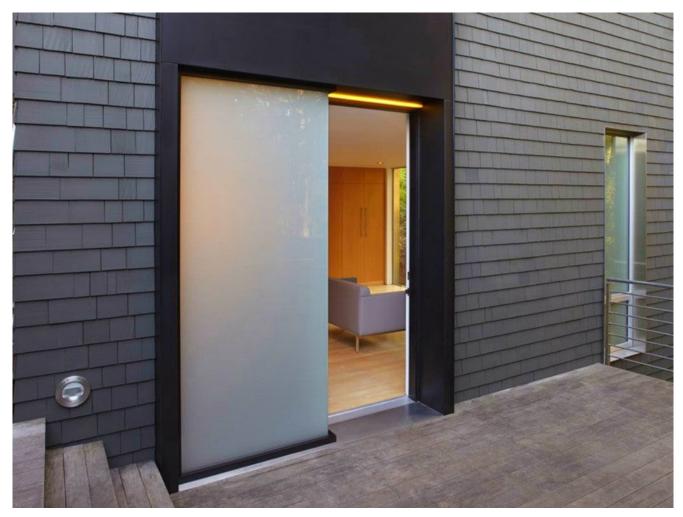

6.38mm laminated glass for French doors

In addition to the white lami door, it is also popular in the following places:

white laminated glass garage door

white laminate glass skylight

interior doors with white laminated glass