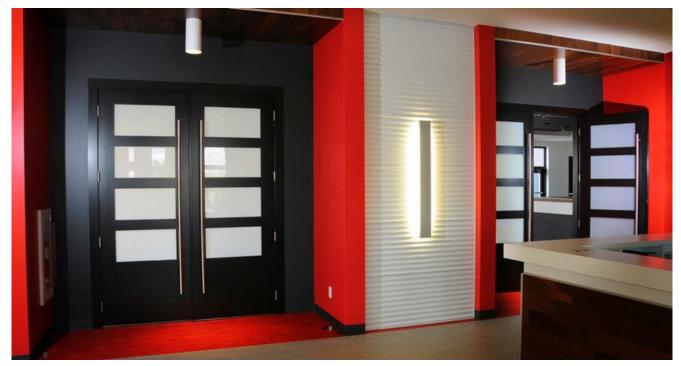

## **Applications**

6.38mm laminated glass for French doors is the most common application:

6.38mm laminated glass for French doors

6.38mm laminated glass for French doors

6.38mm laminated glass for French doors