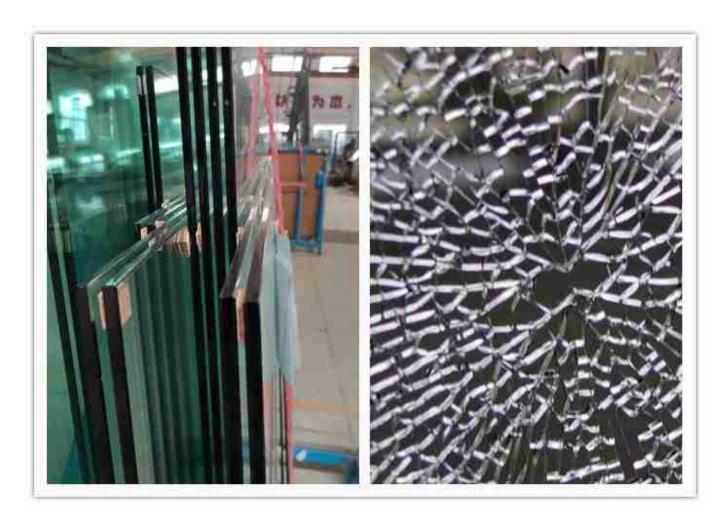

không ch $\square$  vì nó có sức mạnh cao hơn mà còn khi nó bị h $\square$ ng, nó sẽ vỡ thành những m $\square$ nh r $\square$ t nh $\square$  với góc nhìn mà sẽ không gây hại cho con người.

If you need to enhance the safety of the tempered glass, you can further process it as laminated safety glass.

To make sure the quality of tempered glass, several items:

- 1. High-quality raw material float glass is recommended;
- 2. Cutting & Grinding machines have to be accurate sizes;
- 3. Tempered machines should be good. As it will mainly influence the quality of tempered glass.
- 4. Experienced operators or engineers can guarantee glass quality better.
- 5. Do experiments regularly to make sure tempered glass quality stable.