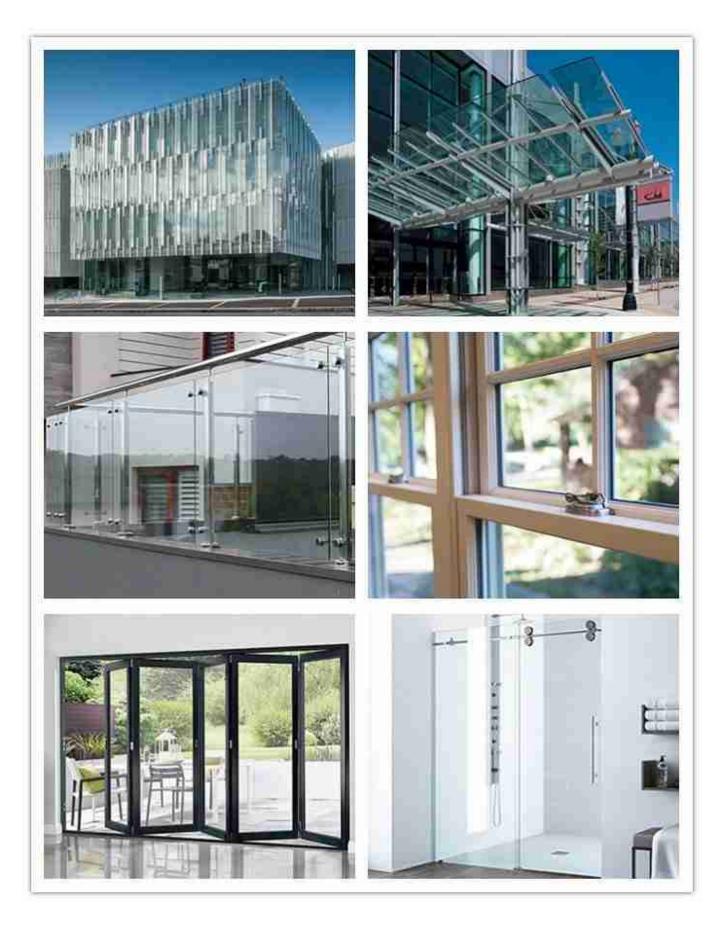

## What are the applications of tempered glass?

Tempered glass is widely used in the construction area due to its high strength and safety, most of all, it will cause a sense of space for human beings, tempered glass prices relatively low compared to composite products, thus making it the most favorable material designed by architect or designers.

Tempered glass can be used as windows & doors, railing, canopy, skylight, sunroom, facade, curtain wall, staircases, storefront, etc.

Contact us if you would like us to provide the best solution for you.