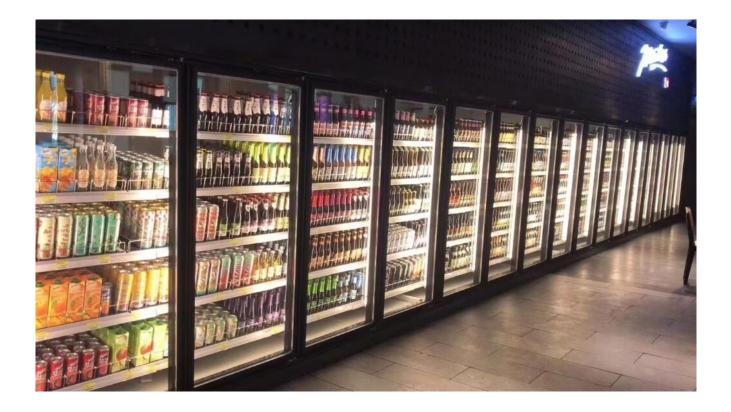

#### Features:

- High transmittance: with high transmittance glass and low e coating, we can ensure the IGU glass with 70~80% visual light transmittance.
- Super lightweight: The panel is only 22KG/SQM, making it super light for movement, you don't have to worry about opening and shutting doors.
- 3. Excellent power saving performance: With highperformance low e coating applied on the glass, you can have low U value and good isolation of the heat, in a result you have the electric power saved.
- 4. Multiple options for the glass panels: you can also choose 3mm glass, 3.2mm glass, 5mm glass, etc. Tinted

glass like grey color, bronze color, etc is according to your style.

## Quality

- AS
- CE
- IS09001
- ASTM
- CCC

#### Applications

You can use the IGU glass for refrigerator doors:









## <u>Shenzhen Dragon Glass</u> insulated glass for refrigerator performance

**Glass thickness:** 14mm

Glass color: Clear

**Glass shape:** Flat, Curved is available;

Quality: CE/ASTM/AS/IS09001/BS/CE;

Packing: Strong plywood crates;

Capacity: 1000SQM/day;

Production time: 10~15 days;

#### Packing details:



If you are interested in Insulated Glass for refrigerator doors, please <u>contact</u> the Dragon Glass team today, our team of experienced <u>glass experts</u> is ready to answer any questions you may have.