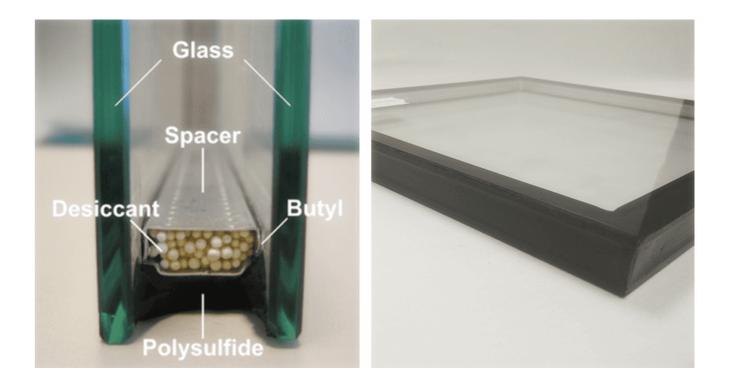

supply.

4+6A+4mm low e upright insulated glass consists of one panel of 4mm low e glass and one panel of 4mm clear glass, both are tempered and then isolated with a 6mm aluminum spacer. The aluminum spacer is filled with moisture which could also keep the vapor and air coming through to the chamber. On the edge of the IGU panel, there are butyl sealants and structural sealants to enhance the isolation.