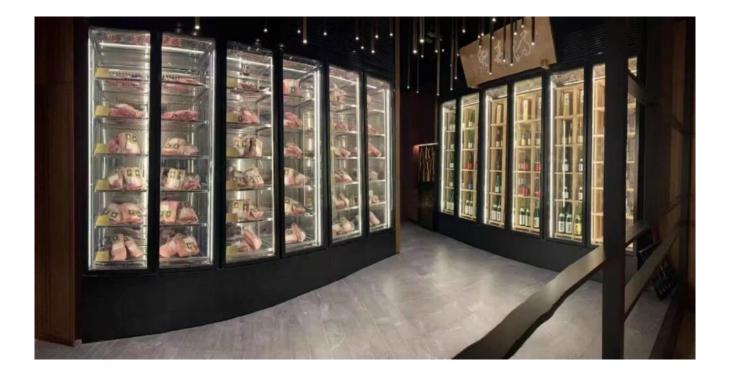

#### Features:

- High transmittance: with high transmittance glass and low e coating, we can ensure the IGU glass with 70~80% visual light transmittance.
- Super lightweight: The panel is only 22KG/SQM, making it super light for movement, you don't have to worry about opening and shutting doors.
- 3. Excellent power saving performance: With highperformance low e coating applied on the glass, you can have low U value and good isolation of the heat, in a result you have the electric power saved.
- 4. Multiple options for the glass panels: you can also choose 3mm glass, 3.2mm glass, 5mm glass, etc. Tinted

glass like grey color, bronze color, etc is according to your style.

## Quality

- AS
- CE
- IS09001
- ASTM
- CCC

#### Applications

You can use the IGU glass for refrigerator doors:









## <u>Shenzhen Dragon Glass</u> insulated glass for refrigerator performance

**Glass thickness:** 14mm

Glass color: Clear

**Glass shape:** Flat, Curved is available;

Quality: CE/ASTM/AS/IS09001/BS/CE;

Packing: Strong plywood crates;

Capacity: 1000SQM/day;

Production time: 10~15 days;

#### Packing details:



If you are interested in Insulated Glass for refrigerator doors, please <u>contact</u> the Dragon Glass team today, our team of experienced <u>glass experts</u> is ready to answer any questions you may have.