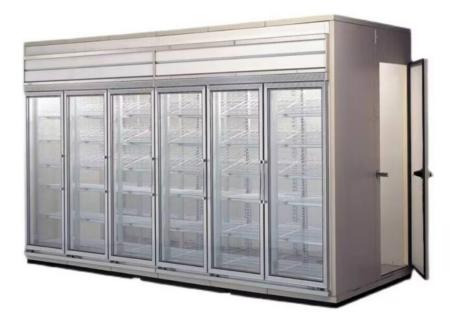

Super energy-saving insulated glass for refrigerator doors 4+6A+4 with low e-coating prices



# What is 4+6A+4mm upright insulated glass for refrigerator doors?

Upright insulated glass for refrigerator doors means specially made <u>insulated glass</u>, especially with high performance of energy saving, which could help refrigerators to isolate the heat transfer. With low e coating applied on the glass surface, the IGU glass can achieve a U value lower than 1.8W/m2K, which means you could keep the cooling environment inside the refrigerator, therefore saving the electric power

supply.



4+6A+4mm low e upright insulated glass consists of one panel of 4mm low e glass and one panel of 4mm clear glass, both are tempered and then isolated with a 6mm aluminum spacer. The aluminum spacer is filled with moisture which could also keep the vapor and air coming through to the chamber. On