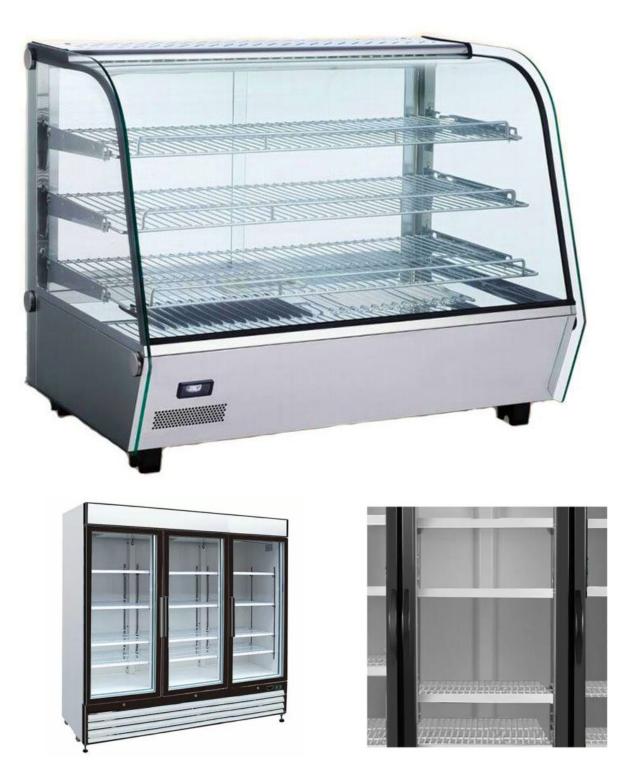

Super energy-saving insulated glass for refrigerator doors 4+6A+4 with low e-coating prices



# What is 4+6A+4mm upright insulated glass for refrigerator doors?

Upright insulated glass for refrigerator doors means specially made <u>insulated glass</u>, especially with high performance of energy saving, which could help refrigerators to isolate the heat transfer. With low e coating applied on the glass surface, the IGU glass can achieve a U value lower than 1.8W/m2K, which means you could keep the cooling environment inside the refrigerator, therefore saving the electric power

supply.



4+6A+4mm low e upright insulated glass consists of one panel of 4mm low e glass and one panel of 4mm clear glass, both are tempered and then isolated with a 6mm aluminum spacer. The aluminum spacer is filled with moisture which could also keep the vapor and air coming through to the chamber. On the edge of the IGU panel, there are butyl sealants and structural sealants to enhance the isolation.



#### Features:

- High transmittance: with high transmittance glass and low e coating, we can ensure the IGU glass with 70~80% visual light transmittance.
- Super lightweight: The panel is only 22KG/SQM, making it super light for movement, you don't have to worry about opening and shutting doors.
- 3. Excellent power saving performance: With highperformance low e coating applied on the glass, y