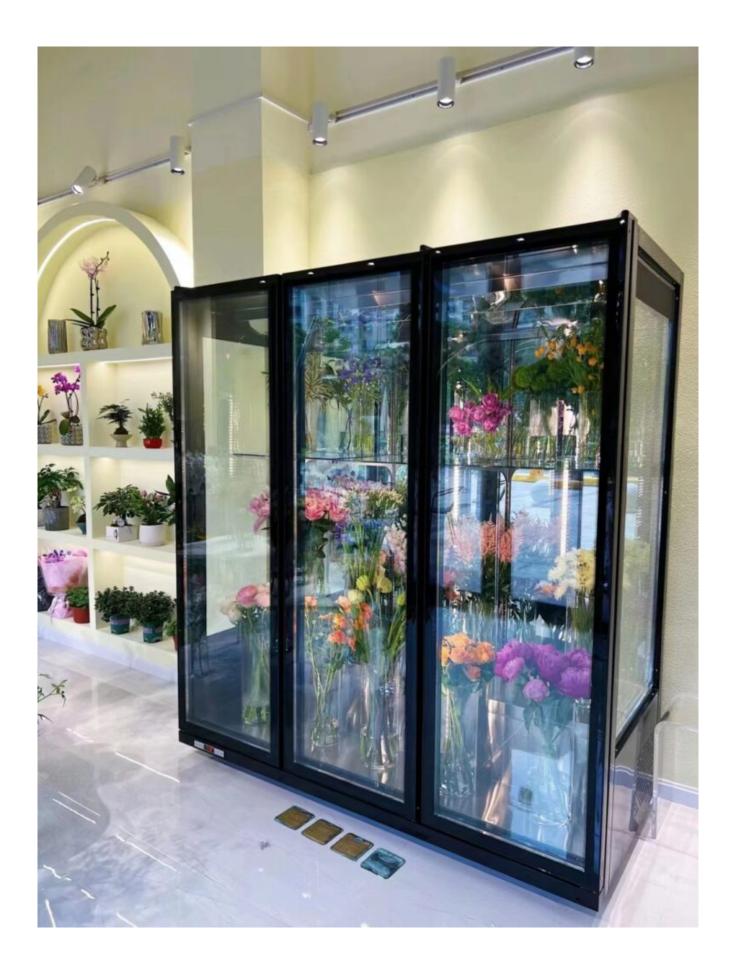

Features:

- High transmittance: with high transmittance glass and low e coating, we can ensure the IGU glass with 70~80% visual light transmittance.
- Super lightweight: The panel is only 22KG/SQM, making it super light for movement, you don't have to worry about opening and shutting doors.
- 3. Excellent power saving performance: With highperformance low e coating applied on the glass, you can have low U value and good isolation of the heat, in a result you have the electric power saved.
- 4. Multiple options for the glass panels: you can also choose 3mm glass, 3.2mm glass, 5mm glass, etc. Tinted

glass like grey color, bronze color, etc is according to your style.

## Quality

- AS
- CE
- IS09001
- ASTM
- CCC

#### Applications

You can use the IGU glass for refrigerator doors:









## <u>Shenzhen Dragon Glass</u> insulated glass for refrigerator performance

**Glass thickness:** 14mm

Glass color: Clear

**Glass shape:** Flat, Curved is available;

Quality: CE/ASTM/AS/IS09001/BS/CE;

Packing: Strong plywood crates;

Capacity: 1000SQM/day;

Production time: 10~15 days;

#### Packing details:



If you are interested in Insulated Glass for refrigerator doors, please <u>contact</u> the Dragon Glass team today, our team of experienced <u>glass experts</u> is ready to answer any questions you may have.