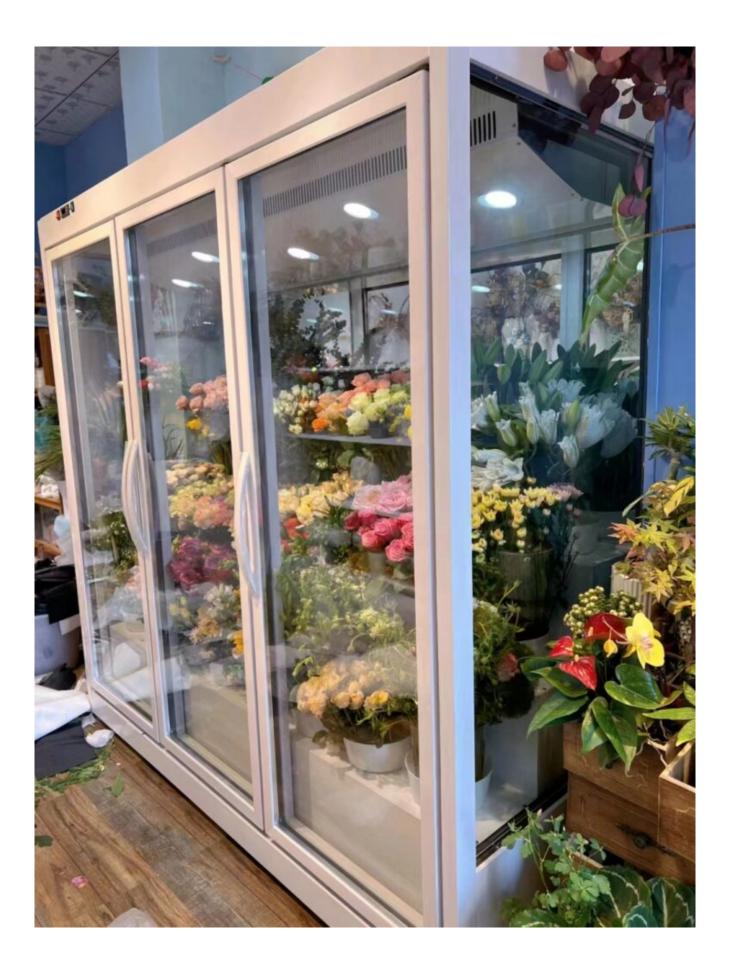

## Features:

- High transmittance: with high transmittance glass and low e coating, we can ensure the IGU glass with 70~80% visual light transmittance.
- Super lightweight: The panel is only 22KG/SQM, making it super light for movement, you don't have to worry about opening and shutting doors.
- 3. Excellent power saving performance: With highperformance low e coating applied on the glass, you can have low U value and good isolation of the heat, in a result you have the electric power saved.
- 4. Multiple options for the glass panels: you can also choose 3mm glass, 3.2mm glass, 5mm glass, etc. Tinted

glass like grey color, bronze color, etc is according to your style.

## Quality

- AS
- CE
- IS09001
- ASTM
- CCC

#### Applications

You can use the IGU glass for refrigerator doors:









## <u>Shenzhen Dragon Glass</u> insulated glass for refrigerator performance

**Glass thickness:** 14mm

Glass color: Clear

**Glass shape:** Flat, Curved is available;

Quality: CE/ASTM/AS/IS09001/BS/CE;

Packing: Strong plywood crates;

Capacity: 1000SQM/day;

Production time: 10~15 days;

#### Packing details:



If you are interested in Insulated Glass for refrigerator doors, please <u>contact</u> the Dragon Glass team today, our team of experienced <u>glass experts</u> is ready to answer any questions you may have.