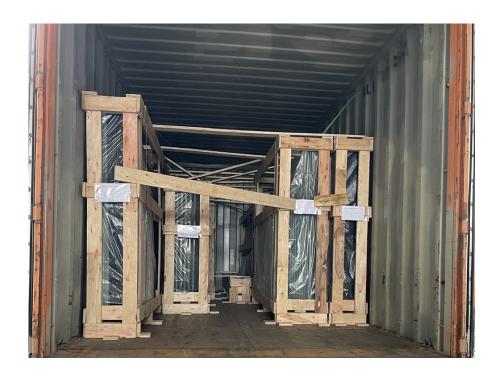

# 5. Packing

## 4. Specifications

| Product name: spandrel glass                                                                        |
|-----------------------------------------------------------------------------------------------------|
| Type of glass: heat strengthened glass, laminated glass, ceramic frit glass, triple laminated glass |
| Coating color: white, black, grey, bronze, blue, etc.                                               |
| <b>Glass thickness:</b> 6mm, 8mm, 10mm, 12mm, 5+5mm, 6+6mm, 6+6+6mm, etc.                           |
| Size: customized                                                                                    |
| Certificates: CE/ASTM/IS09001                                                                       |
| Packing: exporting strong wooden cases                                                              |