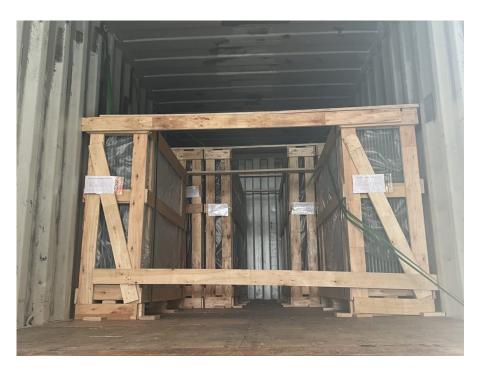

# 5. Packing

## 4. Specifications

| Product name: spandrel glass                                                                        |
|-----------------------------------------------------------------------------------------------------|
| Type of glass: heat strengthened glass, laminated glass, ceramic frit glass, triple laminated glass |
| Coating color: white, black, grey, bronze, blue, etc.                                               |
| <b>Glass thickness:</b> 6mm, 8mm, 10mm, 12mm, 5+5mm, 6+6mm, 6+6+6mm, etc.                           |
| Size: customized                                                                                    |
| Certificates: CE/ASTM/IS09001                                                                       |
| Packing: exporting strong wooden cases                                                              |