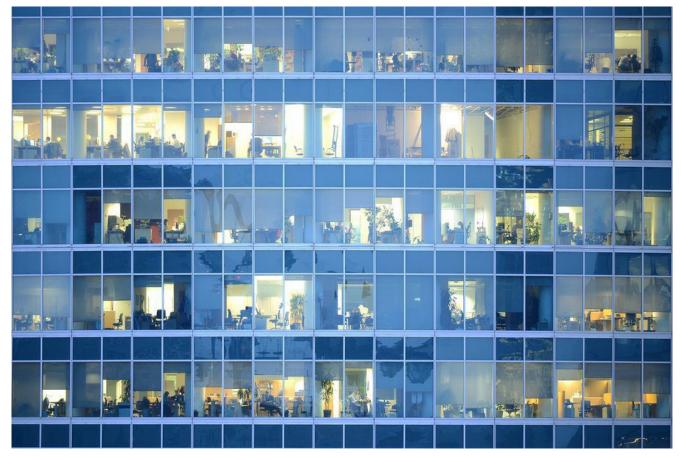

## Super Durable 6+6+6mm Triple Laminated Spandrel Glass Curtain Wall Glass

Spandrel glass is widely used in multi-story buildings. The term spandrel in modern architecture is also used to refer to the horizontal structures between windows on each floor of high-rise buildings, such as hung ceilings or the edges of floor slabs. The glass is designed to hide those areas. Most of the spandrel glass or facade glass, for safety concerns, will be made into laminated glass, laminated heat strengthened glass, or tempered glass, all of them are considered safety glass.

### 1. Curtain Wall Glass

There are mainly two types of facade glass for curtain walls, spandrel glass, and vision glass. Available in single panel glass, laminated glass, or IGU glass, spandrel glass is widely used to hide building construction. When spandrel glass is used in curtain-wall systems along with vision glass, it can help create the allusion that the whole building is constructed entirely of glass.

Vision glass is transparent, just like normal glass windows, such as Low-E glass, <u>solar control glass</u>, insulated glass, etc. However, spandrel glass is designed to be opaque to hide some parts of the building structures.

## **6. Applications**

spandrel curtain wall

spandrel curtain wall

<u>Shenzhen Dragon Glass</u> is one of the leading laminated glass manufacturers in China, dedicated to producing kinds of high quality laminated glass, flat pvb laminated glass, curved sgp laminated glass, laminated tempered glass, laminated heat strengthened glass, laminated facade glass, laminated insulated glass, etc.