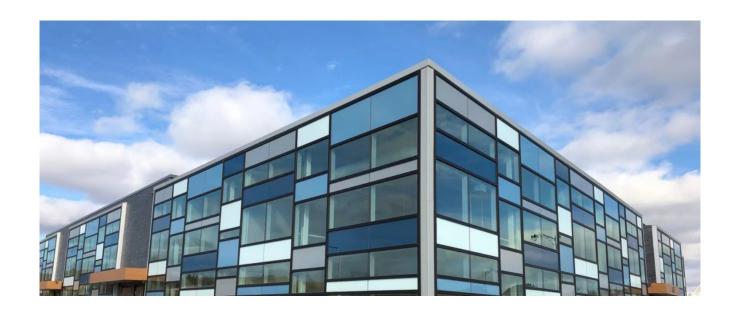

### 1. Curtain Wall Glass

There are mainly two types of facade glass for curtain walls, spandrel glass, and vision glass. Available in single panel glass, laminated glass, or IGU glass, spandrel glass is widely used to hide building construction. When spandrel glass is used in curtain-wall systems along with vision glass, it can help create the allusion that the whole building is constructed entirely of glass.

Vision glass is transparent, just like normal glass windows, such as Low-E glass, <u>solar control glass</u>, insulated glass, etc. However, spandrel glass is designed to be opaque to hide some parts of the building structures.

## **6. Applications**

spandrel curtain wall

spandrel curtain wall

<u>Shenzhen Dragon Glass</u> is one of the leading laminated glass manufacturers in China, dedicated to producing kinds of high quality laminated glass, flat pvb laminated glass, curved sgp laminated glass, laminated tempered glass, laminated heat strengthened glass, laminated facade glass, laminated insulated glass, etc.