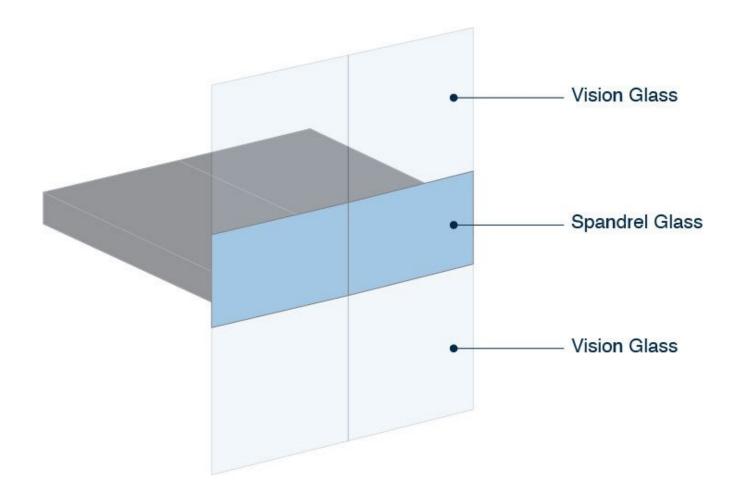

### 1. Curtain Wall Glass

There are mainly two types of facade glass for curtain walls, spandrel glass, and vision glass. Available in single panel glass, laminated glass, or IGU glass, spandrel glass is widely used to hide building construction. When spandrel glass is used in curtain-wall systems along with vision glass, it can help create the allusion that the whole building is constructed entirely of glass.

Vision glass is transparent, just like normal glass windows, such as Low-E glass, <u>solar control glass</u>, insulated glass, etc. However, spandrel glass is designed to be opaque to hide some parts of the building structures.

reflective glass is used as vision glass

Vision glass allows light to pass through and also can reduce glare & UV rays, and lower the heat transmission from the sun, helping to reduce electricity bills and prevent furniture and carpets from fading. When sunlight reflects off the glass surface, the vision glass is only visible inside of the building but barely visible outside.