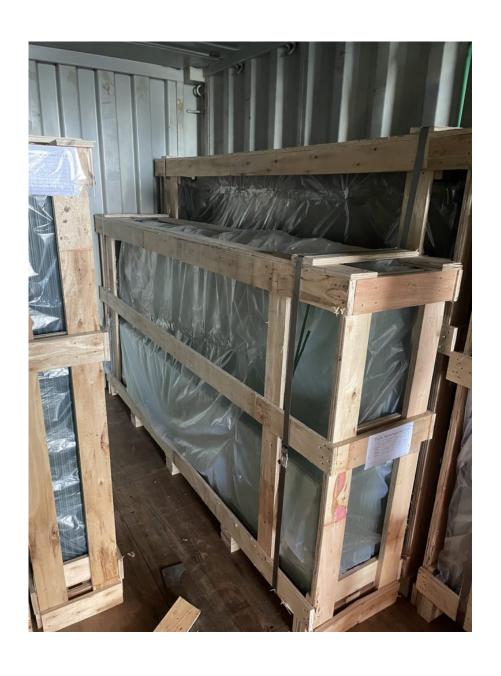

# 5. Packing

## 4. Specifications

| Product name: spandrel glass                                                                        |
|-----------------------------------------------------------------------------------------------------|
| Type of glass: heat strengthened glass, laminated glass, ceramic frit glass, triple laminated glass |
| Coating color: white, black, grey, bronze, blue, etc.                                               |
| <b>Glass thickness:</b> 6mm, 8mm, 10mm, 12mm, 5+5mm, 6+6mm, 6+6+6mm, etc.                           |
| Size: customized                                                                                    |
| Certificates: CE/ASTM/IS09001                                                                       |
| Packing: exporting strong wooden cases                                                              |