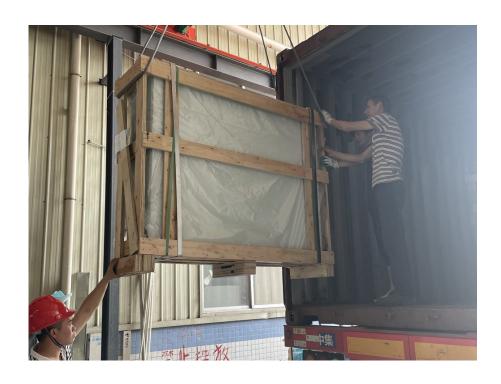

|
|-----------------------------------------------------------------------------------------------------|
| Type of glass: heat strengthened glass, laminated glass, ceramic frit glass, triple laminated glass |
| Coating color: white, black, grey, bronze, blue, etc.                                               |
| <b>Glass thickness:</b> 6mm, 8mm, 10mm, 12mm, 5+5mm, 6+6mm, 6+6+6mm, etc.                           |
| Size: customized                                                                                    |
| Certificates: CE/ASTM/IS09001                                                                       |
| Packing: exporting strong wooden cases                                                              |

# 5. Packing













## **6. Applications**



spandrel curtain wall



spandrel curtain wall

<u>Shenzhen Dragon Glass</u> is one of the leading laminated glass manufacturers in China, dedicated to producing kinds of high quality laminated glass, flat pvb laminated glass, curved sgp laminated glass, laminated tempered glass, laminated heat strengthened glass, laminated facade glass, laminated insulated glass, etc.

Please contact us today for free inquiries and the best offer.