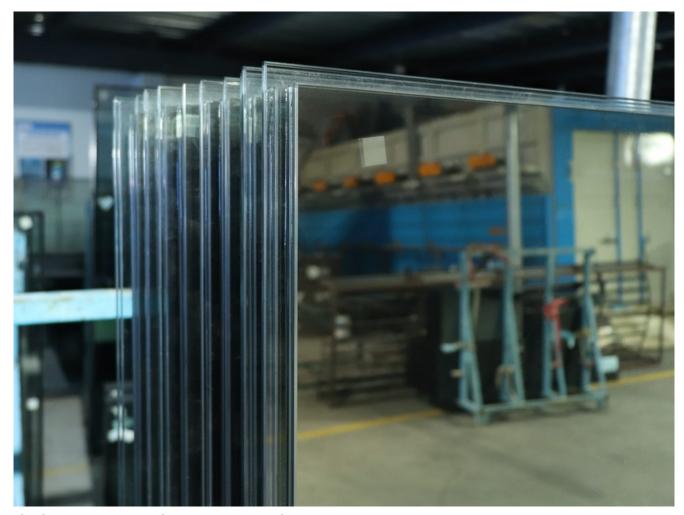

## 3. Product Details

milky white laminated safety glass

milky white triple laminated glass

vision glass with reflective glass

vision glass with reflective glass