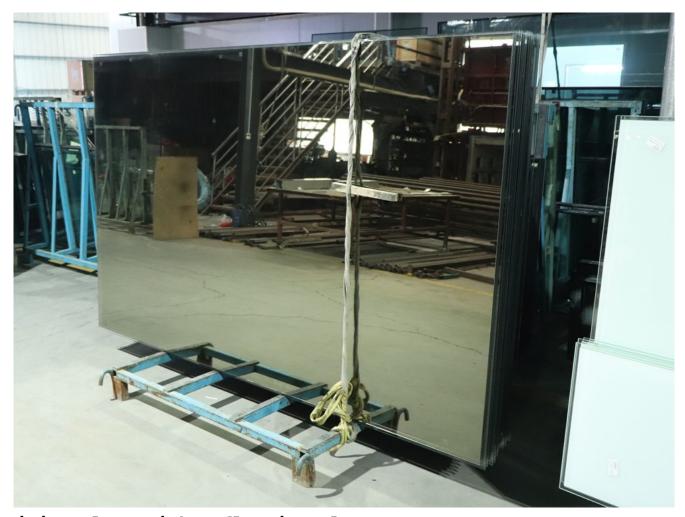

## 3. Product Details

milky white laminated safety glass

milky white triple laminated glass

vision glass with reflective glass

vision glass with reflective glass