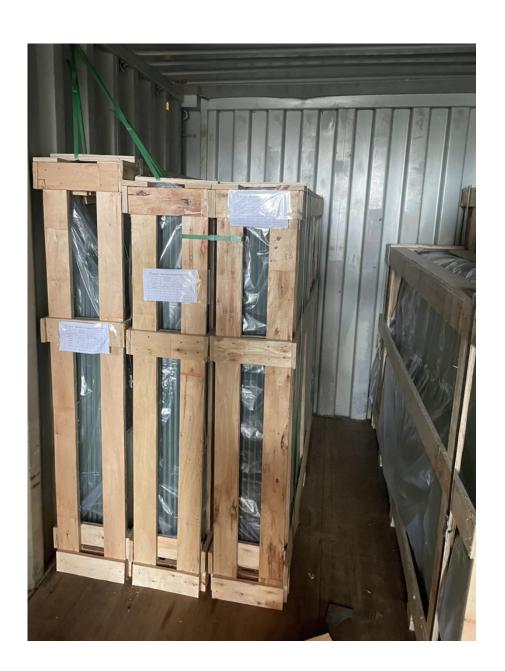

# 5. Packing

## 4. Specifications

| Product name: spandrel glass                                                                        |
|-----------------------------------------------------------------------------------------------------|
| Type of glass: heat strengthened glass, laminated glass, ceramic frit glass, triple laminated glass |
| Coating color: white, black, grey, bronze, blue, etc.                                               |
| <b>Glass thickness:</b> 6mm, 8mm, 10mm, 12mm, 5+5mm, 6+6mm, 6+6+6mm, etc.                           |
| Size: customized                                                                                    |
| Certificates: CE/ASTM/IS09001                                                                       |
| Packing: exporting strong wooden cases                                                              |