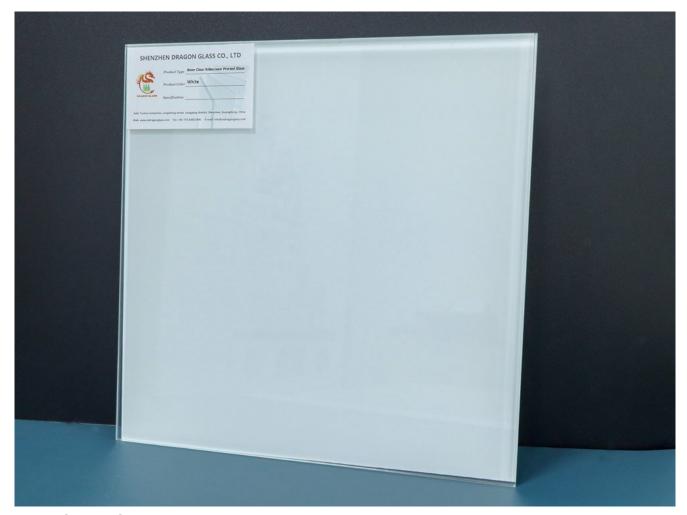

milky white pvb laminated glass

Milky white PVB interlayer makes laminated glass look opaque. Milky white laminated glass is a kind of shatterproof glass, which is made of two or more layers of glass sheets, and the middle layer is mostly PVB. Two sheets of or more glass combined together with pvb interlayer can enhance the glass impact resistance and safety. Even if the glass is broken, glass shatters won't fall off.

## 3. Product Details

milky white laminated safety glass

milky white triple laminated glass

vision glass with reflective glass

vision glass with reflective glass