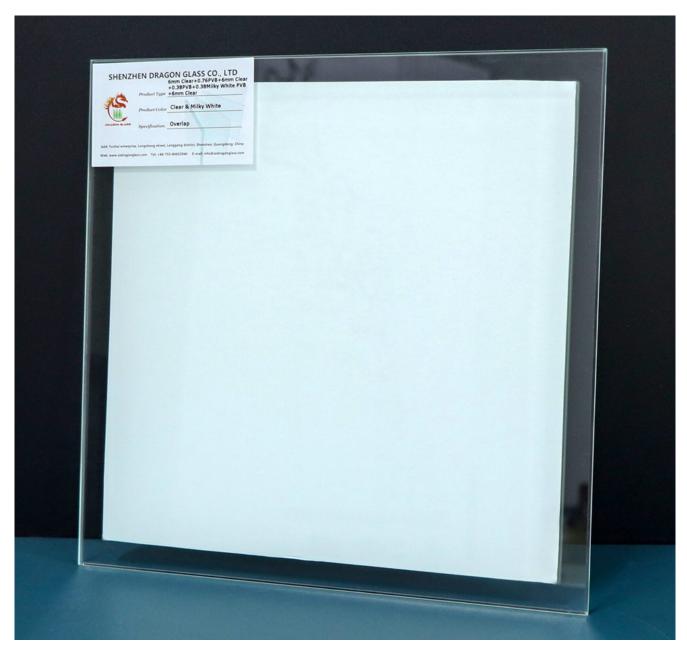

milky white pvb laminated glass

Milky white PVB interlayer makes laminated glass look opaque. Milky white laminated glass is a kind of shatterproof glass, which is made of two or more layers of glass sheets, and the middle layer is mostly PVB. Two sheets of or more glass combined together with pvb interlayer can enhance the glass impact resistance and safety. Even if the glass is broken, glass shatters won't fall off.

## 3. Product Details

milky white laminated safety glass

milky white triple laminated glass

vision glass with reflective glass

vision glass with reflective glass