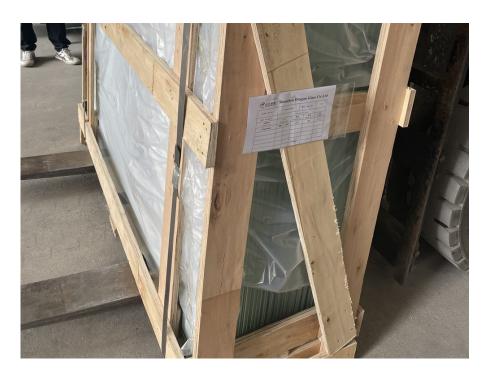

|
|-----------------------------------------------------------------------------------------------------|
| Type of glass: heat strengthened glass, laminated glass, ceramic frit glass, triple laminated glass |
| Coating color: white, black, grey, bronze, blue, etc.                                               |
| <b>Glass thickness:</b> 6mm, 8mm, 10mm, 12mm, 5+5mm, 6+6mm, 6+6+6mm, etc.                           |
| Size: customized                                                                                    |
| Certificates: CE/ASTM/IS09001                                                                       |
| Packing: exporting strong wooden cases                                                              |

# 5. Packing













## **6. Applications**



spandrel curtain wall



spandrel curtain wall

<u>Shenzhen Dragon Glass</u> is one of the leading laminated glass manufacturers in China, dedicated to producing kinds of high quality laminated glass, flat pvb laminated glass, curved sgp laminated glass, laminated tempered glass, laminated heat strengthened glass, laminated facade glass, laminated insulated glass, etc.

Please contact us today for free inquiries and the best offer.