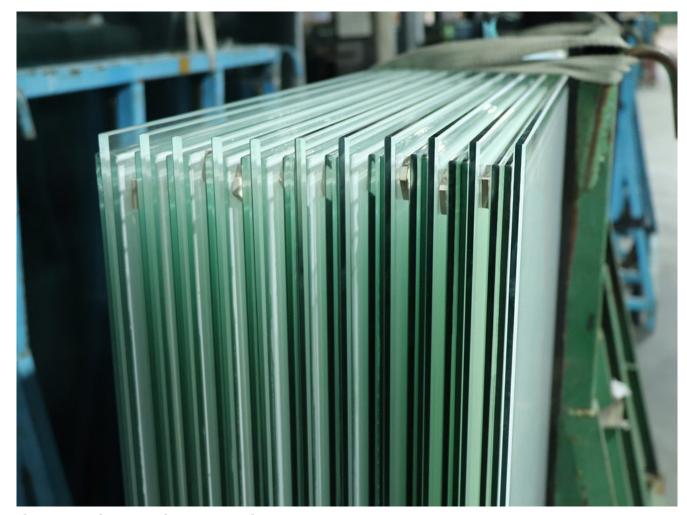

## Super Durable 6+6+6mm Triple Laminated Spandrel Glass Curtain Wall Glass

Spandrel glass is widely used in multi-story buildings. The term spandrel in modern architecture is also used to refer to the horizontal structures between windows on each floor of high-rise buildings, such as hung ceilings or the edges of floor slabs. The glass is designed to hide those areas. Most of the spandrel glass or facade glass, for safety concerns, will be made into laminated glass, laminated heat strengthened glass, or tempered glass, all of them are considered safety glass.

## 4. Specifications

| Product name: spandrel glass                                                                        |
|-----------------------------------------------------------------------------------------------------|
| Type of glass: heat strengthened glass, laminated glass, ceramic frit glass, triple laminated glass |
| Coating color: white, black, grey, bronze, blue, etc.                                               |
| <b>Glass thickness:</b> 6mm, 8mm, 10mm, 12mm, 5+5mm, 6+6mm, 6+6+6mm, etc.                           |
| Size: customized                                                                                    |
| Certificates: CE/ASTM/IS09001                                                                       |
| Packing: exporting strong wooden cases                                                              |