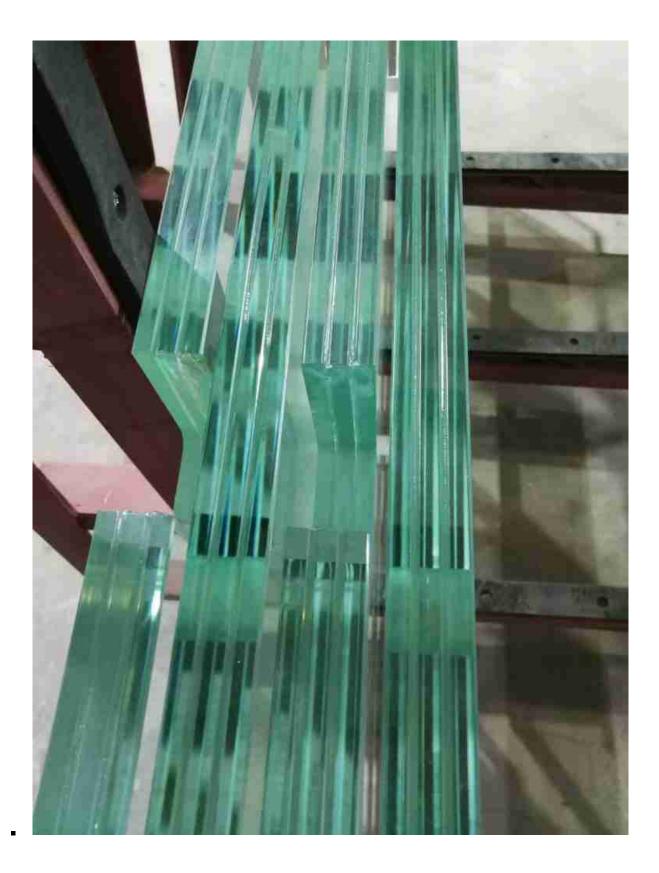

# Super tough 10mm+10mm+10mm unbreakable toughened laminated glass flooring system











#### Inquiry Now!

| Production name | <pre>10+10+10mm toughened laminated glass flooring     system; 33.04mm laminated structural glass floor;</pre>         |
|-----------------|------------------------------------------------------------------------------------------------------------------------|
| Glass color     | Clear, other colors such as low iron, tinted<br>like blue, green,<br>grey, bronze, etc;                                |
| Glass thickness | 10+10+10; other thickness such as 8+8+8,<br>12+12+12,<br>8+8+8+8, 10+10+10, 12+12+12+12, etc;                          |
| PVB color       | clear, milky white, green, blue, yellow, red,<br>bronze,<br>golden, etc.                                               |
| Max size        | 2440*3660mm for glass floor. But max 1.5*1.5m<br