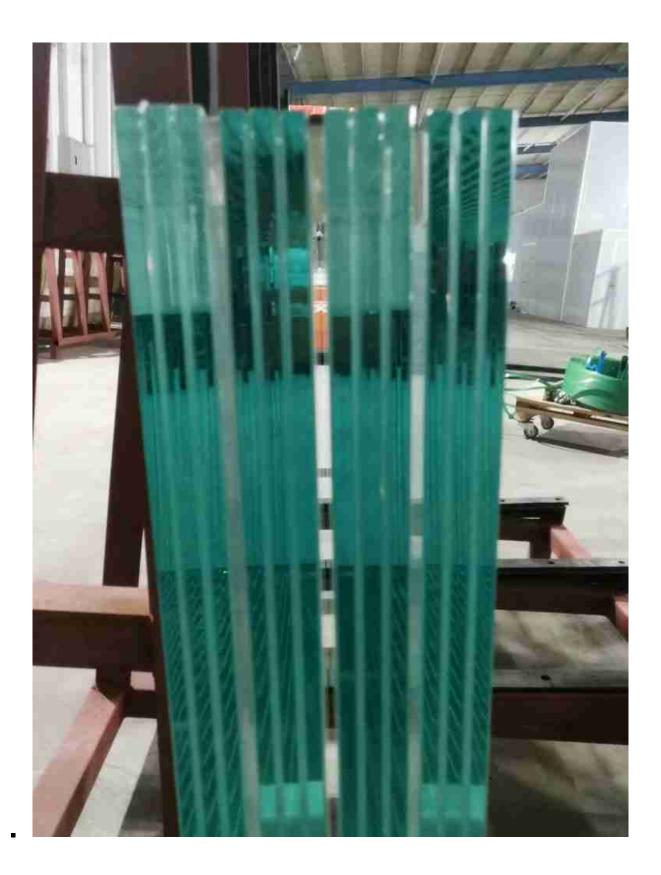

# Super tough 10mm+10mm+10mm unbreakable toughened laminated glass flooring system











#### Inquiry Now!

| Production name | <pre>10+10+10mm toughened laminated glass flooring     system; 33.04mm laminated structural glass floor;</pre>         |
|-----------------|------------------------------------------------------------------------------------------------------------------------|
| Glass color     | Clear, other colors such as low iron, tinted<br>like blue, green,<br>grey, bronze, etc;                                |
| Glass thickness | 10+10+10; other thickness such as 8+8+8,<br>12+12+12,<br>8+8+8+8, 10+10+10, 12+12+12+12, etc;                          |
| PVB color       | clear, milky white, green, blue, yellow, red,<br>bronze,<br>golden, etc.                                               |
| Max size        | 2440*3660mm for glass floor. But max 1.5*1.5m<br>i