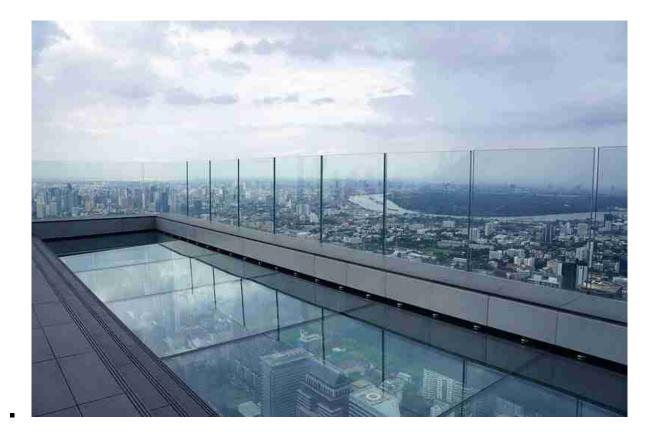

# What is 33.04mm toughened laminated glass floor?

33.04mm toughened laminated structural glass floor is using 3 layers of 10mm toughened glass laminated by two layers of 1.52PVB in between. Usually, the glass flooring system will have anti-slip treatment on the glass floor surface. Structural glass floor system will provide equal structural strength as concrete or other construction material if strictly calculated by structural design. What's important is that the structural glass floor will give you a breathtaking view of the downstairs and provide you a good sense of modern beauty.

# **Applications:**

Several structural glass floor designs:

Structural glass floor system

PDLC smart glass floor system