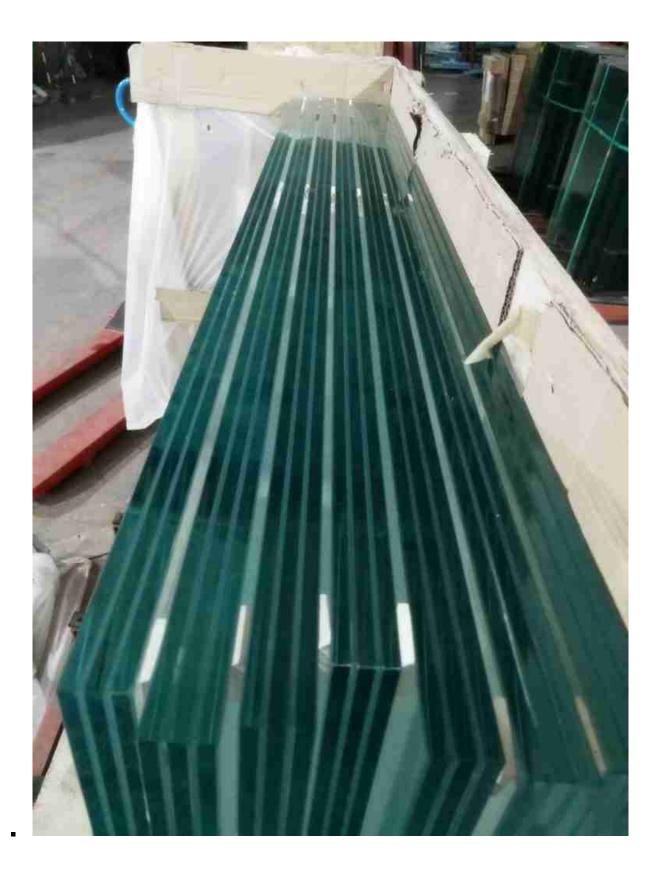

# Super tough 10mm+10mm+10mm unbreakable toughened laminated glass flooring system











#### Inquiry Now!

| Production name | <pre>10+10+10mm toughened laminated glass flooring     system; 33.04mm laminated structural glass floor;</pre>         |
|-----------------|------------------------------------------------------------------------------------------------------------------------|
| Glass color     | Clear, other colors such as low iron, tinted<br>like blue, green,<br>grey, bronze, etc;                                |
| Glass thickness | 10+10+10; other thickness such as 8+8+8,<br>12+12+12,<br>8+8+8+8, 10+10+10, 12+12+12+12, etc;                          |
| PVB color       | clear, milky white, green, blue, yellow, red,<br>bronze,<br>golden, etc.                                               |
| Max size        | 2440*3660mm for glass floor. But max 1.5*1.5m<br>is<