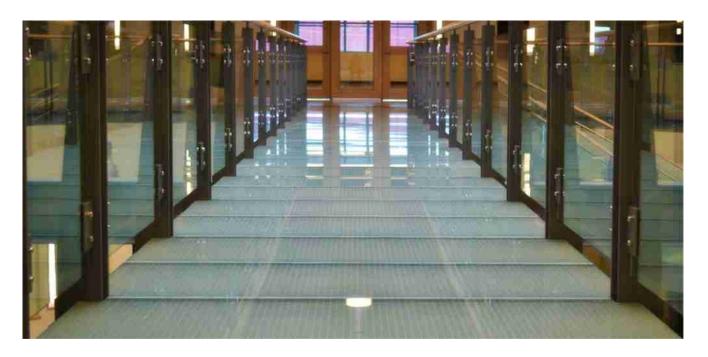

# What is 33.04mm toughened laminated glass floor?

33.04mm toughened laminated structural glass floor is using 3 layers of 10mm toughened glass laminated by two layers of 1.52PVB in between. Usually, the glass flooring system will have anti-slip treatment on the glass floor surface. Structural glass floor system will provide equal structural strength as concrete or other construction material if strictly calculated by structural design. What's important is that the structural glass floor will give you a breathtaking view of the downstairs and provide you a good sense of modern beauty.

Structural glass floor system.

#### Features:

- 1, Equivalent high strength as other construction material such as concrete, wood floor, etc;
- 2, Breathtaking view, enhance interests of life;
- 3, Unbreakable, can endure a super-strong impact without breaking;
- 4, Multiple anti-slip patterns available or decorative colors optional.