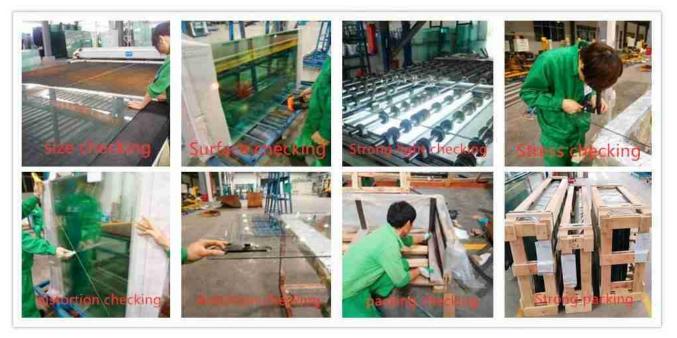

# Quality control:

Carefully quality inspection to make sure no flaws occurs during production.