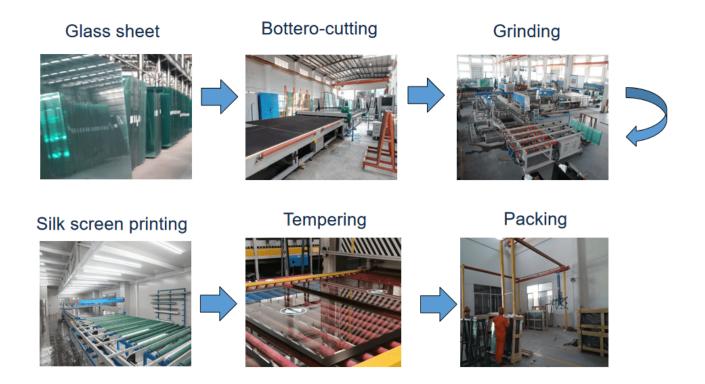

## The production process of silkscreen printed glass

production process

Silkscreen printing glass is suitable for interior and exterior applications, and the printing is available in many types of glass