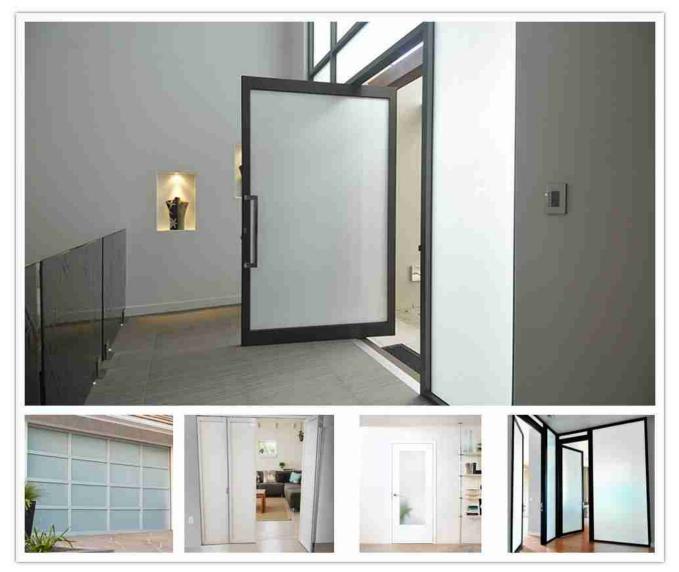

, can ensure a strong impact;
- Super safe, even the glass is broken, the glass pieces will adhere to the pvb interlayer, therefore, protecting human beings;
- Good soundproofing function can isolate the noise by more than 37dB+.

#### Specifications

- Production name: white <u>laminated glass</u> door;
- Glass thickness: 4+4mm 5+5mm 6+6mm;
- Glass color: clear, low iron, bronze, blue, green, grey, etc;
- PVB thickness: 0.38, 0.76, 1.14, 1.52, 1.90, 2.28, 3.04, etc;
- Max size: 2440\*3660mm;
- Process: cutting, edging, ceramic frit, tempering, laminating, packing, etc;
- Quality: CE/ASTM/AS/IS09001/BS/CE;
- Packing: strong plywood crates;
- Capacity: 3000SQM/day;
- Production time: 10~15 days;

# Quality

- Subject to BS
- Subject to AS
- Subject to ASTM
- Subject to CE

## Applications



4+4mm 5+5mm 6+6mm white laminated glass door

### **Production details**

### **Packing and delivery:**



strong plywood crates to ensure safety during long-distance transportation

# What is the laminated glass door price?

<u>Shenzhen Dragon Glass</u> provides super soundproofing white laminated glass doors at a competitive price. Laminated glass door price depends on several factors:

- Glass color: clear glass is the most popular. However, tinted color is available as well, tinted color will be more expensive.
- Glass thickness and size: jumbo size will be more expensive as its production cost is higher.
- Holes & cut out.
- Glass quantity: larger quantity, more competitive price.
- The interlayer material & thickness: SGP film will be more expensive than PVB.
- Glass surface treatm