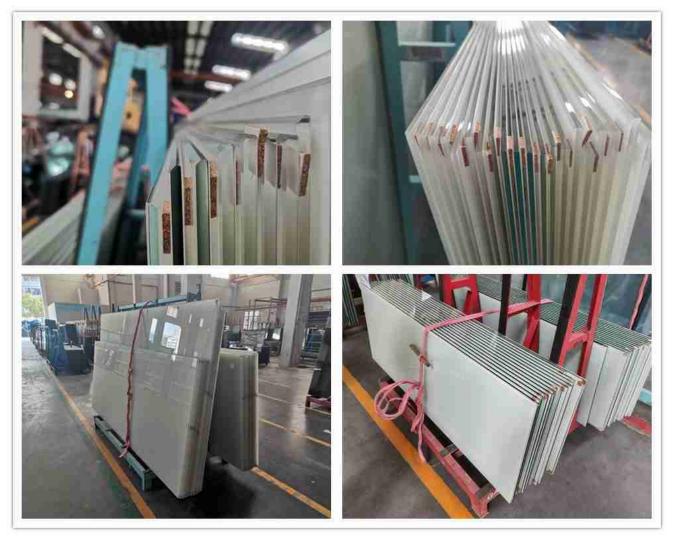

# Super soundproofing 4+4mm 5+5mm 6+6mm white laminated glass door price



# What is a white laminated glass door?

The white laminated glass door is using white laminated glass for the door. White laminated glass can be achieved by laminating two panels of thickness 4mm/5mm/6mm with a milky white pvb interlayer bonded together under a high temperature & high pressure in an autoclave.

Another method is using ceramic frit glass, which is printing a milky white screen on the glass and later endures 650 degrees temperature in a glass tempering machine.

Both methods can ensure a good decoration effect and make the white laminated glass door super elegant and a sense of misty.



print a milky white screen on the glass to make the white laminated glass door

#### Features

- Good privacy effect, lights can go through but obscure;
- Super elegant design, good decoration effect;
- High strength, can ensure a strong impact;
- Super safe, even the glass is broken, the glass pieces will adhere to the pvb interlayer, therefore, protecting human beings;
- Good soundproofing function can isolate the noise by more than 37dB+.

#### Specifications

- Production name: white <u>laminated glass</u> door;
- Glass thickness: 4+4mm 5+5mm 6+6mm;
- Glass color: clear, low iron, bronze, blue, green, grey, etc;
- PVB thickness: 0.38, 0.76, 1.14, 1.52, 1.90, 2.28, 3.04, etc;
- Max size: 2440\*3660mm;
- Process: cutting, edging, ceramic frit, tempering, laminating, packing, etc;
- Qua