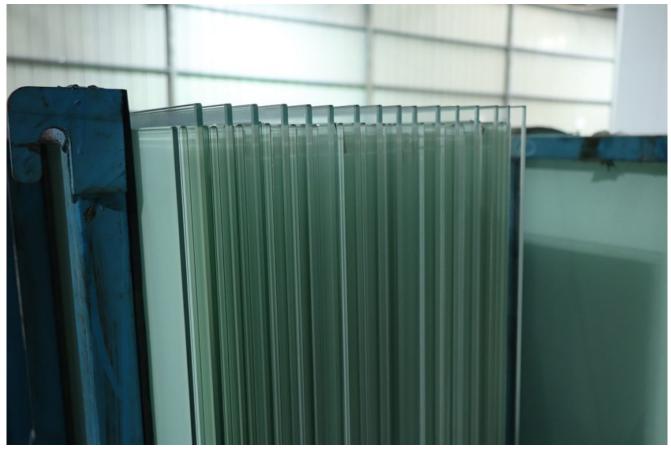

### 7, Production details:

milky white triple laminated glass with overstep designs

milky white triple laminated glass with overstep designs

silver reflective triple laminated glass with overstep designs