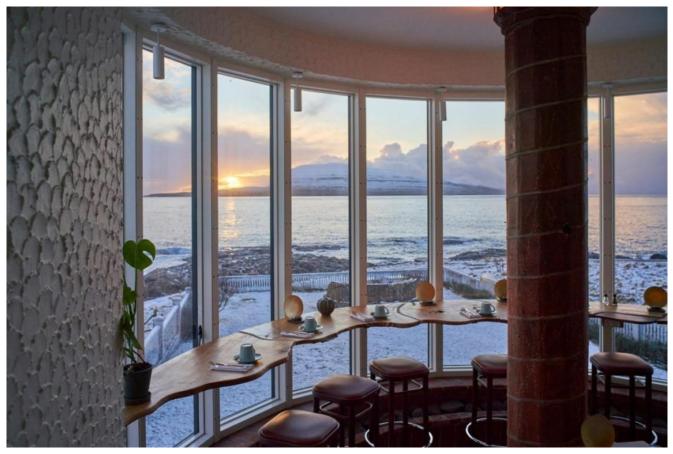

triple sgp laminated glass for seaside hotels

## 1, Where is triple laminated glass required?

It is required when you need super high strength and safety functions. Such as seaside hotels and where robbery might occur. Sgp toughened glass will be suggested as it offers higher performance and stiffness.