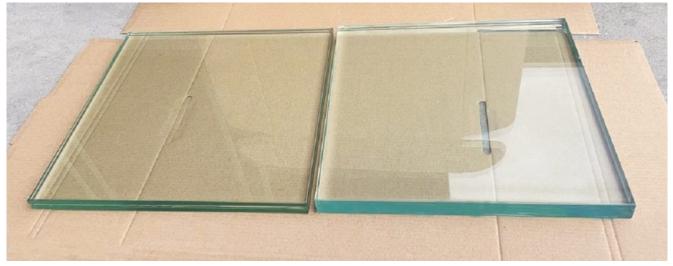

PVB double laminated glass color(left) VS SGP triple laminated
glass color(right)

In this article, we will show you 6+1.52SGP+6+1.52SGP+6 sgp glazing triple glazed laminated glass. Of course, it means 3 panels of 6mm glass laminated by two layers of 1.52SGP films. This type of triple glazed toughened glass is designed to anti hurricane and resist violent burglary and robbery for the villa project.