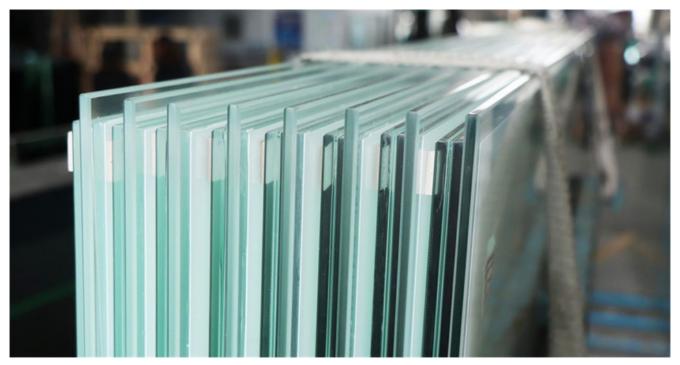

# 2, What is sgp toughened triple laminated glass?

Sgp toughened triple laminated glass means combining 3 toughened glass with 2 interlayers of sgp film. The toughened glass can be clear glass, low iron glass, or other tinted colors. The glass thickness can vary from 5mm to 22mm. The thicker of the glass and the larger of the glass sizes might result in the requirement for thicker sgp film.

PVB double laminated glass color(left) VS SGP triple laminated
glass color(right)

In this article, we will show you 6+1.52SGP+6+1.52SGP+6 sgp glazing triple glazed laminated glass. Of course, it means 3 panels of 6mm glass laminated by two layers of 1.52SGP films. This type of triple glazed toughened glass is designed to anti hurricane and resist violent burglary and robbery for the villa project.