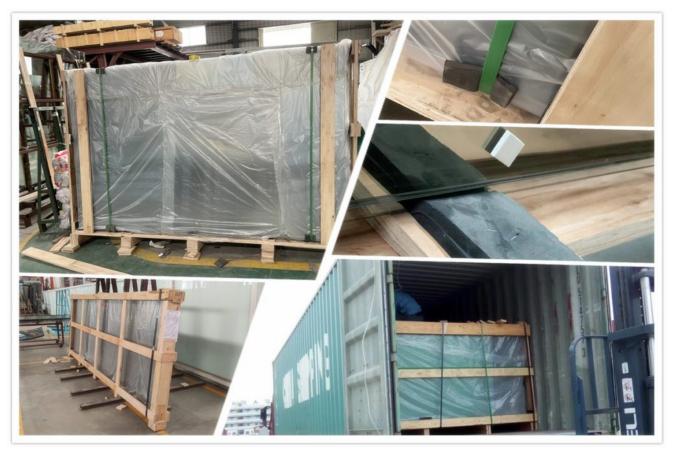

|
| Further process<br>for glass | Digital printing, ceramic frit printing,<br>frosting,<br>coating, heat soaked test, etc; |

| Shape         | Flat/curved;                  |
|---------------|-------------------------------|
| Quality       | CE/ASTM/AS/IS09001/BS, etc;   |
| Packing       | Strong plywood crate packing; |
| Delivery time | 7~15 days.                    |

### 7, Production details:



milky white triple laminated glass with overstep designs



milky white triple laminated glass with overstep designs



silver reflective triple laminated glass with overstep designs

## 8, Quality inspection by our client:

Each panel is subject to the client's needs with +-0.5mm tolerance!



glass size inspection



surface and edge quality inspection

### 8, Packing details:



Strong plywood crates and carefully packed.

### 9, FAQ:

## 1, Where is triple laminated glass required?

It is required when you need super high strength and safety functions. Such as seaside hotels and where robbery might occur. Sgp toughened glass will be suggested as it offers higher performance and stiffness.

#### 2, Triple glass vs double glass

As you can imagine, the triple glass will add triple insurance more than a single glass panel, whereas double glass only offers two. Of course, it is not an accurate comparison, but it is a similar principle.

#### 3, How thick is triple pane glass

Triple pane glass will consist of glass thickness and interlayer thickness. You can use 5+5+5mm glass or 6+6+6mm or even 8+8+8mm, etc. It is up to your design. The interlayer thickness will be