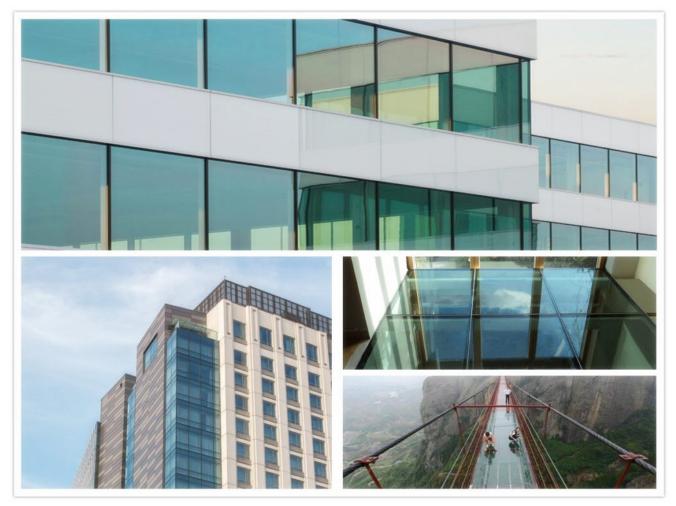

### 5, Applications:

Sgp triple glazed laminated glass can be used as facades,

windows, walls, floors, staircases, etc.

sgp triple glass applications