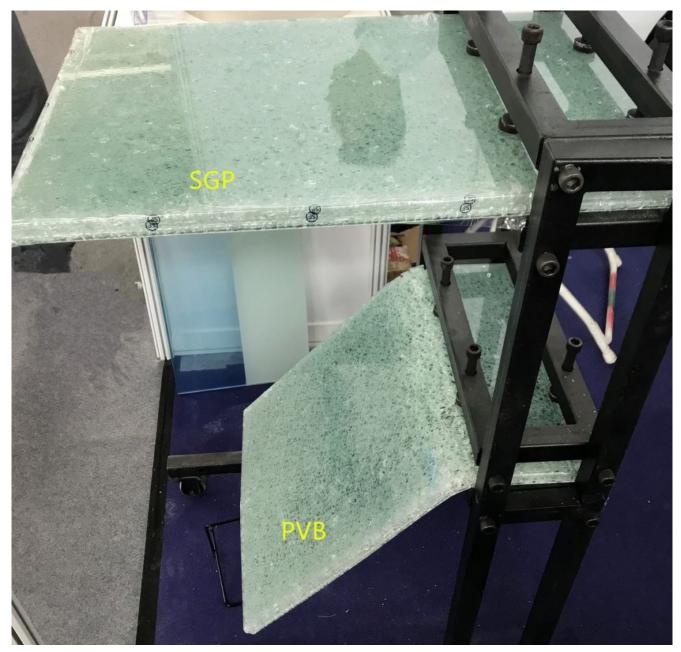

Sgp glass is designed for hurricane resistant glass applications or where super high strength and safety requirements are needed.

sgp vs pvb breakage

### 3, Features:

The sgp triple glazed laminated glass benefits:

- over 5 times stronger and 100 times stiffer than PVB materials;
   lowest yellow index
- making the sgp glass lamination crystal appearance;
- 3. Second 2: to achieve the same strength and the same resistance, fewer glass layers and thickness is required for sgp glazed glass;
- 4. with STC>38dB+, you can have a super quiet environment for reading or resting.
- 5. <u>sgp glazed</u> triple laminated glass not only can be used as curtain wall, or fencing wall, it can also be used as bridges, floors, staircases, etc.