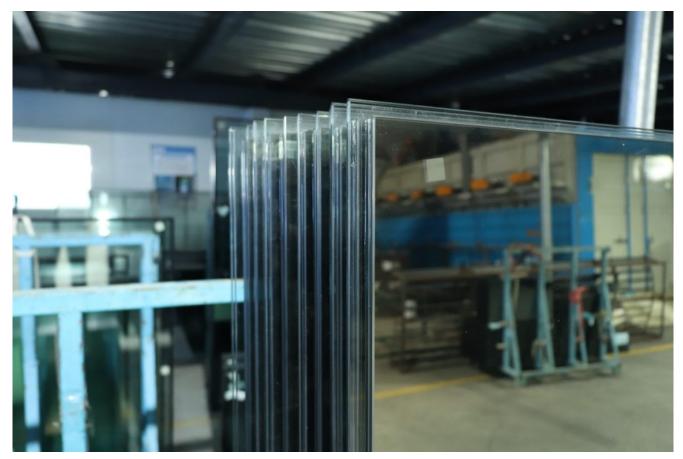

|
| SGP thickness                | 0.76, 0.89, 1.52, 2.28, etc;                                                             |
| SGP brand                    | SentryGlas by Dupont/Chinese brand, etc;                                                 |
| Further process<br>for glass | Digital printing, ceramic frit printing,<br>frosting,<br>coating, heat soaked test, etc; |

| Shape         | Flat/curved;                  |
|---------------|-------------------------------|
| Quality       | CE/ASTM/AS/IS09001/BS, etc;   |
| Packing       | Strong plywood crate packing; |
| Delivery time | 7~15 days.                    |

### 7, Production details:



milky white triple laminated glass with overstep designs



milky white triple laminated glass with overstep designs



silver reflective triple laminated glass with overstep designs

## 8, Quality inspection by our client:

Each panel is subject to the client's needs with +-0.5mm tolerance!



glass size inspection



surface and edge quality inspection

### 8, Packing details:



Strong plywood crates and carefully packed.

### 9, FAQ:

## 1, Where is triple laminated glass required?

It is required when you need super high strength and safety functions. Such as seaside hotels and where robbery might occur. Sgp toughened glass will be suggested as it offers higher performance and stiffness.

#### 2, Triple glass vs double glass

As you can imagine, the triple glass will add triple insurance more than a single glass panel, whereas double glass only offers two. Of course, it is not an accurate comparison,