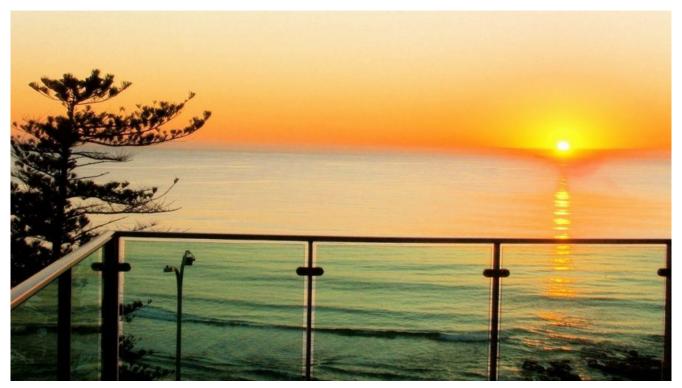

Using 17.52SGP clear frosted laminated glass panel for exterior glass railing can give you:

- 1. Elegantly mysterious feeling;
- 2. Super strong and safety sense;
- 3. Joyful mood for the combining of scenery & glass;

exterior glass railing

Frosted laminated glass for railing.