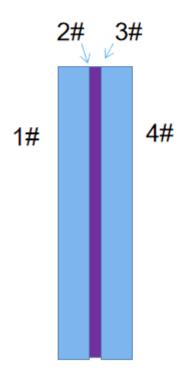

Lamination glass structure

For glass frosted effect, normally there are two methods: acid etching & sandblasting. Acid etching is more smooth and leaves no fingerprint. Sandblasting is more efficient in production and economics. Normally frosted side is on the 4# face. As shown in the drawing.