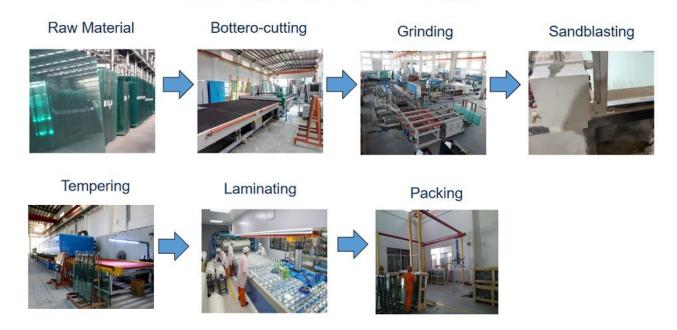

## How is 17.52SGP clear frosted laminated glass produced?

8mm clear float glass will go through cutting, edging, drilling, frosting(acid etching or sandblasting), tempering, laminating, packing, etc. As is shown by the below photos:

#### Sandblasting tempering laminating process

Production process