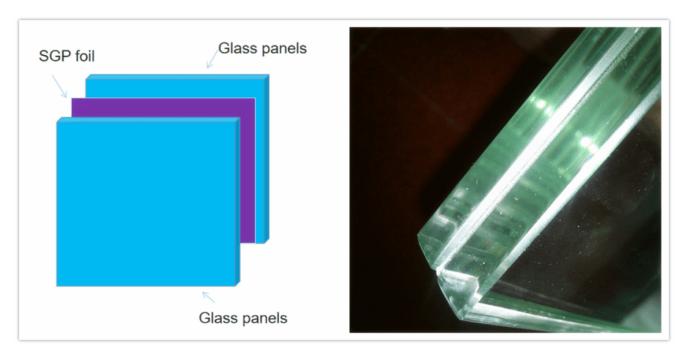

## What is 8.8.4SGP/17.52SGP clear frosted laminated glass panel?

8.8.4SGP/17.52SGP/8+1.52SGP+8mm clear frosted laminated glass panels are made by combining one panel of 8mm clear tempered glass and the other 8mm clear frosted tempered glass with 1.52SGP interlayer under super-high pressure and high temperature in an autoclave for a certain time, to achieve a permanently bonding purpose.

Lamination glass structure

For glass frosted effect, normally there are two methods: acid etching & sandblasting. Acid etching is more smooth and leaves no fingerprint. Sandblasting is more efficient in production and economics. Normally frosted side is on the 4# face. As shown in the drawing.