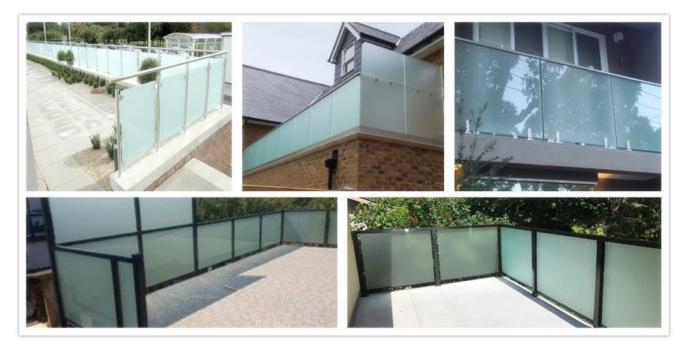

# Why use 8.8.4SGP/17.52SGP clear frosted laminated glass panel for exterior glass railing?

<u>SGP laminated glass</u> can ensure you super high strength. Under strong impact it won't break, even broken for two pieces, unlike PVB/EVA laminated glass, the SGP interlayer will remain certain strength and standstill. Reserve some time for the maintenance. <u>SGP laminated glass</u> is super fit for high-end seaside villas and commercial buildings where high security is required.

Using 17.52SGP clear frosted laminated glass panel for exterior glass railing can give you:

- 1. Elegantly mysterious feeling;
- 2. Super strong and safety sense;
- 3. Joyful mood for the combining of scenery & glass;

exterior glass railing

Frosted laminated glass for railing.