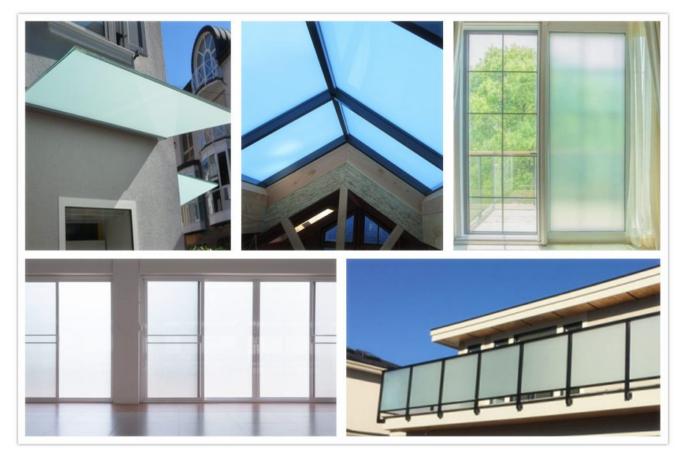

## Where else can 17.52SGP clear frosted laminated glass panels be used for?

17.52SGP clear frosted laminated glass can also be used for roof glass, canopy glass, hallway glass, facade, windows,

doors, etc. As shown in pictures:

Frosted laminated glass applications