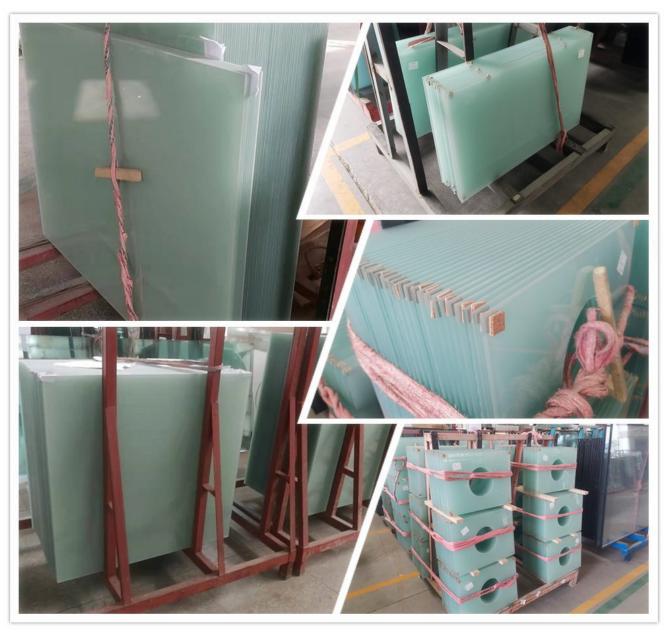

### Packing and delivery:

Strong packing to ensure shipment safety.

After knowing all the details of the 8.8.4 SGP frosted laminated glass, would you like to use it for your new railing projects? Welcome to get a free quotation now!