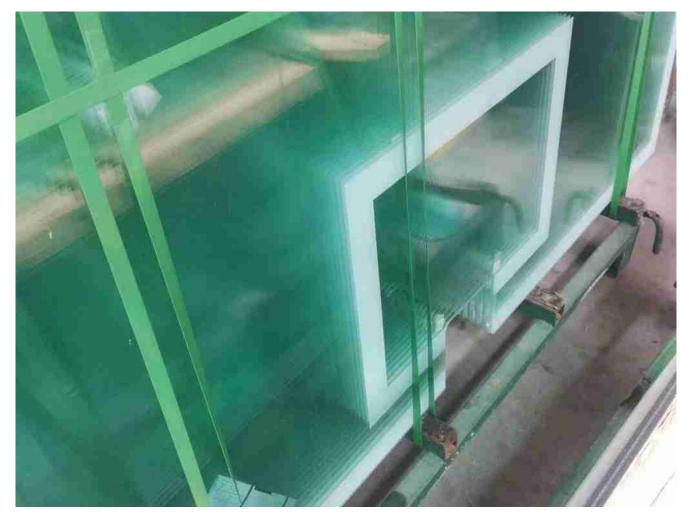

Unbreakable glass backboard production process

**Tempering process** 

#### Tempering process

After edge-worked glass, then endure high temperatures around 700 degrees and cools down rapidly by strong twinjet. This causes glass strength to increase 5 times higher, with 95 Mpa stress.

Shenzhen Dragon Glass using a top A tempering machine—LandGlass and North Glass A3series. Our unique super flat and spotless tempering technic which can guarantee the best quality tempering glass.

Safety Corner