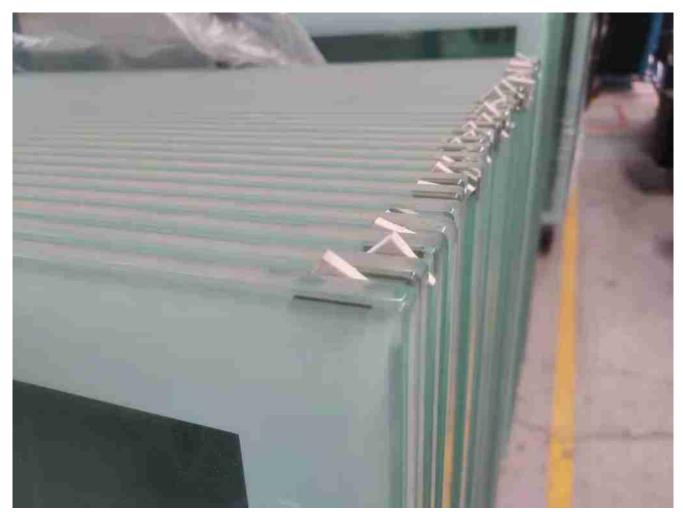

## Drilling, cutting, and safety corner process:

- **Cutting:** we use heavy-duty cutting machines such as Lisek, Bottero, to ensure that the size will not be affected, and there will be no chipping, no rough fragmentation, and edge.
- **Drilling:** completely install drawings and customer standards and measure each hole.
- **Desktop waterjet cutout:** uses water and abrasive cutting, smooth cuts will not produce rough, burr edges.