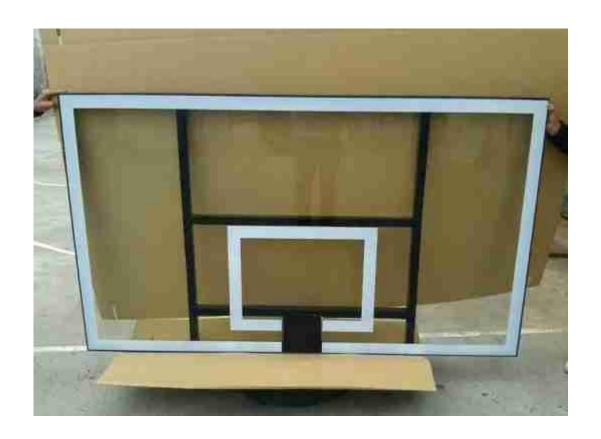

#### Silkscreen printing process:

Our advanced silk printing machines can print accurate patterns on the glass. Colorful silk-screened perimeter, and target area markings.

Customizable silk screen printing color.

#### **Product description**

• **Production name:** Screen printing tempered safety glass Basketball backboard.

- Glass thickness: 10mm, 12mm, 6+6mm
- Glass color: clear, ultra-clear, color printed and patterned glass all available.
- Size: 914mmx914mm, 1220x914mm, also can do the processing sizes as per customer's requirement.
- Shape: Round, rectangular, square, and irregular shapes are all available.
- **Process:** Cutting, water jet cutting out, edging polish edge, safety corner, silkscreen printing, full tempered, laminating, packing, etc.
- Quality: CE/ASTM/AS/IS09001/BS/CE.
- Packing: Paper interleaved, wooden crates/ customized packing can be negotiated.
- **OEM:** Provided.
- Production time: 10~15 days.