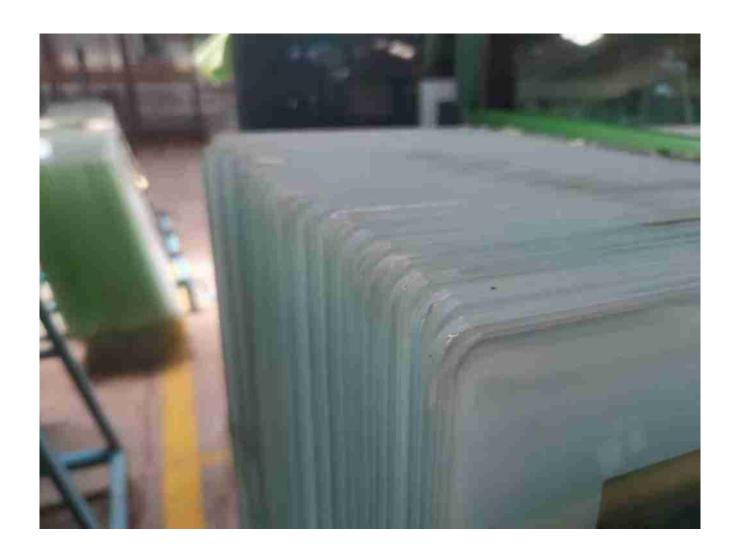

#### Tempering process

After edge-worked glass, then endure high temperatures around 700 degrees and cools down rapidly by strong twinjet. This causes glass strength to increase 5 times higher, with 95 Mpa stress.

Shenzhen Dragon Glass using a top A tempering machine—LandGlass and North Glass A3series. Our unique super flat and spotless tempering technic which can guarantee the best quality tempering glass.

Safety Corner