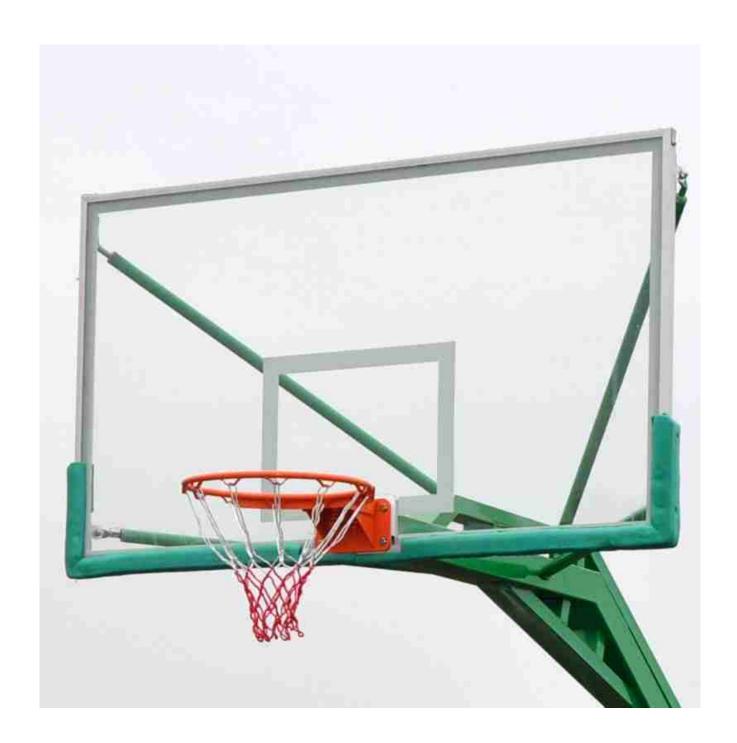

#### **Product description**

• **Production name:** Screen printing tempered safety glass Basketball backboard.

- Glass thickness: 10mm, 12mm, 6+6mm
- Glass color: clear, ultra-clear, color printed and patterned glass all available.
- Size: 914mmx914mm, 1220x914mm, also can do the processing sizes as per customer's requirement.
- Shape: Round, rectangular, square, and irregular shapes are all available.
- **Process:** Cutting, water jet cutting out, edging polish edge, safety corner, silkscreen printing, full tempered, laminating, packing, etc.
- Quality: CE/ASTM/AS/IS09001/BS/CE.
- Packing: Paper interleaved, wooden crates/ customized packing can be negotiated.
- **OEM:** Provided.
- Production time: 10~15 days.