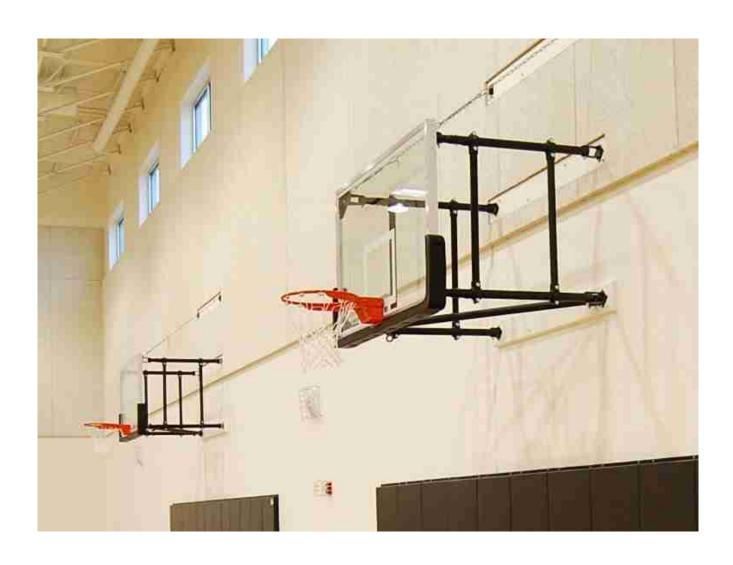

# 10mm 12mm 6+6mm unbreakable safety glass basketball backboard

When you are watching a wonderful basketball game, you may be surprised how does the glass basketball backboard withstand the pressure of dunking again and again?

Today's basketball backboard includes a breakaway rim with a hinge and spring so that when a player dunks, the rim bends downward and quickly snaps back into a horizontal position once the player releases it.

If you want to choose a system that is going to last, gives you the performance you expect, and looks good at the same time, that means tempered safety glass is the best type for a basketball backboard.