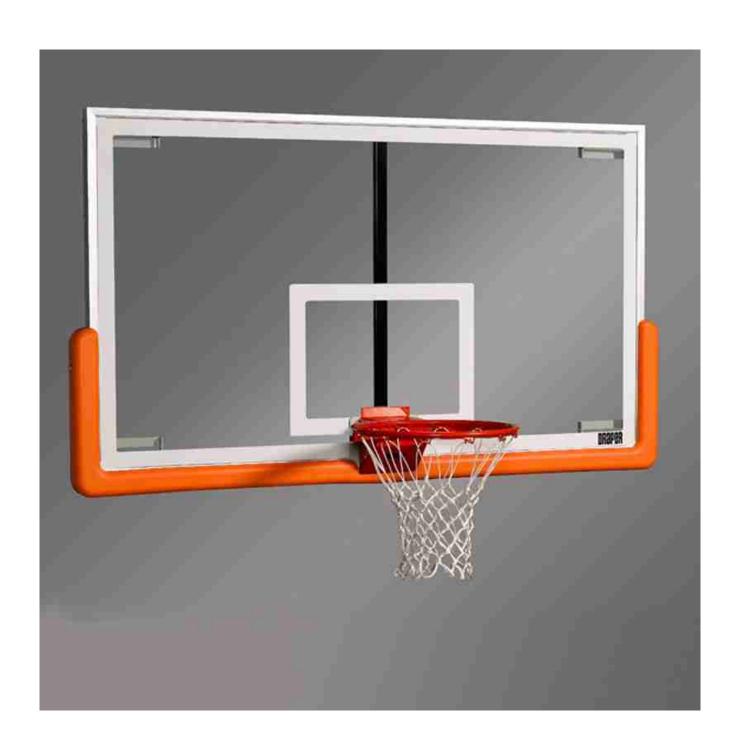

#### **Product description**

• **Production name:** Screen printing tempered safety glass Basketball backboard.

- Glass thickness: 10mm, 12mm, 6+6mm
- Glass color: clear, ultra-clear, color printed and patterned glass all available.
- Size: 914mmx914mm, 1220x914mm, also can do the processing sizes as per customer's requirement.
- Shape: Round, rectangular, square, and irregular shapes are all available.
- **Process:** Cutting, water jet cutting out, edging polish edge, safety corner, silkscreen printing, full tempered, laminating, packing, etc.
- Quality: CE/ASTM/AS/IS09001/BS/CE.
- Packing: Paper interleaved, wooden crates/ customized packing can be negotiated.
- **OEM:** Provided.
- Production time: 10~15 days.