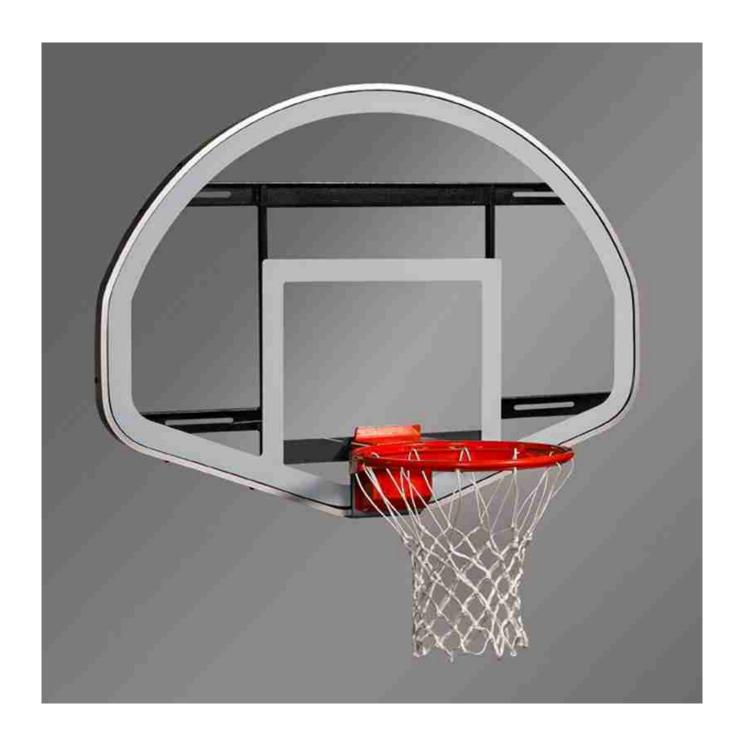

#### **Product description**

• **Production name:** Screen printing tempered safety glass Basketball backboard.

- Glass thickness: 10mm, 12mm, 6+6mm
- Glass color: clear, ultra-clear, color printed and patterned glass all available.
- Size: 914mmx914mm, 1220x914mm, also can do the processing sizes as per customer's requirement.
- Shape: Round, rectangular, square, and irregular shapes are all available.
- **Process:** Cutting, water jet cutting out, edging polish edge, safety corner, silkscreen printing, full tempered, laminating, packing, etc.
- Quality: CE/ASTM/AS/IS09001/BS/CE.
- Packing: Paper interleaved, wooden crates/ customized packing can be negotiated.
- **OEM:** Provided.
- Production time: 10~15 days.