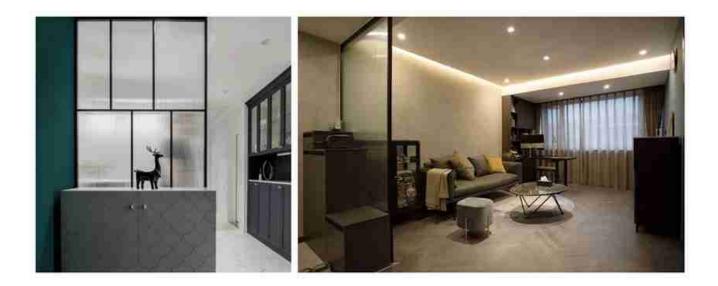

#### 2. Bathroom partition

Need light in the bathroom but worry about privacy? Ribbed can easily help you solve this problem. The use of glass can isolate the problem of water vapor, and at the same time it can transmit light but not a shadow, and it also has a good decorative effect indoors.

The most common partitions in the dry area of the toilet and the door in the wet area can be made of black narrow borders, plus ribbed glass, which has a very beautiful appearance. If you don't want to match ribbed glass with a black frame, you can also choose stainless steel frame/brass frame, which enhances the delicacy of the home.