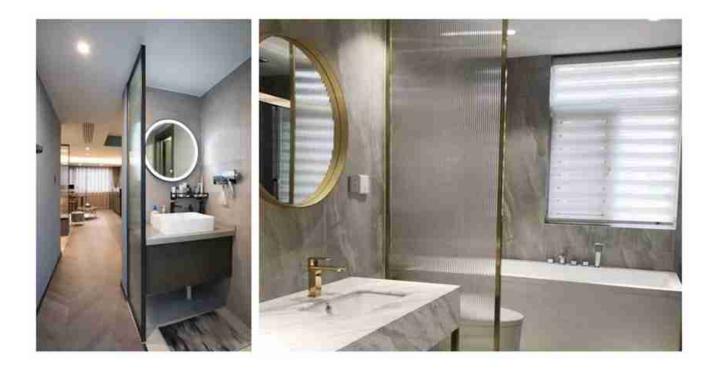

#### 2. Bathroom partition

Need light in the bathroom but worry about privacy? Ribbed can easily help you solve this problem. The use of glass can isolate the problem of water vapor, and at the same time it can transmit light but not a shadow, and it also has a good decorative effect indoors.

The most common partitions in the dry area of the toilet and the door in the wet area can be made of black narrow borders, plus ribbed glass, which has a very beautiful appearance. If you don't want to match ribbed glass with a black frame, you can also choose stainless steel frame/brass frame, which enhances the delicacy of the home.