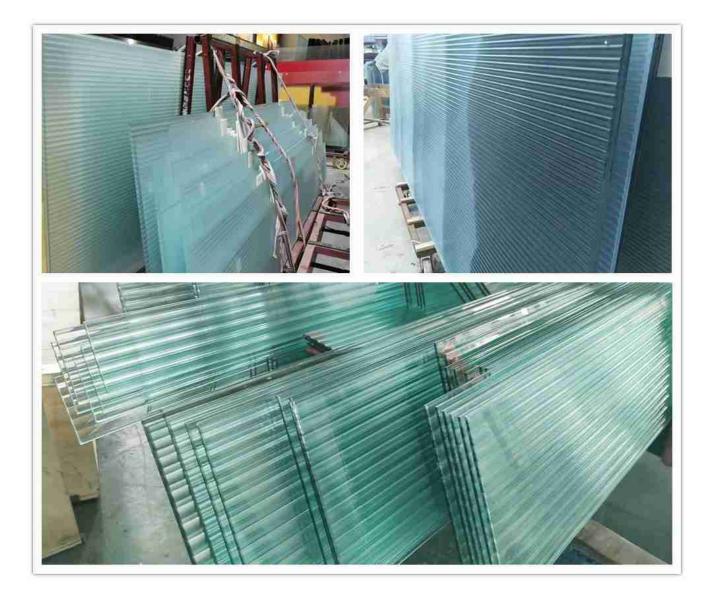

And it is necessary to apply anti-rust paint on the surface of non-stainless steel fittings.



5.Install the glass partition, before install, clean the glass slot to ensure the cleanliness of the surface, so that can install it inside! Afterward, adjust the glass wall partition to ensure it is fixed.



6. After all the glass partitions are installed, inject the colloid. When injecting the colloid, we need to divide it up, down, left, and right. We need to operate from the top and bottom, then from the left and right, and then scrape it all at once.

# Quality of ribbed glass partition for home

- Glass partition for home subject to CE
- Glass partition for home subject to SGCC
- Glass partition for home subject to AS
- Glass partition for home subject to BS

### **Production details**



### Certifications



### Packing details and delivery



Sturdy plywood boxes to ensure safety during long distance transportation

Shenzhen Dragon Glass is an architectural fabricator and glazier. We offer a comprehensive solution for your glass and glazing needs. With over 20 years of industry experience, we are confident that our superior quality and expertise will help you get exactly what you're looking for. We proudly serve clients all over the world.

Welcome to contact us for free quotation!