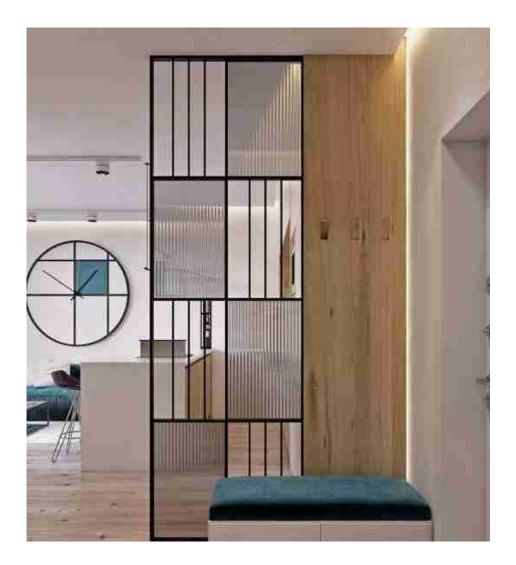

#### 1. Entrance partition

Now many apartment types have no porch. Either the entrance door is directly to the living room, or the entrance door is direct to the bathroom, or the entrance door is directly to the bedroom. At this time, we need to use a ribbed glass partition to separate a porch to add a touch of mystery to the interior. sense.