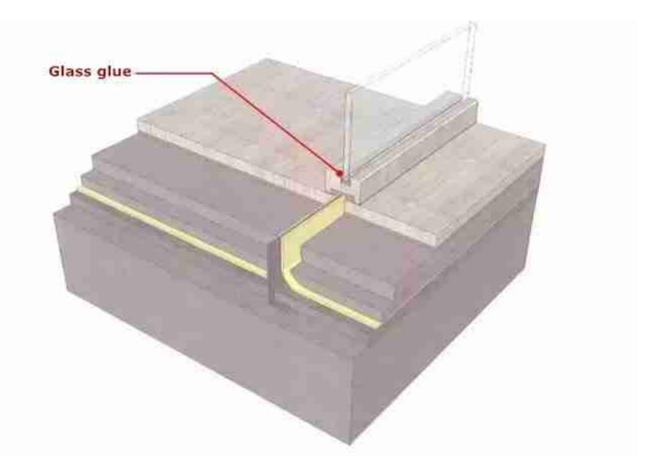

6. After all the glass partitions are installed, inject the colloid. When injecting the colloid, we need to divide it up, down, left, and right. We need to operate from the top and bottom, then from the left and right, and then scrape it all at once.