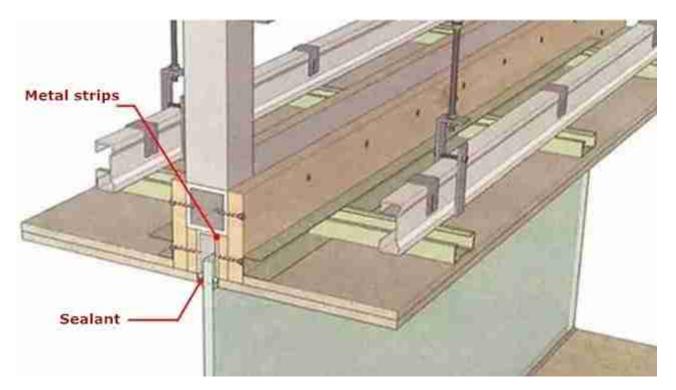

# Installation method of glass partition for home

1. Prepare materials, such as glass, glass glue, etc.

2. Operate according to its drawings, confirm the central axis of its glass partition.

3. Install the steel components at the bottom of the channel according to the size requirements of the drawings. After installation, use expansion bolts to fix and install the steel glass tank on the upper part and on both sides. Then, check the installed glass tank to ensure that it is straight and fix it.

4. Inside the glass, use tape for underlay installation! And it is necessary to apply anti-rust paint on the surface of non-stainless steel fittings.

5.Install the glass partition, before install, clean the glass slot to ensure the cleanliness of the surface, so that can install it inside! Afterward, adjust the glass wall partition to ensure it is fixed.