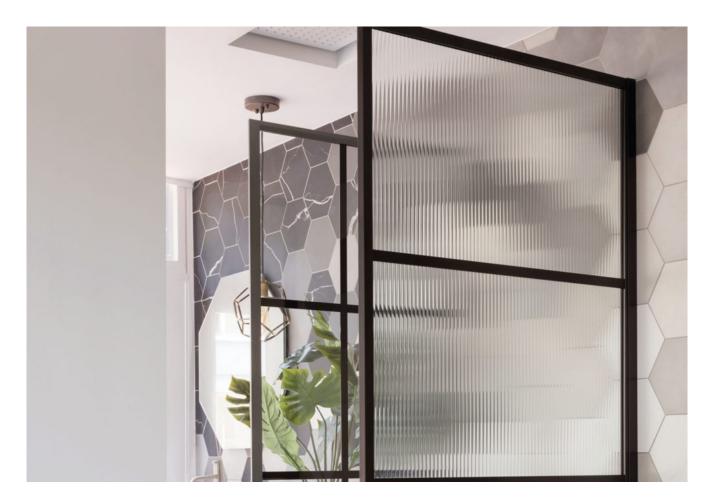

#### 1. Separate space

When the semi-transparent ribbed glass be used as a partition, it defines the space without blocking the line of sight and can create a continuous effect. The vertical striped glass plane gives people a just right visual extension. The hazy ribbed glass separates the space, but also has a hazy beauty.

#### 3. Raise the height of the house

The vertical streaks of ribbed can lift up the house height visually, and it is a great tool for apartments with low house heights.