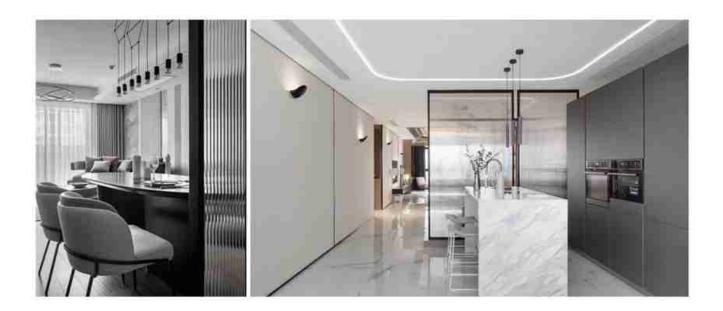

#### 3. Dining room partition

For the semi-open kitchen, for visual transparency and lighting needs, ribbed glass partitions are used, which not only ensures the transparency of light but also avoids seeing the mess in the kitchen.