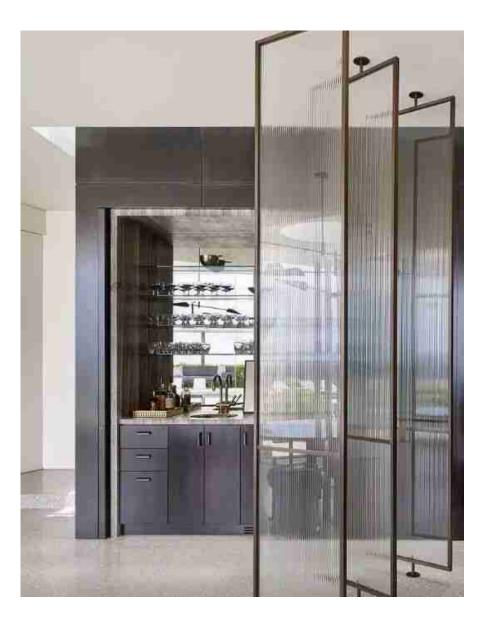

#### 3. Dining room partition

For the semi-open kitchen, for visual transparency and lighting needs, ribbed glass partitions are used, which not only ensures the transparency of light but also avoids seeing the mess in the kitchen.