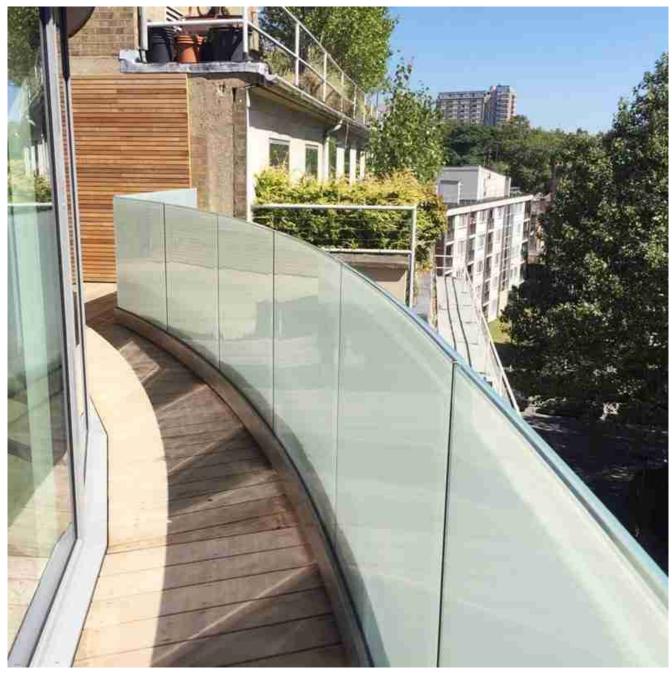

, 0.76, 1.14, 2.28, etc;
- U channel material: aluminum, SS316 accessories;
- Glass railing systems including: decoration plates, chips, bolts, screws, etc;
- Quality: CE/ASTM/CCC/IS09001, etc;
- Production time: 20 days including complete systems;
- Packing: Strong plywood crates;
- Samples: Available in 7 days.

# 4, Other options for glass products:

<u>Colored laminated glass</u> for commercial glass railing systems:



Colored laminated glass for commercial glass railing systems <u>Fluted laminated glass</u> for residential glass railing systems:



Fluted laminated glass for glass railing systems Digital printed glass for commercial glass railing systems:



Digital printed glass for commercial glass railing systems Milky white laminated glass for residential glass railing systems:



Milky white laminated glass railing systems

#### 5, Installation methods:

### 6, Enhanced solutions:

We <u>Shenzhen Dragon Glass</u> will suggest adopting roller railings to enhance the stability when the U channel fixing system is using in high-rise buildings.



Railing enhancement

# 7, Production details:

Flawless edge works:



Flawless edge polishment. Safety angles to prevent human hurts:



Safety angles.

Splendid lamination without any bubbles, de-lamination:



Laminated glass railing systems High grade U channel production details:



U channel complete systems

Strong impact test to make sure our glass completely meet the architects' requirement:



Impact test for laminated glass.

## 8, Certifications:



Certifications.

# 9, Packing & Delivery:

We offer LCL & FCL de