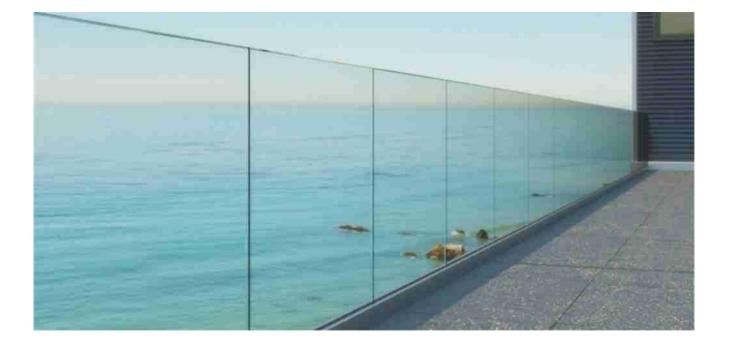

### 1, What are 10mm+1.52PVB+10mm clear tempered laminated frame-less residential glass railing systems?

Shenzhen Dragon Glass's frame-less residential glass railing systems are adopting a super-strong U channel and accessories to fix the 10mm+1.52PVB+10mm clear tempered glass to the ground with strong screw and bolts. These frameless glass railing systems can ensure safety functions as well as super good aesthetics feelings. 10mm+1.52PVB+10mm clear tempered laminated glass composed of two panels of 10mm clear tempered glass "sandwiched" by a 1.52PVB interlayer. It is processed in a high temperature and high-pressure environment which is called a lamination autoclave. 10mm+1.52PVB+10mm clear tempered glass has super high anti-impact and provides hurricane-resistant functions.

Frameless U channel glass railing system.