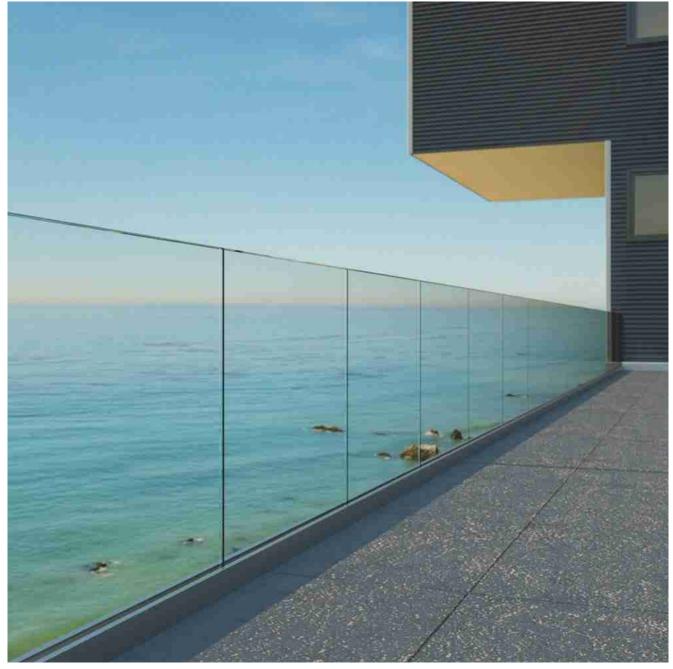

### 1, What are 10mm+1.52PVB+10mm clear tempered laminated frame-less residential glass railing systems?

Shenzhen Dragon Glass's frame-less residential glass railing systems are adopting a super-strong U channel and accessories to fix the 10mm+1.52PVB+10mm clear tempered glass to the ground with strong screw and bolts. These frameless glass railing systems can ensure safety functions as well as super good aesthetics feelings. 10mm+1.52PVB+10mm clear tempered laminated glass composed of two panels of 10mm clear tempered glass "sandwiched" by a 1.52PVB interlayer. It is processed in a high temperature and high-pressure environment which is called a lamination autoclave. 10mm+1.52PVB+10mm clear tempered glass has super high anti-impact and provides hurricane-resistant functions.

Frameless U channel glass railing system.