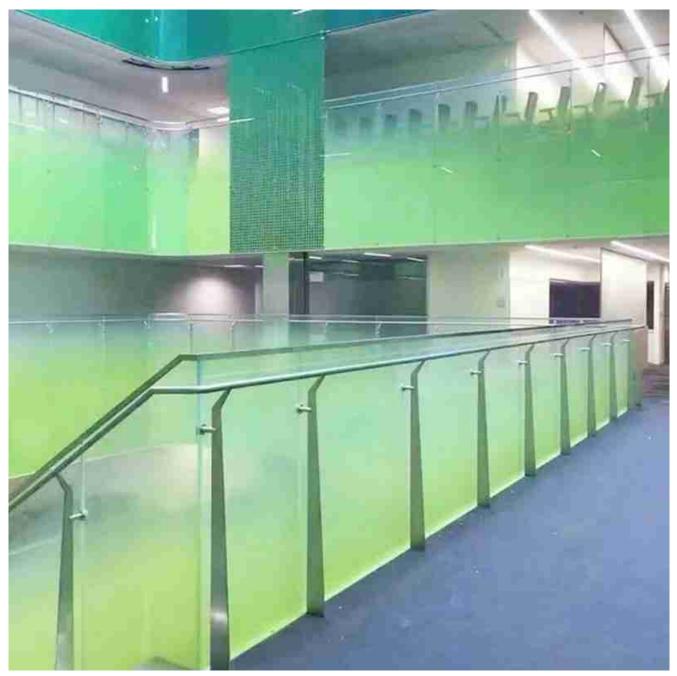

clear, milky white, blue, green, red, bronze, yellow, purple, etc;
- **PVB interlayer thickness**: 1.52PVB, other thickness: 0.38, 0.76, 1.14, 2.28, etc;
- U channel material: aluminum, SS316 accessories;
- Glass railing systems including: decoration plates, chips, bolts, screws, etc;
- Quality: CE/ASTM/CCC/IS09001, etc;
- Production time: 20 days including complete systems;
- Packing: Strong plywood crates;
- Samples: Available in 7 days.

# 4, Other options for glass products:

<u>Colored laminated glass</u> for commercial glass railing systems:



Colored laminated glass for commercial glass railing systems <u>Fluted laminated glass</u> for residential glass railing systems:



Fluted laminated glass for glass railing systems Digital printed glass for commercial glass railing systems:



Digital printed glass for commercial glass railing systems Milky white laminated glass for residential glass railing systems:



Milky white laminated glass railing systems

#### 5, Installation methods:

### 6, Enhanced solutions:

We <u>Shenzhen Dragon Glass</u> will suggest adopting roller railings to enhance the stability when the U channel fixing system is using in high-rise buildings.



Railing enhancement

# 7, Production details:

Flawless edge works:



Flawless edge polishment. Safety angles to prevent human hurts:



Safety angles.

Splendid lamination without any bubbles, de-lamination:



Laminated glass railing systems High grade U channel production details:



U channel complete systems

Strong impact test to make sure our glass completely meet the architects' requiremen