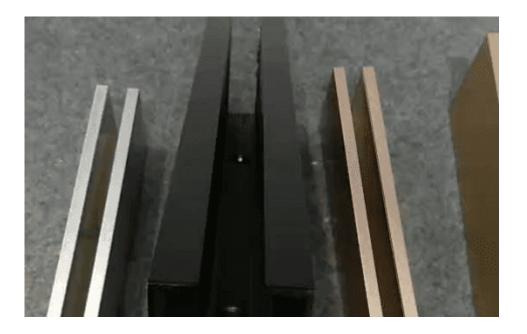

# Frameless U channel glass railing installation

### <u>U channel frame For railing banister balustrade</u>