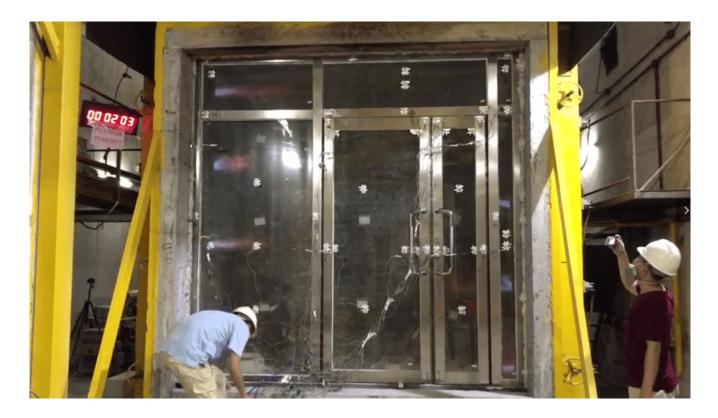

### <u>fire resistance testing –fireproof glass good</u> <u>quality</u>

### <u>fire resistance testing —fireproof glass good</u> <u>quality</u>