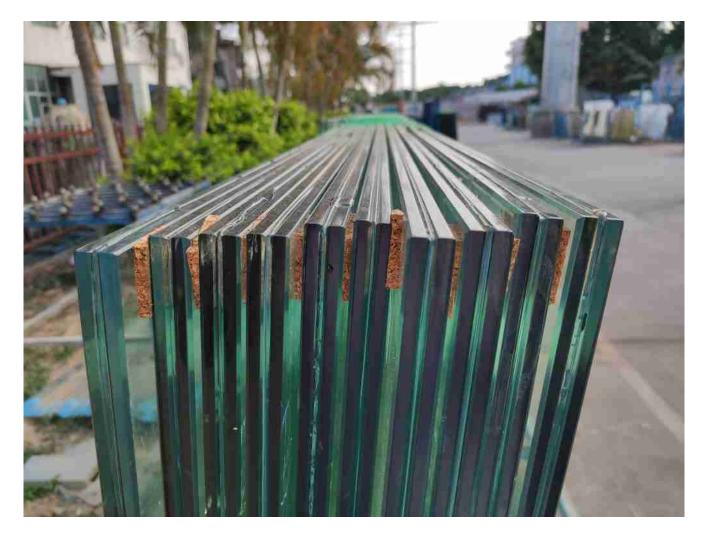

### <u>Strong & Safety Laminated Glass Staircase with</u> <u>Anti-Flip Design</u>

Sliding shower door Shower enclosure