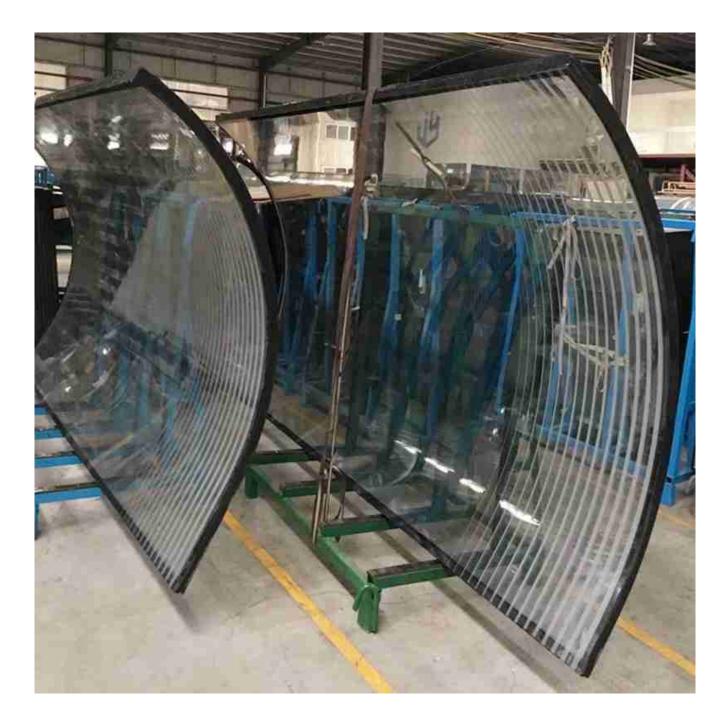

# <u>Curved tempered glass manufacturing</u>

#### <u>19+19 mm curved laminated glass supply</u>

Read More »