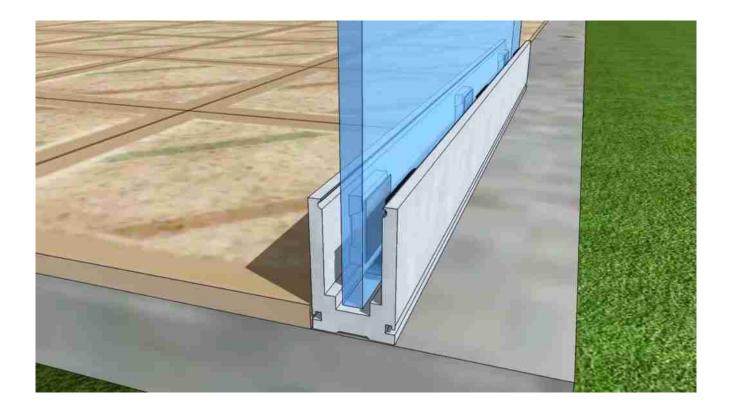

# Frameless U channel glass railing installation

### <u>U channel frame For railing banister balustrade</u>