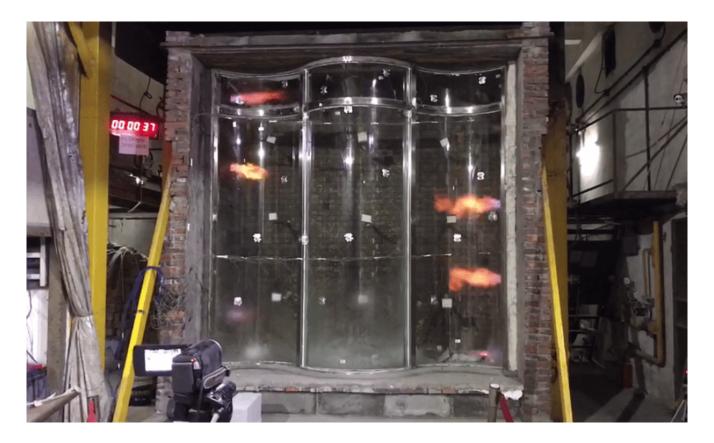

### <u>fire resistance testing –fireproof glass good</u> <u>quality</u>

### <u>fire resistance testing —fireproof glass good</u> <u>quality</u>