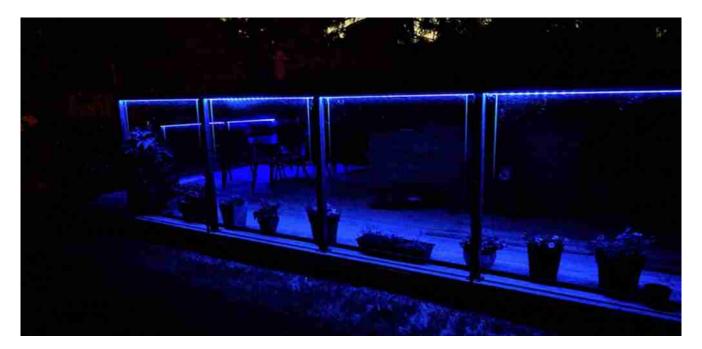

# Videos of Glass Application

<u>Splendid quality 12 mm toughened glass for lighted</u> <u>glass deck railing</u>