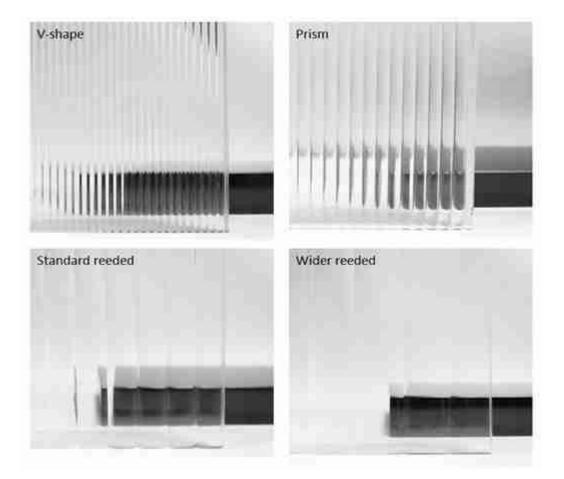

# <u>low iron fluted glass reed glass</u>

# Economical custom reeded glass panels production detail and its 6 applications

<u>Super flat 10mm ultra clear ceramic frit glass,</u> 12mm low iron gradient color glass for shower doors.

#### **Beautiful fluted glass samples produced by SDG**

Read More »