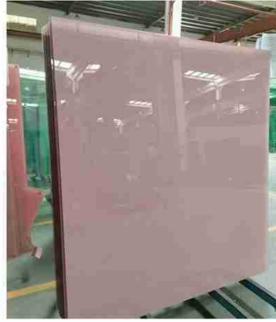

rresponding Pantone number. We can adjust the ink to the same color as the Pantone number. The colors of PVB are all standard colors, with very few options.



#### • The difference in transmittance.

Where privacy is required, we need to use the single panel Or laminated glass made from it. Where high transmittance is required, it is decorated with colors. We can choose the color PVB laminated glass.



Pink color PVB interlayer laminated glass with high transmittance

# **Applications**





# **Specifications**

- Product name: Pink glass []
- Glass thickness: 6mm,8mm,10mm, 4+4mm, 5+5mm, 6+6mm, 8+8mm, 10+10mm, etc,
- Glass enamel | Pink;
- Functions: Soundproofing, luxurious, safety, privacy .etc
- **Production time**:10-15 days
- Capacity: 2500 SQM per day

#### **Product details**









# Certificates

The following contains the necessary certificates for this type of glass.



### Packing and delivery

Strong plywood crate packing to avoid the damage of safety glass sheets during long-distance transportation.



Would you like to check our quality? Welcome to <a href="mailto:contact us">contact us</a> to get a free sample now!