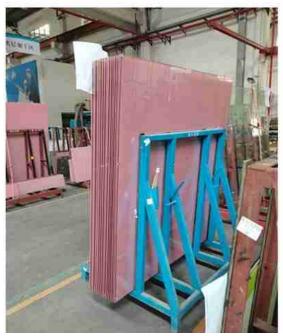

esponding Pantone number. We can adjust the ink to the same color as the Pantone number. The colors of PVB are all standard colors, with very few options.



#### • The difference in transmittance.

Where privacy is required, we need to use the single panel Or laminated glass made from it. Where high transmittance is required, it is decorated with colors. We can choose the color PVB laminated glass.



Pink color PVB interlayer laminated glass with high transmittance

# **Applications**





# **Specifications**

- Product name: Pink glass []
- Glass thickness: 6mm,8mm,10mm, 4+4mm, 5+5mm, 6+6mm, 8+8mm, 10+10mm, etc,
- Glass enamel | Pink;
- Functions: Soundproofing, luxurious, safety, privacy .etc
- **Production time**:10-15 days
- Capacity: 2500 SQM per day

#### **Product details**









# Certificates

The following contains the necessary certificates for this type of glass.



### Packing and delivery

Strong plywood crate packing to avoid the damage of safety glass sheets during long-distance transportation.



Would you like to check our quality? Welcome to <a href="mailto:contact us">contact us</a> to get a free sample now!