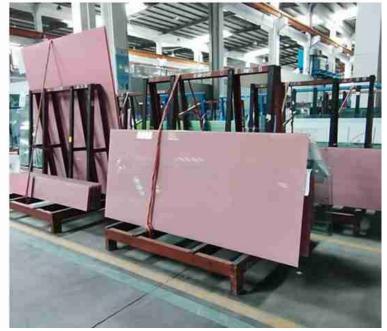

ponding Pantone number. We can adjust the ink to the same color as the Pantone number. The colors of PVB are all standard colors, with very few options.



#### • The difference in transmittance.

Where privacy is required, we need to use the single panel Or laminated glass made from it. Where high transmittance is required, it is decorated with colors. We can choose the color PVB laminated glass.



Pink color PVB interlayer laminated glass with high transmittance

# **Applications**





# **Specifications**

- Product name: Pink glass []
- Glass thickness: 6mm,8mm,10mm, 4+4mm, 5+5mm, 6+6mm, 8+8mm, 10+10mm, etc,
- Glass enamel | Pink;
- Functions: Soundproofing, luxurious, safety, privacy .etc
- **Production time**:10-15 days
- Capacity: 2500 SQM per day

#### **Product details**









# Certificates

The following contains the necessary certificates for this type of glass.



### Packing and delivery

Strong plywood crate packing to avoid the damage of safety glass sheets during long-distance transportation.



Would you like to check our quality? Welcome to <a href="mailto:contact us">contact us</a> to get a free sample now!