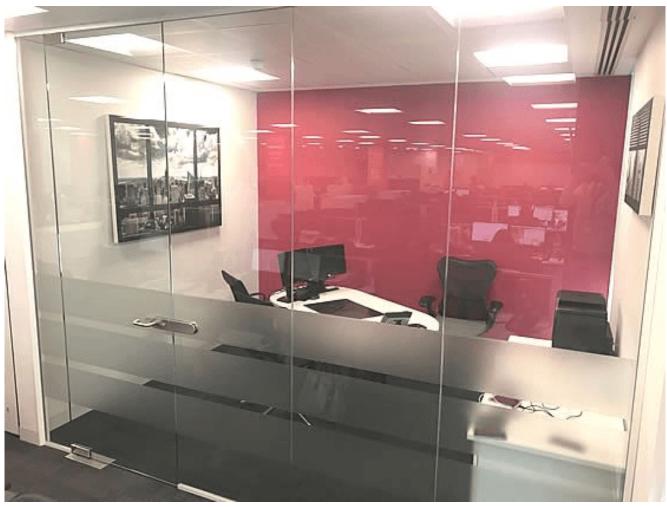

w that we can use pink-colored PVB to produce pink laminated glass, but this time we are introducing colored ceramic fritted glass instead of colored PVB due to the following two main reasons.

Customize color by Pantone Matching System.

Find the color you want on the Pantone system and tell us the corresponding Pantone number. We can adjust the ink to the same color as the Pantone number. The colors of PVB are all standard colors, with very few options.



#### • The difference in transmittance.

Where privacy is required, we need to use the single panel Or laminated glass made from it. Where high transmittance is required, it is decorated with colors. We can choose the color PVB laminated glass.



Pink color PVB interlayer laminated glass with high transmittance

# **Applications**





# **Specifications**

- Product name: Pink glass []
- Glass thickness: 6mm,8mm,10mm, 4+4mm, 5+5mm, 6+6mm, 8+8mm, 10+10mm, etc,
- Glass enamel | Pink;
- Functions: Soundproofing, luxurious, safety, privacy .etc
- **Production time**:10-15 days
- Capacity: 2500 SQM per day

#### **Product details**









# Certificates

The following contains the necessary certificates for this type of glass.



### Packing and delivery

Strong plywood crate packing to avoid the damage of safety glass sheets during long-distance transportation.



Would you like to check our quality? Welcome to <a href="mailto:contact us">contact us</a> to get a free sample now!