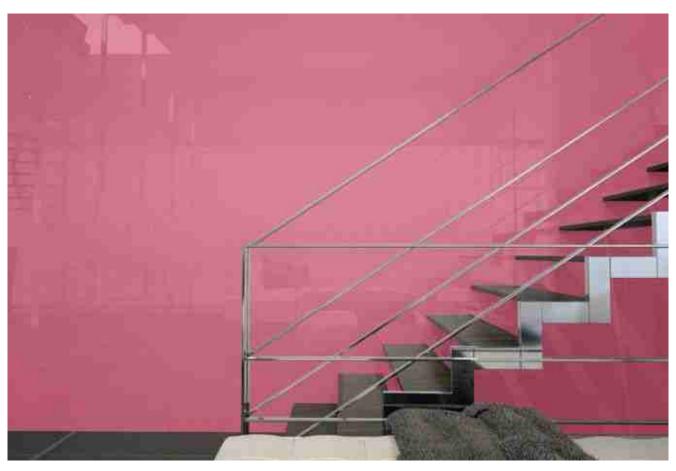

now that we can use pink-colored PVB to produce pink laminated glass, but this time we are introducing colored ceramic fritted glass instead of colored PVB due to the following two main reasons.

Customize color by Pantone Matching System.

Find the color you want on the Pantone system and tell us the corresponding Pantone number. We can adjust the ink to the same color as the Pantone number. The colors of PVB are all standard colors, with very few options.



#### • The difference in transmittance.

Where privacy is required, we need to use the single panel Or laminated glass made from it. Where high transmittance is required, it is decorated with colors. We can choose the color PVB laminated glass.



Pink color PVB interlayer laminated glass with high transmittance

# **Applications**





# **Specifications**

- Product name: Pink glass []
- Glass thickness: 6mm,8mm,10mm, 4+4mm, 5+5mm, 6+6mm, 8+8mm, 10+10mm, etc,
- Glass enamel | Pink;
- Functions: Soundproofing, luxurious, safety, privacy .etc
- **Production time**:10-15 days
- Capacity: 2500 SQM per day

#### **Product details**









# Certificates

The following contains the necessary certificates for this type of glass.



### Packing and delivery

Strong plywood crate packing to avoid the damage of safety glass sheets during long-distance transportation.



Would you like to check our quality? Welcome to <a href="mailto:contact us">contact us</a> to get a free sample now!