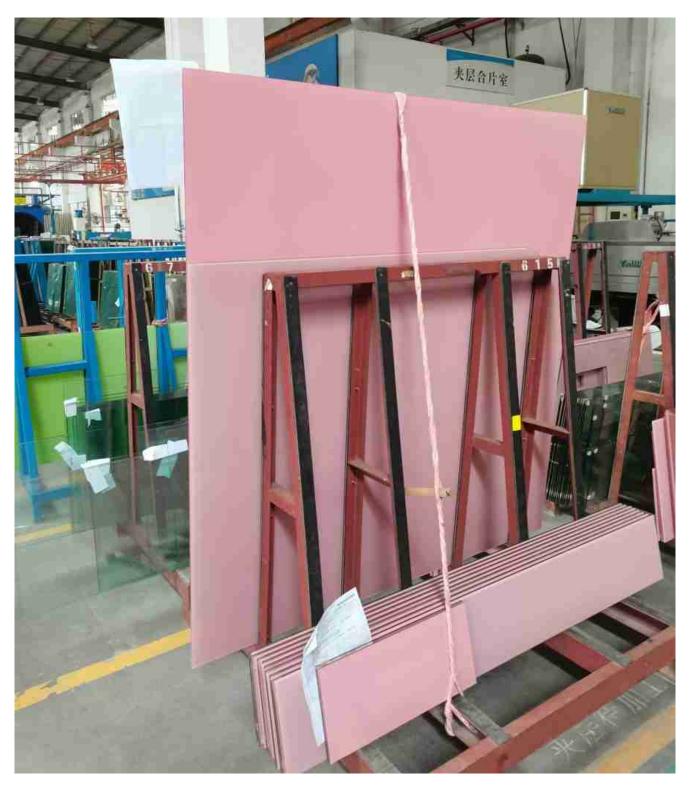

# 6+6 mm colorful pink laminated glass is not made of colored PVB laminated glass?



# What is the pink ceramic fritted glass?

In the last few articles, we introduced milky white ceramic fritted glass to everyone, and today we are going to introduce another color ceramic fritted glass. That is pink ceramic fritted glass.

Pink ceramic fritted glass is made by applying screen-printing technology to apply a pink ceramic ink to the glass surface, and then the glass and ink will undergo high-temperature tempering to form a permanent coating on the glass surface. It has good advantages of decorations, anti-scratches, anti-acid, etc. The ink on the glass surface after the high-temperature tempering process has the same long lifespan as the tempered

glass.



Pink laminated glass is using one or two pieces of pink ceramic fritted glass permanently bonded together with <a href="PVB">PVB</a> <a href="interlayer">interlayer</a> by high temperature and high pressure.



# Why using ceramic fritted glass to make pink laminated glass, not pink color PVB?

Many people know that we can use pink-colored PVB to produce pink laminated glass, but this time we are introducing colored ceramic fritted glass instead of colored PVB due to the following two main reasons.

Customize color by Pantone Matching System.

Find the color you want on the Pantone system and tell us the corresponding Pantone number. We can adjust the ink to the same color as the Pantone number. The colors of PVB are all standard colors, with very few options.



#### • The difference in