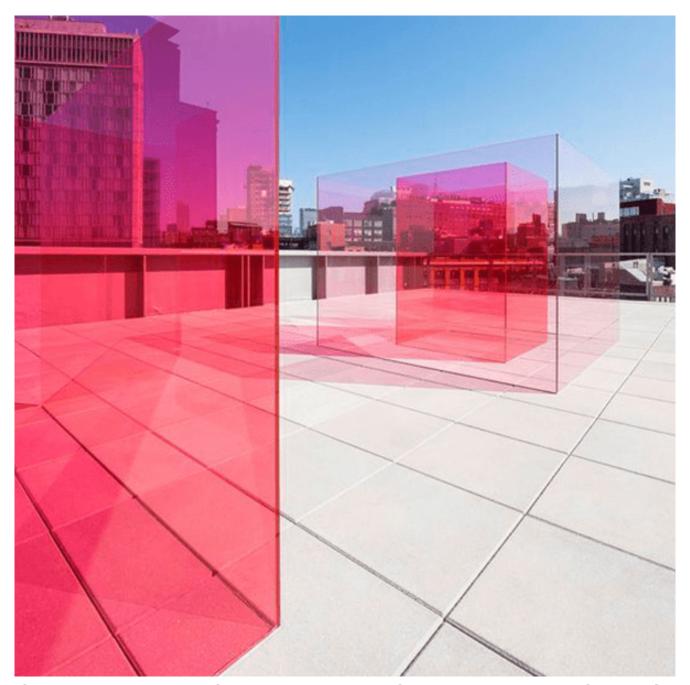

ng ceramic fritted glass to make pink laminated glass, not pink color PVB?

Many people know that we can use pink-colored PVB to produce pink laminated glass, but this time we are introducing colored ceramic fritted glass instead of colored PVB due to the following two main reasons.

Customize color by Pantone Matching System.

Find the color you want on the Pantone system and tell us the corresponding Pantone number. We can adjust the ink to the same color as the Pantone number. The colors of PVB are all standard colors, with very few options.



#### • The difference in transmittance.

Where privacy is required, we need to use the single panel Or laminated glass made from it. Where high transmittance is required, it is decorated with colors. We can choose the color PVB laminated glass.



Pink color PVB interlayer laminated glass with high transmittance

# **Applications**





# **Specifications**

- Product name: Pink glass []
- Glass thickness: 6mm,8mm,10mm, 4+4mm, 5+5mm, 6+6mm, 8+8mm, 10+10mm, etc,
- Glass enamel | Pink;
- Functions: Soundproofing, luxurious, safety, privacy .etc
- **Production time**:10-15 days
- Capacity: 2500 SQM per day

#### **Product details**









# Certificates

The following contains the necessary certificates for this type of glass.



### Packing and delivery

Strong plywood crate packing to avoid the damage of safety glass sheets during long-distance transportation.



Would you like to check our quality? Welcome to <a href="mailto:contact us">contact us</a> to get a free sample now!