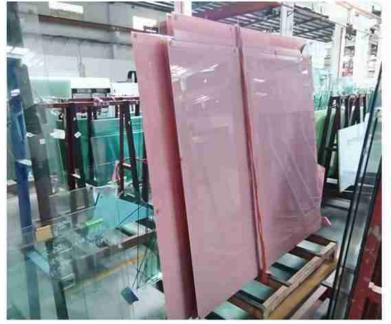

corresponding Pantone number. We can adjust the ink to the same color as the Pantone number. The colors of PVB are all standard colors, with very few options.



#### • The difference in transmittance.

Where privacy is required, we need to use the single panel Or laminated glass made from it. Where high transmittance is required, it is decorated with colors. We can choose the color PVB laminated glass.



Pink color PVB interlayer laminated glass with high transmittance

# **Applications**





# **Specifications**

- Product name: Pink glass []
- Glass thickness: 6mm,8mm,10mm, 4+4mm, 5+5mm, 6+6mm, 8+8mm, 10+10mm, etc,
- Glass enamel | Pink;
- Functions: Soundproofing, luxurious, safety, privacy .etc
- **Production time**:10-15 days
- Capacity: 2500 SQM per day

#### **Product details**









# Certificates

The following contains the necessary certificates for this type of glass.



### Packing and delivery

Strong plywood crate packing to avoid the damage of safety glass sheets during long-distance transportation.



Would you like to check our quality? Welcome to <a href="mailto:contact us">contact us</a> to get a free sample now!