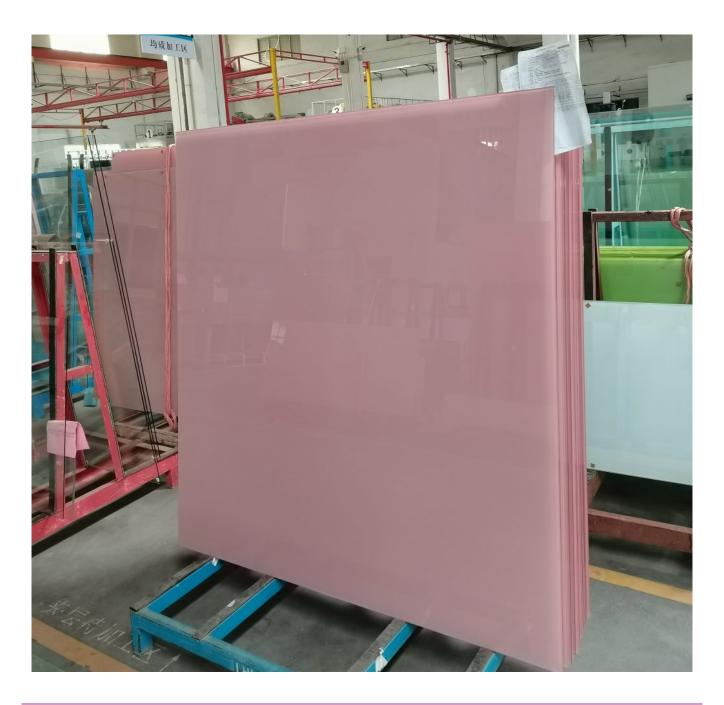

white ceramic fritted glass to everyone, and today we are going to introduce another color ceramic fritted glass. That is pink ceramic fritted glass.

Pink ceramic fritted glass is made by applying screen-printing technology to apply a pink ceramic ink to the glass surface, and then the glass and ink will undergo high-temperature tempering to form a permanent coating on the glass surface. It has good advantages of decorations, anti-scratches, anti-acid, etc. The ink on the glass surface after the high-temperature tempering process has the same long lifespan as the tempered

glass.



Pink laminated glass is using one or two pieces of pink ceramic fritted glass permanently bonded together with <a href="PVB">PVB</a> <a href="interlayer">interlayer</a> by high temperature and high pressure.



# Why using ceramic fritted glass to make pink laminated glass, not pink color PVB?

Many people know that we can use pink-colored PVB to produce pink laminated glass, but this time we are introducing colored ceramic fritted glass instead of colored PVB due to the following two main reasons.

Customize color by Pantone Matching System.

Find the color you want on the Pantone system and tell us the corresponding Pantone number. We can adjust the ink to the same color as the Pantone number. The colors of PVB are all standard colors, with very few options.



#### • The difference in transmittance.

Where privacy is required, we need to use the single panel Or laminated glass made from it. Where high transmittance is required, it is decorated with colors. We can choose the color PVB laminat