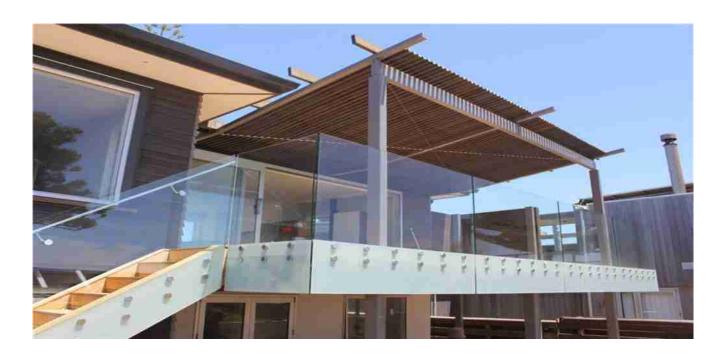

### Some on-site pictures of outdoor glass balustrade with strong decorativeness

The gradual dot pattern makes the railing more decorative, the white and black ceramic frit pattern is on the bottom of the railing, which can hide the imperfections of the floor.