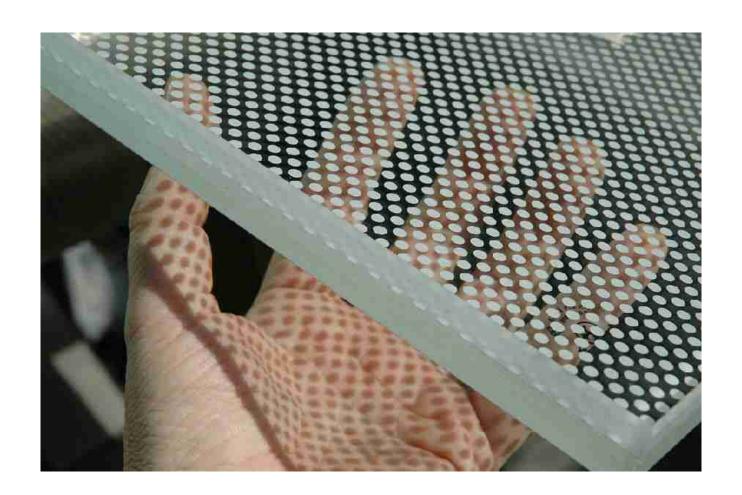

### Some on-site pictures of outdoor glass balustrade with strong decorativeness

The gradual dot pattern makes the railing more decorative, the white and black ceramic frit pattern is on the bottom of the railing, which can hide the imperfections of the floor.