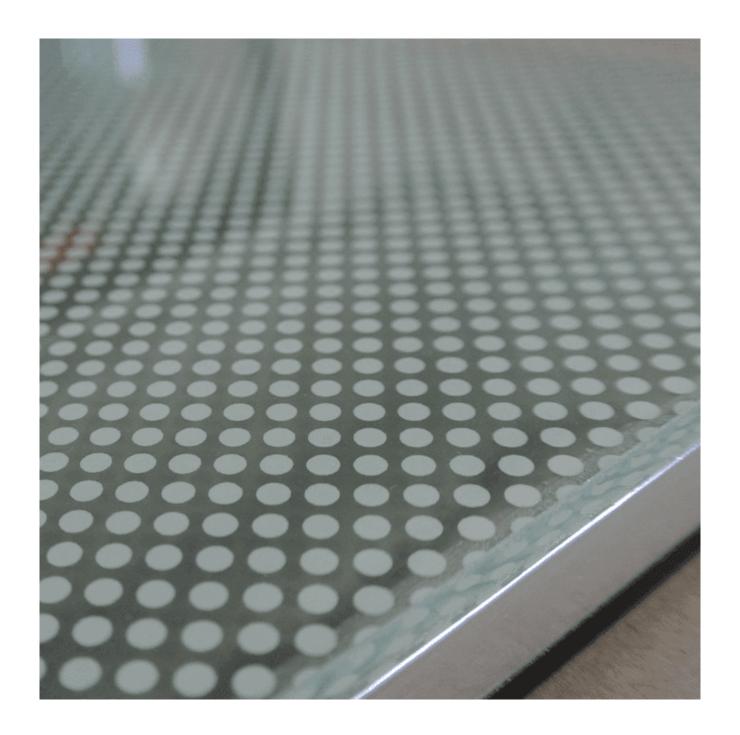

### Some on-site pictures of outdoor glass balustrade with strong decorativeness

The gradual dot pattern makes the railing more decorative, the white and black ceramic frit pattern is on the bottom of the railing, which can hide the imperfections of the floor.