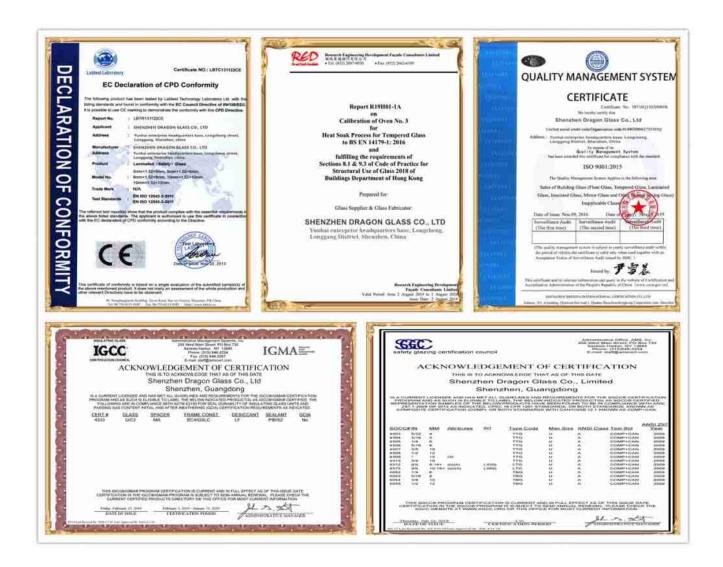

etc.
- Safety: Toughened is safety with pressure resistance. It can be processed into laminated safety glass.



### How to produce ceramic frit glass for outdoor glass balustrade?

Its processing procedure is basically the same as tempering, after cutting, grinding, drilling, The difference is that the ink is printed on the surface of the glass before tempering. After tempering, these patterns with ink will permanently stick to the glass.



### Some on-site pictures of outdoor glass balustrade with strong decorativeness

The gradual dot pattern makes the railing more decorative, the white and black ceramic frit pattern is on the bottom of the railing, which can hide the imperfections of the floor.



Ceramic frit glass for outdoor glass balustrade product details





#### Certificates



## How to get the <u>ceramic frit glass</u> price for the outdoor glass railing system?

#### Some factors affect the cost:

- Silkscreen printing glass thickness; size, as it will affect the cutting rate;
- Substrate colors option, clear glass or tinted or low iron, etc;
- Silkscreen printing glass patterns, colors; the complexity of patterns;
- Quantity, larger quantity, the price will be lower when sharing all kinds of cost.

#### Packing and Shipping



If you're looking to add a glass railing to your next project, count on the experts from <u>Dragon Glass</u> to prepare you a quote that's based on your specific project specs. Contact us today to get started or filling out the form below and our team will get back to you shortly.