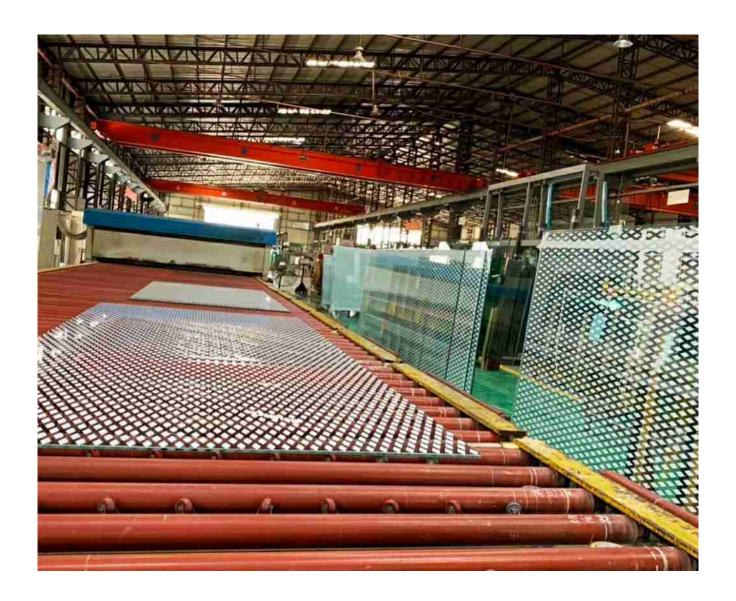

one, tile metal plate, etc.
- Safety: Toughened is safety with pressure resistance. It can be processed into laminated safety glass.



### How to produce ceramic frit glass for outdoor glass balustrade?

Its processing procedure is basically the same as tempering, after cutting, grinding, drilling, The difference is that the ink is printed on the surface of the glass before tempering. After tempering, these patterns with ink will permanently stick to the glass.



### Some on-site pictures of outdoor glass balustrade with strong decorativeness

The gradual dot pattern makes the railing more decorative, the white and black ceramic frit pattern is on the bottom of the railing, which can hide the imperfections of the floor.



Ceramic frit glass for outdoor glass balustrade product details





#### Certificates



## How to get the <u>ceramic frit glass</u> price for the outdoor glass railing system?

#### Some factors affect the cost:

- Silkscreen printing glass thickness; size, as it will affect the cutting rate;
- Substrate colors option, clear glass or tinted or low iron, etc;
- Silkscreen printing glass patterns, colors; the complexity of patterns;
- Quantity, larger quantity, the price will be lower when sharing all kinds of cost.

#### Packing and Shipping



If you're looking to add a glass railing to your next project, count on the experts from <u>Dragon Glass</u> to prepare you a quote that's based on your specific project specs. Contact us today to get started or filling out the form below and our team will get back to you shortly.