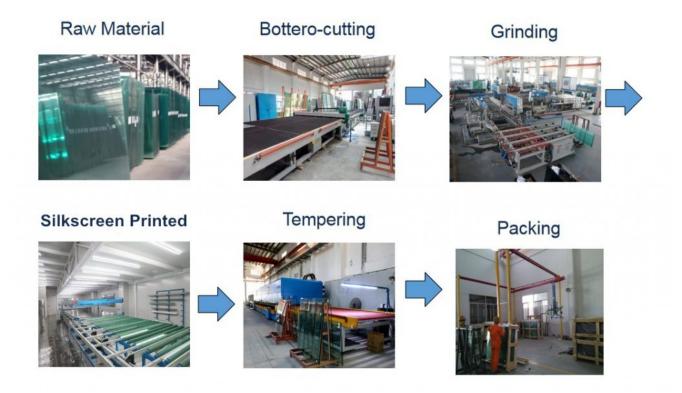

### How to produce ceramic frit glass for outdoor glass balustrade?

Its processing procedure is basically the same as tempering, after cutting, grinding, drilling, The difference is that the ink is printed on the surface of the glass before tempering. After tempering, these patterns with ink will permanently stick to the glass.