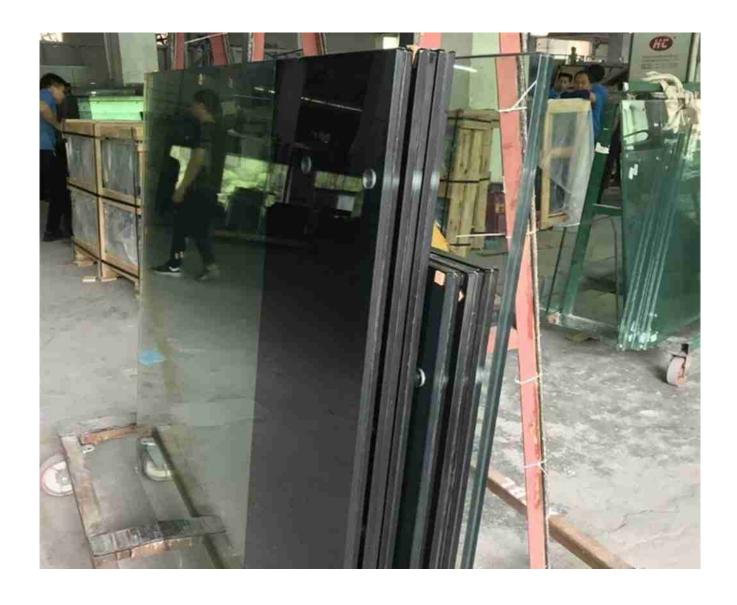

e, tile metal plate, etc.
- Safety: Toughened is safety with pressure resistance. It can be processed into laminated safety glass.



### How to produce ceramic frit glass for outdoor glass balustrade?

Its processing procedure is basically the same as tempering, after cutting, grinding, drilling, The difference is that the ink is printed on the surface of the glass before tempering. After tempering, these patterns with ink will permanently stick to the glass.



### Some on-site pictures of outdoor glass balustrade with strong decorativeness

The gradual dot pattern makes the railing more decorative, the white and black ceramic frit pattern is on the bottom of the railing, which can hide the imperfections of the floor.



Ceramic frit glass for outdoor glass balustrade product details





#### Certificates



## How to get the <u>ceramic frit glass</u> price for the outdoor glass railing system?

#### Some factors affect the cost:

- Silkscreen printing glass thickness; size, as it will affect the cutting rate;
- Substrate colors option, clear glass or tinted or low iron, etc;
- Silkscreen printing glass patterns, colors; the complexity of patterns;
- Quantity, larger quantity, the price will be lower when sharing all kinds of cost.

#### Packing and Shipping



If you're looking to add a glass railing to your next project, count on the experts from <u>Dragon Glass</u> to prepare you a quote that's based on your specific project specs. Contact us today to get started or filling out the form below and our team will get back to you shortly.