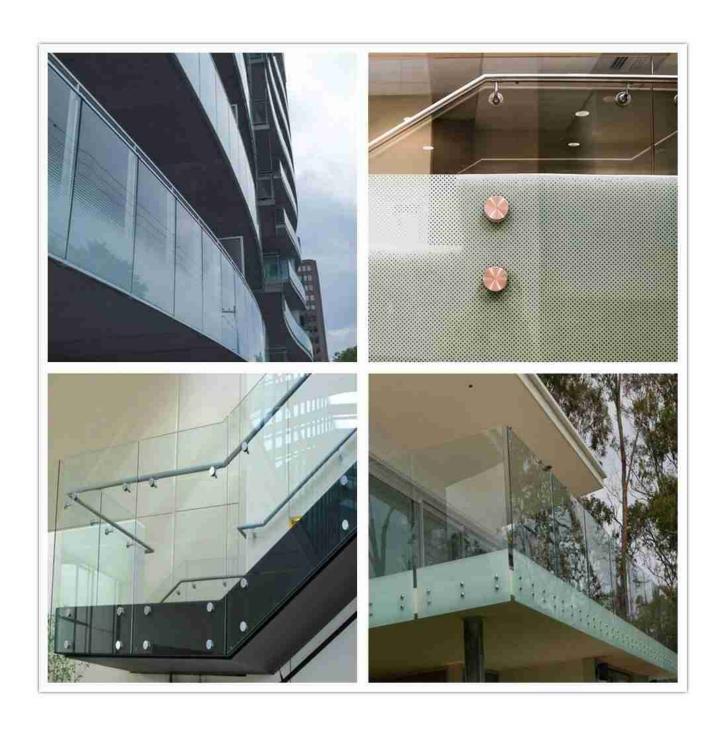

### Some on-site pictures of outdoor glass balustrade with strong decorativeness

The gradual dot pattern makes the railing more decorative, the white and black ceramic frit pattern is on the bottom of the railing, which can hide the imperfections of the floor.