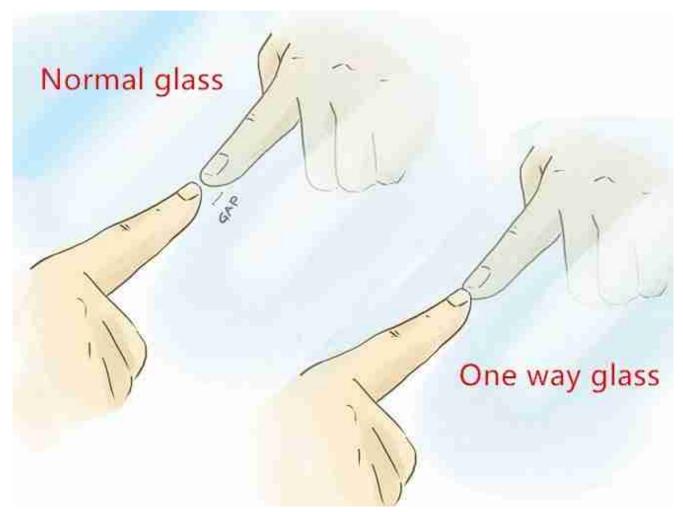

One way mirror product. How to distinguish if you are facing a one way mirror glass? You could put one finger on the mirror, if a normal silver mirror, there will be a gap between your finger and the finger in the mirror, but if you see no gap between the finger and the finger in the mirror, then it is a one way mirror glass.

How to distinguish if a mirror is one way mirror?