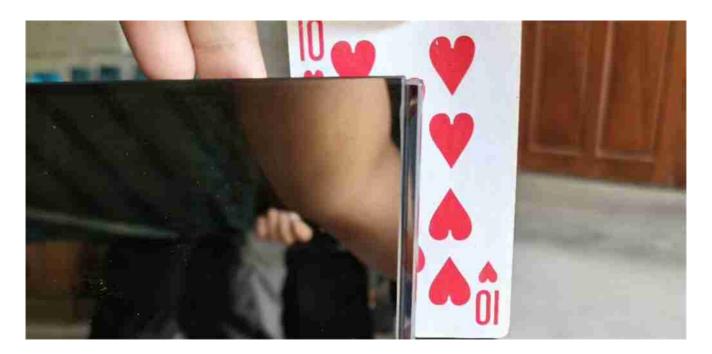

One way mirror product. How to distinguish if you are facing a one way mirror glass? You could put one finger on the mirror, if a normal silver mirror, there will be a gap between your finger and the finger in the mirror, but if you see no gap between the finger and the finger in the mirror, then it is a one way mirror glass.

How to distinguish if a mirror is one way mirror?