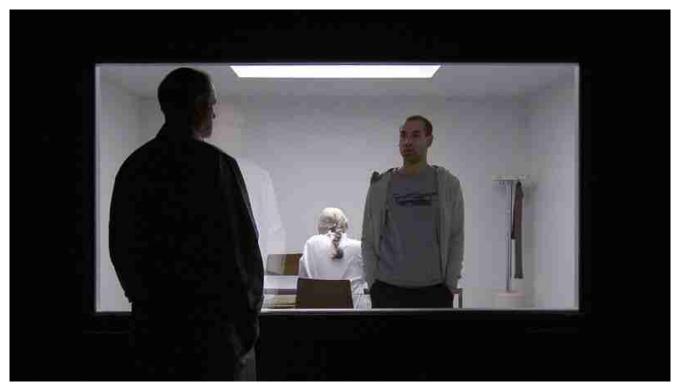

### **Applications:**

One way mirror glass is very suitable for special places such as detention centers, police stations, prisons, courts, procuratorates, karaoke, offices, kindergartens, mental hospitals, schools, etc.

It is suitable for special places with higher requirements for sound insulation, such as high-level meeting rooms,

identification rooms, interrogation rooms, and other places.

Thickness: 6mm+12A+6mm

Insulated glass one-way mirror for office room. Explosion-proof one-way mirror