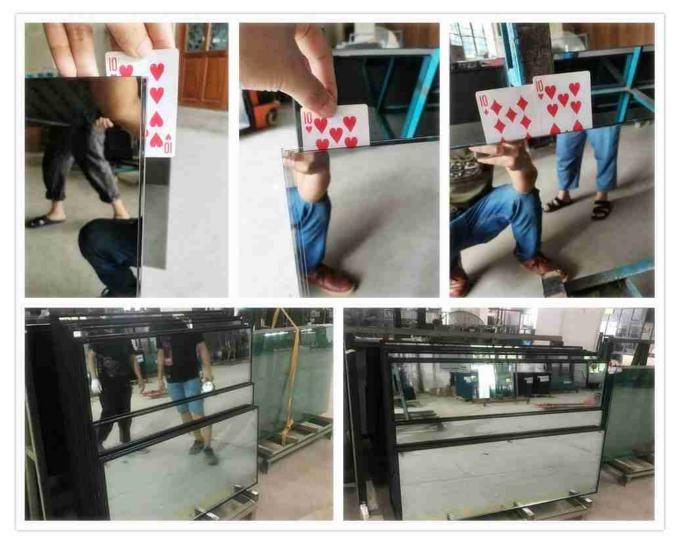

One way mirror product. How to distinguish if you are facing a one way mirror glass? You could put one finger on the mirror, if a normal silver mirror, there will be a gap between your finger and the finger in the mirror, but if you see no gap between the finger and the finger in the mirror, then it is a one way mirror glass.

How to distinguish if a mirror is one way mirror?