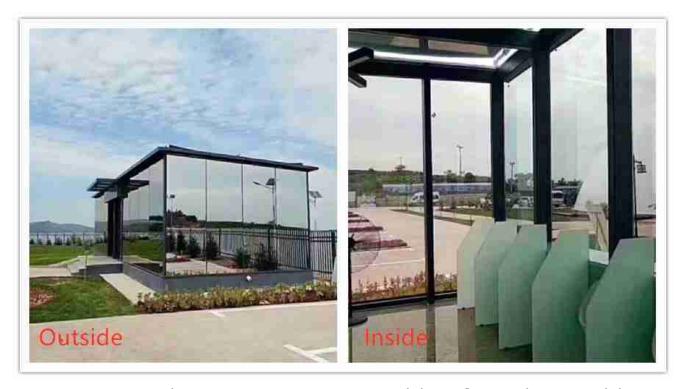

For a one-way mirror, you can see nothing from the outside. The glass is coated with a very thin layer of metal. The result is a mirrored surface that reflects some light and is penetrated by the rest. When one side is brightly lit and the other is kept dark, the darker side becomes difficult to see from the brightly lit side because it is masked by the much brighter reflection of the lit side.

### **Applications:**

One way mirror glass is very suitable for special places such as detention centers, police stations, prisons, courts, procuratorates, karaoke, offices, kindergartens, mental hospitals, schools, etc.