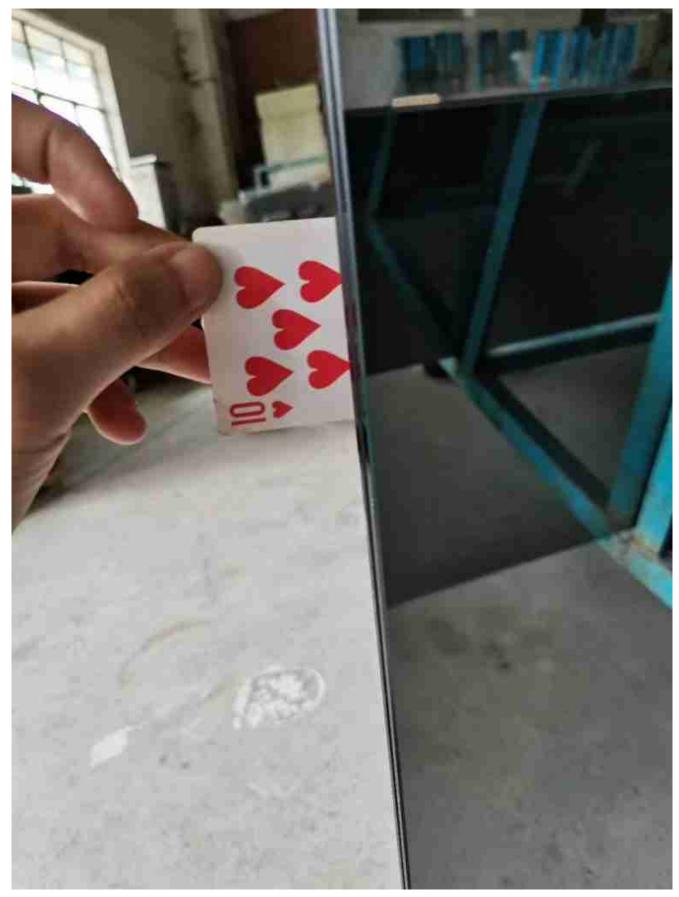

One way mirror product. How to distinguish if you are facing a one way mirror glass? You could put one finger on the mirror, if a normal silver mirror, there will be a gap between your finger and the finger in the mirror, but if you see no gap between the finger and the finger in the mirror, then it is a one way mirror glass.

How to distinguish if a mirror is one way mirror?