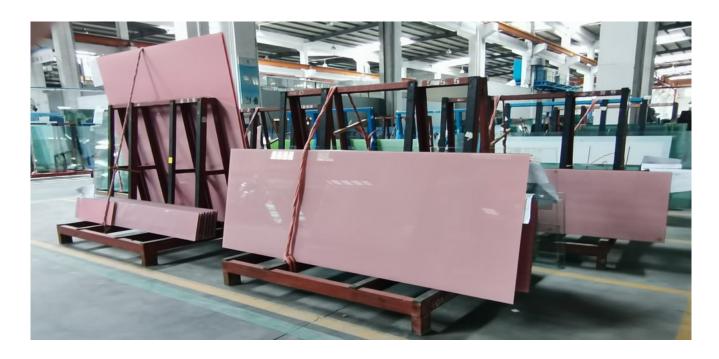

#### Spesifikasjoner

- Product name: Pink glass []
- Glass thickness: 6mm,8mm,10mm, 4+4mm, 5+5mm, 6+6mm, 8+8mm, 10+10mm, etc,
- Glass enamel Pink;
- Functions: Soundproofing, luxurious, safety, privacy .etc
- **Production time**:10-15 days
- Capacity: 2500 SQM per day

#### Pakking og levering

Strong plywood crate packing to avoid the damage of safety glass sheets during long-distance transportation.

Vil du sjekke kvaliteten vår? Velkommen til å kontakte oss for å få en gratis prøve nå!