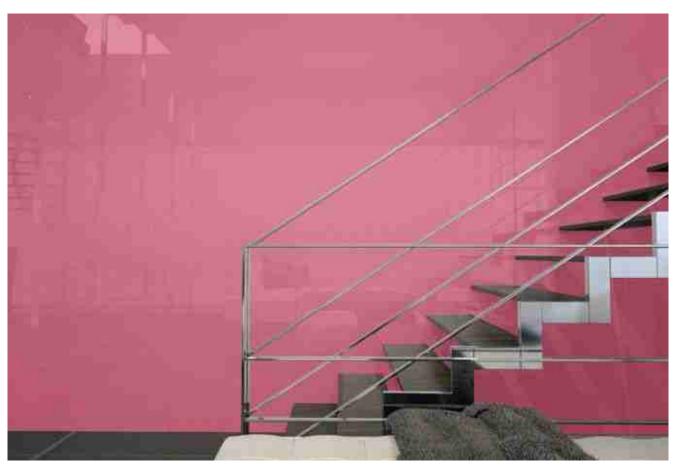

#### • The difference in transmittance.

Where privacy is required, we need to use the single panel Or laminated glass made from it. Where high transmittance is required, it is decorated with colors. We can choose the color PVB laminated glass.

Pink color PVB interlayer laminated glass with high transmittance