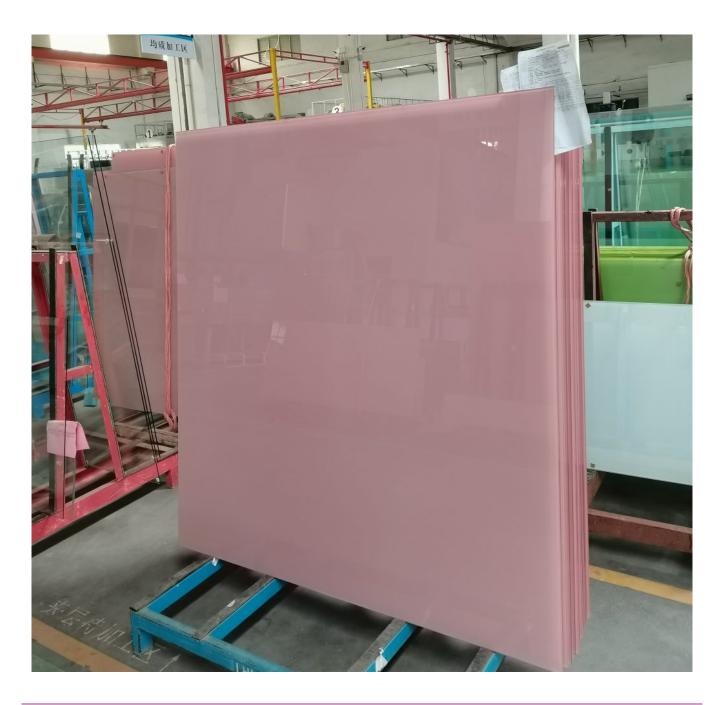

Pink ceramic fritted glass is made by applying screen-printing technology to apply a pink ceramic ink to the glass surface, and then the glass and ink will undergo high-temperature tempering to form a permanent coating on the glass surface. It has good advantages of decorations, anti-scratches, anti-acid, etc. Blekket på glassoverflaten etter høytemperaturherdingsprosessen har samme lange levetid som det

#### herdede glasset.

Pink laminated glass is using one or two pieces of pink ceramic fritted glass permanently bonded together with <a href="PVB">PVB</a> <a href="interlayer">interlayer</a> by high temperature and high pressure.