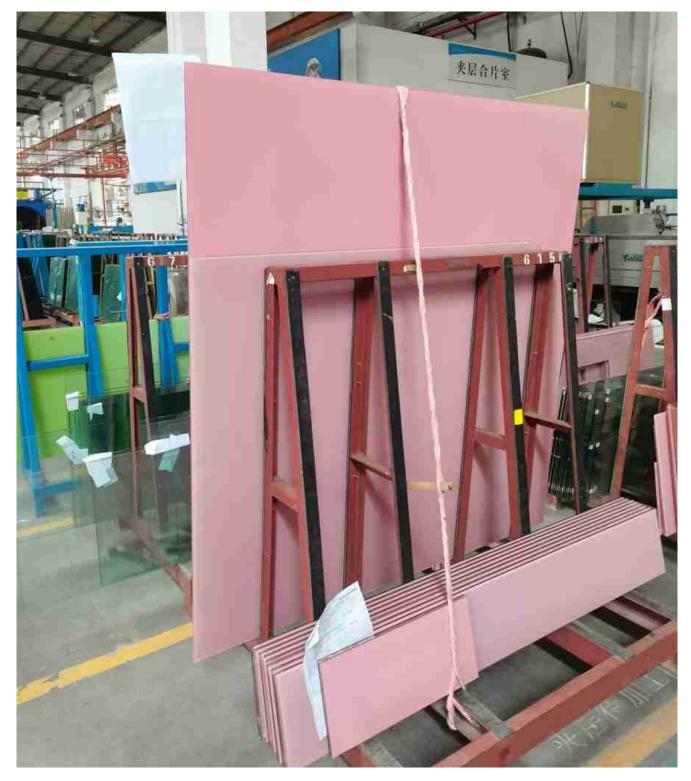

#### Spesifikasjoner

- Product name: Pink glass []
- Glass thickness: 6mm,8mm,10mm, 4+4mm, 5+5mm, 6+6mm, 8+8mm, 10+10mm, etc,
- Glass enamel Pink;
- Functions: Soundproofing, luxurious, safety, privacy .etc
- **Production time**:10-15 days
- Capacity: 2500 SQM per day

#### Produktdetaljer