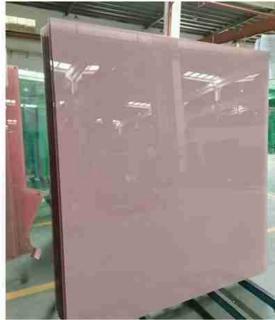

#### herdede glasset.

Pink laminated glass is using one or two pieces of pink ceramic fritted glass permanently bonded together with <a href="PVB">PVB</a> <a href="interlayer">interlayer</a> by high temperature and high pressure.

Pink color PVB interlayer laminated glass with high transmittance