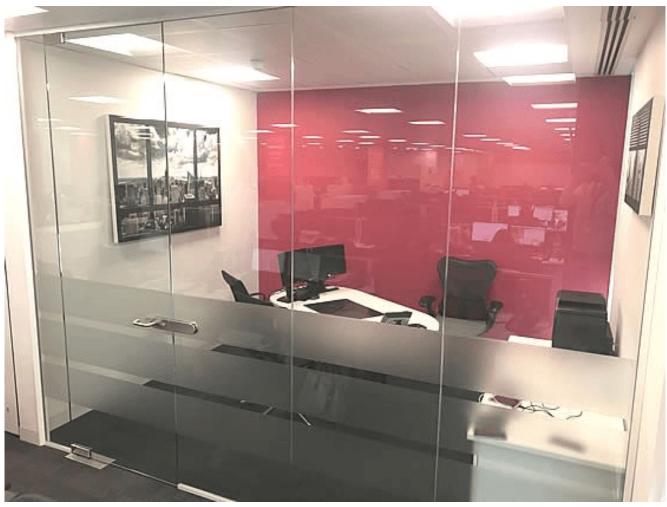

Pink ceramic fritted glass is made by applying screen-printing technology to apply a pink ceramic ink to the glass surface, and then the glass and ink will undergo high-temperature tempering to form a permanent coating on the glass surface. It has good advantages of decorations, anti-scratches, anti-acid, etc. Blekket på glassoverflaten etter høytemperaturherdingsprosessen har samme lange levetid som det

#### herdede glasset.

Pink laminated glass is using one or two pieces of pink ceramic fritted glass permanently bonded together with <a href="PVB">PVB</a> <a href="interlayer">interlayer</a> by high temperature and high pressure.