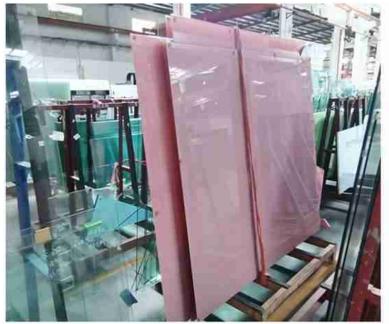

#### Spesifikasjoner

- Product name: Pink glass []
- Glass thickness: 6mm,8mm,10mm, 4+4mm, 5+5mm, 6+6mm, 8+8mm, 10+10mm, etc,
- Glass enamel Pink;
- Functions: Soundproofing, luxurious, safety, privacy .etc
- **Production time**:10-15 days
- Capacity: 2500 SQM per day