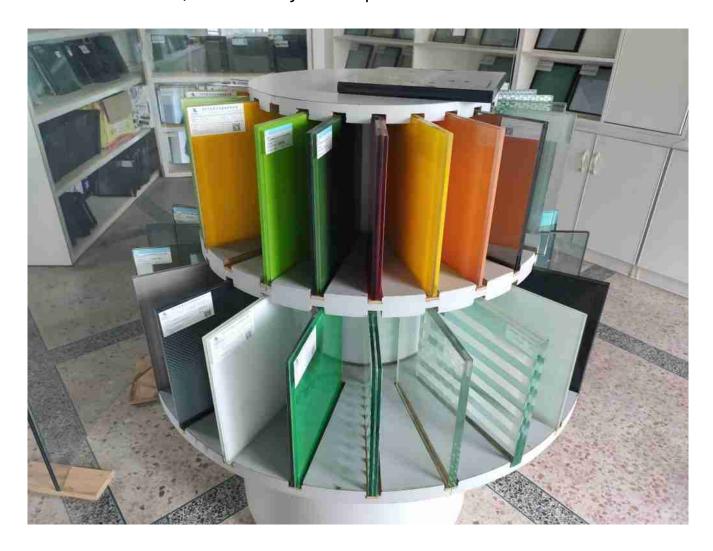

Customize color by Pantone Matching System.

Find the color you want on the Pantone system and tell us the corresponding Pantone number. We can adjust the ink to the same color as the Pantone number. The colors of PVB are all standard colors, with very few options.

#### • The difference in transmittance.

Where privacy is required, we need to use the single panel Or laminated glass made from it. Where high transmittance is required, it is decorated with colors. We can choose the color PVB laminated glass.

Pink color PVB interlayer laminated glass with high transmittance