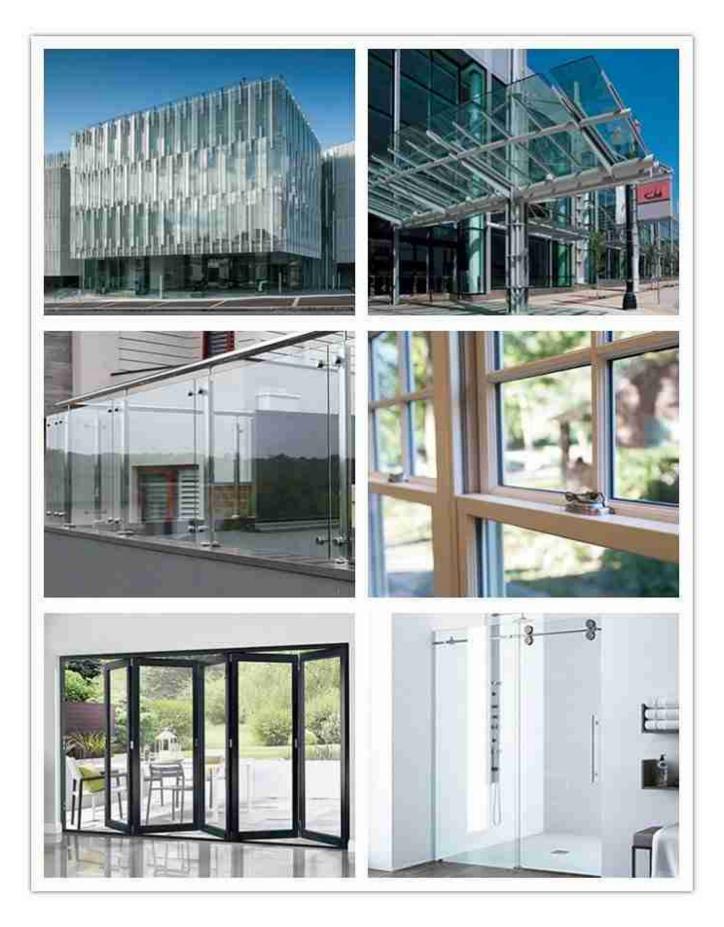

### What are the applications of tempered glass?

Tempered glass is widely used in the construction area due to its high strength and safety, most of all, it will cause a sense of space for human beings, tempered glass prices relatively low compared to composite products, thus making it the most favorable material designed by architect or designers.

Tempered glass can be used as windows & doors, railing, canopy, skylight, sunroom, facade, curtain wall, staircases, storefront, etc.

Contact us if you would like us to provide the best solution for you.

#### <u>Shenzhen Dragon Glass</u> tempered glass features:

| Item             | Tempered glass / Toughened glass /Tampered glass                                                                                                                                                                                                                                        |  |  |  |  |
|------------------|-----------------------------------------------------------------------------------------------------------------------------------------------------------------------------------------------------------------------------------------------------------------------------------------|--|--|--|--|
| Color            | Clear, ultra-clear, light grey, dark grey, green, blue, pink, etc                                                                                                                                                                                                                       |  |  |  |  |
| Thickness        | 4mm, 5mm, 6mm, 8mm, 10mm, 12mm, 15mm, 19mm, 22mm, 25mm, etc                                                                                                                                                                                                                             |  |  |  |  |
| Glass type       | Clear tempered glass, tinted tempered glass, coated tempered glass, half tempered glass, online Low-E tempered glass, solar reflective coating tempered glass, ceramic frit tempered glass, digital printing tempered glass, heat soak test tempered glass, curved tempered glass, etc. |  |  |  |  |
| Applications     | Facade, curtain wall, canopy, windows, doors, railings, skylight, shower doors, balustrade, staircases, glass floors, partition walls, office doors, etc                                                                                                                                |  |  |  |  |
| Max size         | 3300*13000mm                                                                                                                                                                                                                                                                            |  |  |  |  |
| Capacity         | 5000SQM/day                                                                                                                                                                                                                                                                             |  |  |  |  |
| Quality standard | standard Subject to CE & ASTM & CCC & IS09001                                                                                                                                                                                                                                           |  |  |  |  |
|                  |                                                                                                                                                                                                                                                                                         |  |  |  |  |