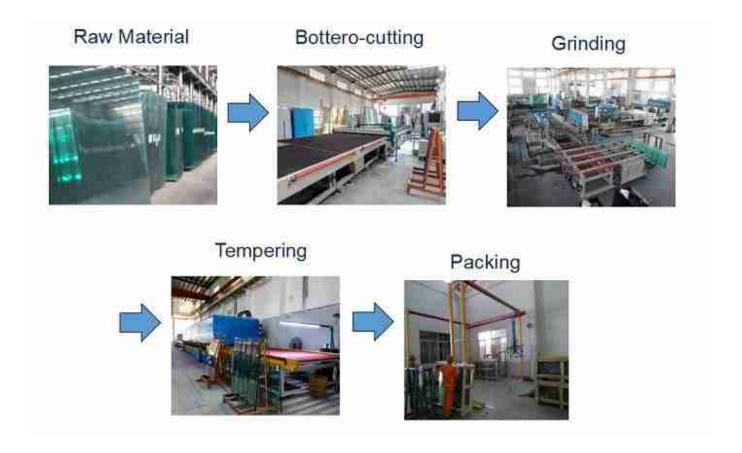

## How tempered glass manufacturers make tempered glass?

To produce tempered glass, first of all, you have to cut the glass to your final size, then polished the edges with grinding machines, clean the glass surfaces by washing machines and then transfer into tempering machines, with heat to around 700-degree temperature and keep for due time. Using the strong wind jet to cool the glass rapidly. Thus causing the glass surface into compression whereas the interior side is still in tension. This thermal treatment will increase the glass strength to above 95 Mpa.