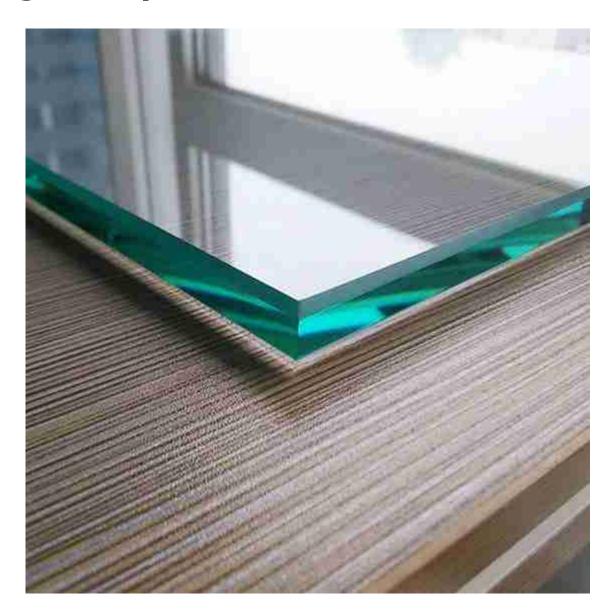

#### What is tempered glass?

God herdet glassprodusent kan sørge for at glasset er av høy kvalitet med lang levetid.

Herdet glass kalles også herdet glass (i noen land også kalt tuklet glass). Sammenlignet med normalt glødet glass eller floatglass, har herdet glass mer enn 5 ganger høyere styrke. Herdet glass regnes som en topp Et trygt glass ikke bare fordi det har høyere styrke, men også når det knuses, vil det knuses i svært små biter med stumpe vinkler som ikke vil skade mennesker.

#### <u>Shenzhen Dragon Glass</u> tempered glass features:

| Item             | Tempered glass / Toughened glass /Tampered glass                                                                                                                                                                                                                                        |  |  |  |  |
|------------------|-----------------------------------------------------------------------------------------------------------------------------------------------------------------------------------------------------------------------------------------------------------------------------------------|--|--|--|--|
| Color            | Clear, ultra-clear, light grey, dark grey, green, blue, pink, etc                                                                                                                                                                                                                       |  |  |  |  |
| Thickness        | 4mm, 5mm, 6mm, 8mm, 10mm, 12mm, 15mm, 19mm, 22mm, 25mm, etc                                                                                                                                                                                                                             |  |  |  |  |
| Glass type       | Clear tempered glass, tinted tempered glass, coated tempered glass, half tempered glass, online Low-E tempered glass, solar reflective coating tempered glass, ceramic frit tempered glass, digital printing tempered glass, heat soak test tempered glass, curved tempered glass, etc. |  |  |  |  |
| Applications     | Facade, curtain wall, canopy, windows, doors, railings, skylight, shower doors, balustrade, staircases, glass floors, partition walls, office doors, etc                                                                                                                                |  |  |  |  |
| Max size         | 3300*13000mm                                                                                                                                                                                                                                                                            |  |  |  |  |
| Capacity         | 5000SQM/day                                                                                                                                                                                                                                                                             |  |  |  |  |
| Quality standard | standard Subject to CE & ASTM & CCC & IS09001                                                                                                                                                                                                                                           |  |  |  |  |
|                  |                                                                                                                                                                                                                                                                                         |  |  |  |  |