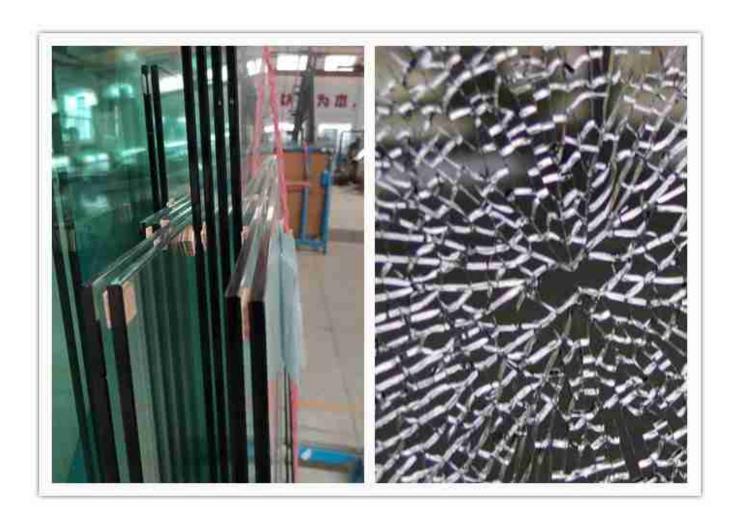

#### What is tempered glass?

God herdet glassprodusent kan sørge for at glasset er av høy kvalitet med lang levetid.

Herdet glass kalles også herdet glass (i noen land også kalt tuklet glass). Sammenlignet med normalt glødet glass eller floatglass, har herdet glass mer enn 5 ganger høyere styrke. Herdet glass regnes som en topp Et trygt glass ikke bare fordi det har høyere styrke, men også når det knuses, vil det knuses i svært små biter med stumpe vinkler som ikke vil skade mennesker.

To make sure the quality of tempered glass, several items:

- 1. High-quality raw material float glass is recommended;
- 2. Cutting & Grinding machines have to be accurate sizes;
- 3. Tempered machines should be good. As it will mainly influence the quality of tempered glass.
- 4. Experienced operators or engineers can guarantee glass quality better.
- 5. Do experiments regularly to make sure tempered glass quality stable.