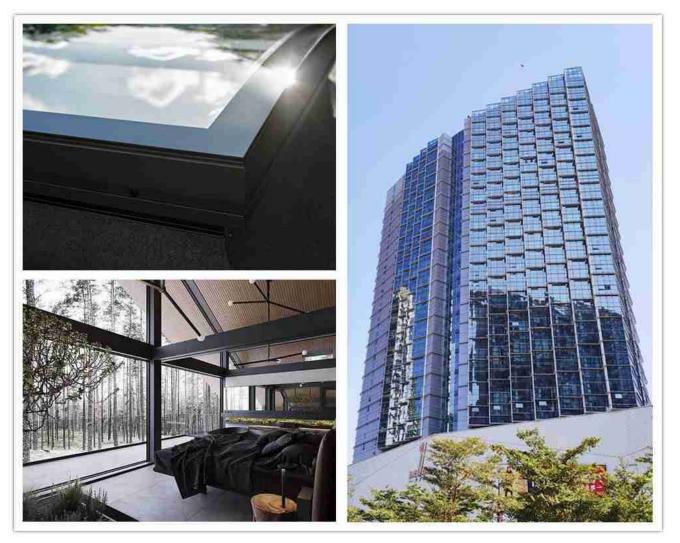

#### **Applications:**

6+12Ar+6 low e argon gas filled insulated glass can be used in

residential houses as well as commercial business buildings.

Good low e argon gas filled windows price

Shenzhen Dragon Glass world advanced Bystronic glass insulating line. Splendid quality double glazing glass products:

Argon Gas filled double glazing glass, curved shape, and flat shape.