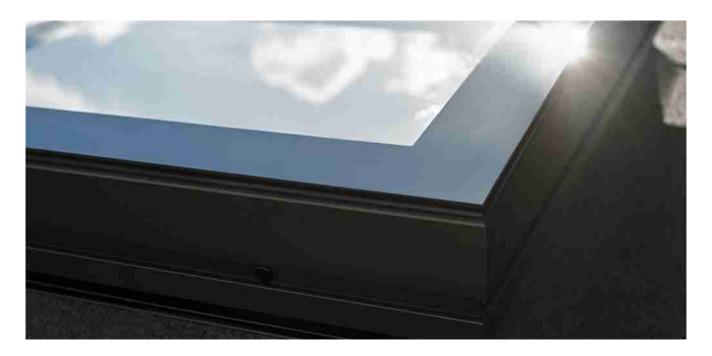

<u>Shenzhen Dragon Glass</u> double glazing glass with argon gas filled windows price

Normally the air spacer thickness will influence the U-value of the double glazed windows, therefore influence the energy saving effect. Meanwhile, it will influence the argon gas filled windows price because the spacer material, sealant thickness, etc are different.

#### **Applications:**

6+12Ar+6 low e argon gas filled insulated glass can be used in

residential houses as well as commercial business buildings.

Good low e argon gas filled windows price