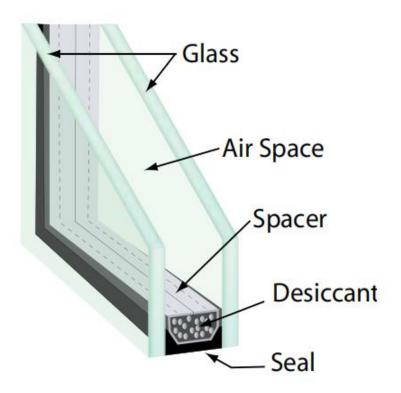

### Let's understand what is insulating glass.

Insulated glass, also known as double- or triple-glazed windows, is a type of glazing system that consists of two or more panes of glass that are separated by a hermetically sealed spacer. The spacing between the panes is filled with an inert gas such as argon or krypton to reduce thermal trans.

## How long is the service life of insulating glass [

The service life of argon-filled double glazing is typically 20-25 yearsThe service life of the insulating glass depends on whether there is water vapor leakage inside. The main reason for this factor is the aluminum strip used in the insulating glass. The use of insulating glass filled with argon can prolong the service life of the desiccant in the aluminum strip, thereby prolonging the service life of the insulating glass