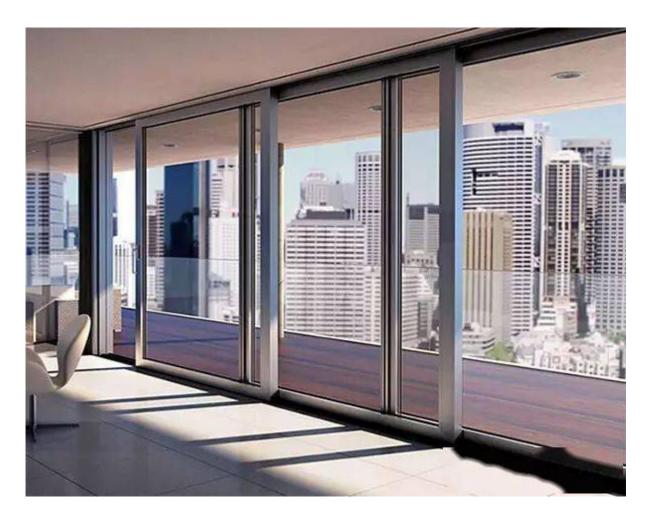

### Let's understand what is insulating glass.

Insulated glass, also known as double- or triple-glazed windows, is a type of glazing system that consists of two or more panes of glass that are separated by a hermetically sealed spacer. The spacing between the panes is filled with an inert gas such as argon or krypton to reduce thermal trans.

### Why insulating glass is loved by everyone[

The insulated glass system blocks up to 95% of outdoor noise, making it ideal for soundproofing windows in homes and businesses. Additionally, insulated glass reduces heat transfer between the interior and exterior environment resulting in a more comfortable indoor temperature without having to constantly adjust the thermostat settings.