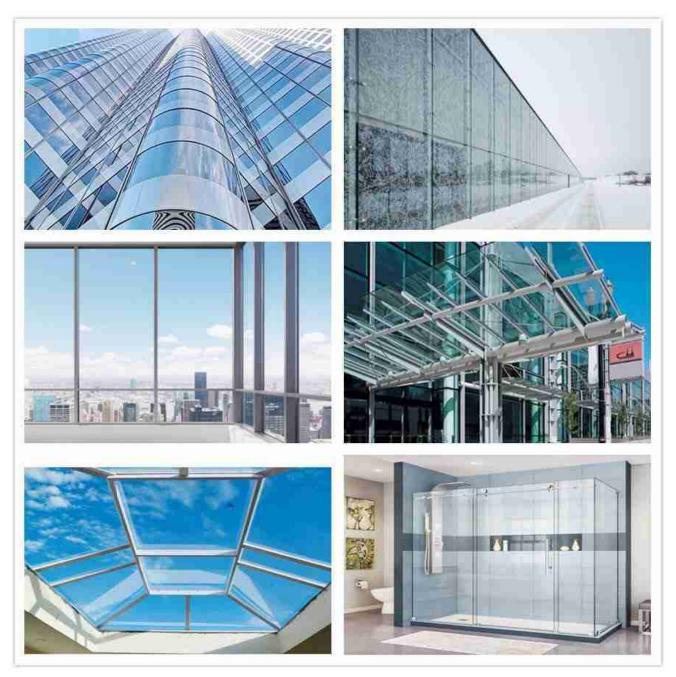

### 3, Applications:

It is now widely used as commercial or residential area such like windows, doors, skylights, canopy, curtain wall systems, railing, etc.

Different applications for tempered laminated glass products.