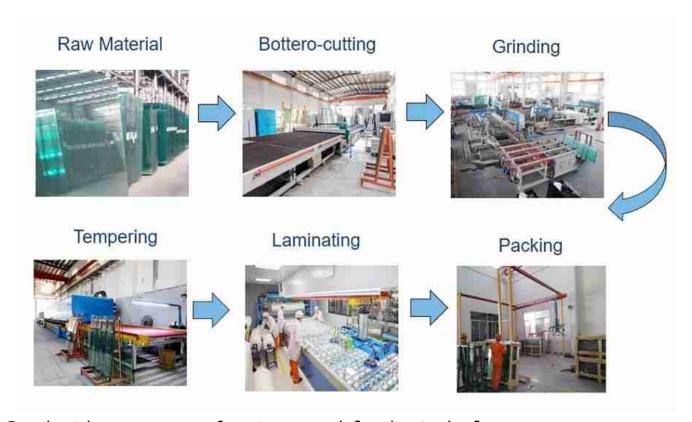

# 4, Laminated tempered glass process:

Production process for tempered laminated glass