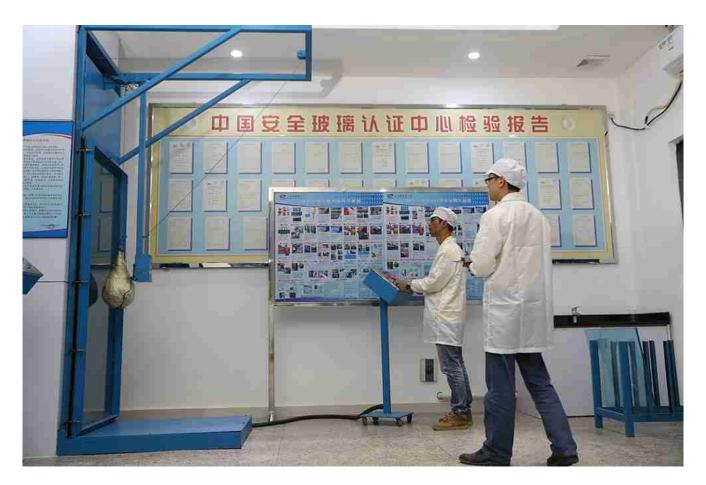

extreme impact, the broken pieces of glass can still glue together with the interlayer material.



When laminated tempered glass breaks, it will still offer a certain strength to endure impact.

### 3, Applications:

It is now widely used as commercial or residential area such like windows, doors, skylights, canopy, curtain wall systems, railing, etc.



Different applications for tempered laminated glass products.

# 4, Laminated tempered glass process:



Production process for tempered laminated glass

### 5, Why our glass quality is unique?

Not only because we use high quality raw material and use advanced machines, but we also have a complete strict QC system to check and inspect each process to make sure each piece of glass is perfect!



Stong impact test before mass production.



### 6, Specifications:

| Product name:         | Laminated tempered glass                                                        |
|-----------------------|---------------------------------------------------------------------------------|
| Glass colors:         | clear, ultra clear, blue, green,<br>bronze, grey, etc.                          |
| Glass thickness:      | 4+4mm, 5+5mm, 6+6mm, 8+8mm, 10+10mm,<br>etc, customizable.                      |
| Interlayer thickness: | PVB: 0.38, 0.76, 1.14, 1.52, 2.28,<br>3.04, etc;<br>SGP: 0.89, 1.52, 2.28, etc. |
| Glass shape:          | Flat/ curved.                                                                   |
| Applications:         | Facade, curtain wall, railing, skylights, balcony balustrade, windows, etc.     |
| Certifications: