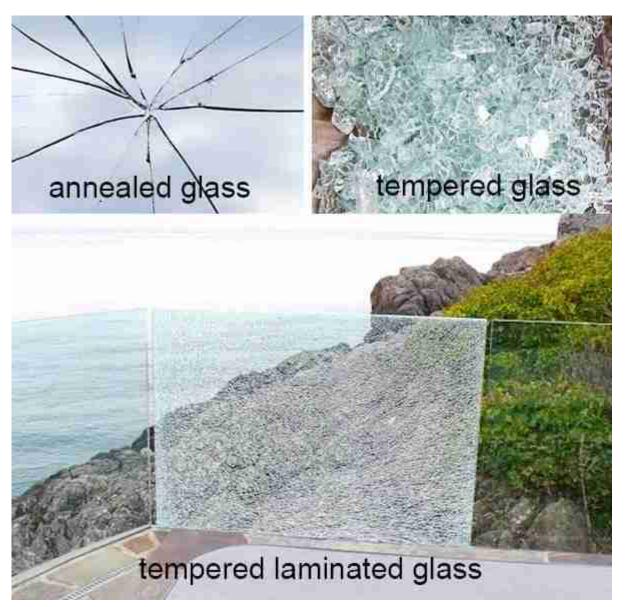

# 2, What is laminated tempered glass?

Laminated tempered glass is to combine two or more pieces of tempered glass together with pvb or sgp or eva interlayers. The tempered glass can be clear or ultra-clear or tinted colors to achieve various of color design. Single tempered glass strength is 5 times stronger than normal annealed glass, whereas laminated tempered glass can join two or more pieces of tempered glass together, therefore, making the glass super strong and tough. Even when one tempered glass panel is broken

by extreme impact, the broken pieces of glass can still glue together with the interlayer material.

When laminated tempered glass breaks, it will still offer a certain strength to endure impact.