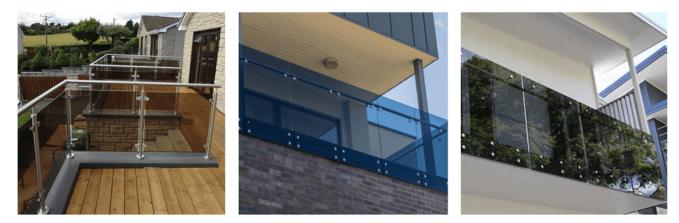

This type of laminated tempered glass balcony railing design can offer super high strength and can endure a strong impact without breaking. Even one piece of tempered glass breaks, the other tempered glass panel can hold the balcony railing in one whole, bidding you time for a replacement.

# 4, Balcony railing product properties:

| Product name            | 6mm +1.52pvb+6mm clear laminated tempered glass balcony railing system                           |
|-------------------------|--------------------------------------------------------------------------------------------------|
| Glass thickness         | 6+6mm, other thicknesses such as 4+4mm,<br>5+5mm, 8+8mm, 10+10mm, etc.                           |
| Glass colors            | clear, other tinted glass such as bronze,<br>blue, grey, green, grey, etc are also<br>available. |
| Glass shape             | Flat/curved                                                                                      |
| Interlayer              | PVB, other types such as SGP, EVA, etc.                                                          |
| Interlayer<br>thickness | <pre>PVB: 0.38, 0.76, 1.14, 1.52, 1.90, 2.28,</pre>                                              |