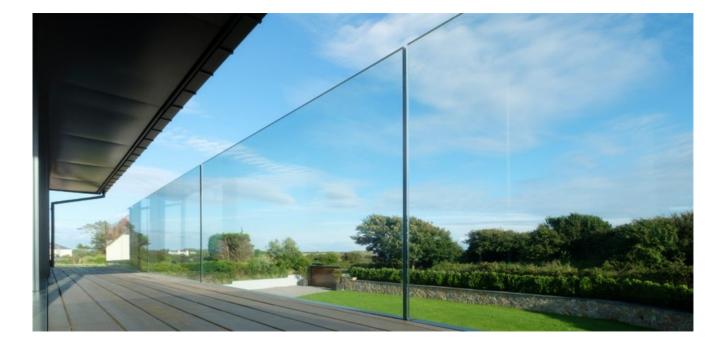

# 1, What is 13.52mm laminated tempered glass balcony railing?

13.52mm clear laminated tempered glass balcony railing consists of two 6mm clear tempered glass panels together with 1.52mm PVB interlayer. Usually will be described as 6mm clear tempered+1.52PVB+6mm clear tempered laminated glass balcony railing.

This type of laminated tempered glass balcony railing design can offer super high strength and can endure a strong impact without breaking. Even one piece of tempered glass breaks, the other tempered glass panel can hold the balcony railing in one whole, bidding you time for a replacement.