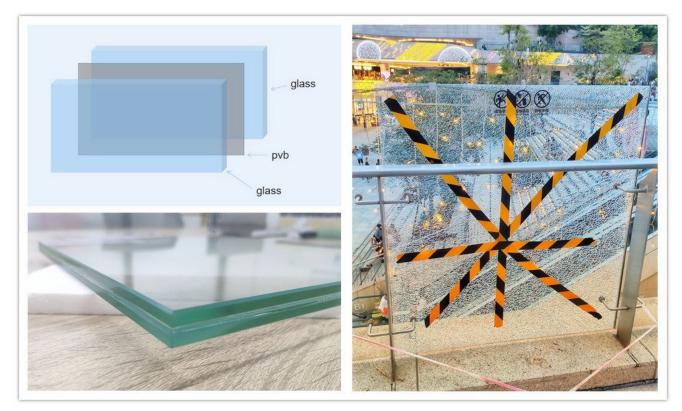

# 1, What is 13.52mm laminated tempered glass balcony railing?

13.52mm clear laminated tempered glass balcony railing consists of two 6mm clear tempered glass panels together with 1.52mm PVB interlayer. Usually will be described as 6mm clear tempered+1.52PVB+6mm clear tempered laminated glass balcony railing.

Of course, if you need further insurance of security, <u>SGP</u> <u>laminated glass</u> will be recommended.

Tempered laminated glass, when one piece breaks, the other panel and the PVB will glue the glass together bidding time for a replacement.