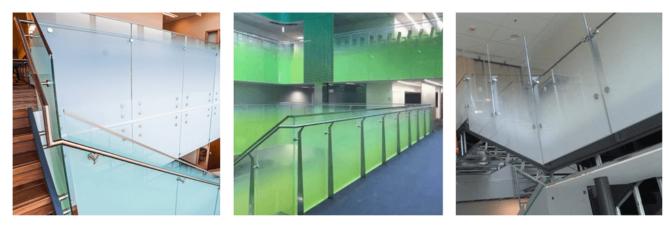

\* Milky white laminated glass balcony railing:

\* Gradient color laminated glass balcony railing:

\* Tinted laminated tempered glass railing:

\* Colored pvb laminated tempered glass railing: