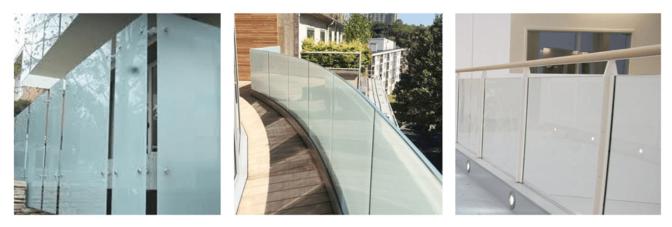

Excellent 6mm+1.52pvb+6mm clear laminated tempered glass balcony railing supplier, competitive 13.52mm tempered laminated glass balcony railing cost.

# 1, What is 13.52mm laminated tempered glass balcony railing?

13.52mm clear laminated tempered glass balcony railing consists of two 6mm clear tempered glass panels together with 1.52mm PVB interlayer. Usually will be described as 6mm clear tempered+1.52PVB+6mm clear tempered laminated glass balcony railing.

This type of laminated tempered glass balcony railing design can offer super high strength and can endure a strong impact without breaking. Even one piece of tempered glass breaks, the other tempered glass panel can hold the balcony railing in one whole, bidding you time for a replacement.