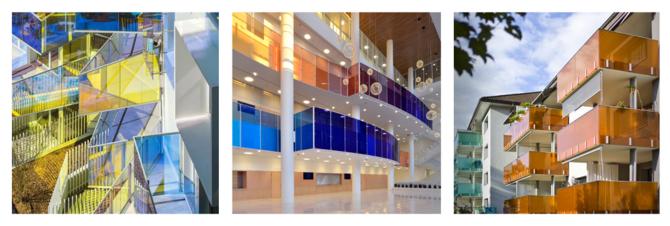

\* Milky white laminated glass balcony railing:

\* Gradient color laminated glass balcony railing:

\* Tinted laminated tempered glass railing:

\* Colored pvb laminated tempered glass railing:

| Glass designs | Frosted glass, digital printed glass,<br>ceramic frit glass, milky white laminated<br>glass,<br>Gradient glass, patterned glass, fluted<br>glass, fused glass, mesh laminated glass,<br>colored laminated glass. etc. |
|---------------|-----------------------------------------------------------------------------------------------------------------------------------------------------------------------------------------------------------------------|
| Accessories   | Stainless steel 304 or 316, Aluminum<br>frame, etc.                                                                                                                                                                   |
| Quality       | subject to CE & ASTM.                                                                                                                                                                                                 |
| Packing       | strong plywood crates.                                                                                                                                                                                                |
| MOQ           | 50SQM.                                                                                                                                                                                                                |
| Capacity      | 2000SQM/day                                                                                                                                                                                                           |