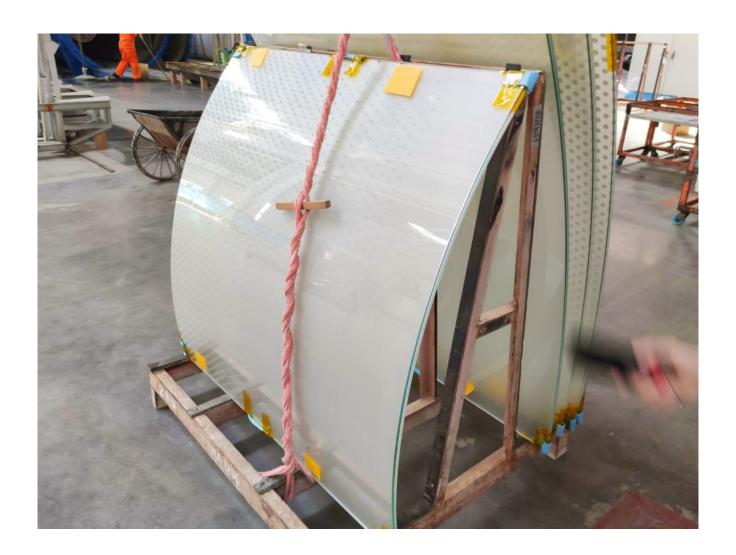

# 17.52mm curved balcony railing glass production process technology

17.52mm curved laminated glass is produced by permanently bonding two pieces of 8mm glass together with a 1.52mm PVB interlayer. According to the position of use, different colors of PVB and different types of glass may be applied in the process, to obtain different characteristics for the decoration.

The lamination of curved glass sheets is the most common process to manufacture curved multi-layer safety glass. Since the glass is laminated, it fulfills safety glass requirements and can make very flexible shapes.

### Curved Glass for balcony railing features

Curved laminated balcony railing glass is the contemporary solution, if the bent glass breaks, the fragments of the glass remain bonded to the interlayer, just as it is the case for flat laminated glass too. This safety feature, which is often even mandatory in public buildings and office buildings, is also ideal for residential buildings, where it protects the occupant against accidental injury or violence.