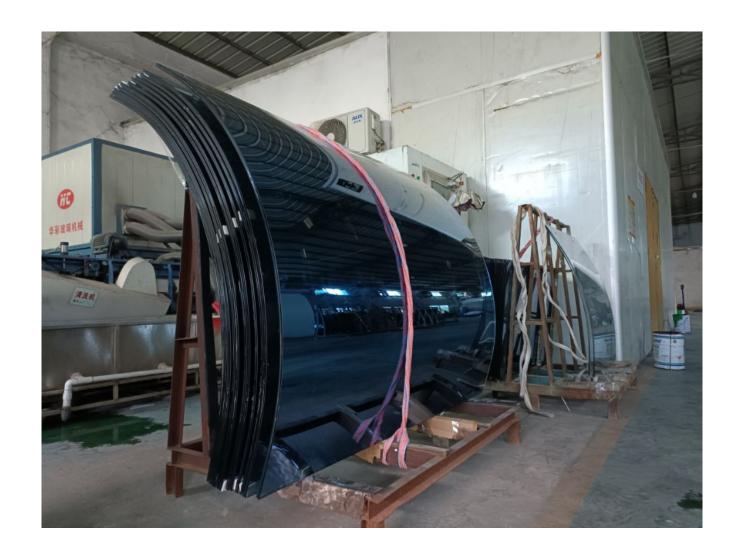

#### Interlayer Options

Interlayers can provide translucency as well as color. Opacity can be achieved by the use of an opaque white or black interlayer.

You can also try placing different materials in the interlayer, such as metal mesh and fabric. Metal mesh laminated glass is safe and strong, adds elegance and an artistic atmosphere. Therefore, it has become a stylish and practical decoration material in modern architecture.

### Packing and delivery:

Sturdy plywood crates to ensure safety during long-distance transportation.

We are professional glass suppliers who supply highperformance <u>laminated curved glass</u> for balcony railing. All of which can be curved to your individual needs.