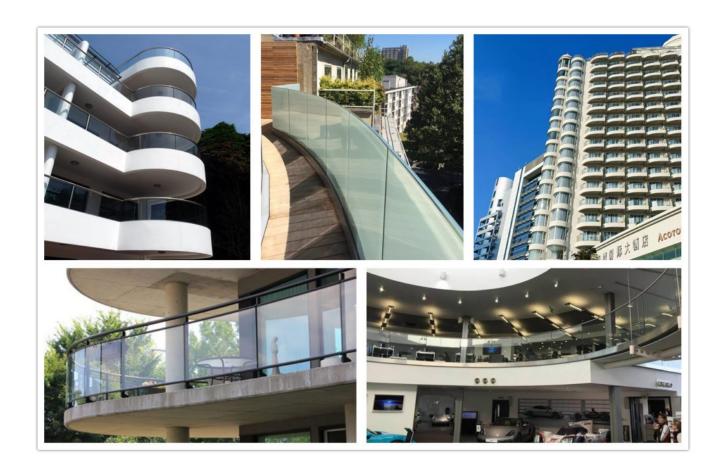

The visual appeal is not the only aspect driving people all over the world towards curved glass panel, in practice, curved glass solutions for balcony railing are excellent in construction applications. And when designed well, they can reduce the use of other building materials.

### Curved Glass for balcony railing features

Curved laminated balcony railing glass is the contemporary solution, if the bent glass breaks, the fragments of the glass remain bonded to the interlayer, just as it is the case for flat laminated glass too. This safety feature, which is often even mandatory in public buildings and office buildings, is also ideal for residential buildings, where it protects the occupant against accidental injury or violence.

17.52mm curved laminated glass for balcony railing is the perfect fit, as it can be added many different decorating for a large variety of applications providing the following outstanding features:

- Protection against noise
- Protection against UV light
- Protection against injury
- Protection against vandalism and burglary
- Protection against firearms
- Protection against explosions