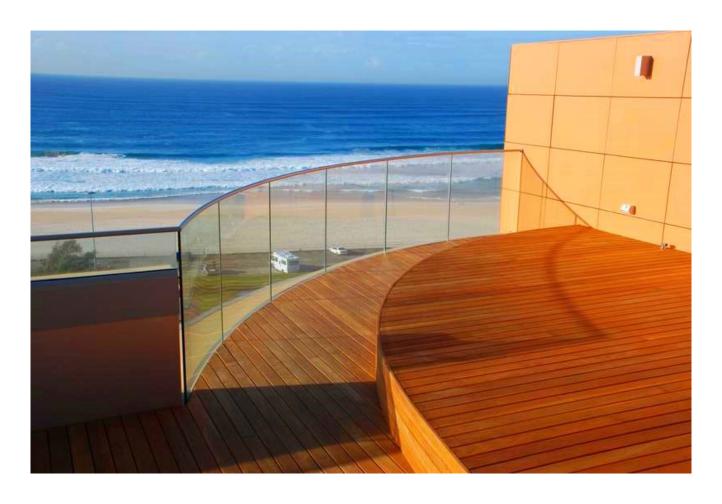

The visual appeal is not the only aspect driving people all over the world towards curved glass panel, in practice, curved glass solutions for balcony railing are excellent in construction applications. And when designed well, they can reduce the use of other building materials.

### Curved Glass for balcony railing features

Curved laminated balcony railing glass is the contemporary solution, if the bent glass breaks, the fragments of the glass remain bonded to the interlayer, just as it is the case for flat laminated glass too. This safety feature, which is often even mandatory in public buildings and office buildings, is also ideal for residential buildings, where it protects the occupant against accidental injury or violence.