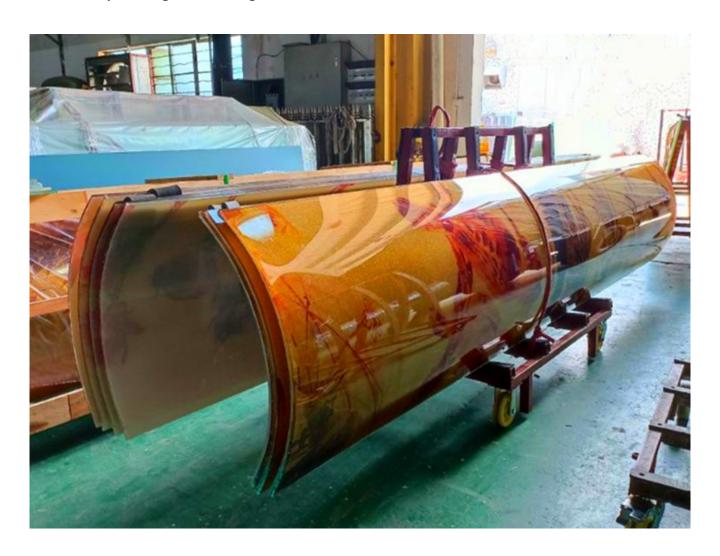

### **Glass Options**

Many types of decorative patterned glasses are available, both color and design, and can be accomplished. Not all patterns are suitable for bending or laminating. It is important to review the desired patterns with us to confirm fabrication details. Glass with textured patterns may affect visibility and the passage of light.

#### Interlayer Options

Interlayers can provide translucency as well as color. Opacity can be achieved by the use of an opaque white or black interlayer.

You can also try placing different materials in the interlayer, such as metal mesh and fabric. Metal mesh laminated glass is safe and strong, adds elegance and an artistic atmosphere. Therefore, it has become a stylish and practical decoration material in modern architecture.