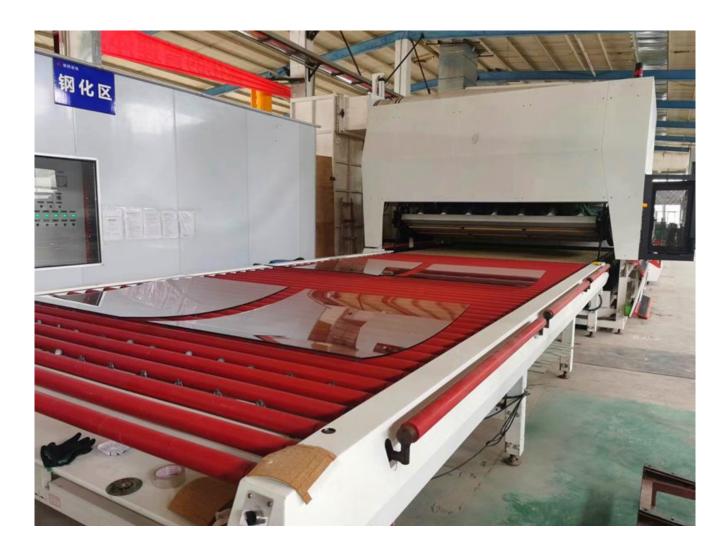

### Bending

The glass under the tempering process heating the glass to over 620 degrees and then cool down rapidly by a strong wind jet, during the cooling curving the glass at the same time.

#### Lamination

Using the autoclave process, join two pieces of curved glass together with a PVB interlayer. The required processing temperature inside the autoclave is around  $120-140~^{\circ}\text{C}$ ; the pressure is about 12 bars.

The lamination of curved glass sheets is the most common process to manufacture curved multi-layer safety glass. Since the glass is laminated, it fulfills safety glass requirements and can make very flexible shapes.