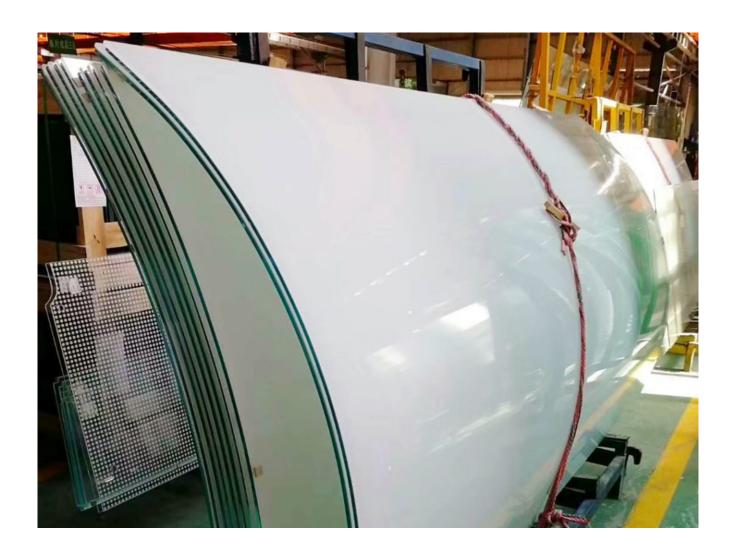

# 17.52mm curved balcony railing glass production process technology

17.52mm curved laminated glass is produced by permanently bonding two pieces of 8mm glass together with a 1.52mm PVB interlayer. According to the position of use, different colors of PVB and different types of glass may be applied in the process, to obtain different characteristics for the decoration.

The lamination of curved glass sheets is the most common process to manufacture curved multi-layer safety glass. Since the glass is laminated, it fulfills safety glass requirements and can make very flexible shapes.

### Curved Glass for balcony railing features

Curved laminated balcony railing glass is the contemporary solution, if the bent glass breaks, the fragments of the glass remain bonded to the interlayer, just as it is the case for flat laminated glass too. This safety feature, which is often even mandatory in public buildings and office buildings, is also ideal for residential buildings, where it protects the occupant against accidental injury or violence.