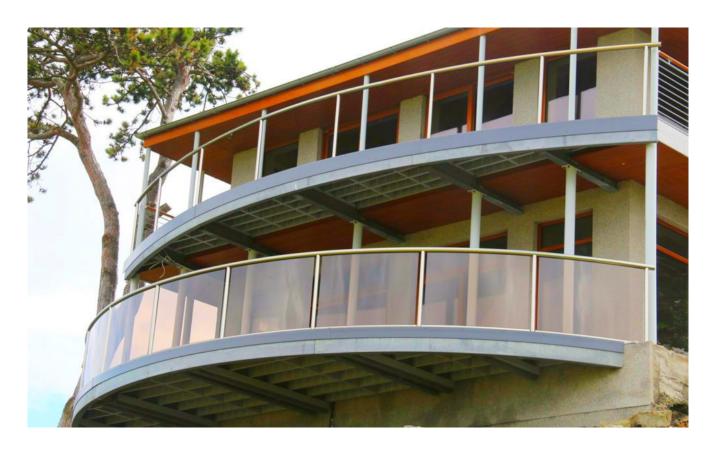

The visual appeal is not the only aspect driving people all over the world towards curved glass panel, in practice, curved glass solutions for balcony railing are excellent in construction applications. And when designed well, they can reduce the use of other building materials.

### Curved Glass for balcony railing features

Curved laminated balcony railing glass is the contemporary solution, if the bent glass breaks, the fragments of the glass remain bonded to the interlayer, just as it is the case for flat laminated glass too. This safety feature, which is often even mandatory in public buildings and office buildings, is also ideal for residential buildings, where it protects the occupant against accidental injury or violence.