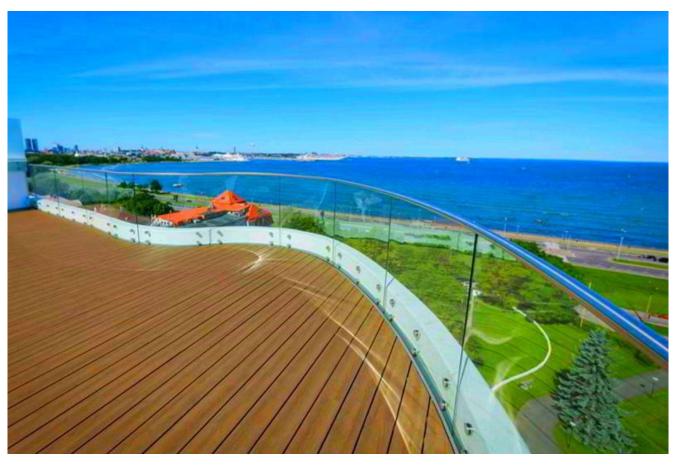

The visual appeal is not the only aspect driving people all over the world towards curved glass panel, in practice, curved glass solutions for balcony railing are excellent in construction applications. And when designed well, they can reduce the use of other building materials.

### Curved Glass for balcony railing features

Curved laminated balcony railing glass is the contemporary solution, if the bent glass breaks, the fragments of the glass remain bonded to the interlayer, just as it is the case for flat laminated glass too. This safety feature, which is often even mandatory in public buildings and office buildings, is also ideal for residential buildings, where it protects the occupant against accidental injury or violence.