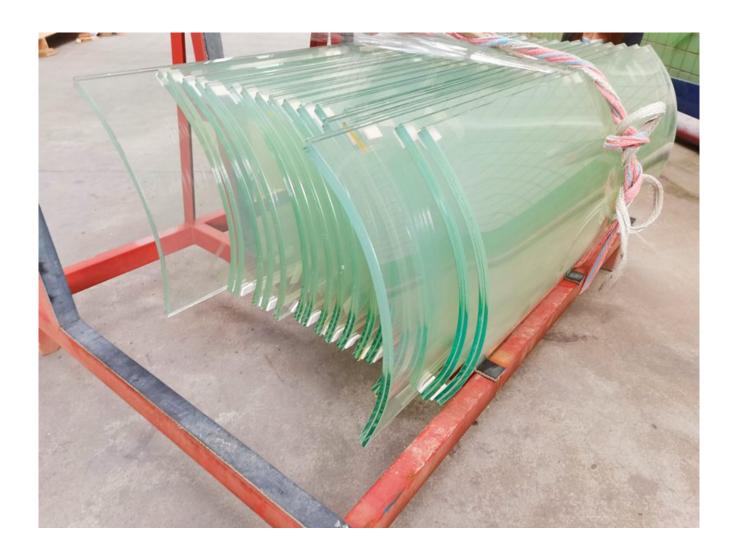

# 17.52mm curved balcony railing glass production process technology

17.52mm curved laminated glass is produced by permanently bonding two pieces of 8mm glass together with a 1.52mm PVB interlayer. According to the position of use, different colors of PVB and different types of glass may be applied in the process, to obtain different characteristics for the decoration.

### Packing and delivery:

Sturdy plywood crates to ensure safety during long-distance transportation.

We are professional glass suppliers who supply highperformance <u>laminated curved glass</u> for balcony railing. All of which can be curved to your individual needs.