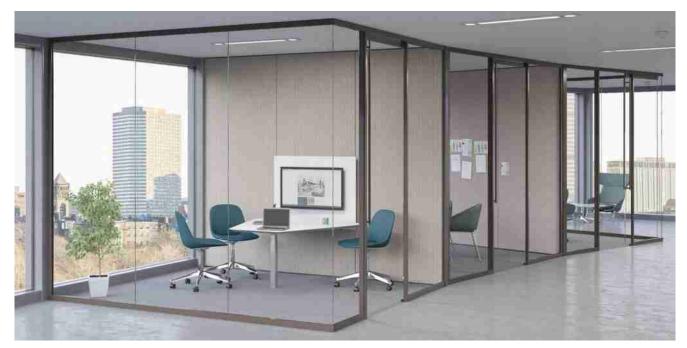

#### **Applications:**

Acoustic <u>laminated glass</u> as its high strength and superb soundproofing functions is very popular in internal glass partition or commercial glass partitions applications. As below pictures showing:

pvb laminated acoustic commercial glass partitions

Good soundproofing internal glass partition