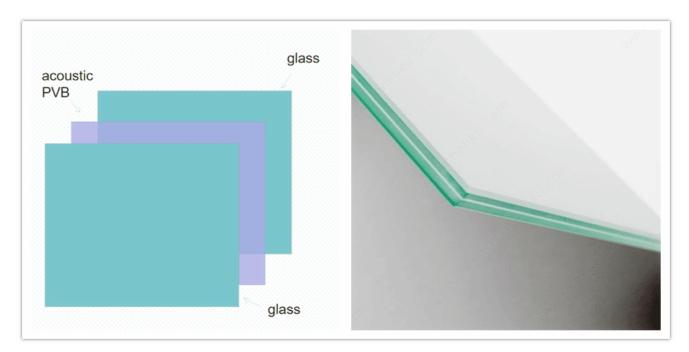

## What is 6+6mm 8+8mm laminated acoustic glass partition?

6+6mm 8+8mm pvb laminated acoustic glass partition is using either 6mm clear tempered glass or 8mm clear tempered glass laminated by an acoustic pvb interlayer, this process is done by a high temperature and high pressure autoclave for over 6 hours, making the "sandwich" configuration permanently together.

laminated acoustic glass structure

The 6+6mm 8+8mm acoustic pvb laminated glass is very good for internal glass partitions as it can reduce noise by more than 37dB+. This means that you can enjoy a silent environment inside the office not just for working but also when you are resting to read a book even the outside is very noisy.