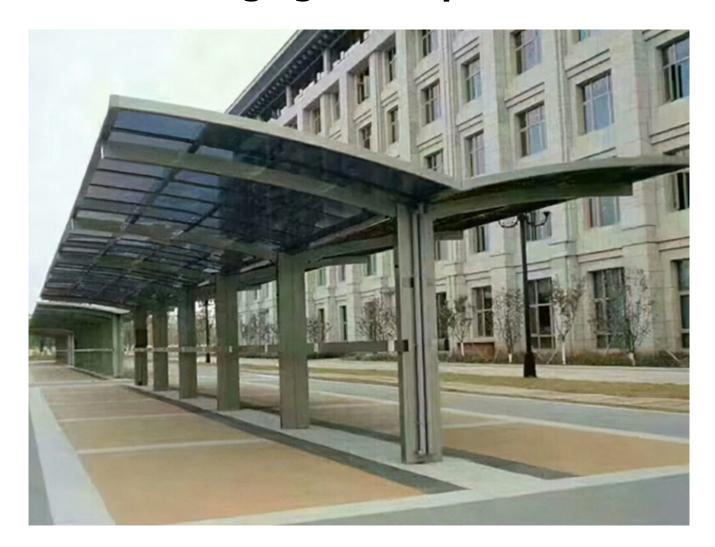

# Captivating Elegant design 5+5mm grey laminated glass for awning glass price.



### What is grey <u>laminated glass</u>?

Grey laminated glass is laminated glass with grey colors. The grey color could be dark grey or light grey. According to architects' design. Grey laminated glass has a smoking effect when you view it through it, that is why many people are calling it the smoking glass.

When you try to make a darker space but need the visible light

to be through in certain parts, <u>Shenzhen Dragon Glass</u> grey laminated glass will be a good choice!



# Several solutions for <u>making grey</u> laminated glass

#### 1) Grey-tinted laminated glass:

This method is using grey tinted float glass or grey tinted tempered glass to laminated with a clear glass panel or also a grey glass panel laminated together with a clear pvb interlayer. This is the easiest way to a