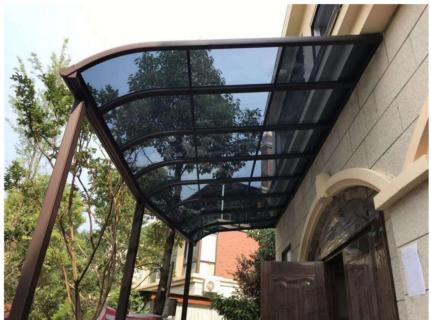

### What is awning glass?

Glass awning is a secondary covering for the exterior wall of the building. It protects humans from rain or too strong sunshine or wind when people step out of the gate. Nowadays glass awning designs are becoming fashionable since it adds extra features to residential or commercial buildings.

# Why use grey laminated glass for the awning?

Laminated glass is considered as grade A+ safety glass, it provides double security because even if one glass is broken, the other panel and the PVB interlayer will still hold the broken pieces together to bid time for the replacement instead of falling down on human beings.

Grey color laminated glass acts as a shading cover for humans against the hot sunshine. It also provides a certain heat isolation performance as well as decoration.

## **Applications**