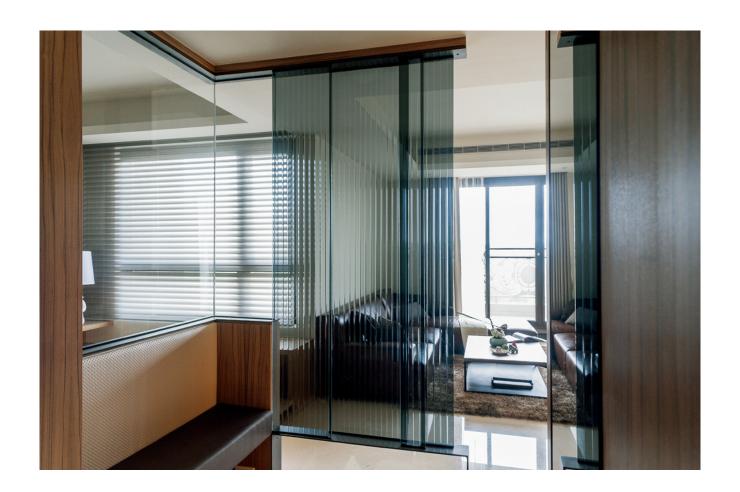

# Captivating Elegant design 5+5mm grey laminated glass for awning glass price.



### What is grey <u>laminated glass</u>?

Grey laminated glass is laminated glass with grey colors. The grey color could be dark grey or light grey. According to architects' design. Grey laminated glass has a smoking effect when you view it through it, that is why many people are calling it the smoking glass.

When you try to make a darker space but need the visible light

to be through in certain parts, <u>Shenzhen Dragon Glass</u> grey laminated glass will be a good choice!



# Several solutions for <u>making grey</u> laminated glass

#### 1) Grey-tinted laminated glass:

This method is using grey tinted float glass or grey tinted tempered glass to laminated with a clear glass panel or also a grey glass panel laminated together with a clear pvb interlayer. This is the easiest way to achieve the grey color laminated glass;

#### 2) Grey pvb laminated glass:

For this method, we are using 5mm clear tempered glass + 1.52

grey pvb + 5mm clear tempered glass for the grey effect. In this way, the grey color will be achieved by the pvb colors, as we have multiple pvb colors, we can make different darkness of the grey laminated glass;

#### 3) Grey silkscreen printed glass:

For this method, it is relatively not that easy to control the transmittance of the grey col