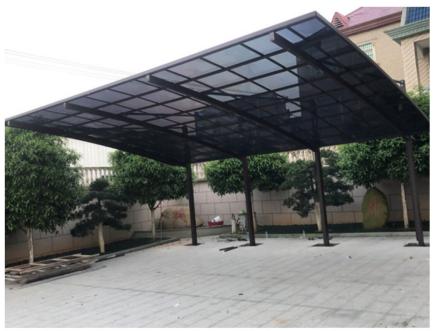

e awning?

Laminated glass is considered as grade A+ safety glass, it provides double security because even if one glass is broken, the other panel and the PVB interlayer will still hold the broken pieces together to bid time for the replacement instead of falling down on human beings.

Grey color laminated glass acts as a shading cover for humans against the hot sunshine. It also provides a certain heat isolation performance as well as decoration.

### Features:

1) Super security and safety: It provides super strong anti-

impact performance and it won't harm human beings even when it
is broken;

- 2)Color decoration: with a smoking glass appearance, the awning will be more compatible with the buildings;
- 3)Add protecting functions for humans from sunshine & rain.

## **Applications**







# SDG grey laminated glass specifications:

| Product name                    | grey laminated glass                                                      |
|---------------------------------|---------------------------------------------------------------------------|
| Single glass panel<br>thickness | 5mm, 6mm, 8mm, 10mm,12mm etc.                                             |
| Size                            | 2440x3660mm, Support customization                                        |
| Interlayer material             | PVB, SGP;                                                                 |
| Interlayer thickness            | PVB: 0.38, 0.76, 1.14, 1.52, 2.28, 3.04, etc; SGP: 0.89, 1.52, 2.28, etc; |
| Glass color                     | clear, ultra clear, grey, green,<br>blue,