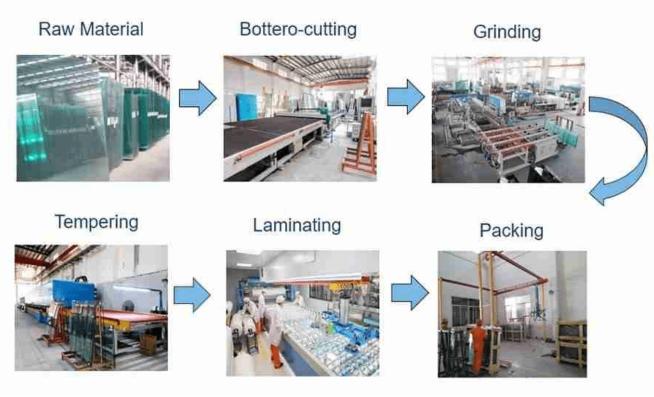

| PVB: 0.38, 0.76, 1.14, 1.52, 2.28, 3.04, etc; SGP: 0.89, 1.52, 2.28, etc; |
| Glass color                     | clear, ultra clear, grey, green,<br>blue, bronze, etc;                    |
| optional glass                  | Low-e glass, silkscreen printing glass, etc;                              |
| Transmittance                   | 8~85%                                                                     |
| Shape                           | flat/curved                                                               |
| Production time                 | 10-15 day                                                                 |
| Capacity                        | 1600SQM/DAY                                                               |

### **Production details:**











# Packing and delivery:

Shenzhen Dragon Glass Company utilizes sturdy plywood crates for the safe transportation of our laminated glass products. Our packing process ensures optimal protection during long-distance transit.









### **Certifications:**



Dragon Glass as a reliable <u>laminated glass supplier</u> since 1994, until now we work with over 500 customers all over the world, and keep working with them in upcoming years, if you are interested in our 5+5mm gray laminated glass please feel free to contact us.