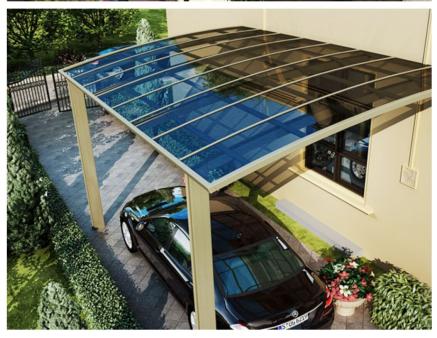

### What is awning glass?

Glass awning is a secondary covering for the exterior wall of the building. It protects humans from rain or too strong sunshine or wind when people step out of the gate. Nowadays glass awning designs are becoming fashionable since it adds extra features to residential or commercial buildings.

# Why use grey laminated glass for the awning?

Laminated glass is considered as grade A+ safety glass, it provides double security because even if one glass is broken, the other panel and the PVB interlayer will still hold the broken pieces together to bid time for the replacement instead of falling down on human beings.

Grey color laminated glass acts as a shading cover for humans against the hot sunshine. It also provides a certain heat isolation performance as well as decoration.

## **Applications**