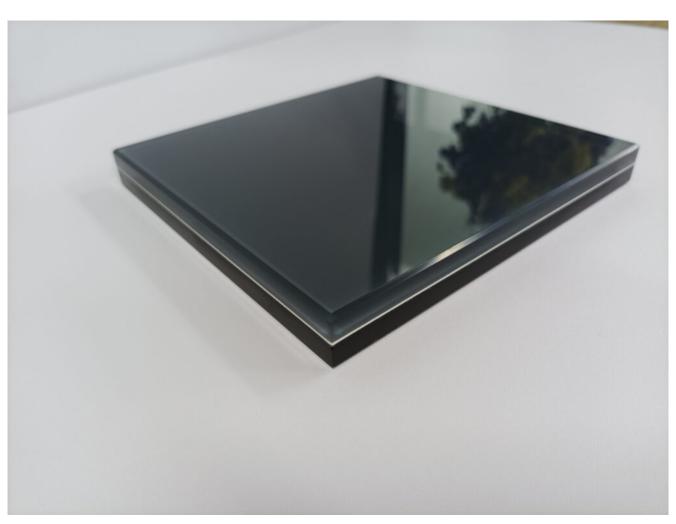

# Captivating Elegant design 5+5mm grey laminated glass for awning glass price.

### What is grey <u>laminated glass</u>?

Grey laminated glass is laminated glass with grey colors. The grey color could be dark grey or light grey. According to architects' design. Grey laminated glass has a smoking effect when you view it through it, that is why many people are calling it the smoking glass.

Grey color laminated glass acts as a shading cover for humans against the hot sunshine. It also provides a certain heat isolation performance as well as decoration.