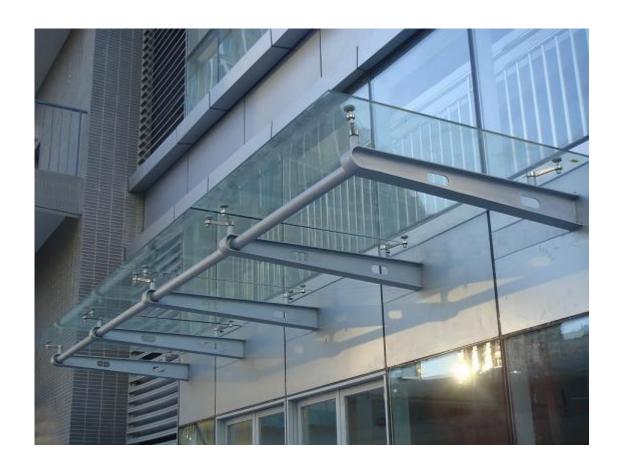

glass + 1.52

grey pvb + 5mm clear tempered glass for the grey effect. In this way, the grey color will be achieved by the pvb colors, as we have multiple pvb colors, we can make different darkness of the grey laminated glass;

#### 3) Grey silkscreen printed glass:

For this method, it is relatively not that easy to control the transmittance of the grey color. Normally this is only adopted when you need some patterns on the glass panels. And this process cost is higher.

### What is awning glass?

Glass awning is a secondary covering for the exterior wall of the building. It protects humans from rain or too strong sunshine or wind when people step out of the gate. Nowadays glass awning designs are becoming fashionable since it adds extra features to residential or commercial buildings.



# Why use grey laminated glass for the awning?

Laminated glass is considered as grade A+ safety glass, it provides double security because even if one glass is broken, the other panel and the PVB interlayer will still hold the broken pieces together to bid time for the replacement instead of falling down on human beings.

Grey color laminated glass acts as a shading cover for humans against the hot sunshine. It also provides a certain heat isolation performance as well as decoration.

### Features:

1) Super security and safety: It provides super strong anti-

impact performance and it won't harm human beings even when it
is broken;

- 2)Color decoration: with a smoking glass appearance, the awning will be more compatible with the buildings;
- 3)Add protecting functions for humans from