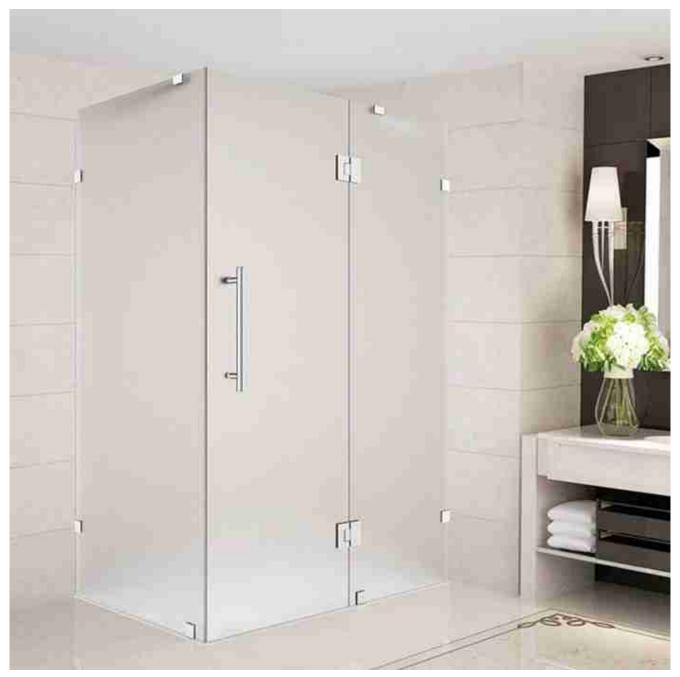

#### Glass Shower Doors:

Glass Shower Doors are a norm these days. They're classy, have an elegant look, and they enhance the overall delight of a good bath. The good thing about completely transparent Glass Shower Doors is that you don't have to consider the color of your tiles. Transparent Glass Shower Doors is also a more stylish option than tinted glass. With transparent Glass Shower Doors, you also have a variety of glass patterns to choose from. Privacy is not usually an issue with transparent Glass Shower Doors since bathrooms lock from the inside. In any case, patterned Glass Shower Doors can offer some privacy.

#### Frameless Shower Doors:

Frameless Shower Doors are yet another feature you should consider. If you're looking for a decent look, Frameless Shower Doors is the way to go. Frameless Shower Doors are made of thicker tempered glass, which doesn't need a frame to support it. Not being susceptible to breakage, Frameless Glass Doors can be much safer than Framed Glass Doors. Along with a simple look, Frameless Shower Doors are preferable to most people because there's a variety of Glass Patterns you can choose for your Shower Door. Although there is a patterned glass door that isn't frameless, Patterned Frameless Glass Doors look remarkably better. Frameless Glass Doors can also be easier to clean.