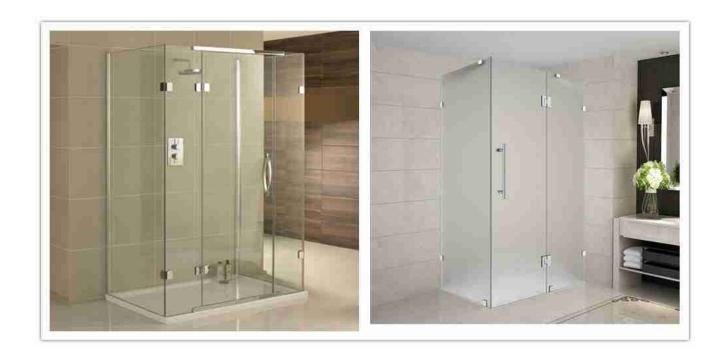

#### Frameless Shower Doors:

Frameless Shower Doors are yet another feature you should consider. If you're looking for a decent look, Frameless Shower Doors is the way to go. Frameless Shower Doors are made of thicker tempered glass, which doesn't need a frame to support it. Not being susceptible to breakage, Frameless Glass Doors can be much safer than Framed Glass Doors. Along with a simple look, Frameless Shower Doors are preferable to most people because there's a variety of Glass Patterns you can choose for your Shower Door. Although there is a patterned glass door that isn't frameless, Patterned Frameless Glass Doors look remarkably better. Frameless Glass Doors can also be easier to clean.

#### **Sliding Shower Doors:**

The third most important feature is the Sliding Shower Doors. Sliding Shower Doors, as opposed to traditional shower doors, are and occupy less more stylish space since they don't swingout. With Sliding Shower Doors, you have the option to choose bypass doors, where both doors can be slid open, or a single sliding door while the other panel is fixed.