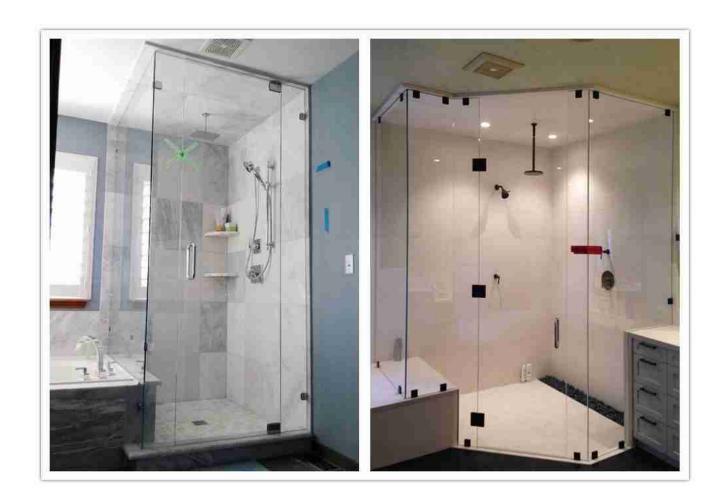

#### Frameless Shower Doors:

Frameless Shower Doors are yet another feature you should consider. If you're looking for a decent look, Frameless Shower Doors is the way to go. Frameless Shower Doors are made of thicker tempered glass, which doesn't need a frame to support it. Not being susceptible to breakage, Frameless Glass Doors can be much safer than Framed Glass Doors. Along with a simple look, Frameless Shower Doors are preferable to most people because there's a variety of Glass Patterns you can choose for your Shower Door. Although there is a patterned glass door that isn't frameless, Patterned Frameless Glass Doors look remarkably better. Frameless Glass Doors can also be easier to clean.