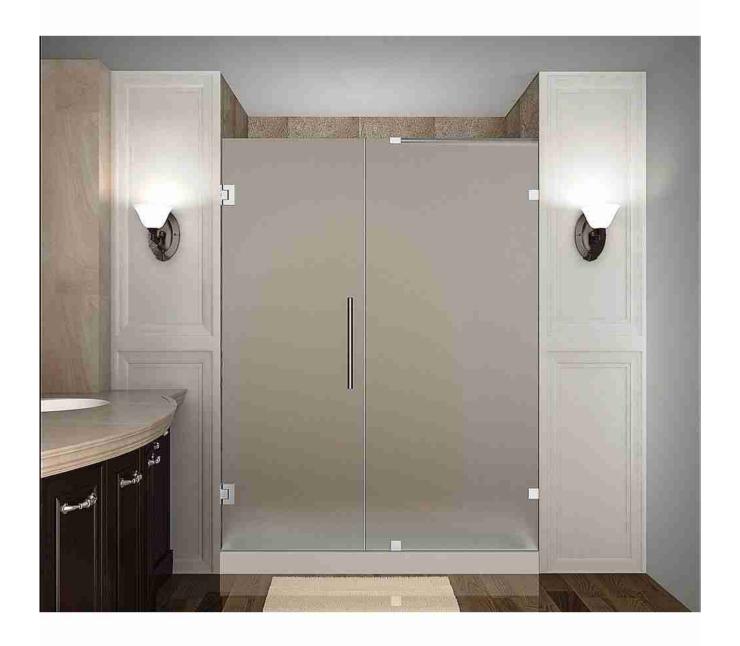

#### **Sliding Shower Doors:**

The third most important feature is the Sliding Shower Doors. Sliding Shower Doors, as opposed to traditional shower doors, are and occupy less more stylish space since they don't swingout. With Sliding Shower Doors, you have the option to choose bypass doors, where both doors can be slid open, or a single sliding door while the other panel is fixed.