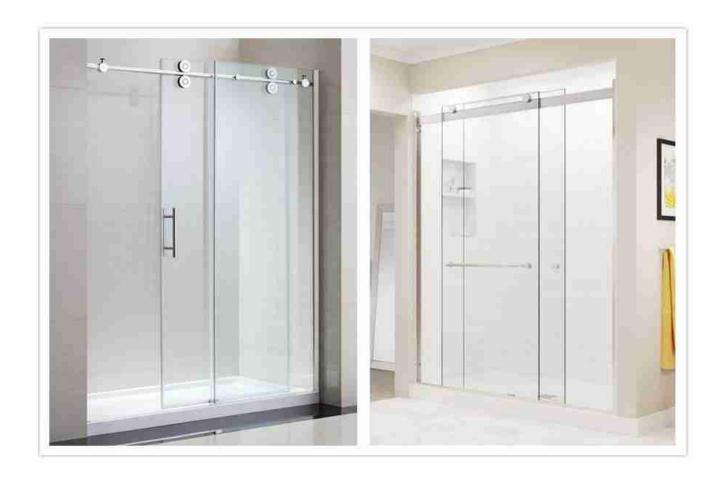

#### **Sliding Shower Doors:**

The third most important feature is the Sliding Shower Doors. Sliding Shower Doors, as opposed to traditional shower doors, are and occupy less more stylish space since they don't swingout. With Sliding Shower Doors, you have the option to choose bypass doors, where both doors can be slid open, or a single sliding door while the other panel is fixed.