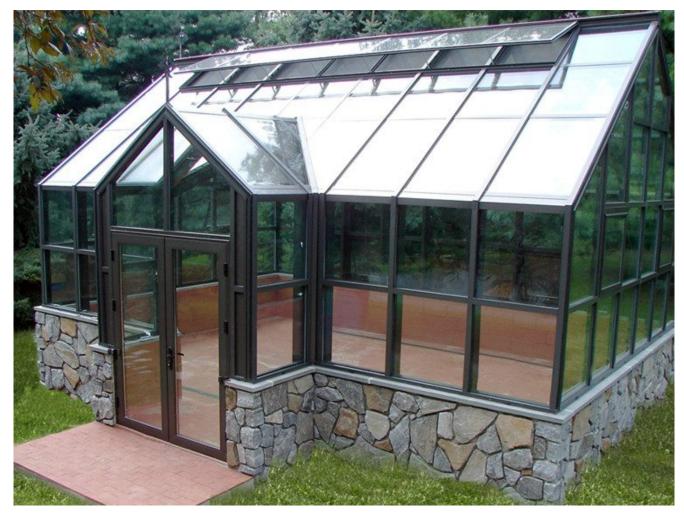

# Are you still struggling with choosing the glass greenhouse or plastic greenhouse?



The glass greenhouse has always been the most popular option for greenhouse owners, and that popularity shows no sign of weakening. They offer several advantages over traditional non-transparent greenhouses, such as better light transmission, improved insulation, and the ability to be used all year round.

#### What is the Glass Greenhouse?

The glass greenhouse is also called glass conservatories. It's made of glass which has been hot in recent years, are more popular and common than other greenhouse alternatives. Panes in glass for the greenhouses are made of modern durable glass materials, usually with aluminum or steel frames fastened together around them.



Glass Greenhouse

## What kind of glass should the greenhouse choose?

Many people will ask whether the glass for greenhouses must be toughened or not. In fact, it is not complete, you can also choose non-toughened laminated glass for your greenhouse.

Laminated glass is two or more lines (pieces) of glass permanently bonded together with one or more plastic interlayers (PVB) using heat and pressure. When it has broken the fragments will tend to adhere to the plastic layer and remain largely intact, reducing the risk of injury.



Glass Greenhouse

## The advantages of the laminated glass greenhouse

- Safety: When it shatters, the pieces do not fall easily, reducing the risk of injury
- Better look: You can see through the glass clearly. And it also increases the aesthetics of the green