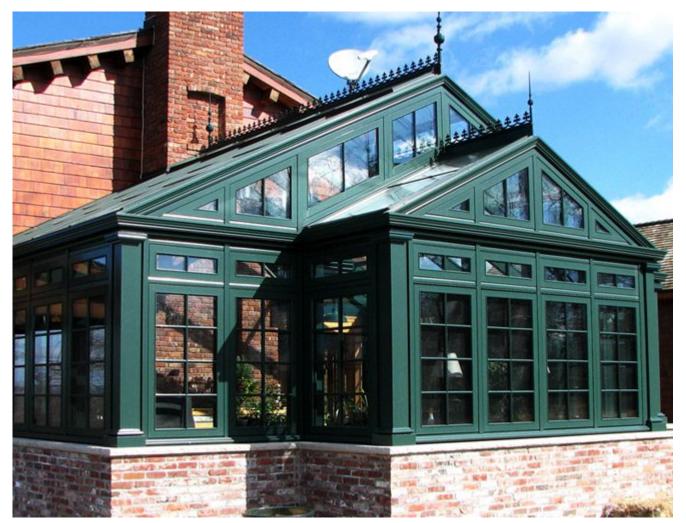

#### What is the Glass Greenhouse?

The glass greenhouse is also called glass conservatories. It's made of glass which has been hot in recent years, are more popular and common than other greenhouse alternatives. Panes in glass for the greenhouses are made of modern durable glass materials, usually with aluminum or steel frames fastened together around them.

Glass Greenhouse