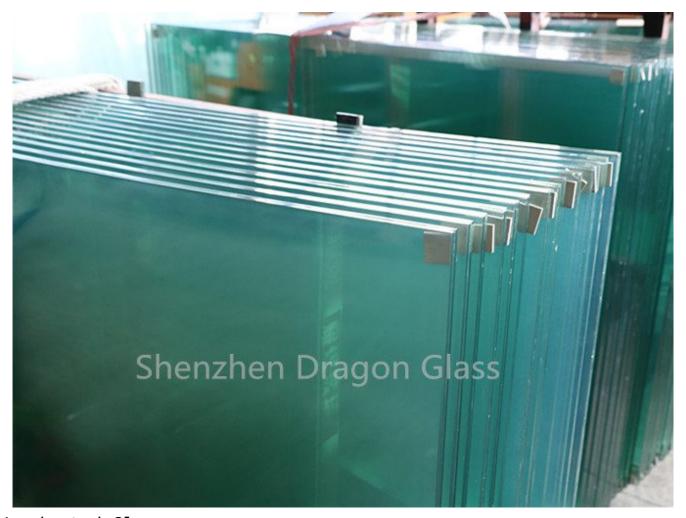

s (PVB) using heat and pressure. When it has broken the fragments will tend to adhere to the plastic layer and remain largely intact, reducing the risk of injury.



Glass Greenhouse

## The advantages of the laminated glass greenhouse

- Safety: When it shatters, the pieces do not fall easily, reducing the risk of injury
- Better look: You can see through the glass clearly. And it also increases the aesthetics of the greenhouse
- Easy to clean: You can easily remove stains from glass
- Flame-resistant: So it's completely okay to use it in garden areas where barbecues take place.

- Easy to replace: You only need to replace the broken glass, not the entire glasshouse
- Environmental production: Reduce the use of plastic, glass materials are more environmentally

#### **Product details:**



Laminated Glass



Laminated Glass

### Packing&Delivery



Sturdy plywood crates to ensure safety during long-distance transportation

#### **Specifications:**

- Multiple tinted glass colors are available, such as low iron, green, blue, grey, bronze, etc;
- Variety of glass types: clear laminated glass, frosted laminated glass, fluted laminated, etc;
- Max size: according to the client's request. We can help optimize the size to cut down the cost as well;
- **Thickness:** 3+3mm, 4+4mm, 5+5mm, 6+6mm, 8+8mm, 10+10mm, 12+12mm

■ Lead time: 7~12 days after order confirmed;

**MOQ:** 50 SQM

#### Quality standard:

```
Subject to ISO9001 standard;
```

- Subject to CE EN2190;
- Subject to ASTM1248;
- Subject to AS;

<u>Shenzhen Dragon Glass</u> will provide you with the best advice, contact