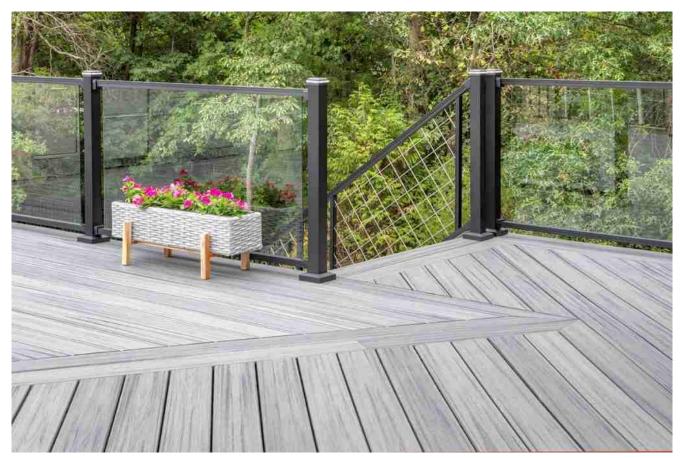

Usually, there are two types of glass in decking: frame glass balustrade for decking, frameless glass balustrade for decking. As below pictures showing. You can choose whatever you like for your villa.

Frame tempered glass laminated glass for decking price

U channel tempered glass laminated glass for decking price