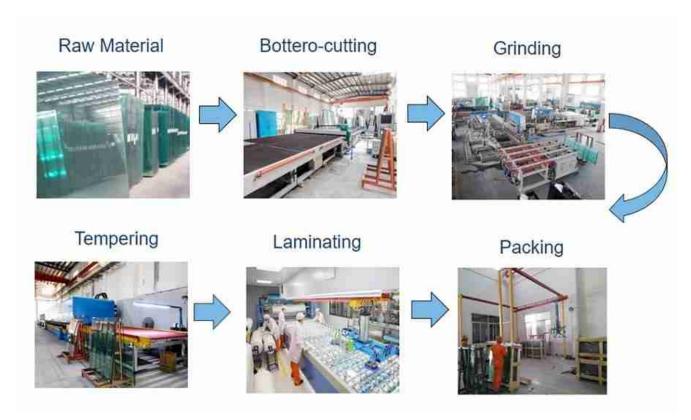

#### **Production details:**

10+1.52pvb+10mm clear tempered laminated glass balustrade for decking is undergoing:

- Cutting;
- Edging;
- Drilling
- Tempering;
- Laminating;

Packing; Etc.

Production details of 10+1.52pvb+10mm clear tempered laminated glass balustrade for decking