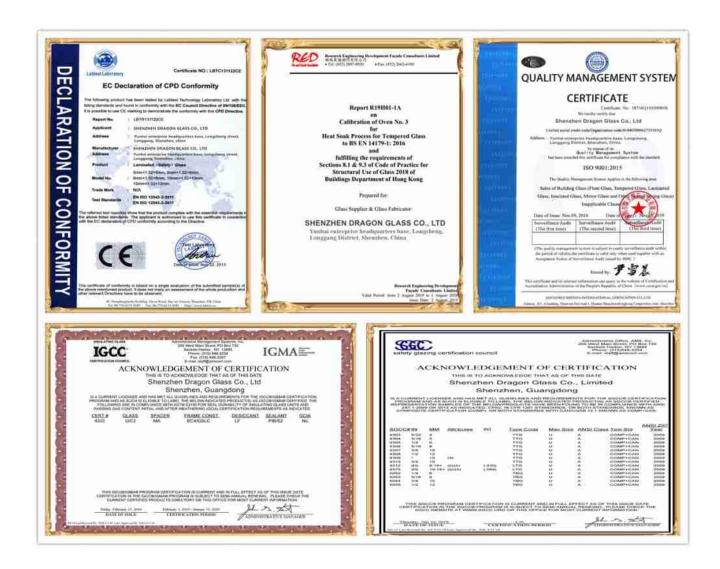

ailable

- Process: Cutting; Edging; Drilling; Tempering; Laminating.
- Size: 2440\*3660 (max normal size) other special sizes need to negotiate.
- Production time: 10-15 days
- **MOQ**:100 SQM

#### Quality:

- Subject to AS;
- Subject to BS;
- Subject to CE;
- Subject to SGCC;
- Subject to CCC;
- Subject to IS09001.etc

### **Applications:**

10+1.52pvb+10mm clear tempered <u>laminated glass</u> balustrade for decking with multiple designs:



Glass balustrade for decking applications

#### **Production details:**

10+1.52pvb+10mm clear tempered laminated glass balustrade for decking is undergoing:

- Cutting;
- Edging;
- Drilling
- Tempering;
- Laminating;

Packing; Etc.



Production details of 10+1.52pvb+10mm clear tempered laminated glass balustrade for decking

#### Certification:



#### Packing and delivery:

Strong plywood crates packing to ensure the laminated glass products safety during the long distance transportation.



## What is the glass balustrade for decking price?

10+1.52pvb+10mm clear tempered laminated glass balustrade for decking glass price will rely on several factors like:

- Glass quantity;
- Installation method(holes or no holes);
- Need metal accessories or not; Etc.

We <u>Shenzhen Dragon Glass</u> provides super good quality and the best balcony glass price for clients around the world, if you need your accurate balcony glass price, welcome to contact us now!

Would you like to check our quality? Welcome to get a free sample now!