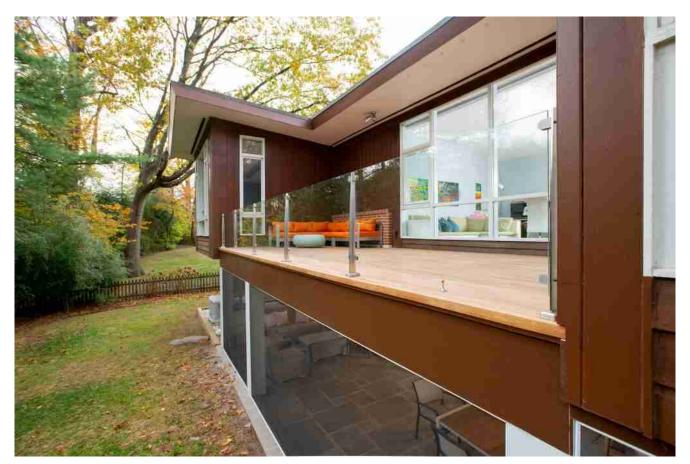

Usually, there are two types of glass in decking: frame glass balustrade for decking, frameless glass balustrade for decking. As below pictures showing. You can choose whatever you like for your villa.

Frame tempered glass laminated glass for decking price

U channel tempered glass laminated glass for decking price