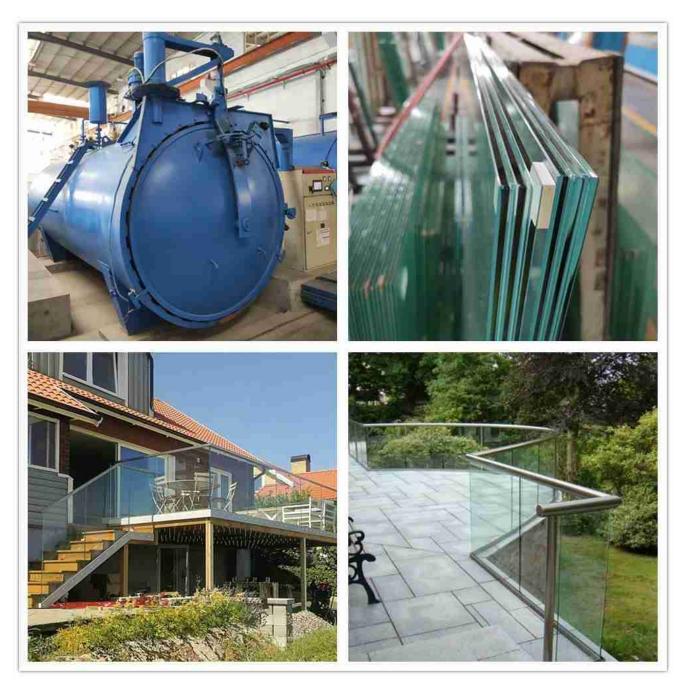

#### **Production details:**

10+1.52pvb+10mm clear tempered laminated glass balustrade for decking is undergoing:

- Cutting;
- Edging;
- Drilling
- Tempering;
- Laminating;

Packing; Etc.

Production details of 10+1.52pvb+10mm clear tempered laminated glass balustrade for decking

Usually, there are two types of glass in decking: frame glass balustrade for decking, frameless glass balustrade for decking. As below pictures showing. You can choose whatever you like for your villa.