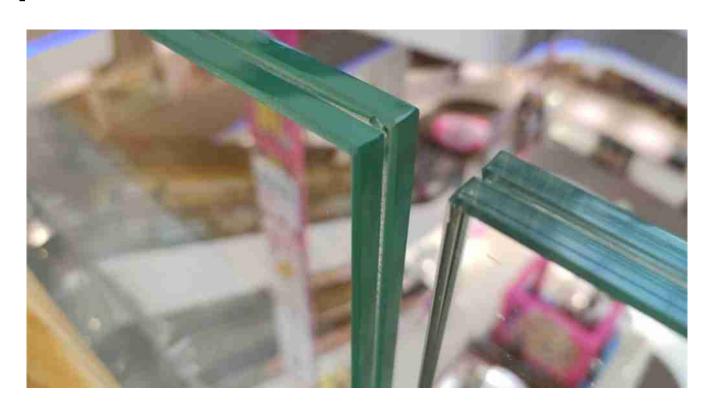

# What is 10+1.52pvb+10 mm clear tempered glass laminated glass balustrade for decking?

10+1.52pvb+10mm clear tempered laminated glass balustrade for decking is using two glass panels of 10mm clear tempered glass to compose with a 1.52pvb interlayer forming a "sandwich" configuration. This "sandwich" laminated glass is undergoing a high temperature and high pressure for over 6 hours, therefore forming a permanent combination. 10+1.52pvb+10mm clear tempered laminated glass can endure

super strong impact and no breakage, even when one panel is broken due to extremely high impact the pvb interlayer will glue the glass together without spreading the glass pieces away.

Tempered glass laminated glass for decking price