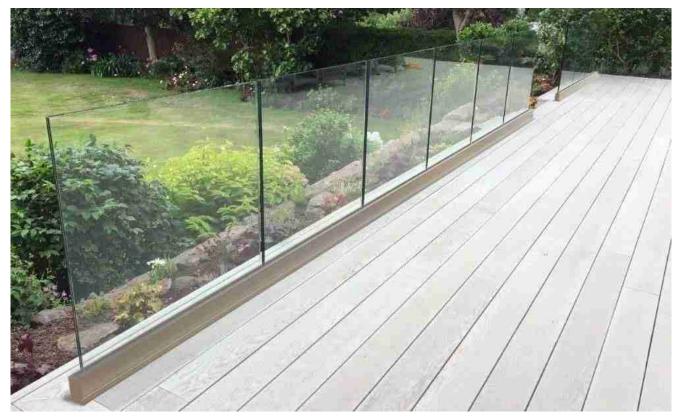

Usually, there are two types of glass in decking: frame glass balustrade for decking, frameless glass balustrade for decking. As below pictures showing. You can choose whatever you like for your villa.

Tempered glass laminated glass for decking price

Decking Glass panels provide an unobstructed view of your backyard while allowing more exposure to the natural environment. If you have a great scenic view or a backyard full of wonderful landscaping, decking glass panels help show that off while other railing materials just get in the way.