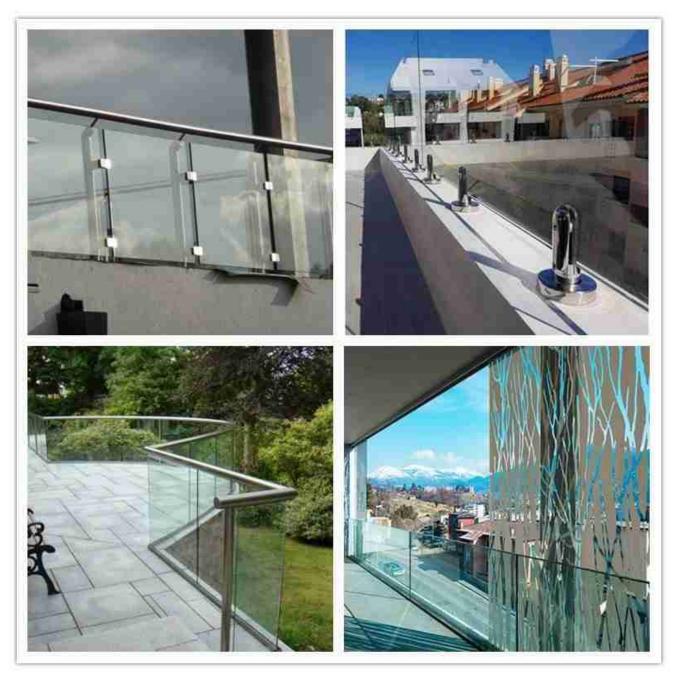

### **Applications:**

10+1.52pvb+10mm clear tempered <u>laminated glass</u> balustrade for decking with multiple designs:

Glass balustrade for decking applications