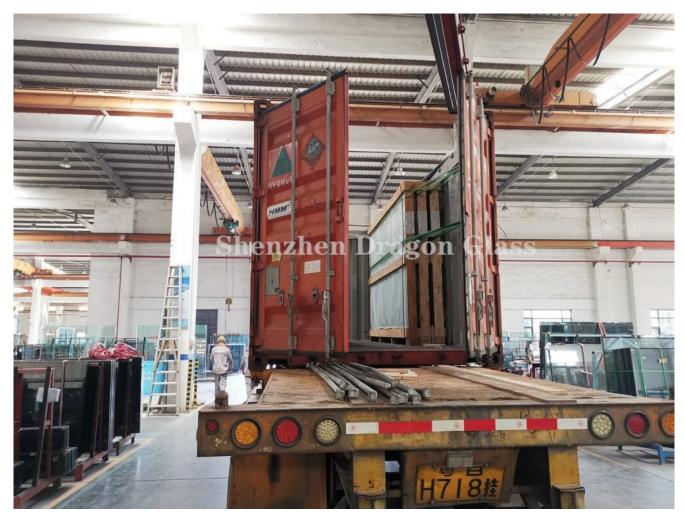

# 6 containers of Full Vision Padel Court Glass Walls shipped out!

6 containers of full vision padel court glass were shipped out to Spain today -2022.09.28

#### Standard:

- Meet the UNE standard;
- Meet the CE-EN 12150
- Meets the specifications of the International Padel Federation;
- Meets the specifications of the WPT.

Sturdy plywood crates to ensure safety during long-distance transportation