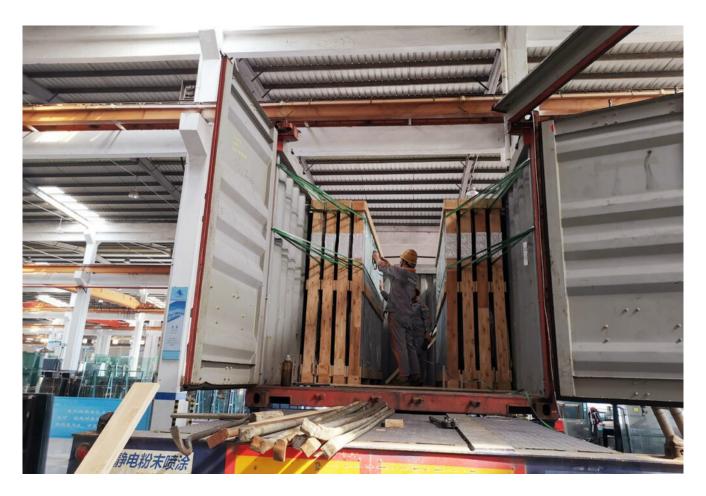

# 6 containers of Full Vision Padel Court Glass Walls shipped out!

6 containers of full vision padel court glass were shipped out to Spain today -2022.09.28

#### Standard:

- Meet the UNE standard;
- Meet the CE-EN 12150
- Meets the specifications of the International Padel Federation;
- Meets the specifications of the WPT.

Sturdy plywood crates to ensure safety during long-distance transportation