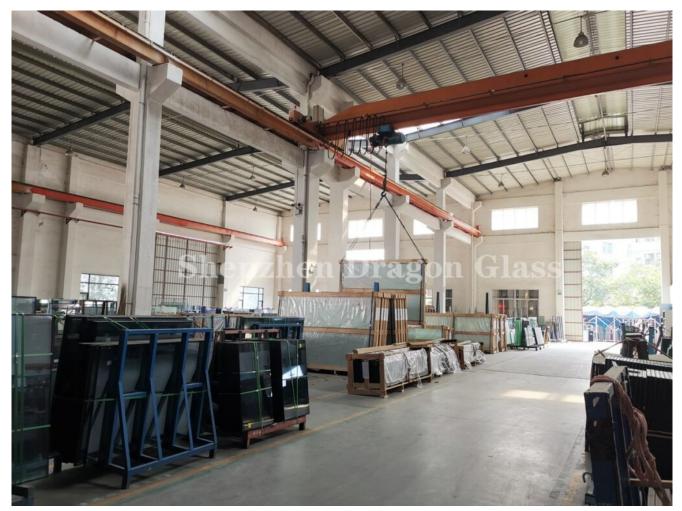

# 6 containers of Full Vision Padel Court Glass Walls shipped out!

6 containers of full vision padel court glass were shipped out to Spain today -2022.09.28

### **Crystal**

18 pieces of 2995mm x1995mm of 12mm thick tempered glass.

padel court glass

padel court glass

padel court glass ready to ship

padel court glass ready to ship

padel court glass ready to ship