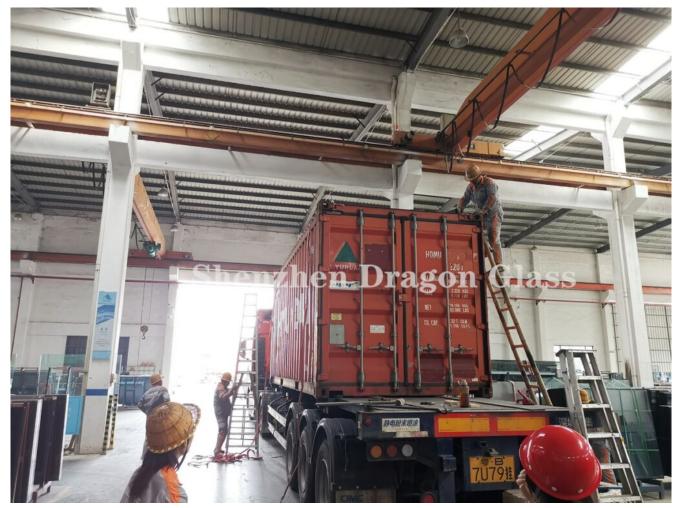

# 6 containers of Full Vision Padel Court Glass Walls shipped out!

6 containers of full vision padel court glass were shipped out to Spain today -2022.09.28

#### Standard:

- Meet the UNE standard;
- Meet the CE-EN 12150
- Meets the specifications of the International Padel Federation;
- Meets the specifications of the WPT.

Sturdy plywood crates to ensure safety during long-distance transportation