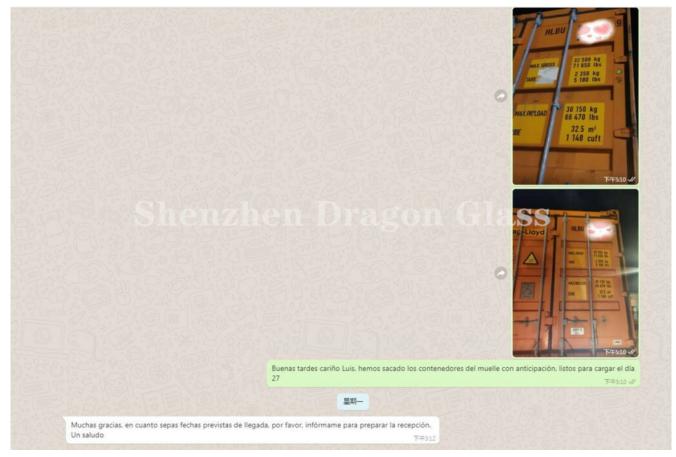

Below are some of our clients' comments for your reference:

comments from our clients

comments from our clients

comments from our clients

|                                                                    | 20.25                                                                           |          |
|--------------------------------------------------------------------|---------------------------------------------------------------------------------|----------|
|                                                                    |                                                                                 | 波展1:31 세 |
|                                                                    | The laminated process is more complicated than tempering                        | 波展1:31 🖌 |
| ok <sub>夜晨1:32</sub>                                               |                                                                                 |          |
|                                                                    | Is it necessary to use laminated glass in Italy now?                            | 波展1:34 🐙 |
| don't think so <sub>波展1145</sub>                                   |                                                                                 |          |
|                                                                    |                                                                                 | -        |
|                                                                    |                                                                                 | 9        |
|                                                                    |                                                                                 | 上午9:44 🖋 |
|                                                                    | The strength of our tempered glass has reached 95Mpa, the strength is very high | 上午9:45 🖌 |
| great 下午3:37                                                       |                                                                                 |          |
| for what I sow its prices increased a lot 下午3:38                   |                                                                                 |          |
| we are planning to purchase 2 container every 45 days 74437        |                                                                                 |          |
| are you able to make us a better offer? $_{\mp\mp437}$             |                                                                                 |          |
| since we started our cooperation and we were happy with services a |                                                                                 |          |
|                                                                    | 下年438                                                                           |          |
| your company                                                       | 12mm or 6+6mm?                                                                  |          |