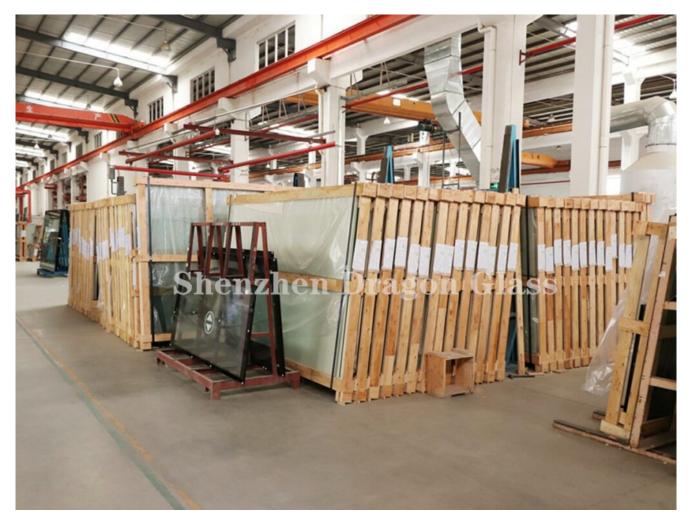

### **Crystal**

18 pieces of 2995mm x1995mm of 12mm thick tempered glass.

padel court glass

padel court glass

#### Standard:

- Meet the UNE standard;
- Meet the CE-EN 12150
- Meets the specifications of the International Padel Federation;
- Meets the specifications of the WPT.

Sturdy plywood crates to ensure safety during long-distance transportation