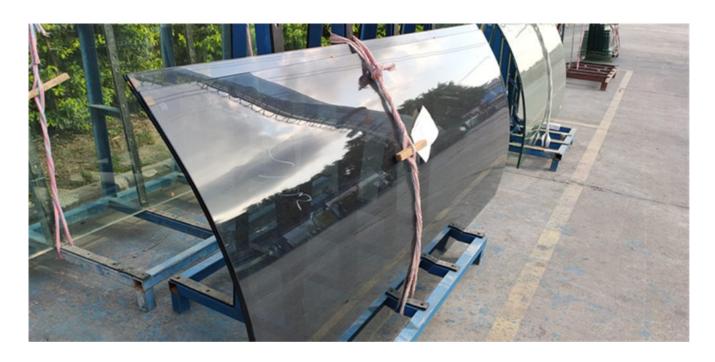

# **Production details:**

8mm curved tempered euro grey glass:

Packing and delivery:

Strong plywood crates packing

So, would you like to use euro grey tempered glass for your next project? Welcome to  $\underline{\text{contact us}}\ \text{now}{\sim}$