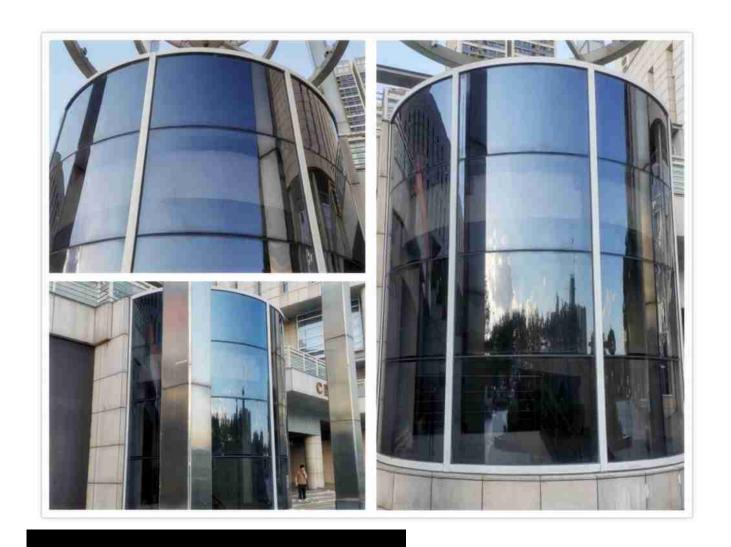

# **Applications:**

12mm euro grey tempered glass for railings:

Euro grey glass for railing
10mm euro grey curved tempered glass for elevator glass wall:

6mm euro grey insulated tempered glass used as glass windows & facade: