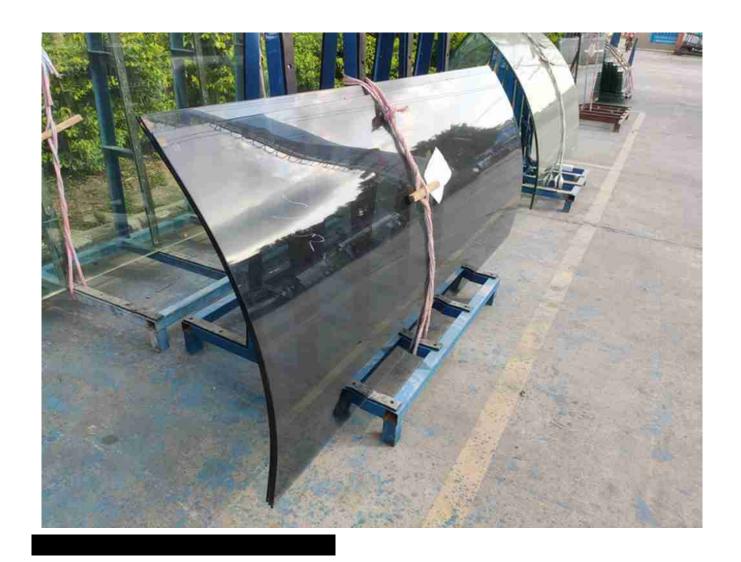

# **Production details:**

8mm curved tempered euro grey glass:

Packing and delivery:

Strong plywood crates packing

So, would you like to use euro grey tempered glass for your next project? Welcome to  $\underline{\text{contact us}}\ \text{now}{\sim}$