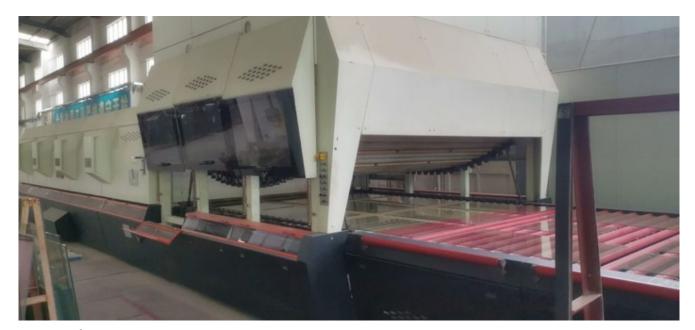

# Magnificent 5~12mm flat curved euro grey tempered glass for windows & facade projects with good price



# What is euro grey tempered glass?

Euro grey tempered glass is also called light grey tempered glass. It has a darker grey color compared to crystal grey whereas lighter grey is compared to the dark grey tempered glass. Euro grey tempered glass also will go through a tempering process and has 5 times higher strength compared to normal grey tinted float glass. Euro grey tempered glass has a very good decoration function and a good thermal&optical performance can be used as monolithic or as insulated glass or laminated glass for applications such as railing, windows, facade, etc.





Tempering process

### Features:

- Beautiful grey color to decorate the buildings;
- Good thermal & optical performance;
- Safe glass;
- Can be adopted as color matching pieces to form laminated glass, insulated glass, etc;

# Performance data for typical euro grey glass:

# 以龙玻璃 Shenzhen Dragon Glass Co., Ltd

|                              | Ciaco i Vii Vii i i i i i i i i i i i i i i |                           |                          |                       |                          |      |      |                          |                          |
|------------------------------|---------------------------------------------|---------------------------|--------------------------|-----------------------|--------------------------|------|------|--------------------------|------