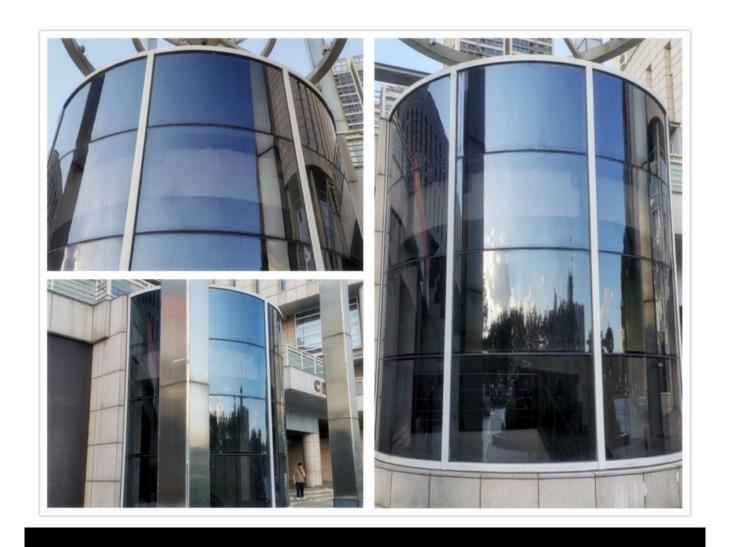

# **Applications:**

12mm euro grey tempered glass for railings:

Euro grey glass for railing
10mm euro grey curved tempered glass for elevator glass wall:

6mm euro grey insulated tempered glass used as glass windows & facade: