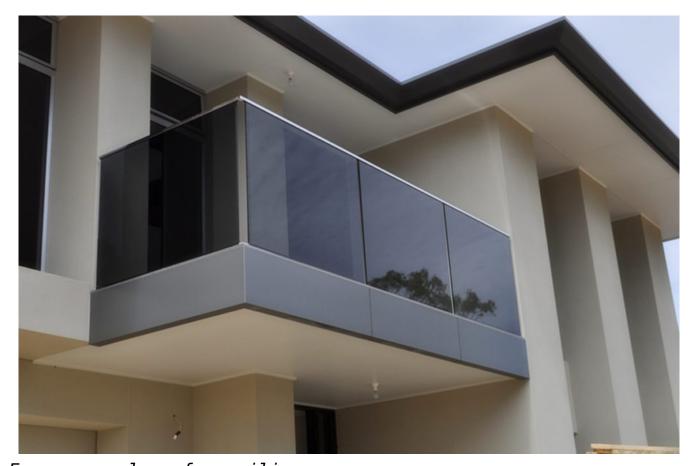

# **Applications:**

12mm euro grey tempered glass for railings:

Euro grey glass for railing
10mm euro grey curved tempered glass for elevator glass wall:

6mm euro grey insulated tempered glass used as glass windows & facade: