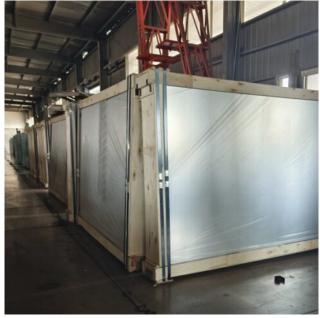

### SDG brand silver mirror properties:

| Production name: | silver mirror glass                                                                                                                      |
|------------------|------------------------------------------------------------------------------------------------------------------------------------------|
| Thickness:       | 3mm, 4mm, 5mm, 6mm, etc;                                                                                                                 |
| Sizes:           | large sheets for size 2140×3300, 2140×3660, 2440×3300, 2440×3660, 2140×1650, 2140×1830, 2440×1650, 2440×1830, 1220×1650, 1220×1830, etc; |
| Production time: | within 7 days after the order is confirmed;                                                                                              |
| Mirror colors:   | clear, ultra clear, grey silver mirrors,<br>bronze silver mirrors, etc.                                                                  |
| Samples:         | free samples are available;                                                                                                              |
| Package:         | Plywood crates packed with paper separate, water clean                                                                                   |

#### **Production details:**

Packing details:

Welcome to <u>Shenzhen Dragon Glass</u>, a leading mirror glass supplier in China. We are proud to offer superlative quality mirrors with the fastest production time and the best price. If you are interested in knowing the latest mirror price, please feel free to contact us for a complimentary quotation. We look forward to hearing from you soon!