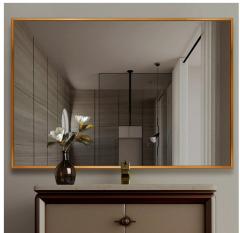

#### **Applications**

The 5mm large silver mirror could be processed and applied in multiple places like shower rooms, gym wallings, decoration partitions, vanity mirrors, etc