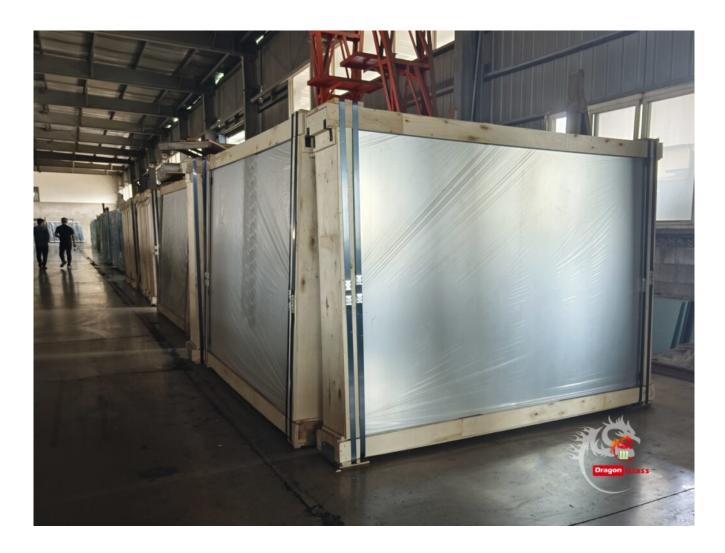

### SDG brand silver mirror properties:

| Production name: | silver mirror glass                                                                                                                      |
|------------------|------------------------------------------------------------------------------------------------------------------------------------------|
| Thickness:       | 3mm, 4mm, 5mm, 6mm, etc;                                                                                                                 |
| Sizes:           | large sheets for size 2140×3300, 2140×3660, 2440×3300, 2440×3660, 2140×1650, 2140×1830, 2440×1650, 2440×1830, 1220×1650, 1220×1830, etc; |
| Production time: | within 7 days after the order is confirmed;                                                                                              |
| Mirror colors:   | clear, ultra clear, grey silver mirrors,<br>bronze silver mirrors, etc.                                                                  |
| Samples:         | free samples are available;                                                                                                              |
| Package:         | Plywood crates packed with paper separate, water clean                                                                                   |

#### **Production details:**

Packing details:

Welcome to <u>Shenzhen Dragon Glass</u>, a leading mirror glass supplier in China. We are proud to offer superlative quality mirrors with the fastest production time and the best price. If you are interested in knowing the latest mirror price, please feel free to contact us for a complimentary quotation. We look forward to hearing from you soon!