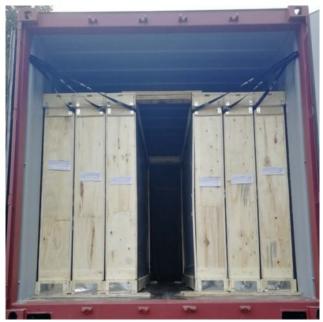

### SDG brand silver mirror properties:

| Production name: | silver mirror glass                                                                                                                      |
|------------------|------------------------------------------------------------------------------------------------------------------------------------------|
| Thickness:       | 3mm, 4mm, 5mm, 6mm, etc;                                                                                                                 |
| Sizes:           | large sheets for size 2140×3300, 2140×3660, 2440×3300, 2440×3660, 2140×1650, 2140×1830, 2440×1650, 2440×1830, 1220×1650, 1220×1830, etc; |
| Production time: | within 7 days after the order is confirmed;                                                                                              |
| Mirror colors:   | clear, ultra clear, grey silver mirrors,<br>bronze silver mirrors, etc.                                                                  |
| Samples:         | free samples are available;                                                                                                              |
| Package:         | Plywood crates packed with paper separate, water clean                                                                                   |

#### **Production details:**

Packing details:

Welcome to <u>Shenzhen Dragon Glass</u>, a leading mirror glass supplier in China. We are proud to offer superlative quality mirrors with the fastest production time and the best price. If you are interested in knowing the latest mirror price, please feel free to contact us for a complimentary quotation. We look forward to hearing from you soon!