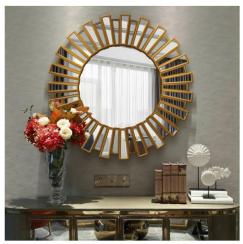

#### **Applications**

The 5mm large silver mirror could be processed and applied in multiple places like shower rooms, gym wallings, decoration partitions, vanity mirrors, etc