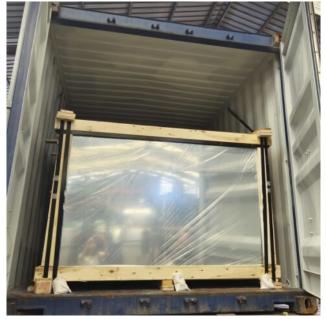

### SDG brand silver mirror properties:

| Production name: | silver mirror glass                                                                                                                      |
|------------------|------------------------------------------------------------------------------------------------------------------------------------------|
| Thickness:       | 3mm, 4mm, 5mm, 6mm, etc;                                                                                                                 |
| Sizes:           | large sheets for size 2140×3300, 2140×3660, 2440×3300, 2440×3660, 2140×1650, 2140×1830, 2440×1650, 2440×1830, 1220×1650, 1220×1830, etc; |
| Production time: | within 7 days after the order is confirmed;                                                                                              |
| Mirror colors:   | clear, ultra clear, grey silver mirrors,<br>bronze silver mirrors, etc.                                                                  |
| Samples:         | free samples are available;                                                                                                              |
| Package:         | Plywood crates packed with paper separate, water clean                                                                                   |

#### **Production details:**

Packing details:

Welcome to <u>Shenzhen Dragon Glass</u>, a leading mirror glass supplier in China. We are proud to offer superlative quality mirrors with the fastest production time and the best price. If you are interested in knowing the latest mirror price, please feel free to contact us for a complimentary quotation. We look forward to hearing from you soon!