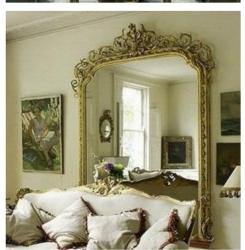

#### **Applications**

The 5mm large silver mirror could be processed and applied in multiple places like shower rooms, gym wallings, decoration partitions, vanity mirrors, etc