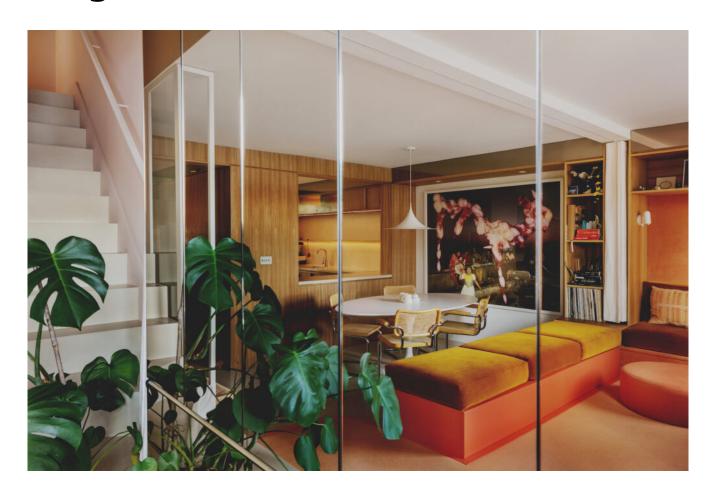

#### **Applications**

The 5mm large silver mirror could be processed and applied in multiple places like shower rooms, gym wallings, decoration partitions, vanity mirrors, etc

#### **Features**

Our 5mm clear large silver mirror has features:

- Super high reflection rate, R>90%. With lighter surfaces and reflection, people can see more clearly and truly through the mirror;
- Super flat surface with no deformation: unlike other mirrors with shape distortion, our silver mirror has a super flat surface and can reflect the true shape of human figures.
- Super good anti-corrosion ability: 3 times higher than an aluminum mirror.
- Longer lifespan;
- With further processes such as acid etching or sandblasting, you can also achieve antique silver mirrors or decoration mirrors, etc;
- With multiple tinted glass options, we can also provide you with grey silver mirrors, bronze silver mirrors, etc.