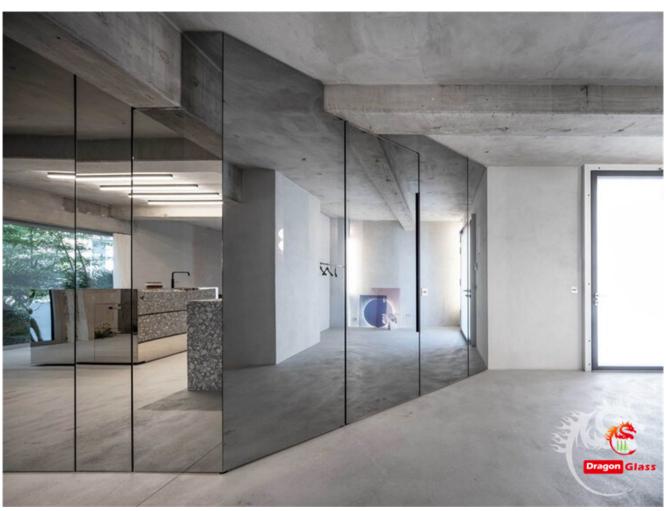

#### **Applications**

The 5mm large silver mirror could be processed and applied in multiple places like shower rooms, gym wallings, decoration partitions, vanity mirrors, etc

#### **Features**

Our 5mm clear large silver mirror has features:

- Super high reflection rate, R>90%. With lighter surfaces and reflection, people can see more clearly and truly through the mirror;
- Super flat surface with no deformation: unlike other mirrors with shape distortion, our silver mirror has a super flat surface and can reflect the true shape of human figures.
- Super good anti-corrosion ability: 3 times higher than an aluminum mirror.
- Longer lifespan;
- With further processes such as acid etching or sandblasting, you can also achieve antique silver mirrors or decoration mirrors, etc;
- With multiple tinted glass options, we can also provide you with grey silver mirrors, bronze silver mirrors, etc.