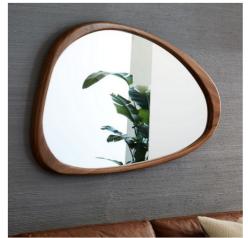

#### **Applications**

The 5mm large silver mirror could be processed and applied in multiple places like shower rooms, gym wallings, decoration partitions, vanity mirrors, etc