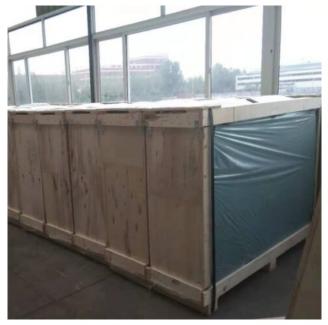

### SDG brand silver mirror properties:

| Production name: | silver mirror glass                                                                                                                      |
|------------------|------------------------------------------------------------------------------------------------------------------------------------------|
| Thickness:       | 3mm, 4mm, 5mm, 6mm, etc;                                                                                                                 |
| Sizes:           | large sheets for size 2140×3300, 2140×3660, 2440×3300, 2440×3660, 2140×1650, 2140×1830, 2440×1650, 2440×1830, 1220×1650, 1220×1830, etc; |
| Production time: | within 7 days after the order is confirmed;                                                                                              |
| Mirror colors:   | clear, ultra clear, grey silver mirrors,<br>bronze silver mirrors, etc.                                                                  |
| Samples:         | free samples are available;                                                                                                              |
| Package:         | Plywood crates packed with paper separate, water clean                                                                                   |

#### **Production details:**

Packing details:

Welcome to <u>Shenzhen Dragon Glass</u>, a leading mirror glass supplier in China. We are proud to offer superlative quality mirrors with the fastest production time and the best price. If you are interested in knowing the latest mirror price, please feel free to contact us for a complimentary quotation. We look forward to hearing from you soon!