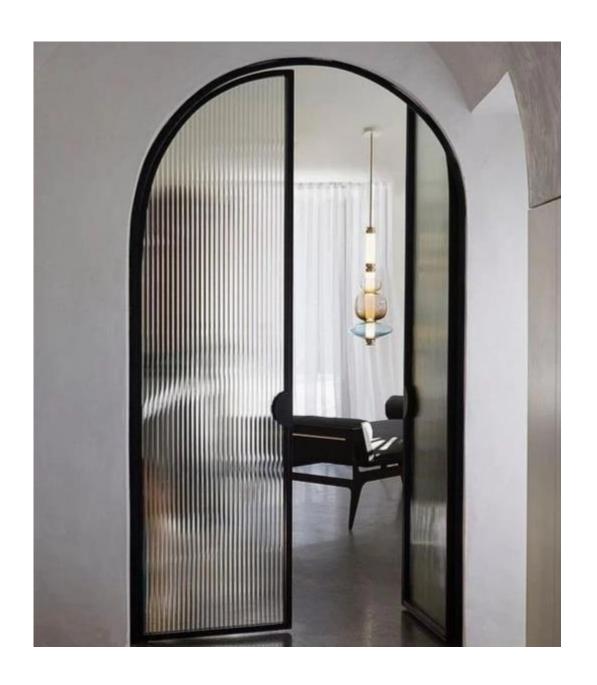

# super popular Simple fashion 8mm+8mm frosted laminated glass door

Frosted laminated glass door is becoming a popular choice for many homeowners and businesses due to its sleek and stylish appearance. Not only does it look great, but it also provides some privacy while still allowing natural light to enter the space. If you're thinking about installing a frosted laminated glass door, here are a few things to keep in mind.

### How to make a 8mm+8mm frosted laminated glass door?

Making a simple laminated glass door is quick and easy with the help of laminated glass manufacturers. A laminated glass door consists of two layers of 8mm thick glass that have been laminated together with an interlayer, in between them. This interlayer holds the laminated glass sheets together, creating a strong yet stylish entryway for any space. Laminated glass manufacturers can create frosted laminated glass doors that are a great option if privacy is desired, while still letting light into a room.

# What are the benefits of using a frosted laminated glass door?

Installing a frosted laminated glass door can add an element of privacy and safety to any home. The door also blocks out UV rays, which can help protect your furniture and flooring from sun damage over time. On top of that, the functional beauty of frosted glass makes it ideal for adding a modern design statement to any entryway or room. With plenty of advantages including durability, privacy and aesthetic appeal, it's easy to see why frosted laminated doors are the perfect security measure for homeowners looking for a unique way to enhance their property both now and in the future.