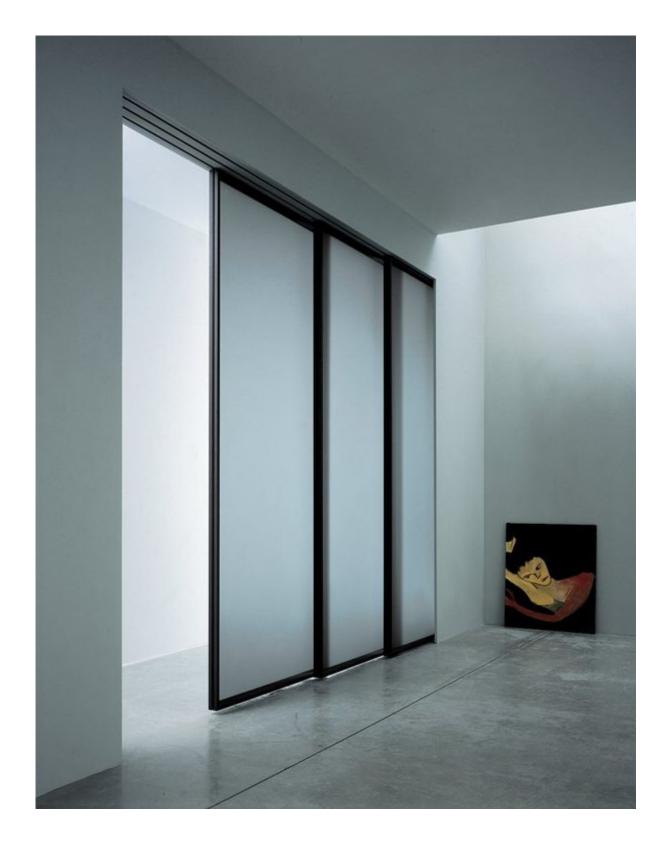

### How to make a 8mm+8mm frosted laminated glass door?

Making a simple laminated glass door is quick and easy with the help of laminated glass manufacturers. A laminated glass door consists of two layers of 8mm thick glass that have been laminated together with an interlayer, in between them. This interlayer holds the laminated glass sheets together, creating a strong yet stylish entryway for any space. Laminated glass manufacturers can create frosted laminated glass doors that are a great option if privacy is desired, while still letting light into a room.

# What are the benefits of using a frosted laminated glass door?

Installing a frosted laminated glass door can add an element of privacy and safety to any home. The door also blocks out UV rays, which can help protect your furniture and flooring from sun damage over time. On top of that, the functional beauty of frosted glass makes it ideal for adding a modern design statement to any entryway or room. With plenty of advantages including durability, privacy and aesthetic appeal, it's easy to see why frosted laminated doors are the perfect security measure for homeowners looking for a unique way to enhance their property both now and in the future.