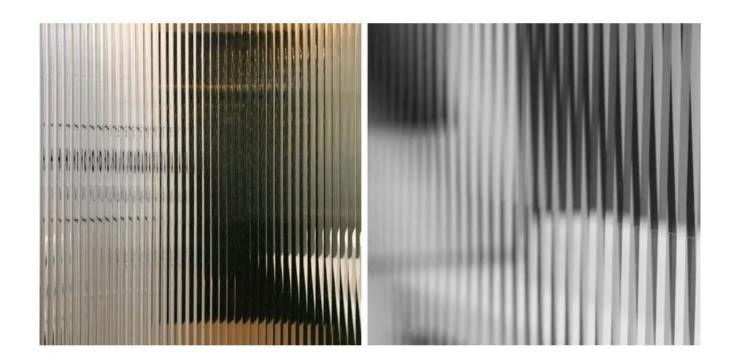

### How to make a 8mm+8mm frosted laminated glass door?

Making a simple laminated glass door is quick and easy with the help of laminated glass manufacturers. A laminated glass door consists of two layers of 8mm thick glass that have been laminated together with an interlayer, in between them. This interlayer holds the laminated glass sheets together, creating a strong yet stylish entryway for any space. Laminated glass manufacturers can create frosted laminated glass doors that are a great option if privacy is desired, while still letting light into a room.

# What are the benefits of using a frosted laminated glass door?

Installing a frosted laminated glass door can add an element of privacy and safety to any home. The door also blocks out UV rays, which can help protect your furniture and flooring from sun damage over time. On top of that, the functional beauty of frosted glass makes it ideal for adding a modern design statement to any entryway or room. With plenty of advantages including durability, privacy and aesthetic appeal, it's easy to see why frosted laminated doors are the perfect security measure for homeowners looking for a unique way to enhance their property both now and in the future.