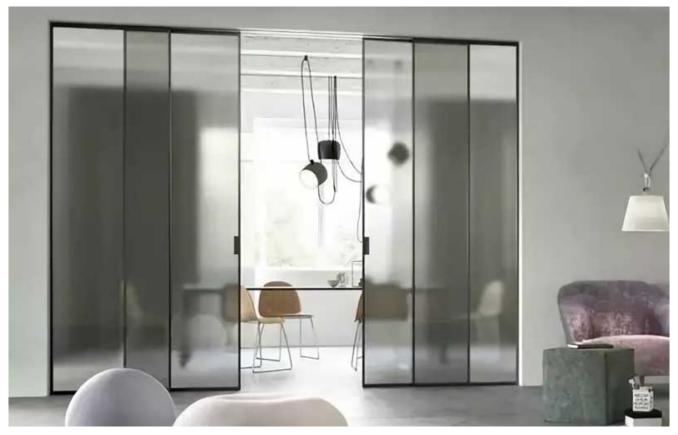

# super popular Simple fashion 8mm+8mm frosted laminated glass door

Frosted laminated glass door is becoming a popular choice for many homeowners and businesses due to its sleek and stylish appearance. Not only does it look great, but it also provides some privacy while still allowing natural light to enter the space. If you're thinking about installing a frosted laminated glass door, here are a few things to keep in mind.

# What are the benefits of using a frosted laminated glass door?

Installing a frosted laminated glass door can add an element of privacy and safety to any home. The door also blocks out UV rays, which can help protect your furniture and flooring from sun damage over time. On top of that, the functional beauty of frosted glass makes it ideal for adding a modern design statement to any entryway or room. With plenty of advantages including durability, privacy and aesthetic appeal, it's easy to see why frosted laminated doors are the perfect security measure for homeowners looking for a unique way to enhance their property both now and in the future.