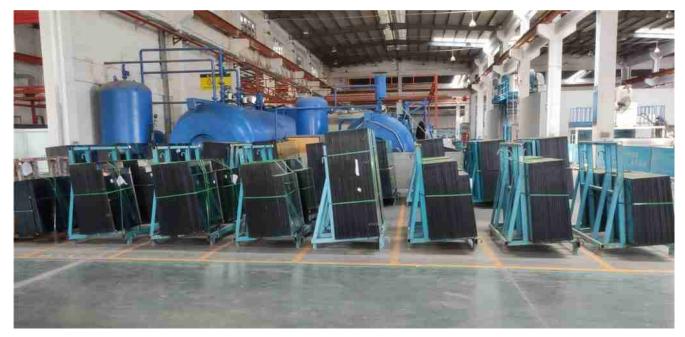

## Producing excellent double insulated glass in 1 day?!

<u>Shenzhen Dragon Glass Company</u> brought in the lisec fully automatic intelligent plant since 2017, It can manufacture great capacity of double insulated glass—2000sqm/day. 60000sqm/month.

Here I am going to show you how is the quality difference between products by lisec intelligent plant and traditional glass plant.

The image above is the brief view of our intelligent plant. It is built by the Lisec company from Austria. Total line needs about 10~15 human labours whereas the double insulating glass production(DGU) capacity reaches up to 60000SQM/month, this is 3~4 times comparing to the traditional plant.