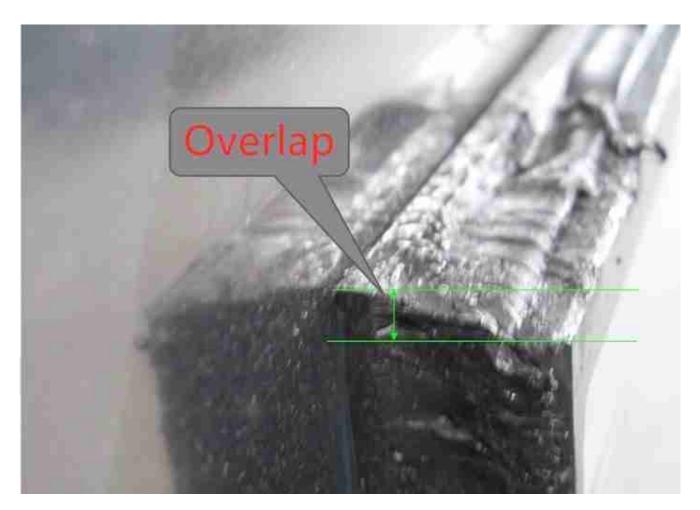

You may wonder, how is the production quality? If the production speed is so fast, would it affect the quality?

Well, here I present one flaw as an example:

This looks familiar, right? Overlap is one of the most common flaws in DGU glass production. Especially when the quality controlling system is not strict enough, clients may receive production with this kind. Well, check the production which is made by our intelligent processing plant here: