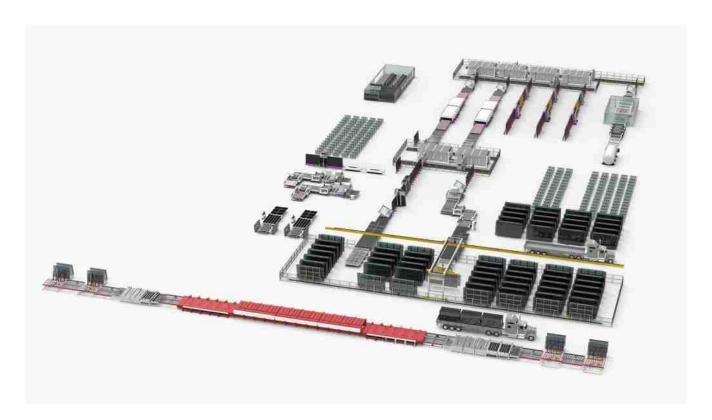

Here I am going to show you how is the quality difference between products by lisec intelligent plant and traditional glass plant.

The image above is the brief view of our intelligent plant. It is built by the Lisec company from Austria. Total line needs about 10~15 human labours whereas the double insulating glass production(DGU) capacity reaches up to 60000SQM/month, this is 3~4 times comparing to the traditional plant.