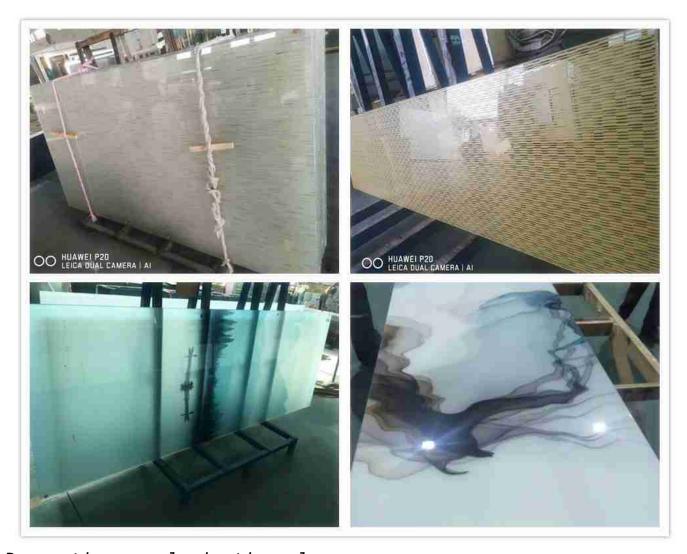

etc also available;
- \* Glass color: clear, ultra clear, blue, bronze, grey, green, etc;
- \* Glass Type: metal mesh eva laminated glass, wire mesh eva laminated glass, fabric mesh eva laminated glass, copper mesh eva laminated glass, sefar mesh eva laminated glass, etc
- \* Eva interlayer: 0.38, 0.76, 1.14, 1.52, etc;
- \* Glass shape: flat/curved;
- \* Packing: strong plywood crates;
- \* Capacity: 2000SQM/day;
- \* Production time: 10~15 days;
- \* Samples: available.

### Quality:

- Subject to ASTM;
- Subject to CE;
- Subject to AS;
- Subject to IS09001;

#### **Applications:**

5+5mm eva lamination mesh laminated glass can be used as hotel partition glass, shower partitions, showcase, etc.



Super fit for offic glass partitions, hotel rooms dividers,

#### **Production details:**



Decorative eva lamination glass

#### Machines overview:



Shenzhen Dragon Glass machines overview

### Quality control:



Quality control details.

### Packing and delivery



Strong plywood crates packing to ensure the safety.
Welcome to contact us if you have any inquiry of such kind of

eva laminated glass!