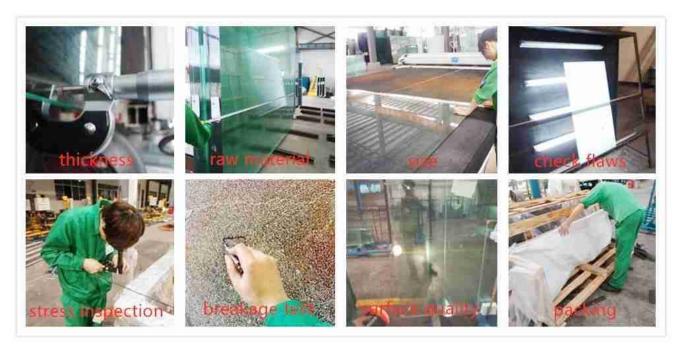

inated glass, wire mesh eva laminated glass, fabric mesh eva laminated glass, copper mesh eva laminated glass, sefar mesh eva laminated glass, etc
- \* Eva interlayer: 0.38, 0.76, 1.14, 1.52, etc;
- \* Glass shape: flat/curved;
- \* Packing: strong plywood crates;
- \* Capacity: 2000SQM/day;
- \* Production time: 10~15 days;
- \* Samples: available.

### Quality:

- Subject to ASTM;
- Subject to CE;
- Subject to AS;
- Subject to IS09001;

#### **Applications:**

5+5mm eva lamination mesh laminated glass can be used as hotel partition glass, shower partitions, showcase, etc.



Super fit for offic glass partitions, hotel rooms dividers,

#### **Production details:**



Decorative eva lamination glass

#### Machines overview:



Shenzhen Dragon Glass machines overview

### Quality control:



Quality control details.

### Packing and delivery



Strong plywood crates packing to ensure the safety.
Welcome to contact us if you have any inquiry of such kind of

eva laminated glass!