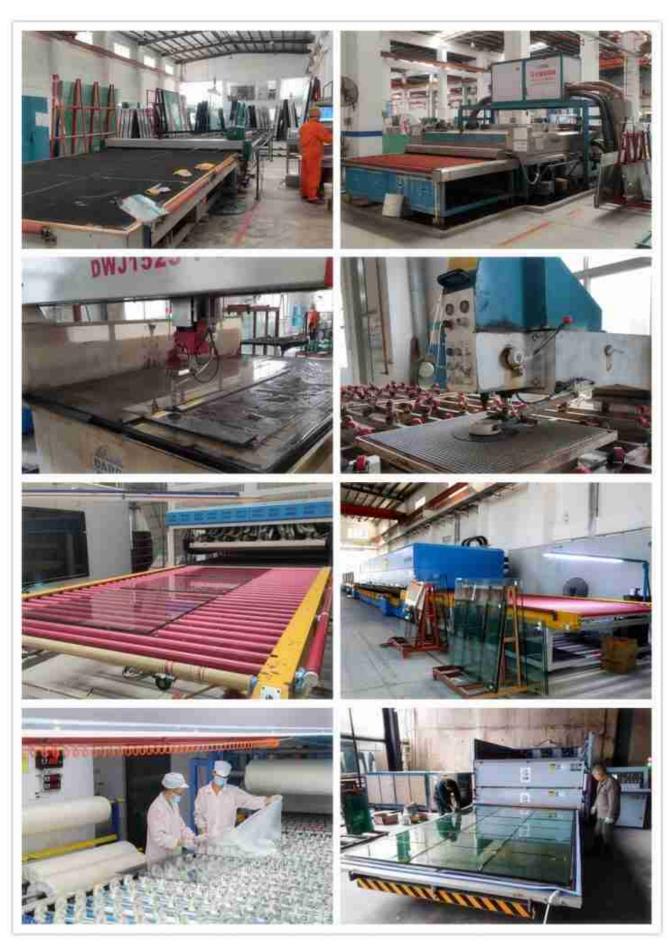

ue, bronze, grey, green, etc;
- \* Glass Type: metal mesh eva laminated glass, wire mesh eva laminated glass, fabric mesh eva laminated glass, copper mesh eva laminated glass, sefar mesh eva laminated glass, etc
- \* Eva interlayer: 0.38, 0.76, 1.14, 1.52, etc;
- \* Glass shape: flat/curved;
- \* Packing: strong plywood crates;
- \* Capacity: 2000SQM/day;
- \* Production time: 10~15 days;
- \* Samples: available.

### Quality:

- Subject to ASTM;
- Subject to CE;
- Subject to AS;
- Subject to IS09001;

#### **Applications:**

5+5mm eva lamination mesh laminated glass can be used as hotel partition glass, shower partitions, showcase, etc.



Super fit for offic glass partitions, hotel rooms dividers,

#### **Production details:**



Decorative eva lamination glass

#### Machines overview:



Shenzhen Dragon Glass machines overview

### Quality control:



Quality control details.

### Packing and delivery



Strong plywood crates packing to ensure the safety.
Welcome to contact us if you have any inquiry of such kind of

eva laminated glass!