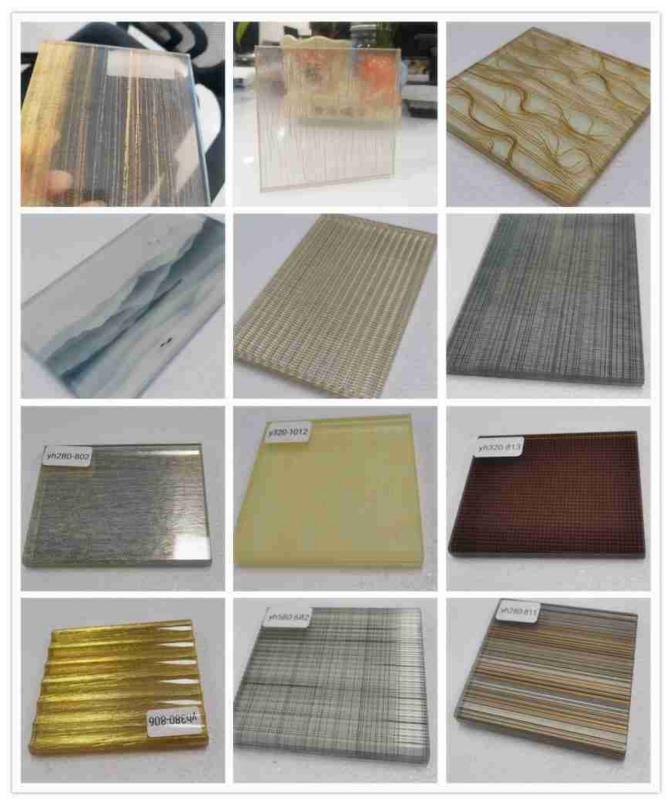

There are multiple colors or patterns of mesh laminated glass available.

<u>Shenzhen Dragon Glass</u> mesh laminated glass samples.

Silver reflection mesh laminated glass samples.

#### **Specifications:**

- \* Production name: 5+5mm eva lamination mesh laminated glass for hotel partition glass;
- \* Glass thickness: 5+5mm, other thickness such as 6+6mm 8+8mm 10+10mm, etc also available;
- \* Glass color: clear, ultra clear, blue, bronze, grey, green, etc;
- \* Glass Type: metal mesh eva laminated glass, wire mesh eva laminated glass, fabric mesh eva laminated glass, copper mesh eva laminated glass, sefar mesh eva laminated glass, etc
- \* Eva interlayer: 0.38, 0.76, 1.14, 1.52, etc;
- \* Glass shape: flat/curved;
- \* Packing: strong plywood crates;
- \* Capacity: 2000SQM/day;
- \* Production time: 10~15 days;
- \* Samples: available.