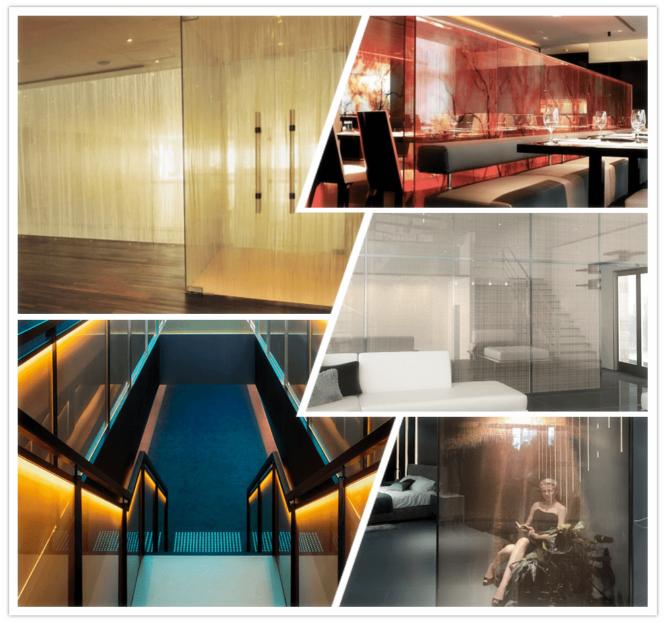

#### **Applications:**

5+5mm eva lamination mesh laminated glass can be used as hotel partition glass, shower partitions, showcase, etc.

Super fit for offic glass partitions, hotel rooms dividers,