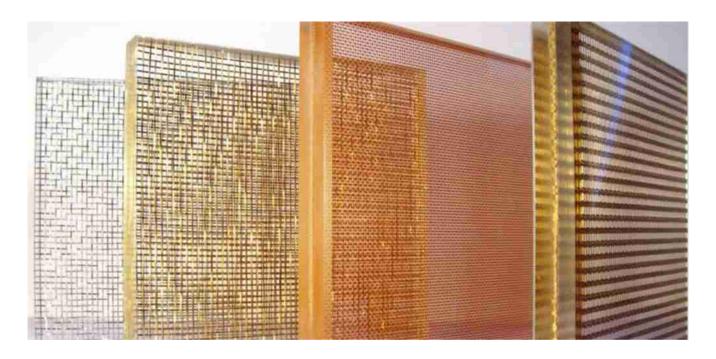

There are multiple colors or patterns of mesh laminated glass available.

<u>Shenzhen Dragon Glass</u> mesh laminated glass samples.

Silver reflection mesh laminated glass samples.