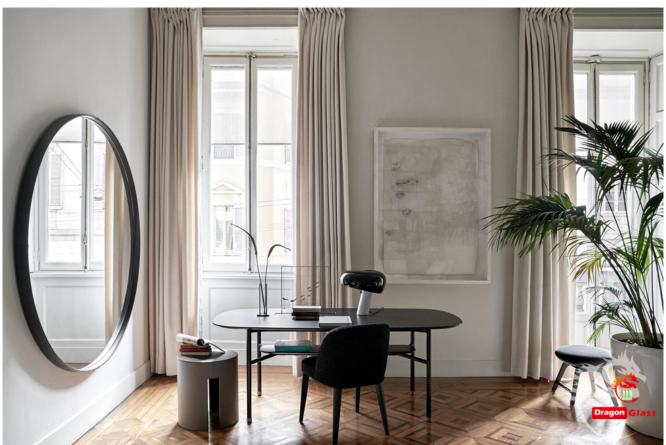

#### **Applications**

The 5mm large silver mirror could be processed and applied in multiple places like shower rooms, gym wallings, decoration partitions, vanity mirrors, etc