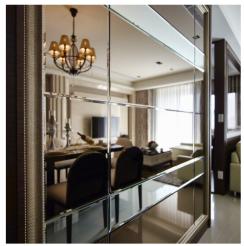

#### **Applications**

The 5mm large silver mirror could be processed and applied in multiple places like shower rooms, gym wallings, decoration partitions, vanity mirrors, etc