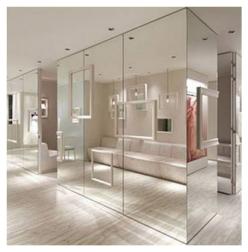

#### **Applications**

The 5mm large silver mirror could be processed and applied in multiple places like shower rooms, gym wallings, decoration partitions, vanity mirrors, etc