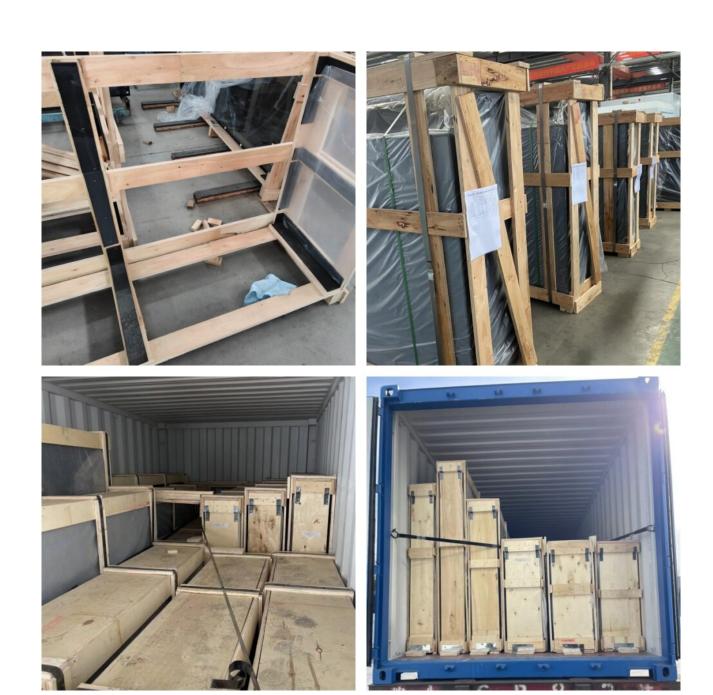

#### **Package Information**

- We use plywood crates only Because which made by compressing and bonding processed wood, and can be exported without any complex procedures, making it very convenient.
- The size of the tempered glass panel is often not uniform. For safety transportation, the interior

of the plywood box is filled with pads and blocks to provide corks between the insulated glass. Then, it is wrapped with plywood strips because the more exposed it is, the safer it is. Diagonal bracing of the plywood strips is essential to enhance the strength of the box.

• Many clients ask why we don't use fully sealed packaging. That's due to the more exposed it is, the safer it is. During transportation by forklift or crane, it is immediately clear that there are fragile products inside, prompting extra attention to safety.