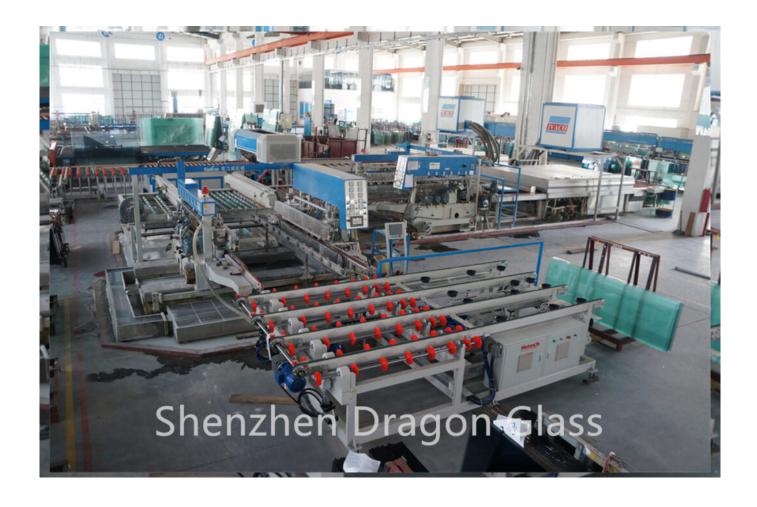

#### **Cutting line**

<u>Dragon Glass group</u> have several cutting line, including Bottero, Lisec auto cutting line, CNC cutting line, and so on, according to the client's drawing, our team will try our best to help you with your glass.

## **Edging line**

We support over 12 types of edge polishing, so if you have other glass requirements, kindly <u>contact our team.</u>