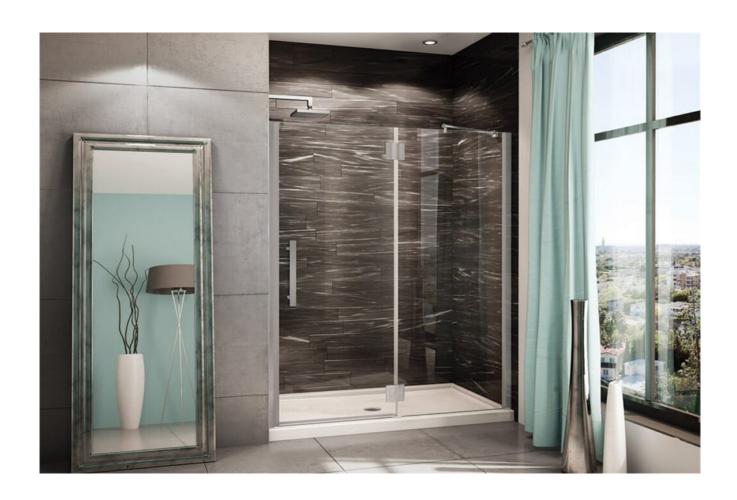

## 4. Applications

This is a kind of style we deliver to one of client in Middle America, they use for their car hotel for 18 rooms, they use 5mm clear tempered glass panel, and we also match the accessories for them.

This is for a client they use for their apartment project in Lebanon, all use 5mm clear tempered glass, and SUS 304 accessories of hinges and handle, which combine to a very good and beautiful shower cabin system.

It's a project use for pravite house, our client plan to build a house in Africa, his hometown, and all glass and glass

fittings supplied by <u>Dragon Glass</u>, including clear tempered glass shower cabin, <u>laminated glass for balustrade</u>, IGUs for roofs, 12mm tempered glass for fencing, <u>IGU glass for windows</u>.