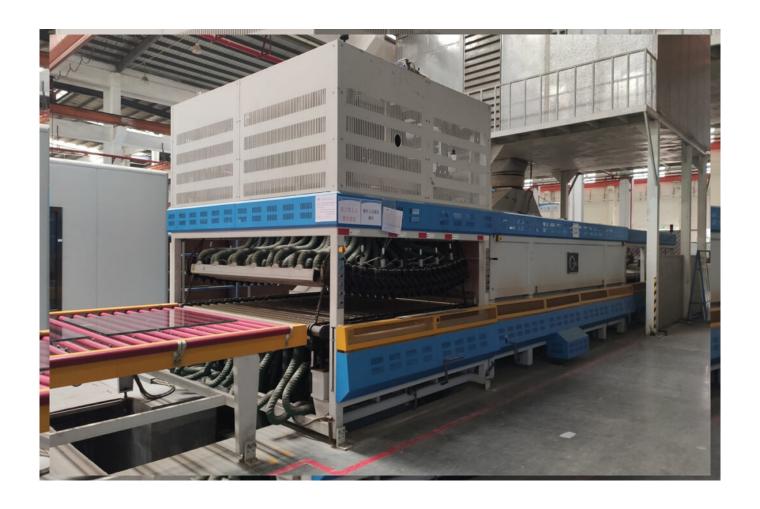

### Tempering line

Our facilities of tempered glass which come from Land Glass & North Glass or International brands will let all glass be tempered in very good condition, The standard for us is a self-explosion rate of less than 0.3%, super flatness, and no defects.