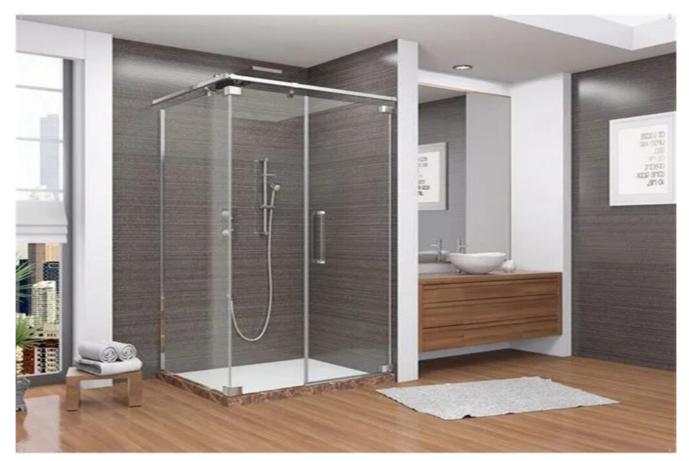

## 4. Applications

This is a kind of style we deliver to one of client in Middle America, they use for their car hotel for 18 rooms, they use 5mm clear tempered glass panel, and we also match the accessories for them.

This is for a client they use for their apartment project in Lebanon, all use 5mm clear tempered glass, and SUS 304 accessories of hinges and handle, which combine to a very good and beautiful shower cabin system.

It's a project use for pravite house, our client plan to build a house in Africa, his hometown, and all glass and glass

fittings supplied by <u>Dragon Glass</u>, including clear tempered glass shower cabin, <u>laminated glass for balustrade</u>, IGUs for roofs, 12mm tempered glass for fencing, <u>IGU glass for windows</u>.