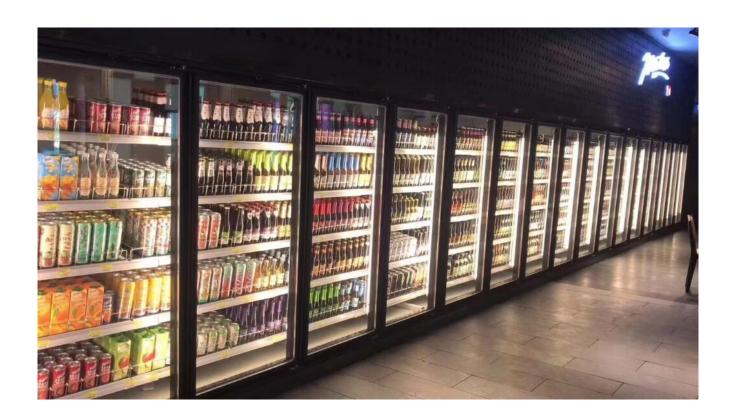

- 1. High transmittance: with high transmittance glass and low e coating, we can ensure the IGU glass with 70~80% visual light transmittance.
- 2. Super lightweight: The panel is only 22KG/SQM, making it super light for movement, you don't have to worry about opening and shutting doors.
- 3. Excellent power saving performance: With highperformance low e coating applied on the glass, you can have low U value and good isolation of the heat, in a result you have the electric power saved.
- 4. Multiple options for the glass panels: you can also choose 3mm glass, 3.2mm glass, 5mm glass, etc. Tinted

glass like grey color, bronze color, etc is according to your style.

#### Quality

- AS
- CE
- **IS09001**
- ASTM
- CCC

### **Applications**

You can use the IGU glass for refrigerator doors:









## Shenzhen Dragon Glass insulated glass for refrigerator performance

#### Packing details:



If you are interested in Insulated Glass for refrigerator doors, please <u>contact</u> the Dragon Glass team today, our team of experienced <u>glass experts</u> is ready to answer any questions you may have.