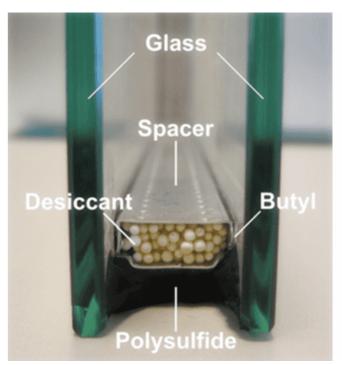

4+6A+4mm low e upright insulated glass consists of one panel of 4mm low e glass and one panel of 4mm clear glass, both are tempered and then isolated with a 6mm aluminum spacer. The

aluminum spacer is filled with moisture which could also keep the vapor and air coming through to the chamber. On the edge of the IGU panel, there are butyl sealants and structural sealants to enhance the isolation.