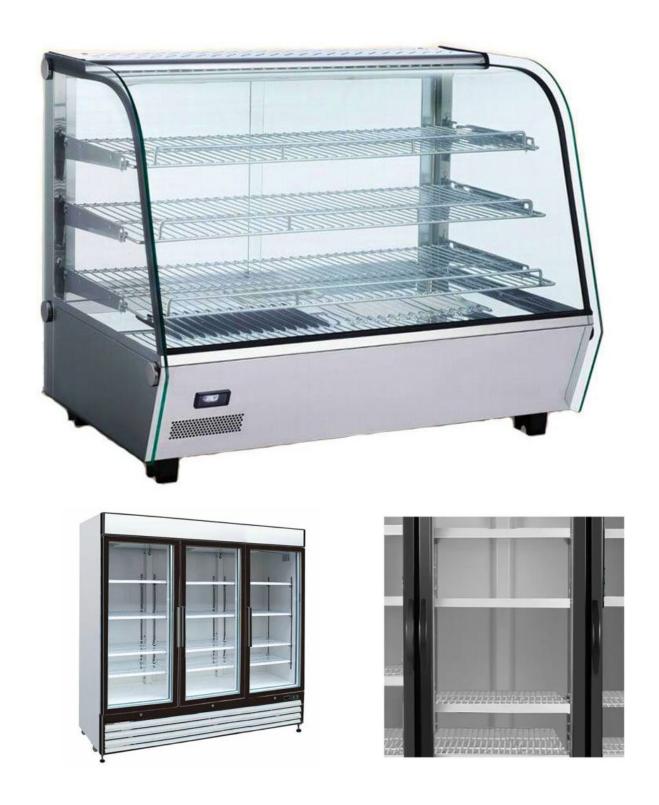

# Super energy-saving insulated glass for refrigerator doors 4+6A+4 with low e-coating prices



## What is 4+6A+4mm upright insulated glass for refrigerator doors?

Upright insulated glass for refrigerator doors means specially made <u>insulated glass</u>, especially with high performance of energy saving, which could help refrigerators to isolate the heat transfer. With low e coating applied on the glass surface, the IGU glass can achieve a U value lower than 1.8W/m2K, which means you could keep the cooling environment inside the refrigerator, therefore saving the electric power



4+6A+4mm low e upright insulated glass consists of one panel of 4mm low e glass and one panel of 4mm clear glass, both are tempered and then isolated with a 6mm aluminum spacer. The

aluminum spacer is filled with moisture which could also keep the vapor and air coming through to the chamber. On the edge of the IGU panel, there are butyl sealants and structural sealants to enhance the isolation.





#### Features:

- 1. High transmittance: with high transmittance glass and low e coating, we can ensure the IGU glass with 70~80% visual light transmittance.
- 2. Super lightweight: The panel is only 22KG/SQM, making it super light for movement, you don't have to worry about opening and shutting doors.
- 3. Excellent power saving performance: With highperformance low e coating applied on the