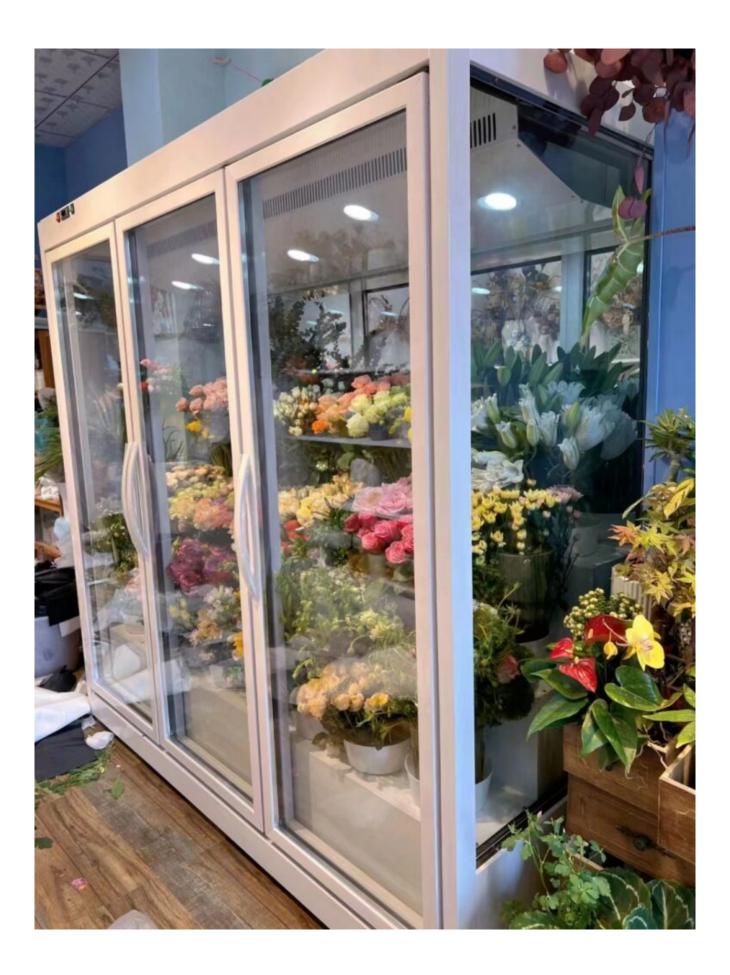

1. High transmittance: with high transmittance glass and low e coating, we can ensure the IGU glass with 70~80% visual light transmittance.
- 2. Super lightweight: The panel is only 22KG/SQM, making it super light for movement, you don't have to worry about opening and shutting doors.
- 3. Excellent power saving performance: With highperformance low e coating applied on the glass, you can have low U value and good isolation of the heat, in a result you have the electric power saved.
- 4. Multiple options for the glass panels: you can also choose 3mm glass, 3.2mm glass, 5mm glass, etc. Tinted

glass like grey color, bronze color, etc is according to your style.

#### Quality

- AS
- CE
- **IS09001**
- ASTM
- CCC

### **Applications**

You can use the IGU glass for refrigerator doors:









## Shenzhen Dragon Glass insulated glass for refrigerator performance

#### Packing details:



If you are interested in Insulated Glass for refrigerator doors, please <u>contact</u> the Dragon Glass team today, our team of experienced <u>glass experts</u> is ready to answer any questions you may have.