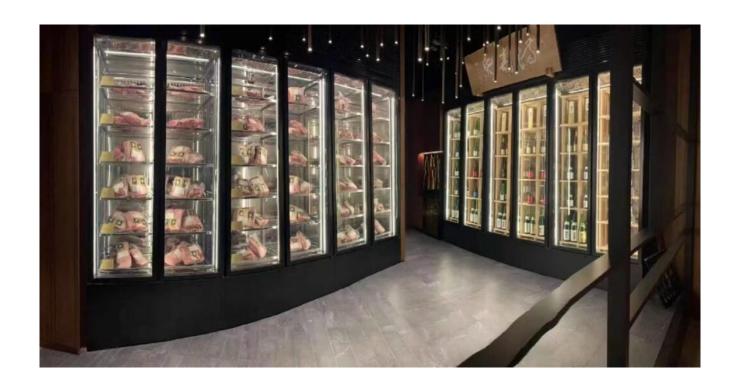

:

- 1. High transmittance: with high transmittance glass and low e coating, we can ensure the IGU glass with 70~80% visual light transmittance.
- 2. Super lightweight: The panel is only 22KG/SQM, making it super light for movement, you don't have to worry about opening and shutting doors.
- 3. Excellent power saving performance: With highperformance low e coating applied on the glass, you can have low U value and good isolation of the heat, in a result you have the electric power saved.
- 4. Multiple options for the glass panels: you can also choose 3mm glass, 3.2mm glass, 5mm glass, etc. Tinted

glass like grey color, bronze color, etc is according to your style.

#### Quality

- AS
- CE
- **IS09001**
- ASTM
- CCC

### **Applications**

You can use the IGU glass for refrigerator doors:









## Shenzhen Dragon Glass insulated glass for refrigerator performance

#### Packing details:



If you are interested in Insulated Glass for refrigerator doors, please <u>contact</u> the Dragon Glass team today, our team of experienced <u>glass experts</u> is ready to answer any questions you may have.