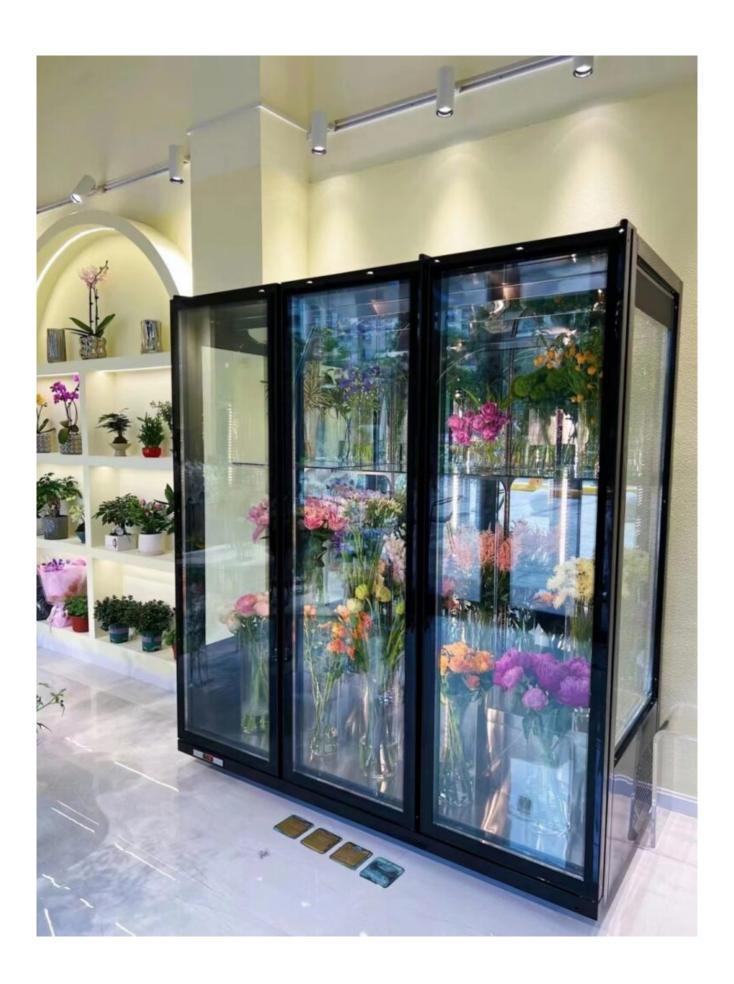

. High transmittance: with high transmittance glass and low e coating, we can ensure the IGU glass with 70~80% visual light transmittance.
- 2. Super lightweight: The panel is only 22KG/SQM, making it super light for movement, you don't have to worry about opening and shutting doors.
- 3. Excellent power saving performance: With highperformance low e coating applied on the glass, you can have low U value and good isolation of the heat, in a result you have the electric power saved.
- 4. Multiple options for the glass panels: you can also choose 3mm glass, 3.2mm glass, 5mm glass, etc. Tinted

glass like grey color, bronze color, etc is according to your style.

#### Quality

- AS
- CE
- **IS09001**
- ASTM
- CCC

### **Applications**

You can use the IGU glass for refrigerator doors:









## Shenzhen Dragon Glass insulated glass for refrigerator performance

#### Packing details:



If you are interested in Insulated Glass for refrigerator doors, please <u>contact</u> the Dragon Glass team today, our team of experienced <u>glass experts</u> is ready to answer any questions you may have.