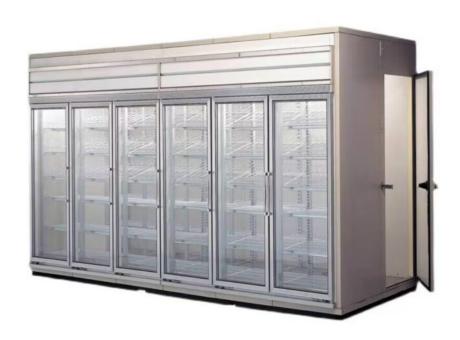

# Super energy-saving insulated glass for refrigerator doors 4+6A+4 with low e-coating prices



## What is 4+6A+4mm upright insulated glass for refrigerator doors?

Upright insulated glass for refrigerator doors means specially made <u>insulated glass</u>, especially with high performance of energy saving, which could help refrigerators to isolate the heat transfer. With low e coating applied on the glass surface, the IGU glass can achieve a U value lower than 1.8W/m2K, which means you could keep the cooling environment inside the refrigerator, therefore saving the electric power



4+6A+4mm low e upright insulated glass consists of one panel of 4mm low e glass and one panel of 4mm clear glass, both are tempered and then isolated with a 6mm aluminum spacer. The

aluminum spacer is filled with moisture which could also keep the vapor and air coming through to the chamber. On the edg