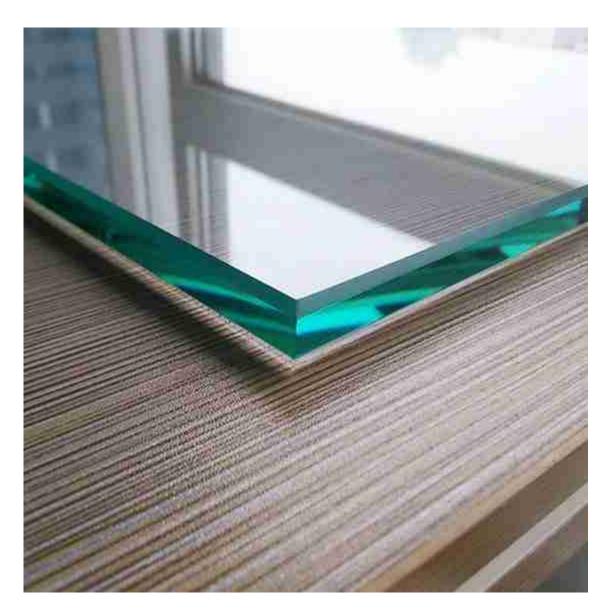

### Was ist gehärtetes Glas?

Ein guter Hersteller von gehärtetem Glas kann sicherstellen, dass Ihr Glas eine hohe Qualität mit langer Lebensdauer aufweist.

Gehärtetes Glas wird auch gehärtetes Glas genannt (in einigen Ländern auch manipuliertes Glas genannt). Im Vergleich zu normalem geglühtem oder Floatglas hat gehärtetes Glas eine mehr als 5-mal höhere Festigkeit. Gehärtetes Glas gilt als eine Spitze Ein sicheres Glas nicht nur, weil es eine höhere Festigkeit hat, sondern auch, wenn es zerbrochen ist, wird es in sehr kleine Stücke mit stumpfen Winkeln zerbrechen, die dem Menschen keinen Schaden zufügen.

If you need to enhance the safety of the tempered glass, you can further process it as <a href="laminated safety glass">laminated safety glass</a>.