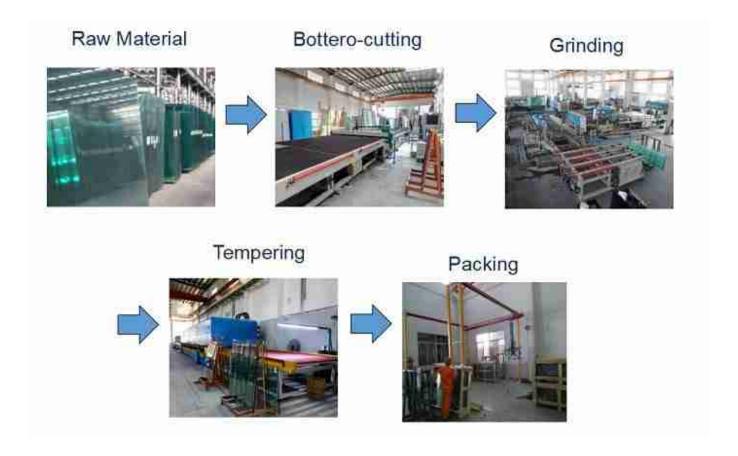

# How tempered glass manufacturers make tempered glass?

To produce tempered glass, first of all, you have to cut the glass to your final size, then polished the edges with grinding machines, clean the glass surfaces by washing machines and then transfer into tempering machines, with heat to around 700-degree temperature and keep for due time. Using the strong wind jet to cool the glass rapidly. Thus causing the glass surface into compression whereas the interior side is still in tension. This thermal treatment will

increase the glass strength to above 95 Mpa.

How to qualify a good tempered glass manufacturer?

To distinguish the quality of tempered glass is the most important part no matter your product is only tempered glass or tempered laminated glass or tempered insulated glass. This will influence your solution for windows & doors or railing or facade job.