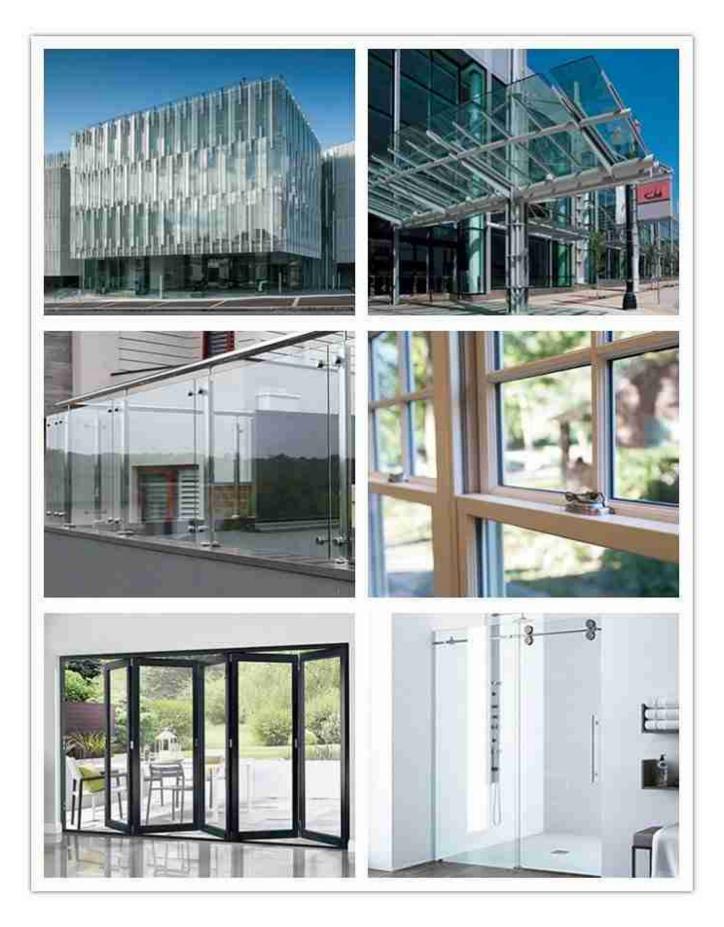

## What are the applications of tempered glass?

Tempered glass is widely used in the construction area due to its high strength and safety, most of all, it will cause a sense of space for human beings, tempered glass prices relatively low compared to composite products, thus making it the most favorable material designed by architect or designers.

Tempered glass can be used as windows & doors, railing, canopy, skylight, sunroom, facade, curtain wall, staircases, storefront, etc.

Contact us if you would like us to provide the best solution for you.