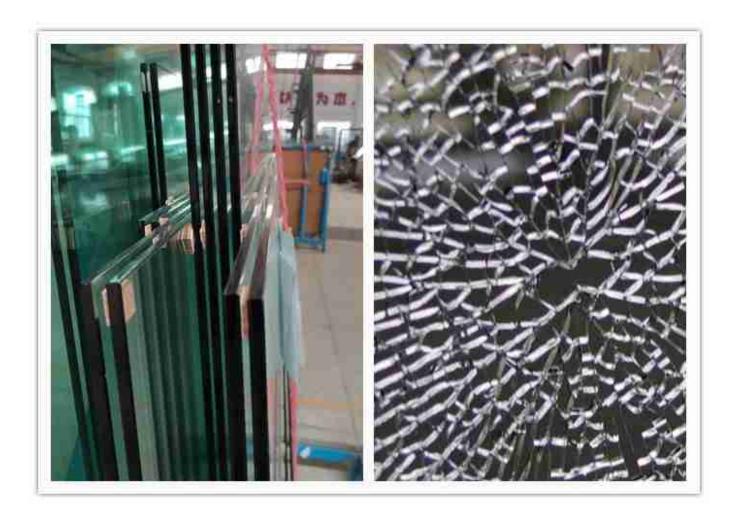

### Was ist gehärtetes Glas?

Ein guter Hersteller von gehärtetem Glas kann sicherstellen, dass Ihr Glas eine hohe Qualität mit langer Lebensdauer aufweist.

Gehärtetes Glas wird auch gehärtetes Glas genannt (in einigen Ländern auch manipuliertes Glas genannt). Im Vergleich zu normalem geglühtem oder Floatglas hat gehärtetes Glas eine mehr als 5-mal höhere Festigkeit. Gehärtetes Glas gilt als eine Spitze Ein sicheres Glas nicht nur, weil es eine höhere Festigkeit hat, sondern auch, wenn es zerbrochen ist, wird es in sehr kleine Stücke mit stumpfen Winkeln zerbrechen, die dem Menschen keinen Schaden zufügen.

# How tempered glass manufacturers make tempered glass?

To produce tempered glass, first of all, you have to cut the glass to your final size, then polished the edges with grinding machines, clean the glass surfaces by washing machines and then transfer into tempering machines, with heat to around 700-degree temperature and keep for due time. Using the strong wind jet to cool the glass rapidly. Thus causing the glass surface into compression whereas the interior side is still in tension. This thermal treatment will

increase the glass strength to above 95 Mpa.

How to qualify a good tempered glass manufacturer?

To distinguish the quality of tempered glass is the most important part no matter your product is only tempered glass or tempered laminated glass or tempered insulated glass. This will influence your solution for windows & doors or railing or facade job.