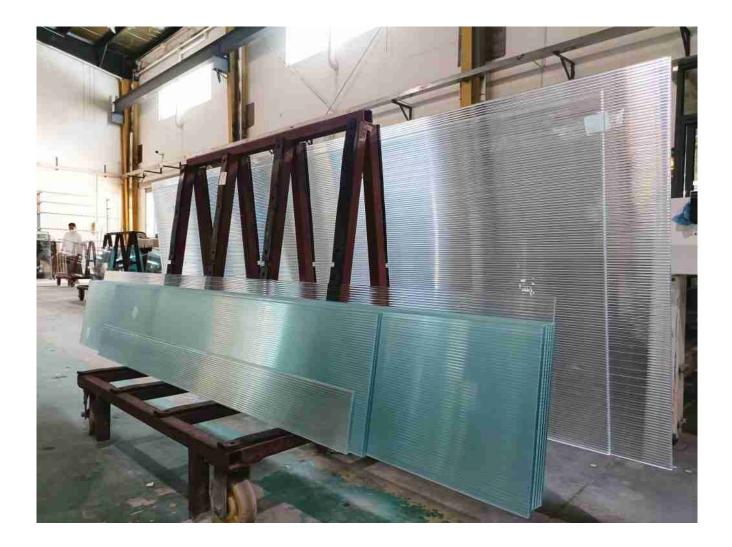

Our reeded glass panels can custom color, the depth, and width of the groove.

### Specifications:

- Custom size: < 2440×5000 mm
- Thickness: 5mm, 8mm, 10mm, 12mm, 15mm, 19mm, etc (or custom thickness).
- Color options: clear, ultra-clear, tinted, frosted,

colored, etc.