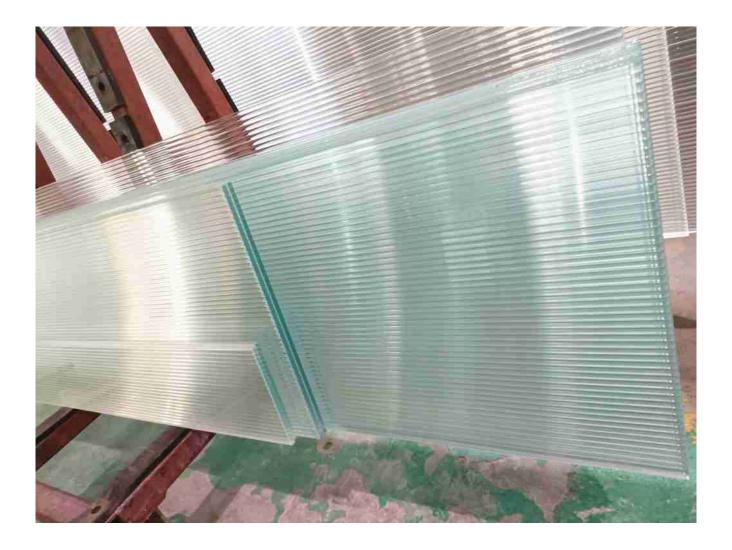

Our reeded glass panels can custom color, the depth, and width of the groove.

### Specifications:

- Custom size: < 2440×5000 mm
- Thickness: 5mm, 8mm, 10mm, 12mm, 15mm, 19mm, etc (or custom thickness).
- Color options: clear, ultra-clear, tinted, frosted,

colored, etc.