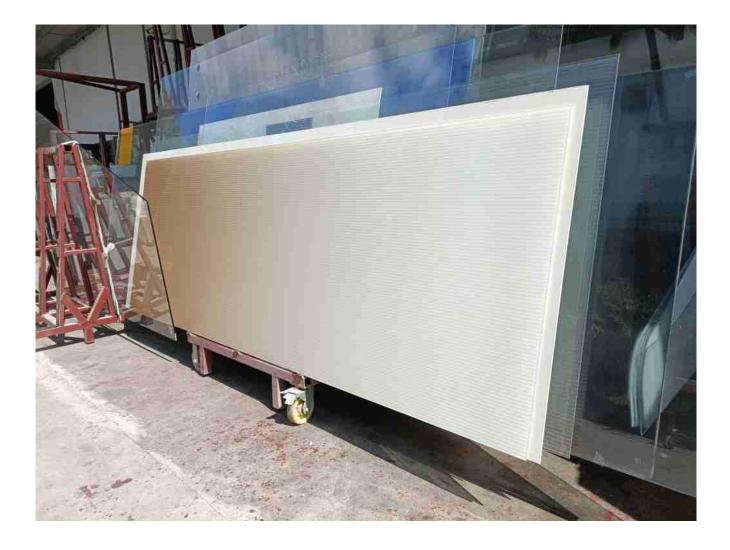

Our reeded glass panels can custom color, the depth, and width of the groove.

### Specifications:

- Custom size: < 2440×5000 mm
- Thickness: 5mm, 8mm, 10mm, 12mm, 15mm, 19mm, etc (or custom thickness).
- Color options: clear, ultra-clear, tinted, frosted,

colored, etc.