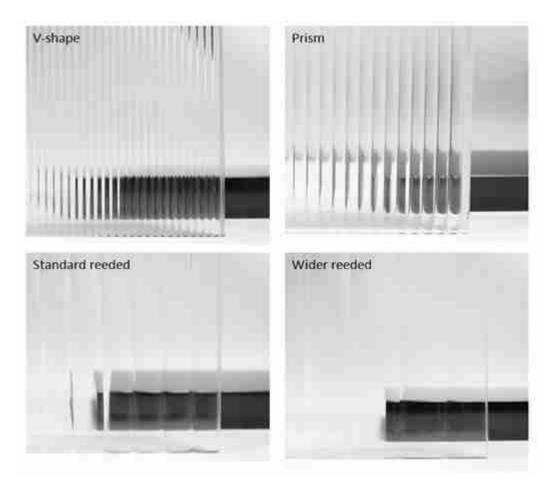

# Economical custom reeded glass panels production detail and its 6 applications

Reeded glass is also known as fluted glass, ribbed glass, as a type of decorated glass with a groove.

With different center gaps, reeded glass diffuses varying level of lights, create subtle distortion for limited obscurity, and yet gives an interesting look for every style from traditional to modern.

Our reeded glass panels can custom color, the depth, and width of the groove.