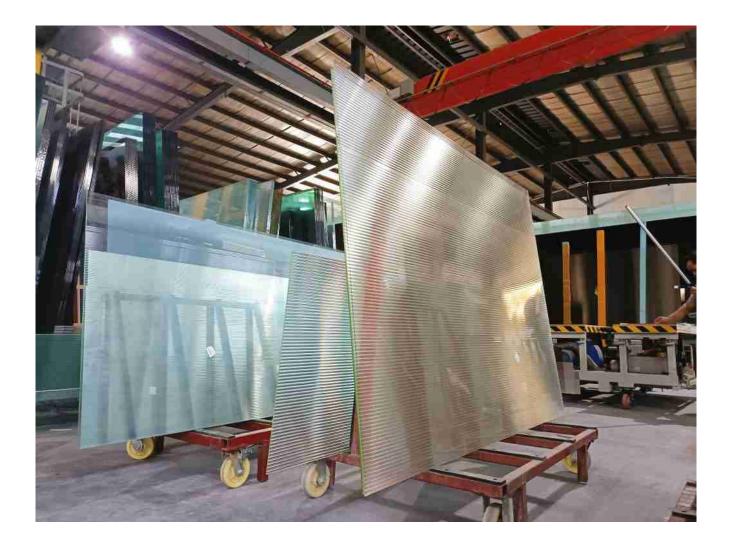

Our reeded glass panels can custom color, the depth, and width of the groove.

### Specifications:

- Custom size: < 2440×5000 mm
- Thickness: 5mm, 8mm, 10mm, 12mm, 15mm, 19mm, etc (or custom thickness).
- Color options: clear, ultra-clear, tinted, frosted,

colored, etc.