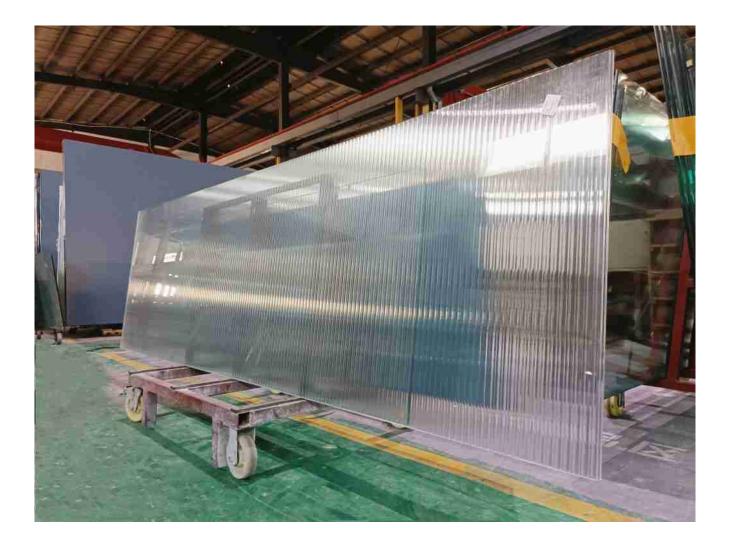

Our reeded glass panels can custom color, the depth, and width of the groove.

### Specifications:

- Custom size: < 2440×5000 mm
- Thickness: 5mm, 8mm, 10mm, 12mm, 15mm, 19mm, etc (or custom thickness).
- Color options: clear, ultra-clear, tinted, frosted,

colored, etc.