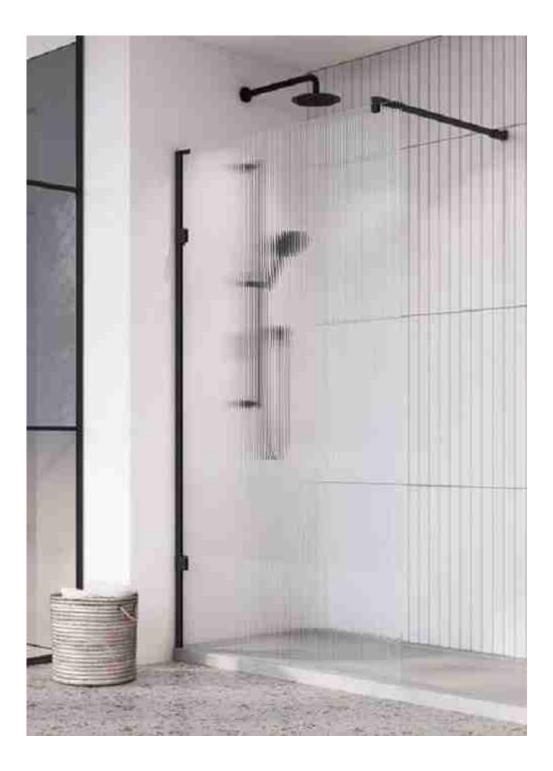

# Economical custom reeded glass panels production detail and its 6 applications

Reeded glass is also known as fluted glass, ribbed glass, as a type of decorated glass with a groove.

With different center gaps, reeded glass diffuses varying level of lights, create subtle distortion for limited obscurity, and yet gives an interesting look for every style from traditional to modern.

## **Applications:**

- Curtain wall, background wall
- Windows and doors
- Cabinets doors
- Interior and exterior panels
- Entrances and partitions
- Handrails and railings

Please visit our <u>Reeded Glass Product Page</u> for a complete list of glass products.