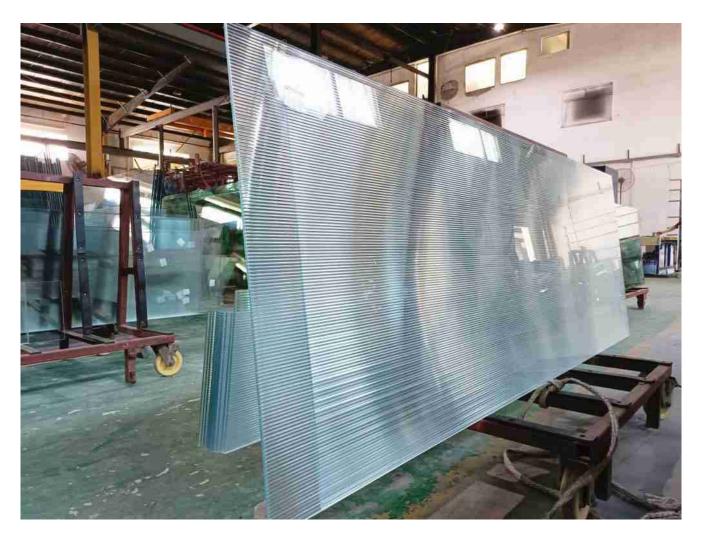

Our reeded glass panels can custom color, the depth, and width of the groove.

### Specifications:

- Custom size: < 2440×5000 mm
- Thickness: 5mm, 8mm, 10mm, 12mm, 15mm, 19mm, etc (or custom thickness).
- Color options: clear, ultra-clear, tinted, frosted,

colored, etc.