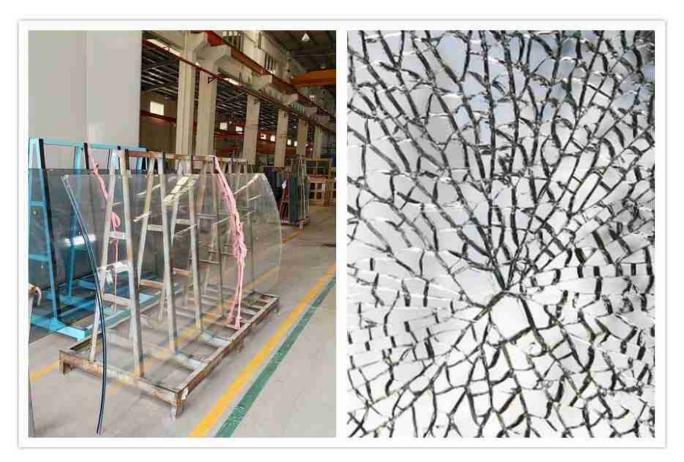

Curved toughened glass manufacturing machine

Toughened glass is now rated as **top A safety glass** in many international standards. Not only due to curved toughened glass high strength but also because when curved toughened glass even breaks, it will shatter into small, blunted-angles fragments, which will do no harm to human beings.

Toughened glass breakage patterns—completely no harm to human beings.