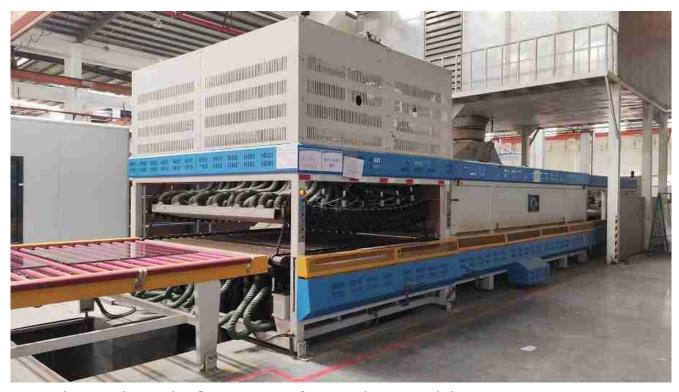

### 1, How is curved toughened glass produced?

The curved toughened glass manufactured by Shenzhen Dragon Glass has more than 5 times higher strength comparing to normal float glass. This is achieved by subjecting final size, edgeworked glass panels into a toughening machine which heats up to 700-degree temperature and bent to due radius and arch then cool down rapidly by strong wind jet to form a compression on the curved toughened glass surface whereas the interior is still in tension. This thermal treatment makes the curved toughened glass strength raise completely to 5 times more than normal glass.