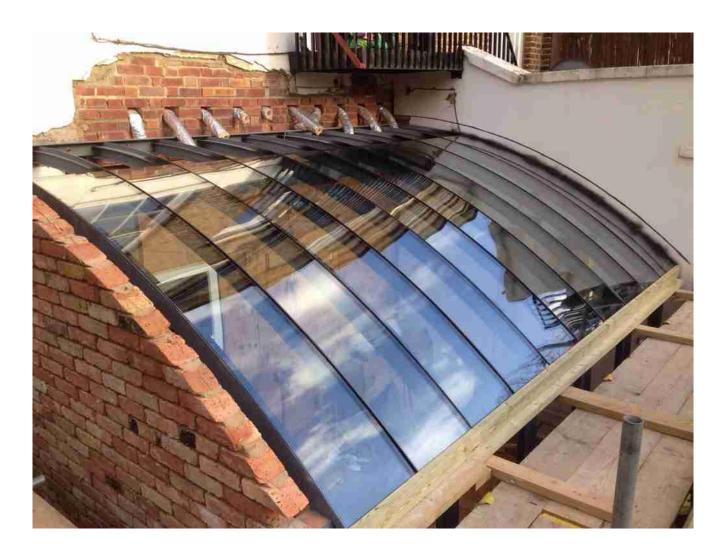

# Best soundproofing 6+6 double glazing curved glass windows manufacturers



Nowadays, designers & architects are struggling to make the building special. Curved glass windows are giving them inspiration for no matter residential or commercial applications. We **Shenzhen Dragon Glass** as one of the best curved glass windows manufacturers here can help perfectly realize the inspiration.



Curved glass windows designs

#### 1, Product description.

<u>Double glazing</u> curved glass window consists of two 6mm clear or tinted or coated Low-E curved toughened glass panels separated by an aluminum spacer, first sealed with butyl sealant and then sealed with a structural sealant, forming a hollow structure.

Double glazing curved glass has super good performance for soundproofing and heat isolation functions. It can reduce at least 30dB+ noise and keeping U value<2.8