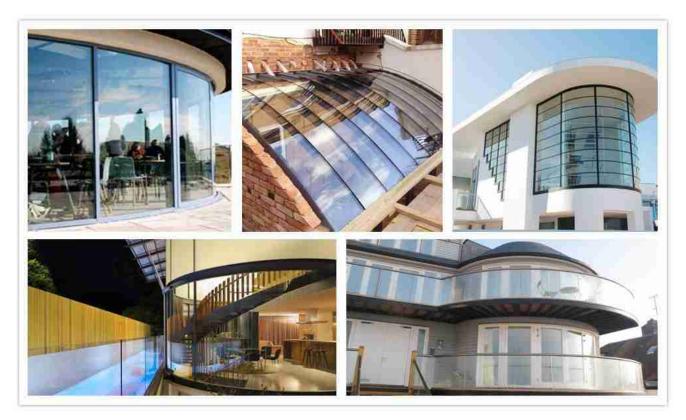

### 5, Curved glass windows for sale

Other different types of curved glass windows also are available in SDG. Such as single panels curved toughened glass, double laminated curved glass, etc.

Curved glass products for windows