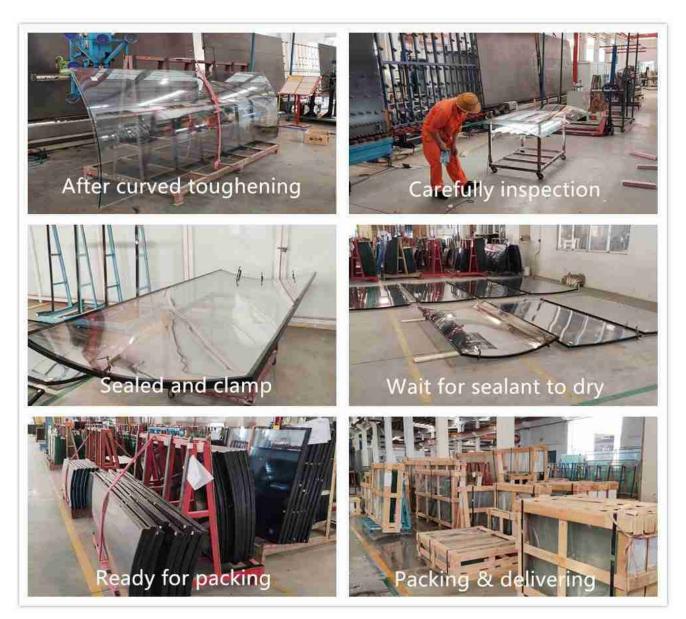

### 4, How to make curved glass window?

<u>Shenzhen Dragon Glass</u> as one of the best curved glass windows manufacturers produces curved glass windows within a strict quality control system.

- 1. Cut the glass raw material to the subjected sizes;
- 2. Grinding the edges of glass;
- Drill the holes if any;
- 4. Curved glass toughening;
- 5. Curved insulating by manual;
- Packing;

Below are some detailed pictures of the process.

Shenzhen Dragon Glass produce duble glazed curved glass window products according to strict QC system