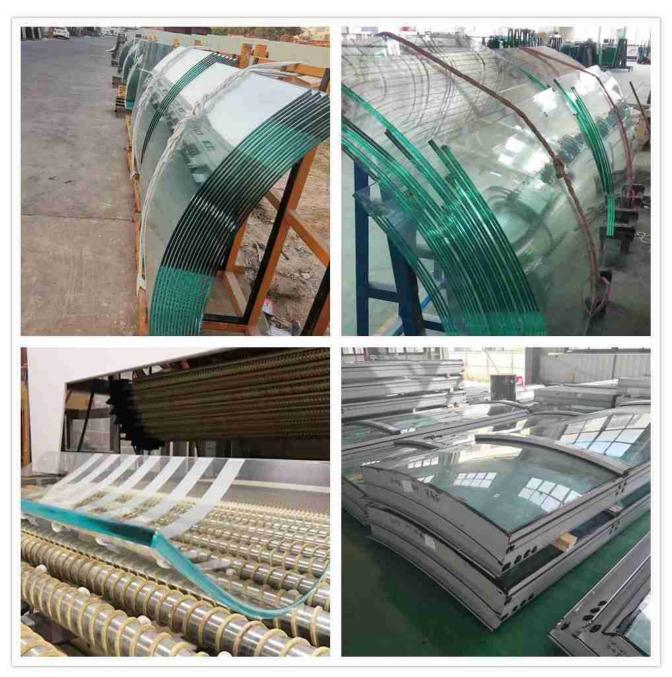

### 4, How to make curved glass window?

<u>Shenzhen Dragon Glass</u> as one of the best curved glass windows manufacturers produces curved glass windows within a strict quality control system.

- 1. Cut the glass raw material to the subjected sizes;
- 2. Grinding the edges of glass;
- Drill the holes if any;
- 4. Curved glass toughening;
- 5. Curved insulating by manual;
- Packing;

Below are some detailed pictures of the process.

Shenzhen Dragon Glass produce duble glazed curved glass window products according to strict QC system