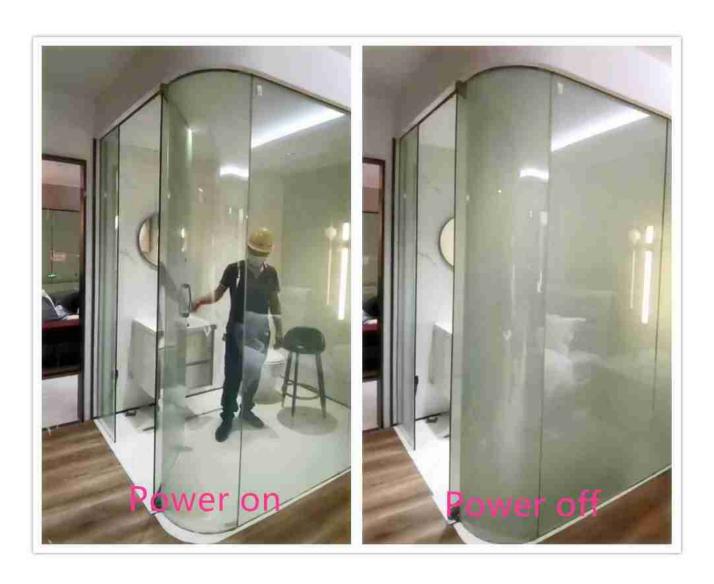

# What is 6+6mm curved glass for smart glass shower door?

6+6mm curved glass for smart glass shower door is produced by laminate the two 6mm clear or low iron curved glass panels together with a pdlc film with EVA interlayer, under high vacuum environment and high temperature(around 120 degrees) and then form a permanent bonding together. After installation, when one click electricity power on, the smart glass shower door will turn clear, when the power is off, the smart glass shower door will become milky white colors, providing privacy and decoration effect.

# **Applications:**

6+6mm curved glass for smart glass shower door video: