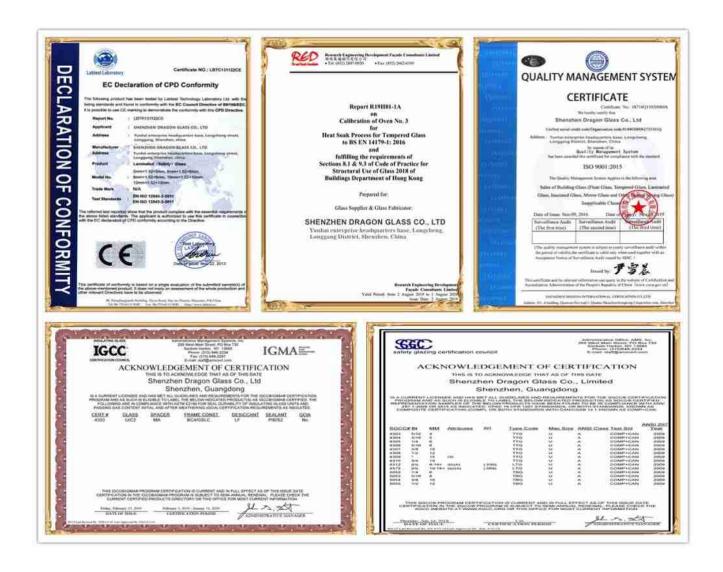

ty guarantee a long lifespan.

# **Specification:**

- 1, Production name: 6+6mm curved glass for smart glass shower door;
- 2, Glass color: clear, other colors such as low iron or tinted can be customized.
- 3, Glass thickness: 6+6mm, other thickness such as 5+5mm, 8+8mm, 10+10mm, etc;
- 4, Functional interlayer: PDLC film, or so called smart film or switchable film;
- 5, Max size: 2440\*3660mm;
- 6, Production time: 20 days;
- 7, Packing: Strong plywood crates;
- 8, Other applications: partitions, windows, doors, etc.

# Quality:

- Subject to IS09001;
- Subject to SGCC;

- Subject to BS EN2190;
- Subject to AS

# **Applications:**

6+6mm curved glass for smart glass shower door video:

# **Production details:**



Super accurate processed curved glass products.

## **Certifications:**



## Packing and delivery:



Strong plywood crates packing

# How much does 6+6mm curved glass for smart glass shower door cost?

<u>Shenzhen Dragon Glass</u> as one of the best curved glass manufacturers and smart glass suppliers in China, can offer you a very satisfying curved glass price and competitive shower door cost.

If you have any similar projects at hand, welcome to <u>discuss</u> with us now!