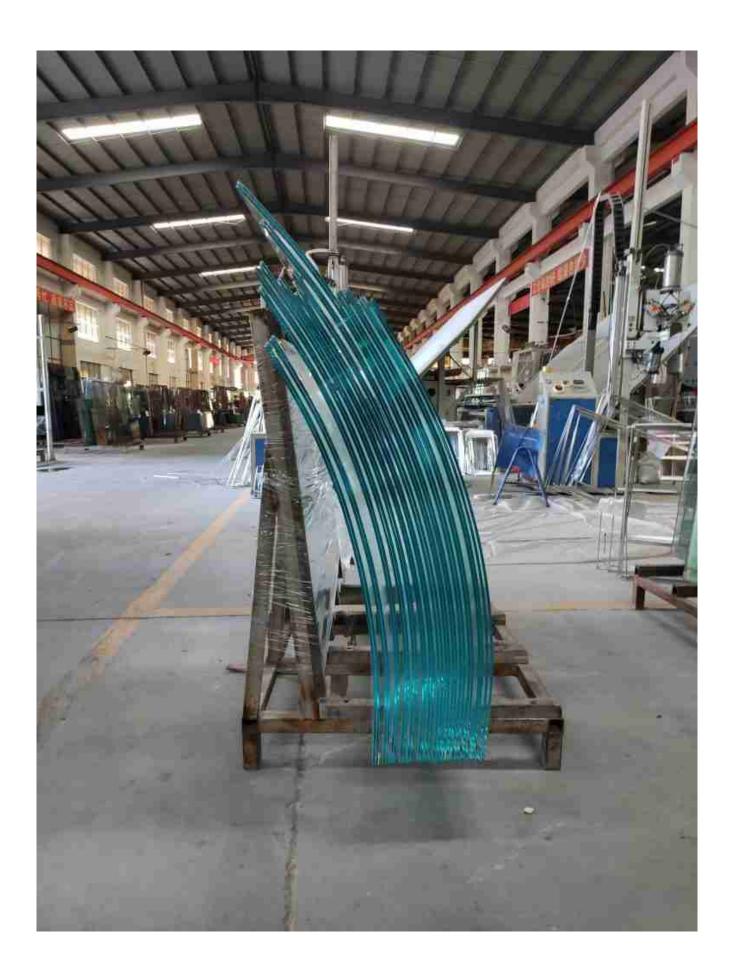

# Great design 6+6mm laminated curved glass for smart glass shower door cost











### Contact us.

| Product name    | Curved glass for smart glass shower door cost          |
|-----------------|--------------------------------------------------------|
| Glass color     | clear, other tinted glass or low iron glass available. |
| Glass thickness | 6+6mm, other thicknesses such as 5+5mm,<br>8+8mm, etc. |
| Shape           | curved/flat.                                           |
| Quality         | subject to CE & ASTM highest standard.                 |
| Min Radius      | 900mm.                                                 |
| Max Arch        | 3800mm.                                                |
| Power           | 110V/220V,                                             |
| Transmittance   | 1%~85%, adjustable.                                    |

# What i