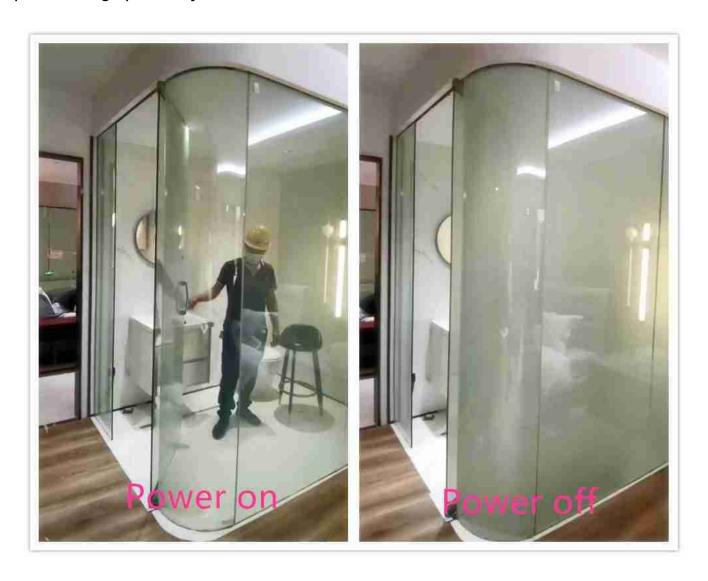

# What is 6+6mm curved glass for smart glass shower door?

6+6mm curved glass for smart glass shower door is produced by laminate the two 6mm clear or low iron curved glass panels together with a pdlc film with EVA interlayer, under high vacuum environment and high temperature(around 120 degrees) and then form a permanent bonding together. After installation, when one click electricity power on, the smart glass shower door will turn clear, when the power is off, the smart glass shower door will become milky white colors, providing privacy and decoration effect.

# **Applications:**

6+6mm curved glass for smart glass shower door video: