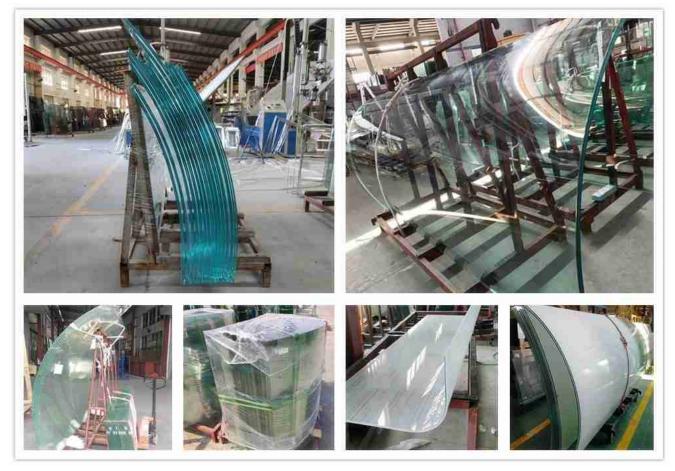

ent.
- 5, Accurate processed, super easy for installation.
- 6, Top A quality guarantee a long lifespan.

# **Specification:**

- 1, Production name: 6+6mm curved glass for smart glass shower door;
- 2, Glass color: clear, other colors such as low iron or tinted can be customized.
- 3, Glass thickness: 6+6mm, other thickness such as 5+5mm, 8+8mm, 10+10mm, etc;
- 4, Functional interlayer: PDLC film, or so called smart film or switchable film;
- 5, Max size: 2440\*3660mm;
- 6, Production time: 20 days;
- 7, Packing: Strong plywood crates;
- 8, Other applications: partitions, windows, doors, etc.

# Quality:

- Subject to IS09001;
- Subject to SGCC;

- Subject to BS EN2190;
- Subject to AS

# **Applications:**

6+6mm curved glass for smart glass shower door video:

# **Production details:**



Super accurate processed curved glass products.

## **Certifications:**



## Packing and delivery:



Strong plywood crates packing

# How much does 6+6mm curved glass for smart glass shower door cost?

<u>Shenzhen Dragon Glass</u> as one of the best curved glass manufacturers and smart glass suppliers in China, can offer you a very satisfying curved glass price and competitive shower door cost.

If you have any similar projects at hand, welcome to <u>discuss</u> with us now!