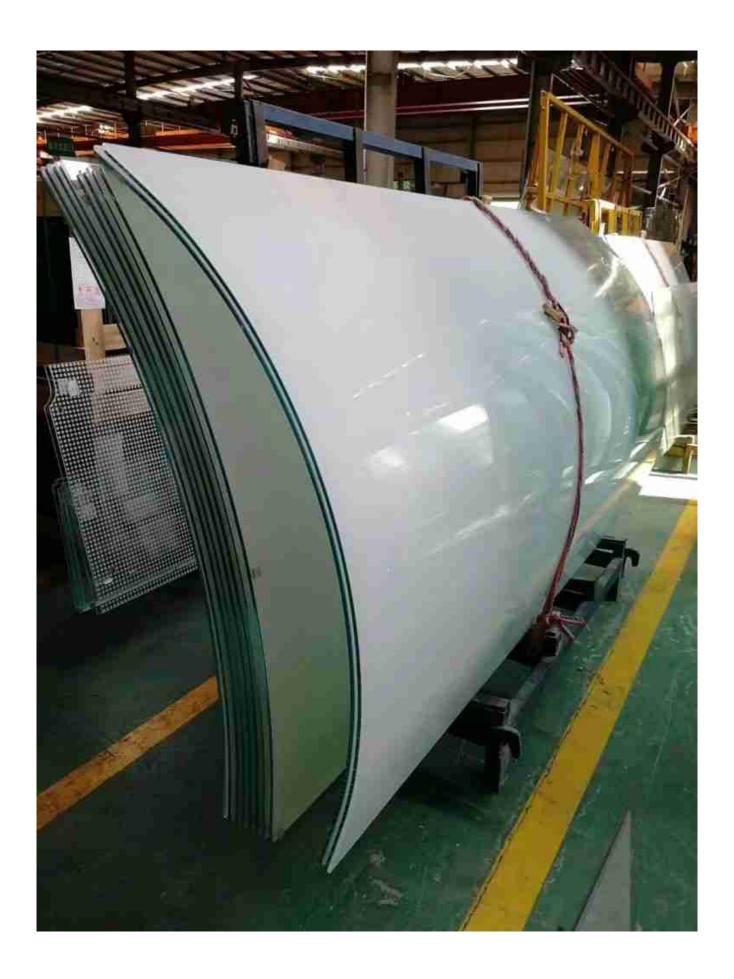

# Great design 6+6mm laminated curved glass for smart glass shower door cost











### Contact us.

| Product name    | Curved glass for smart glass shower door cost          |
|-----------------|--------------------------------------------------------|
| Glass color     | clear, other tinted glass or low iron glass available. |
| Glass thickness | 6+6mm, other thicknesses such as 5+5mm,<br>8+8mm, etc. |
| Shape           | curved/flat.                                           |
| Quality         | subject to CE & ASTM highest standard.                 |
| Min Radius      | 900mm.                                                 |
| Max Arch        | 3800mm.                                                |
| Power           | 110V/220V,                                             |
| Transmittance   | 1%~85%, adjustable.                                    |

# Wh