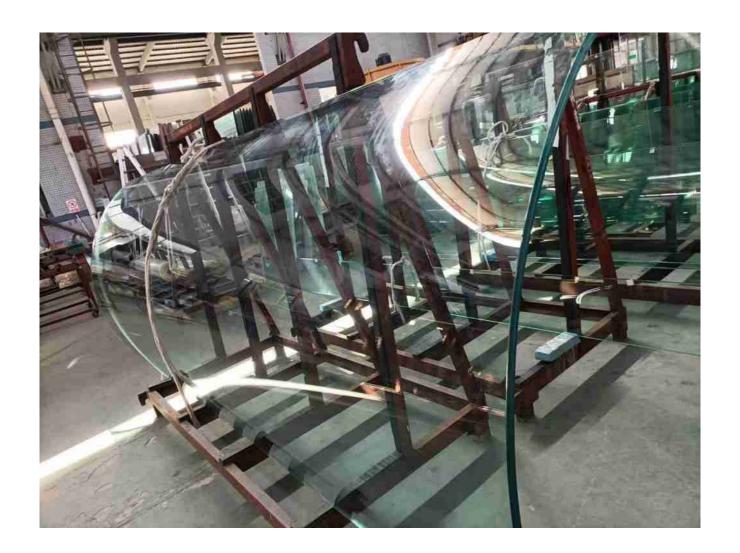

# Great design 6+6mm laminated curved glass for smart glass shower door cost











### Contact us.

| Product name    | Curved glass for smart glass shower door cost          |
|-----------------|--------------------------------------------------------|
| Glass color     | clear, other tinted glass or low iron glass available. |
| Glass thickness | 6+6mm, other thicknesses such as 5+5mm,<br>8+8mm, etc. |
| Shape           | curved/flat.                                           |
| Quality         | subject to CE & ASTM highest standard.                 |
| Min Radius      | 900mm.                                                 |
| Max Arch        | 3800mm.                                                |
| Power           | 110V/220V,                                             |
| Transmittance   | 1%~85%, adjustable.                                    |

# What