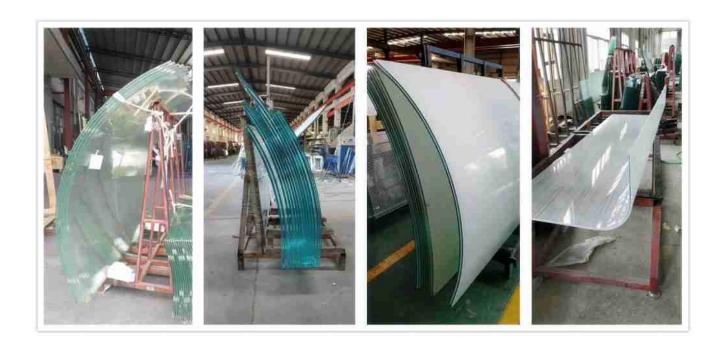

# Great design 6+6mm laminated curved glass for smart glass shower door cost











### Contact us.

| Product name    | Curved glass for smart glass shower door cost          |
|-----------------|--------------------------------------------------------|
| Glass color     | clear, other tinted glass or low iron glass available. |
| Glass thickness | 6+6mm, other thicknesses such as 5+5mm,<br>8+8mm, etc. |
| Shape           | curved/flat.                                           |
| Quality         | subject to CE & ASTM highest standard.                 |
| Min Radius      | 900mm.                                                 |
| Max Arch        | 3800mm.                                                |
| Power           | 110V/220V,                                             |
| Transmittance   | 1%~85%, adjustable.                                    |

#