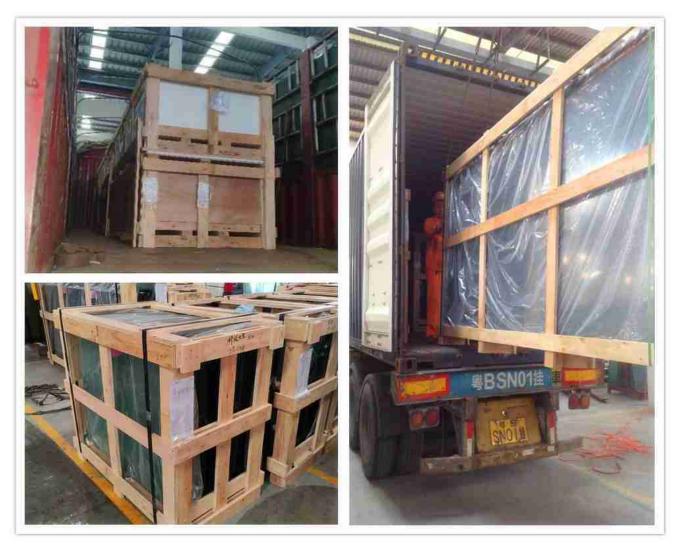

.

# **Specification:**

- 1, Production name: 6+6mm curved glass for smart glass shower door;
- 2, Glass color: clear, other colors such as low iron or tinted can be customized.
- 3, Glass thickness: 6+6mm, other thickness such as 5+5mm, 8+8mm, 10+10mm, etc;
- 4, Functional interlayer: PDLC film, or so called smart film or switchable film;
- 5, Max size: 2440\*3660mm;
- 6, Production time: 20 days;
- 7, Packing: Strong plywood crates;
- 8, Other applications: partitions, windows, doors, etc.

# Quality:

- Subject to IS09001;
- Subject to SGCC;

- Subject to BS EN2190;
- Subject to AS

# **Applications:**

6+6mm curved glass for smart glass shower door video:

# **Production details:**



Super accurate processed curved glass products.

## **Certifications:**



## Packing and delivery:



Strong plywood crates packing

# How much does 6+6mm curved glass for smart glass shower door cost?

<u>Shenzhen Dragon Glass</u> as one of the best curved glass manufacturers and smart glass suppliers in China, can offer you a very satisfying curved glass price and competitive shower door cost.

If you have any similar projects at hand, welcome to <u>discuss</u> with us now!