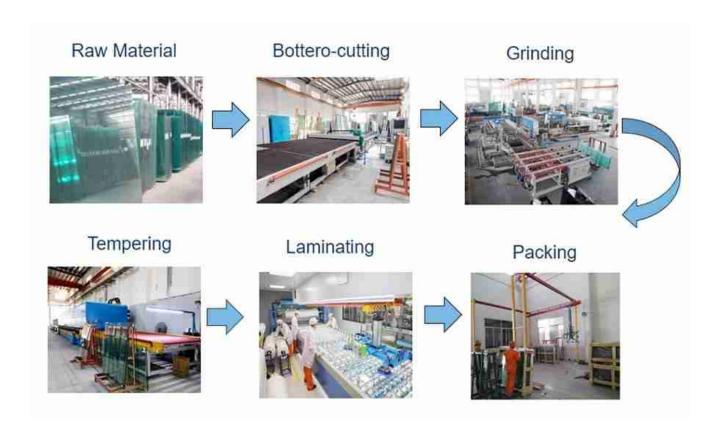

### Production details of double laminated glass:

Double laminated glass is undergoing:

- Cutting;
- Edging;
- Drilling
- Tempering;

- Laminating;
- Packing; Etc.