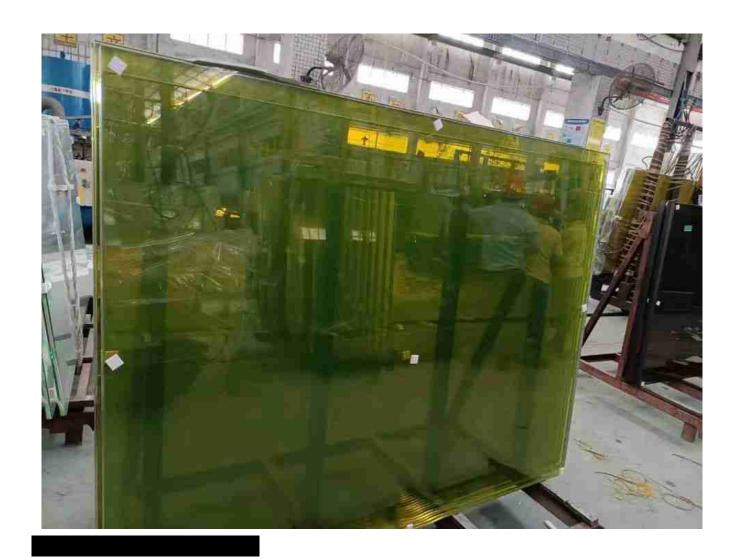

#### **Specifications:**

- Production name:8+1.52PVB+8 double laminated glass
- Glass color: clear, ultra clear, blue, green, bronze, grey, etc.
- Glass thickness:4+4mm, 5+5mm, 6+6mm, 8+8mm, 10+10mm, etc, customizable.
- PVB thickness:
- PVB: 0.38, 0.76, 1.14, 1.52, 2.28, 3.04, etc;
- SGP: 0.89, 1.52, 2.28, etc.
- PVB color: Clear, other options such as milky white, pink, green, blue, bronze, yellow, purple, etc are available
- Process: Cutting; Edging; Drilling; Tempering; Laminating.
- Size:2440\*3660(max normal size) other special sizes need

### Production details of double laminated glass:

Double laminated glass is undergoing:

- Cutting;
- Edging;
- Drilling
- Tempering;

- Laminating;
- Packing; Etc.