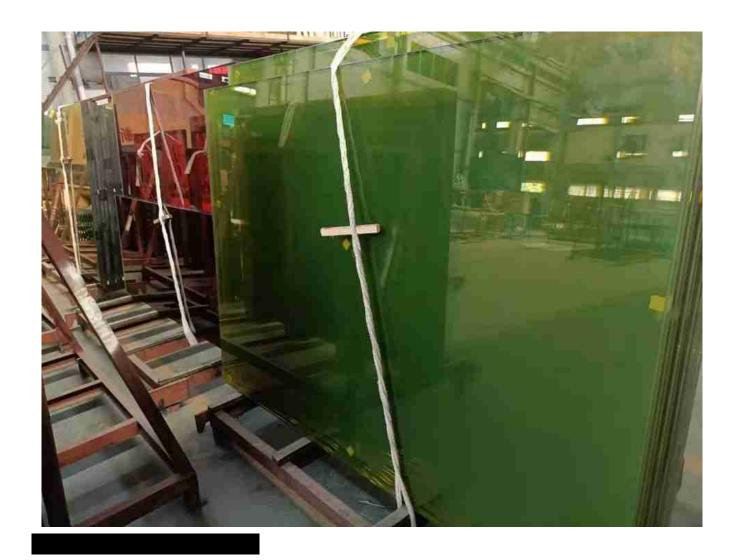

#### **Specifications:**

- Production name:8+1.52PVB+8 double laminated glass
- Glass color: clear, ultra clear, blue, green, bronze, grey, etc.
- Glass thickness:4+4mm, 5+5mm, 6+6mm, 8+8mm, 10+10mm, etc, customizable.
- PVB thickness:
- PVB: 0.38, 0.76, 1.14, 1.52, 2.28, 3.04, etc;
- SGP: 0.89, 1.52, 2.28, etc.
- PVB color: Clear, other options such as milky white, pink, green, blue, bronze, yellow, purple, etc are available
- Process: Cutting; Edging; Drilling; Tempering; Laminating.
- Size:2440\*3660(max normal size) other special sizes need

### Production details of double laminated glass:

Double laminated glass is undergoing:

- Cutting;
- Edging;
- Drilling
- Tempering;

- Laminating;
- Packing; Etc.