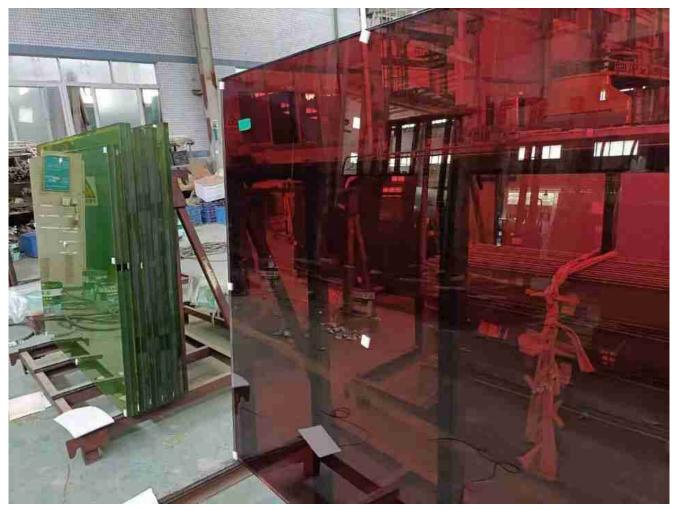

pieces of glass can still glue together with the interlayer material.
- Multiple designs available: Different glasses and different films can form different designs
- Splendid beauty



#### **Specifications:**

- Production name:8+1.52PVB+8 double laminated glass
- Glass color: clear, ultra clear, blue, green, bronze, grey, etc.
- Glass thickness:4+4mm, 5+5mm, 6+6mm, 8+8mm, 10+10mm, etc, customizable.
- PVB thickness:
- PVB: 0.38, 0.76, 1.14, 1.52, 2.28, 3.04, etc;
- SGP: 0.89, 1.52, 2.28, etc.
- PVB color: Clear, other options such as milky white, pink, green, blue, bronze, yellow, purple, etc are available
- Process: Cutting; Edging; Drilling; Tempering; Laminating.
- Size:2440\*3660(max normal size) other special sizes need

to negotiate.

• Production time:10-15 days

- MOQ:100 SQM



Red laminated glass

#### Quality:

```
Subject to AS;Subject to BS;Subject to CE;Subject to SGCC;Subject to CCC;
```

Subject to IS09001.etc



#### **Applications:**

8+1.52PVB+8 color laminated glass for glass wall with multiple designs:



### Production details of double laminated glass:

Double laminated glass is undergoing:

- Cutting;
- Edging;
- Drilling
- Tempering;

- Laminating;
- Packing; Etc.



#### Packing and delivery:

Strong plywood crate packing to ensure the laminated glass products' safety during long-distance transportation.



## What is the laminated <u>toughened</u> <u>glass</u> price?

### Laminated toughened glass price will rely on several factors like:

- Glass quantity;
- Size: we should consider the cutting rate;
- Need metal accessories or not; Etc.

We <