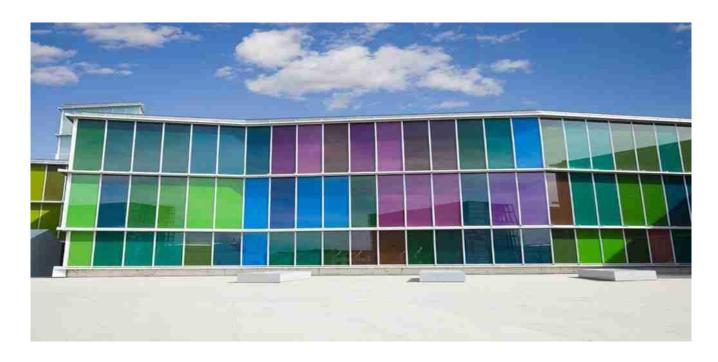

#### **Applications:**

8+1.52PVB+8 color laminated glass for glass wall with multiple designs:

### What is 8+1.52PVB+8 color laminated glass for glass walls?

8+1.52PVB+8 color laminated glass is using two glass panels of 8mm clear tempered glass to compose with a 1.52pvb interlayer forming a "sandwich" configuration. This "sandwich" laminated glass is undergoing a high temperature and high pressure for over 6 hours, therefore forming a permanent combination. Double laminated glass can endure super strong impact and no breakage, even when one panel is broken due to extremely high impact, the PVB interlayer will glue the glass together without spreading the glass pieces away.

#### Features of double laminated glass:

- Super strong: Single tempered glass strength is 5 times stronger than normal annealed glass, whereas laminated tempered glass can join two or more pieces of tempered glass together, therefore, making the glass super strong and tough
- Super safe: Even when one tempered glass panel is broken by extreme impact, the broken pieces of glass can still glue together with the interlayer material.
- Multiple designs available: Different glasses and different films can form different designs
- Splendid beauty