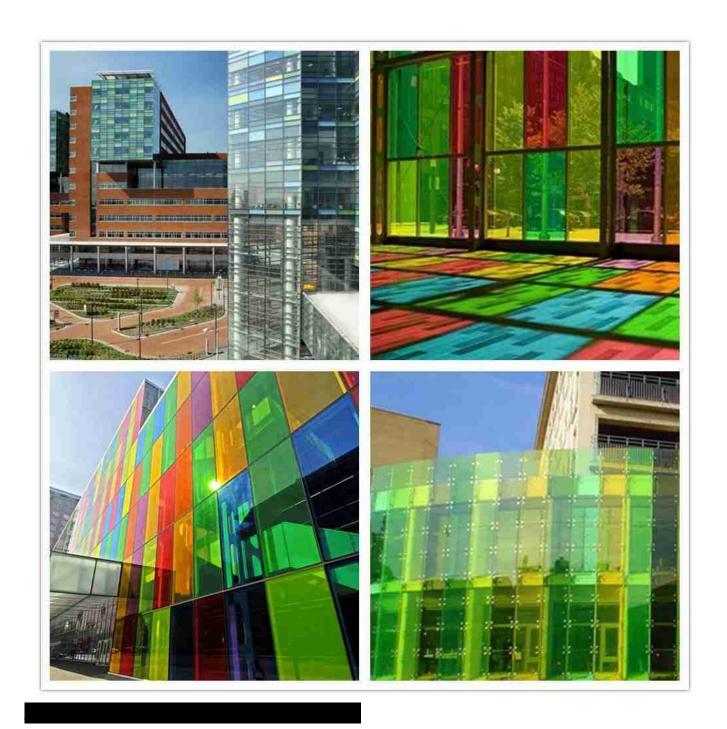

#### **Applications:**

8+1.52PVB+8 color laminated glass for glass wall with multiple designs: