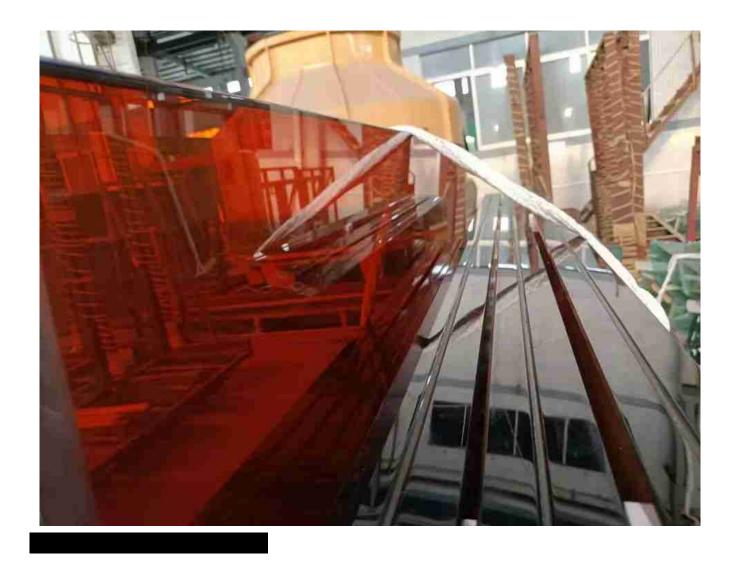

rm different designs
- Splendid beauty



#### **Specifications:**

- Production name:8+1.52PVB+8 double laminated glass
- Glass color: clear, ultra clear, blue, green, bronze, grey, etc.
- Glass thickness:4+4mm, 5+5mm, 6+6mm, 8+8mm, 10+10mm, etc, customizable.
- PVB thickness:
- PVB: 0.38, 0.76, 1.14, 1.52, 2.28, 3.04, etc;
- SGP: 0.89, 1.52, 2.28, etc.
- PVB color: Clear, other options such as milky white, pink, green, blue, bronze, yellow, purple, etc are available
- Process: Cutting; Edging; Drilling; Tempering; Laminating.
- Size:2440\*3660(max normal size) other special sizes need

to negotiate.

• Production time:10-15 days

- MOQ:100 SQM



Red laminated glass

#### Quality:

```
Subject to AS;Subject to BS;Subject to CE;Subject to SGCC;Subject to CCC;
```

Subject to IS09001.etc



#### **Applications:**

8+1.52PVB+8 color laminated glass for glass wall with multiple designs:



### Production details of double laminated glass:

Double laminated glass is undergoing:

- Cutting;
- Edging;
- Drilling
- Tempering;

- Laminating;
- Packing; Etc.



#### Packing and delivery:

Strong plywood crate packing to ensure the laminated glass products' safety during long-distance transportation.



## What is the laminated <u>toughened</u> <u>glass</u> price?

### Laminated toughened glass price will rely on several factors like:

- Glass quantity;
- Size: we should consider the cutting rate;
- Need metal accessories or not; Etc.

We <u>Shenzhen Dragon Glass</u> provides super good quality and the best laminated toughened glass price for clients around the world, if you need yo