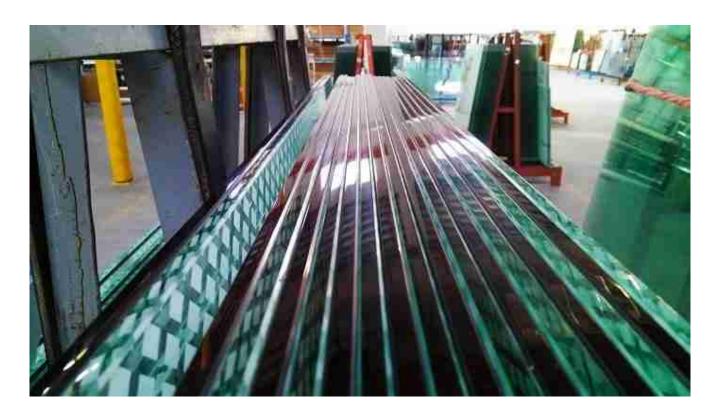

Super flat and no distortion with flat mirror effect!

High transmittance!

You can enjoy the sunshine and the beautiful scenery out there!