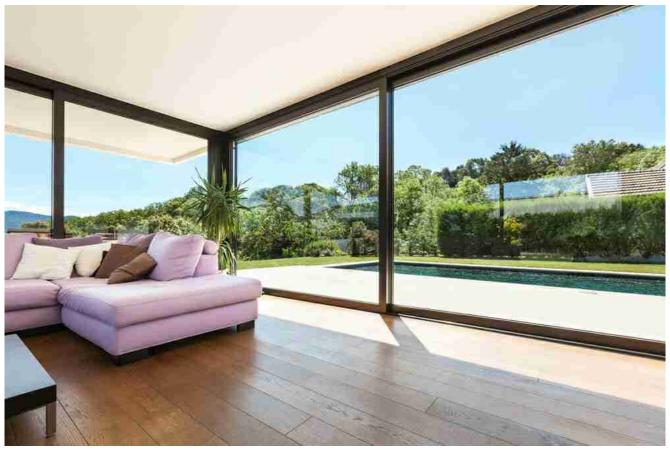

### **Applications**

Due to its high strength & safety, tempered glass is now widely used as façade, curtain wall, railing, canopy, sunrooms, windows, doors, shower rooms, etc. If you would like to enhance the glass safety function, you could make it <a href="mailto:laminated tempered glass">laminated tempered glass</a>.