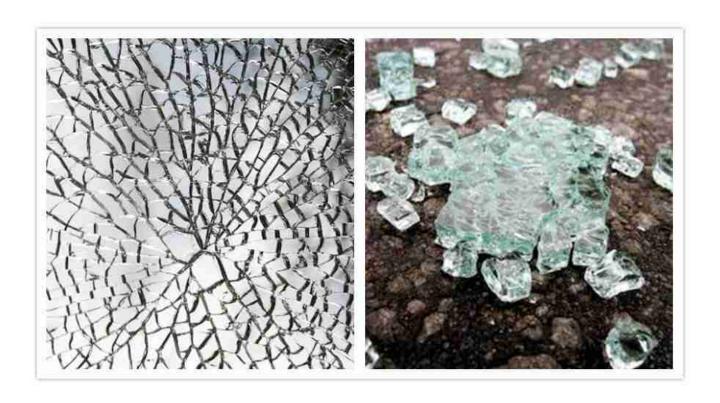

#### Super tough !

Our tempered glass can endure powerful impact.

#### Super safe!

Even break after accidentally extreme impact, the tempered glass will have no sharp angles, which will do no harm to humans.