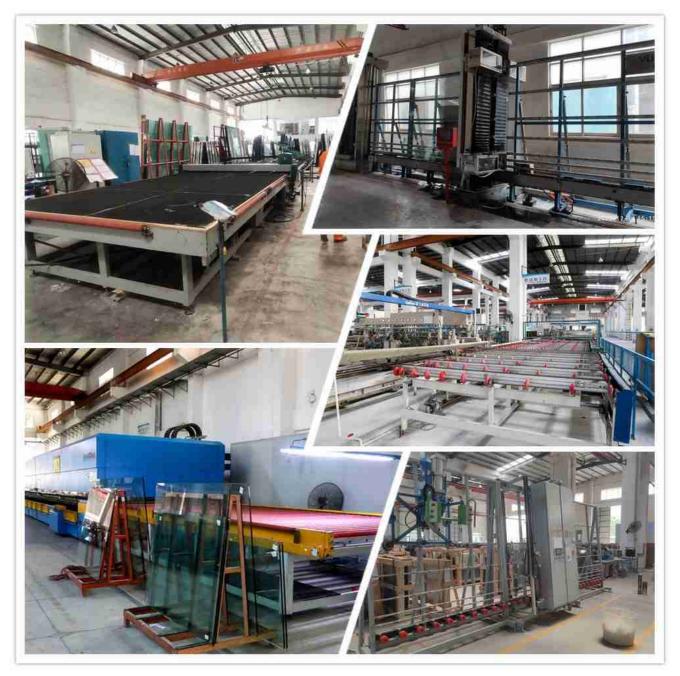

international quality standards.

#### Specifications:

- \* Production name: 10mm&12mm clear tempered glass for padel glass;
- \* Color: clear;
- \* Sizes: 2m\*3m or 2m\*2m, or 1995mm\*2995mm;
- \* Process: cutting, edging, drilling, tempering, packing, etc;
- \* Production time: 7 days after order confirm;
- \* Applications: padel court glass;

- \* Capacity: 5000SQM/day;
- \* Quality: CE&AS&ASTM&BS&IS09001;

#### Quality:

- Subject to ASTM C1048
- Subject to EN 12150-2:2004;
- Subject to BS EN12600:2002;
- Subject to AS/NZS 2208:1996;
- Subject to IS09001;

#### **Applications:**



Padel glass applications.

### **Production details:**

Flawless products with no bubbles, no chips, no scratches and super smooth surface. Six flared holes accurately processed.

#### Machines overview:



Shenzhen Dragon Glass machines

#### Packing and delivery

We adopt super-strong plywood crates for the padel glass packing. Strictly calculation for container loading to make sure the clients can make the most of the space thus ensuring the most competitive price for clients' local market.



Strong plywood crates packing and strong bonding for shipping.

# What is the 10mm 12mm clear tempered glass padel glass price?

We <u>Shenzhen Dragon Glass</u> as one of the most professional padel glass manufacturers in China can provide you the most competitive padel glass price.

Generally speaking, for 10mm clear tempered glass FOB price is 12.5usd/sqm~20usd/sqm;

12mm clear tempered glass FOB price is 14.5usd/sqm~23usd/sqm.

Recently the float glass price is not that stable. Therefore if you