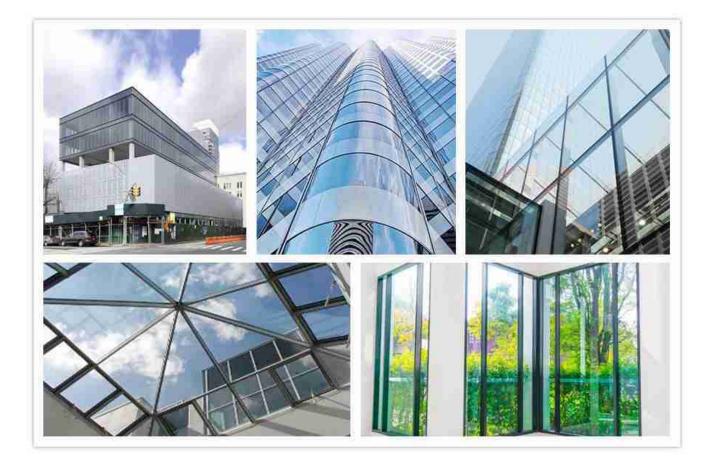

### 5, What is the <u>applications</u> of dgu glass?

Dgu is widely used in the construction area due to its high thermal performance and color variety and soundproofing, which makes it the most favorable choice when designing facade or windows projects by architects or designers.