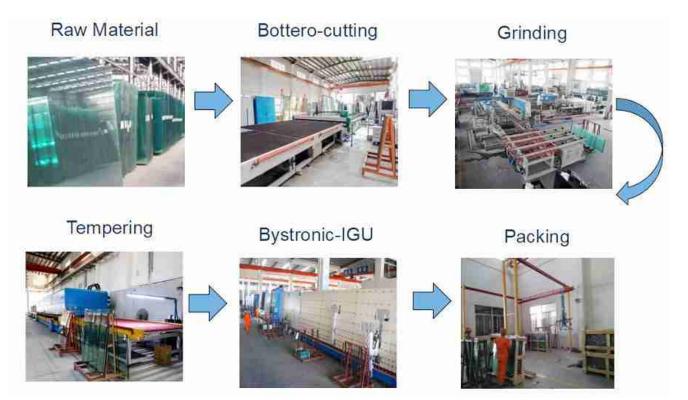

#### 2, How to produce dgu glass?

To ensure dgu glass strength and safety function, usually tempering process is acquired when processing the glass panels. After <u>glass tempering</u>, pair the two pieces of glass panels in the auto insulating production line. During the transferring glass, workers will make the aluminum frame and sealed with first butyl sealant and adhere to the glass, combining the two panels manually first and make sure there is no overlap(will double-check by the insulating line), after the pre-press processing, the glass will be transferred to the second sealant processing, where the structural sealant is sealed by the robot.

We use the world most advanced Bystronic & Lisec insulating line to make sure the insulating quality is perfect without flaw. During each process, QC observers follow the quality system and make sure there are no quality issues.

Shenzhen Dragon Glass insulated glazing process