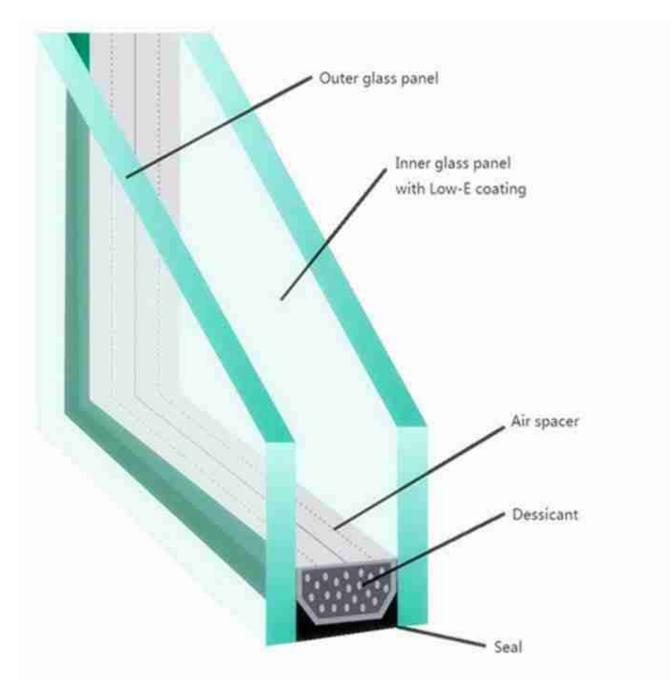

#### 1, What is dgu glass?

Double insulated glass(dgu glass or igu glass) is also called double glazed glass, it combines two pieces of float glass or tempered glass or coated glass together with an aluminum spacer in between and sealed with butyl and structural sealant. In purpose to achieve extra functions like soundproofing or thermal isolation.

Sometimes argon gas will be filled into the space between the two panels to enhance the thermal performance, thus making the insulated glass U-value much lower(which means less heat transferring). Insulated glazing glass is considered as energy-saving glass, especially when using Low-E coating glass as a part of it.

<u>Ceramic frit glass</u> or <u>digital printing glass</u> is also available for insulated glass to make the decoration much more colorful.

dgu glass structures