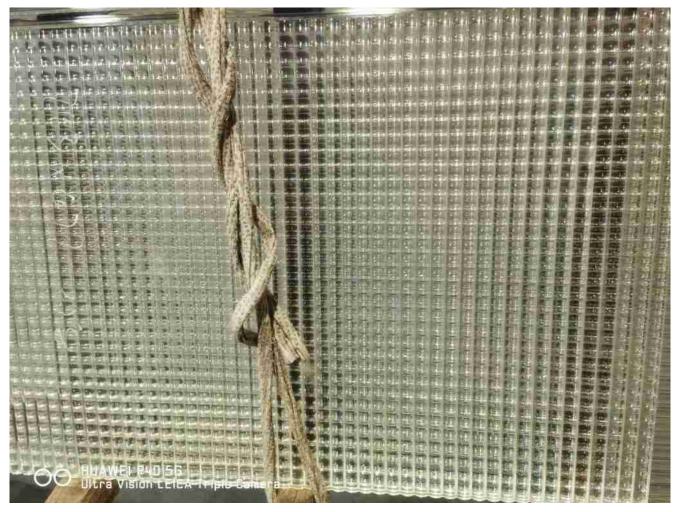

# What is cross reeded glass?

Cross reeded glass is also called cross ribbed glass, it has many grooves by vertical and horizontal style on the glass surface. It can be tempered or further laminated to enhance its strength and safety for application. Normally it will be used as partitions, shower doors, glass walls, etc decoration.

There are generally two types of cross reeded glass, the first one is patterned glass-It means using the hot melting and molding process to form the cross reeded patterns on the glass surface. For this type of cross-reeded glass, the thickness is ranged from 5mm~8mm. It has advantages of lower cost, smooth surface, etc. But the design inspiration is relatively limited.

The other method is using glass carving processing. Once the CAD drawing is put inside the computer, the grinding and

carving machine will draw exactly your desired cross reeded pattern.