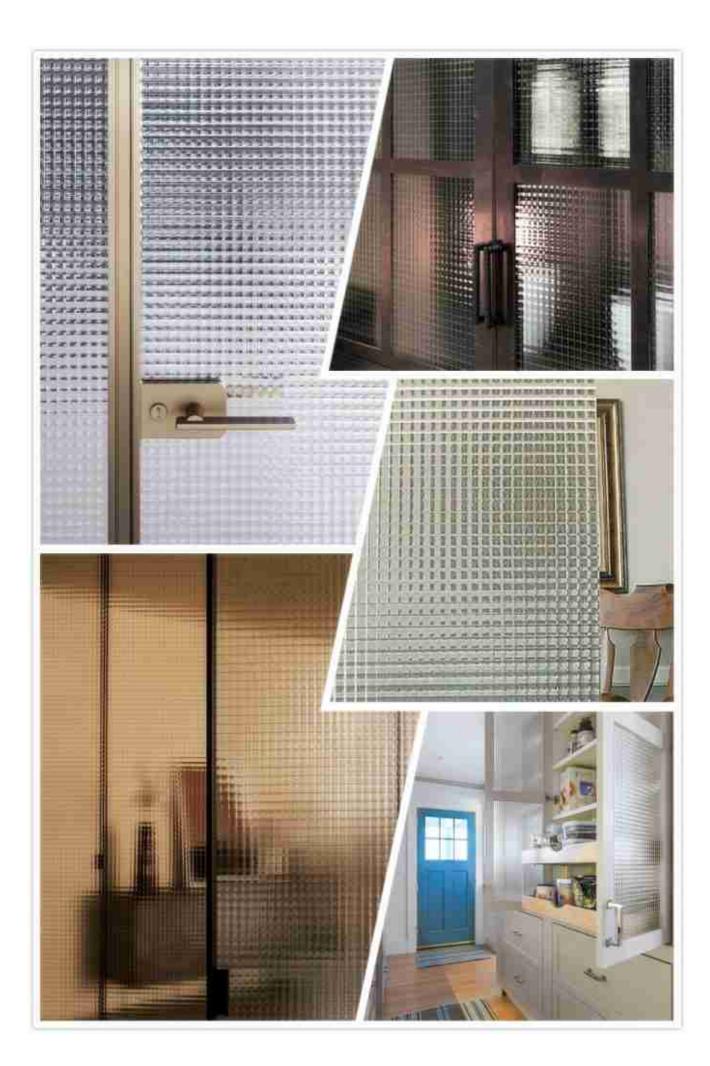

# Where is cross reeded glass used?

For single 5mm~8mm tempered reeded glass, it can be used where lower strength is needed and lighter weight should be considered such as showroom case, dividers, shower doors, wall decorations, etc. For 10mm or 12mm tempered reeded glass, it has higher strength and stiffness therefore can be used as partitions, shower rooms, office rooms, KTV wall decorations, etc.

However if you make it as laminated glass, you can completely expand its application range, you can make it as doors, windows, curtain walls, shopfronts, etc. Because its safety function is highly enhanced.

Cross reeded glass applications.