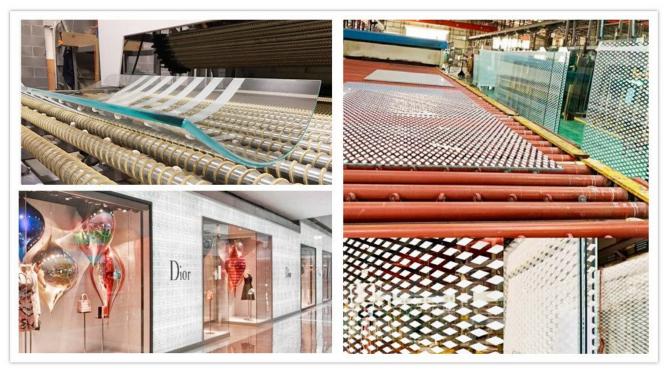

## 4, Glass silk screening products details:

Super great appearance for ceramic frit glass products.

# 5, Applications of silk screen printing glass

Nowadays, designers tend to make to make to make them more modern and individuate.

With tempering or afterward processes like laminating or insulating, silk screen printing glass has wider thermal and strength performance. Therefore makes it very suitable for the facade, curtain wall, windows, partition wall, shop fronts, railing projects.