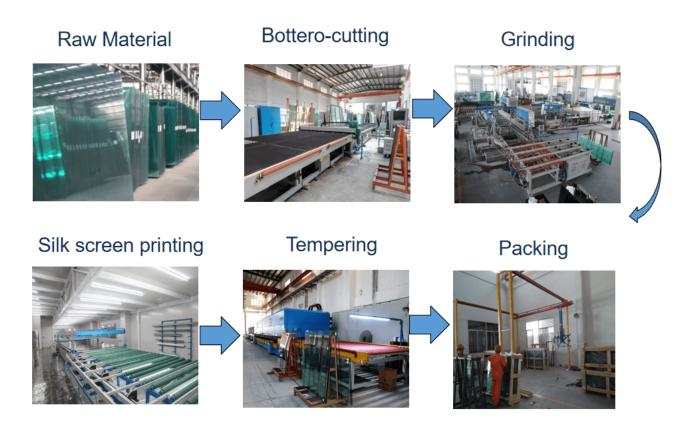

### 2, How is silk screen printing processed?

producing silk screen printing glass. The color of the ink and the uniformity printing and pattern accuracy on the glass is affected dramatically by the experience of the operators and the engineers.

when

Meanwhile, having a clean and temperature-stable room for printing is important also.

After the ink print on the glass and pre-heat, the patterned glass is placed into tempering machines. The high temperature will make the ink glazed on the glass permanently.

Ceramic frit glass manufacturers processing

Silkscreen printing process