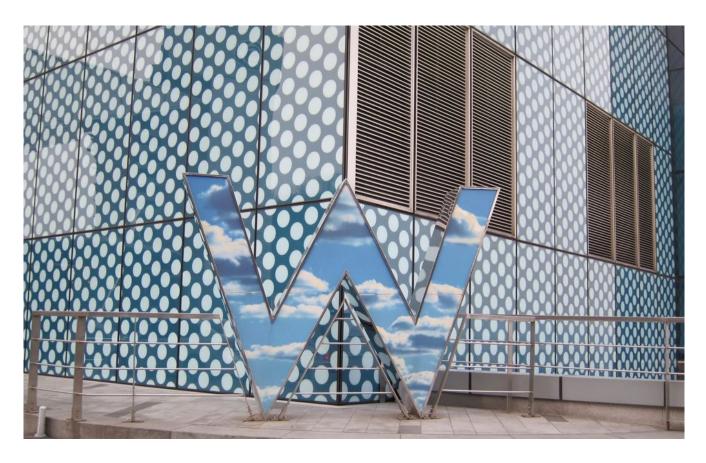

# 5, Applications of silk screen printing glass

Nowadays, designers tend to make to make to make them more modern and individuate.

With tempering or afterward processes like laminating or insulating, silk screen printing glass has wider thermal and strength performance. Therefore makes it very suitable for the facade, curtain wall, windows, partition wall, shop fronts, railing projects.

Ceramic frit glass applications