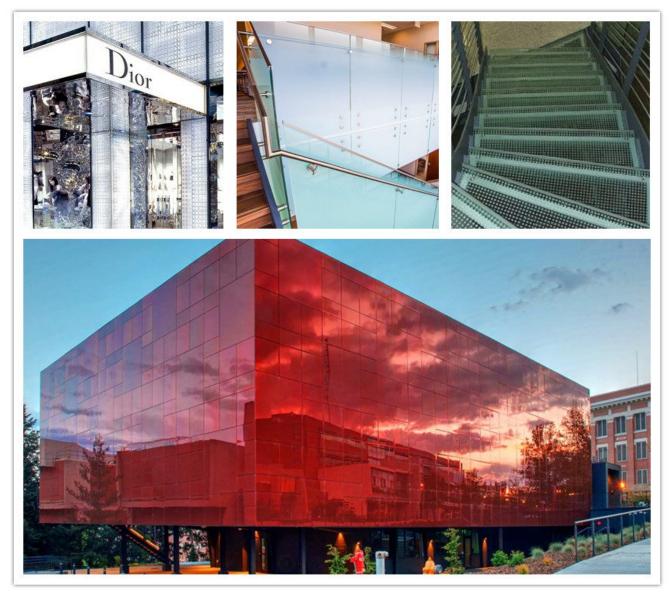

# 5, Applications of silk screen printing glass

Nowadays, designers tend to make to make to make them more modern and individuate.

With tempering or afterward processes like laminating or insulating, silk screen printing glass has wider thermal and strength performance. Therefore makes it very suitable for the facade, curtain wall, windows, partition wall, shop fronts, railing projects.

Ceramic frit glass applications