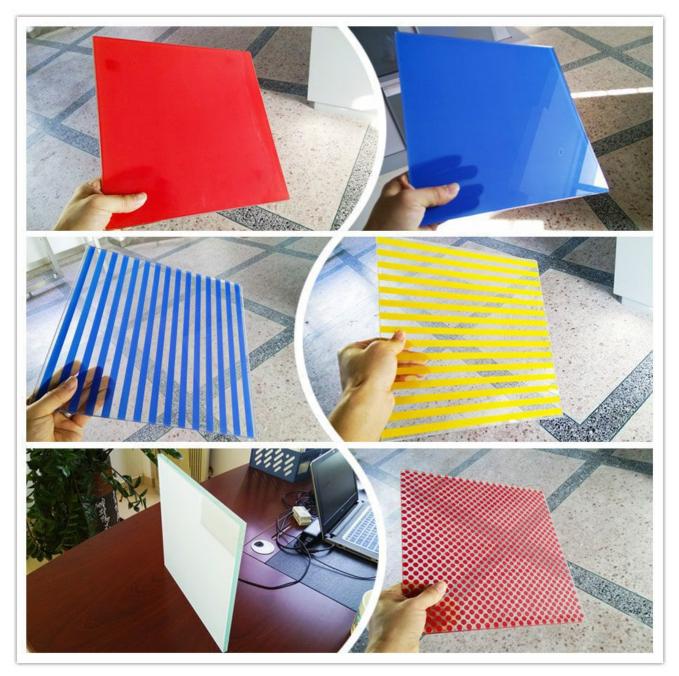

# 3, Shenzhen Dragon Glass silk screen printing glass features:

| Item             | silk screen printing glass / ceramic frit<br>glass                                                                                                                                                                                                                                                                                                                                                                                                                                                                                              |
|------------------|-------------------------------------------------------------------------------------------------------------------------------------------------------------------------------------------------------------------------------------------------------------------------------------------------------------------------------------------------------------------------------------------------------------------------------------------------------------------------------------------------------------------------------------------------|
| Glass color      | Clear, ultra clear, light grey, dark grey,<br>green, blue, pink, etc                                                                                                                                                                                                                                                                                                                                                                                                                                                                            |
| Glass thickness  | 4mm, 5mm, 6mm, 8mm, 10mm, 12mm , 15mm, etc                                                                                                                                                                                                                                                                                                                                                                                                                                                                                                      |
| Ink color        | Red, orange, green, blue, black, white, etc                                                                                                                                                                                                                                                                                                                                                                                                                                                                                                     |
| Pattern          | Dot, bar, full screen, gradient, other<br>patterns per requirement.                                                                                                                                                                                                                                                                                                                                                                                                                                                                             |
| Glass type       | Clear silk screen printing glass, ultra-<br>clear ceramic frit tempered glass,<br>tinted tempered silk screen printing glass,<br>coated tempered glass silk screening,<br>half tempered heat-strengthened silk screen<br>printing glass,<br>Low-E tempered glass silk screening, solar<br>reflective coating tempered<br>glass silk screening, heat soak test<br>tempered silk screen printing glass,<br>curved tempered glass silk screening,<br>laminated silk screen printing glass,<br>double insulated silk screen printing glass,<br>etc. |
| Applications     | Facade, <u>curtain wall</u> , canopy, windows,<br>doors, skylight, partition walls, office<br>doors, etc                                                                                                                                                                                                                                                                                                                                                                                                                                        |
| Max size         | 2600*6000mm                                                                                                                                                                                                                                                                                                                                                                                                                                                                                                                                     |
| Capacity         | 1000SQM/day                                                                                                                                                                                                                                                                                                                                                                                                                                                                                                                                     |
| Quality standard | Subject to CE & ASTM & CCC & ISO9001                                                                                                                                                                                                                                                                                                                                                                                                                                                                                                            |

## 4, Glass silk screening products details:

Super great appearance for ceramic frit glass products.