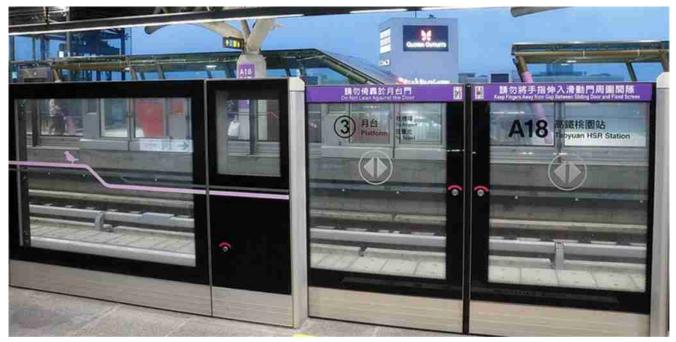

# **Applications:**

12mm toughened ceramic frit glass is widely used as metro glass door, metro screen glass, etc.

Metro glass door applications