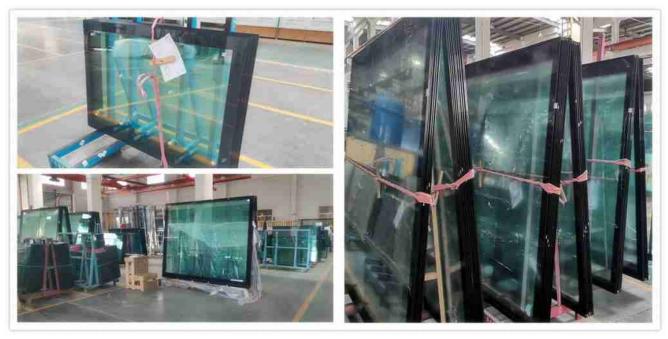

# **Applications:**

12mm toughened ceramic frit glass is widely used as metro glass door, metro screen glass, etc.

Metro glass door applications