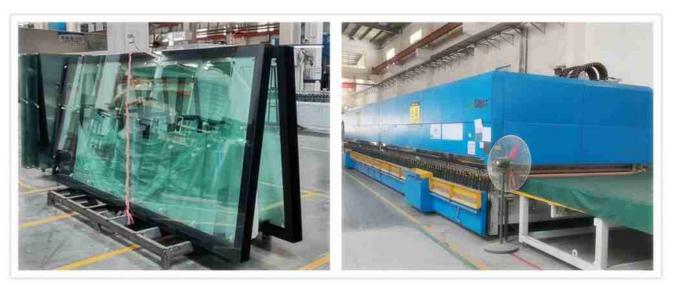

# **Production details:**

Flawless edgwork for 12mm toughened metro glass door details.

Gradient metro glass door products details.