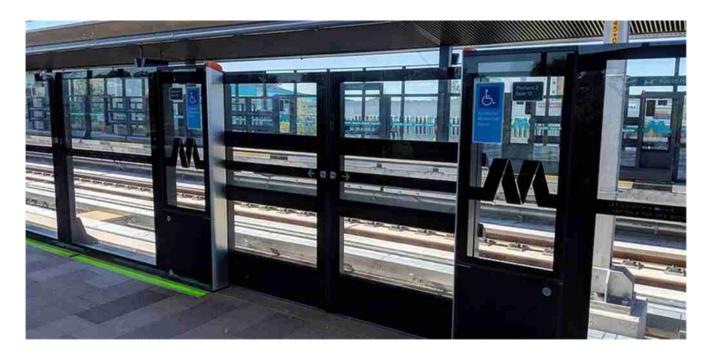

# **Applications:**

12mm toughened ceramic frit glass is widely used as metro glass door, metro screen glass, etc.

Metro glass door applications