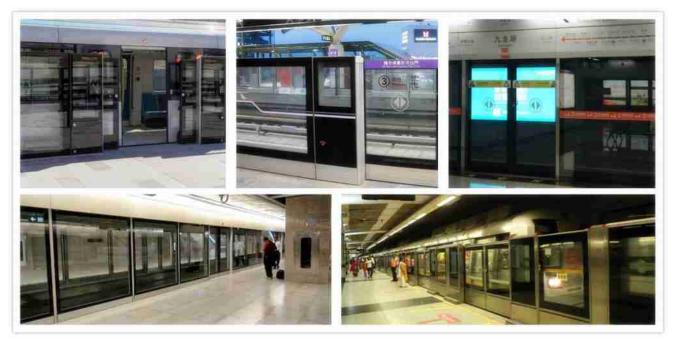

# **Applications:**

12mm toughened ceramic frit glass is widely used as metro glass door, metro screen glass, etc.

Metro glass door applications