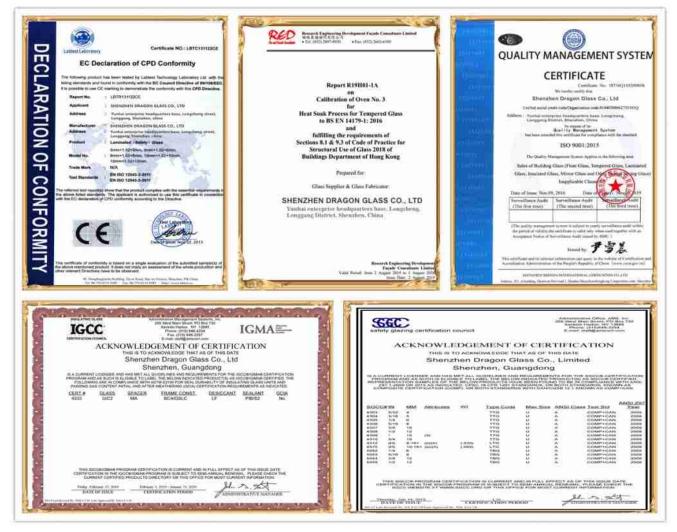

1;
- Metro screen door glass subject to ASTM 1048;

Etc.

# **Applications:**

12mm toughened ceramic frit glass is widely used as metro glass door, metro screen glass, etc.



Metro glass door applications

# **Production details:**



Flawless edgwork for 12mm toughened metro glass door details.



Gradient metro glass door products details.

# Quality control:

We not only control and inspect each process such as cutting & edging accuracy, glass surface flaws, glass tempering stress, glass broken particles, impact testing, etc.



Shenzhen Dragon Glass strict quality control for glass production.

But we also will inspect each piece of the glass against a strong lightbox before shipment. We will ensure there is no flaw before sending the glass to our clients.

#### **Certifications:**



<u>Shenzhen Dragon Glass</u> certifications.

#### Packing:



Strong plywood crats packing to ensure the metro screen door glass safety.

If you have any projects related to metro platform door glass, welcome to <u>contact us</u> for the best solutions now!